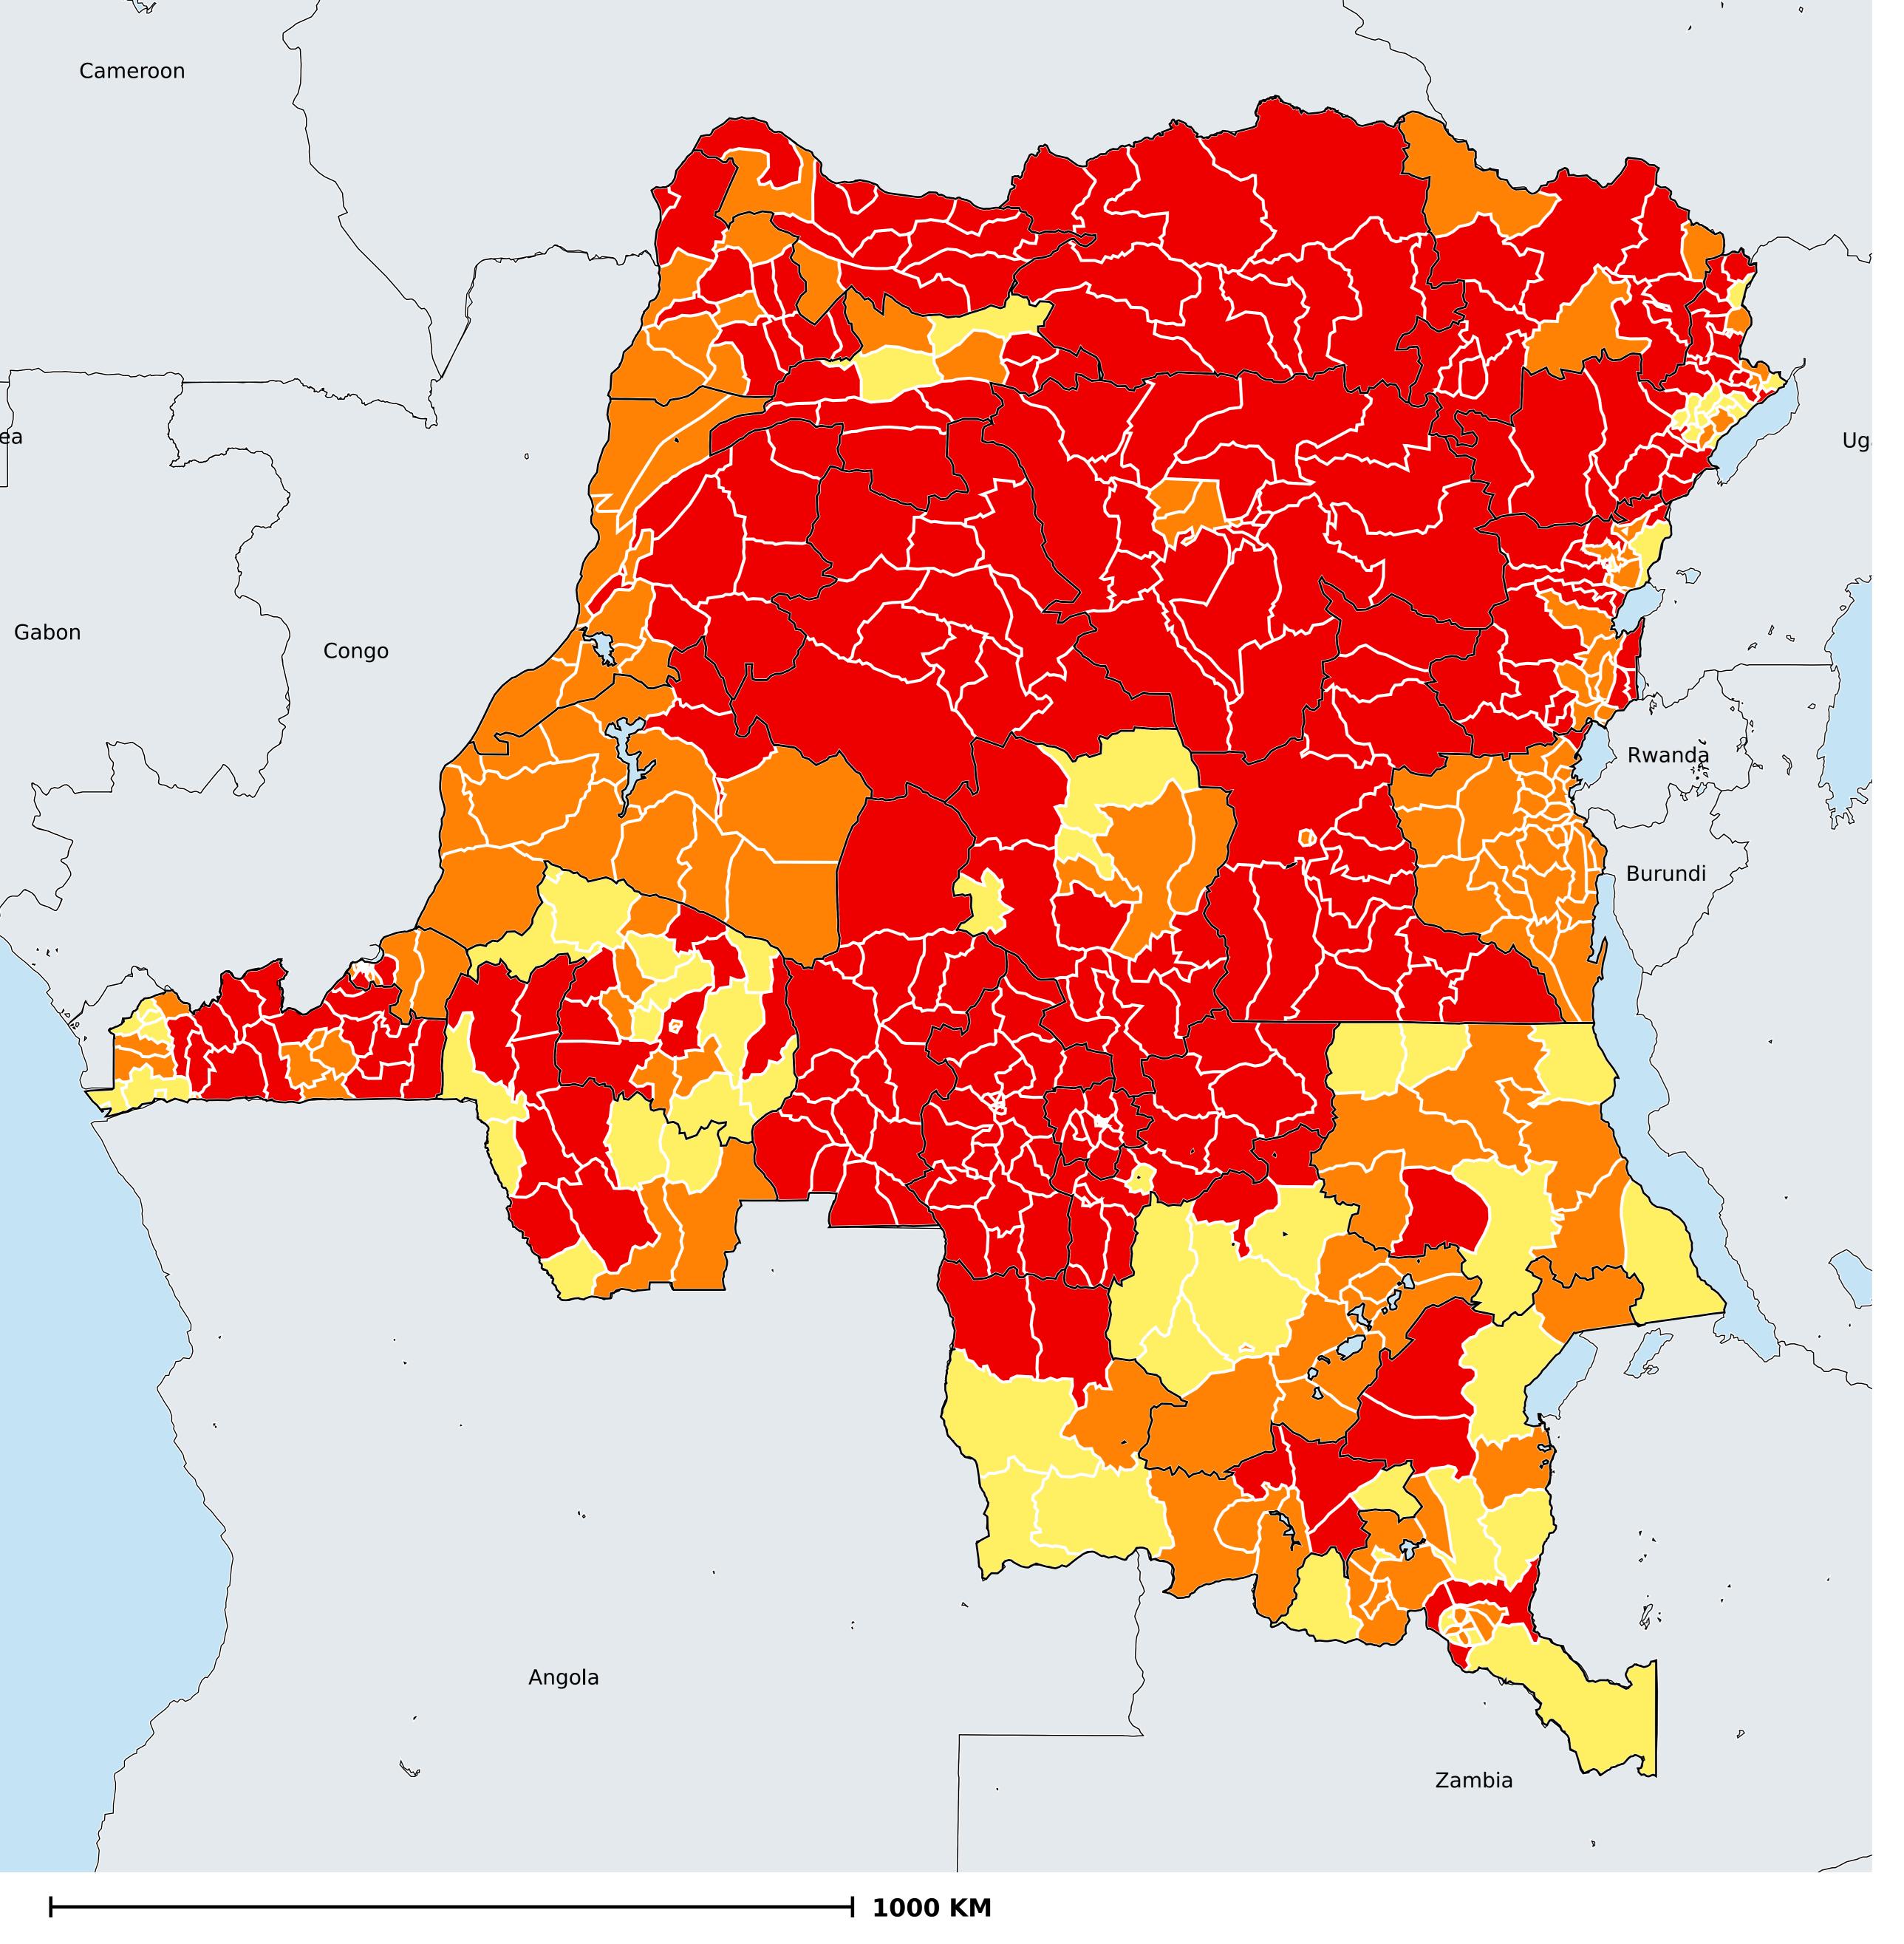

## Democratic Republic of the Congo (2020) Status of Onchocerciasis Elimination

## Onchocerciasis > Endemicity

Not suitable for Onchocerciasis

Endemic (requiring MDA)

Unknown (under LF MDA)

Under post-intervention surveillance

Unknown (consider Oncho Elimination Mapping)

No data available

Boundaries, names and designations used here do not imply expression of WHO opinion concerning the legal status of any country, territory or area, or of its authorities, or concerning delimitation of frontiers or boundaries. Dotted / dashed lines represent approximate border lines for which there may not yet be full agreement.

## **Data Source:**

Data provided by health ministries to ESPEN through WHO reporting processes. All reasonable precautions have been taken to verify this information

Copyright 2023 WHO. All rights reserved. Generated 18 September 2023