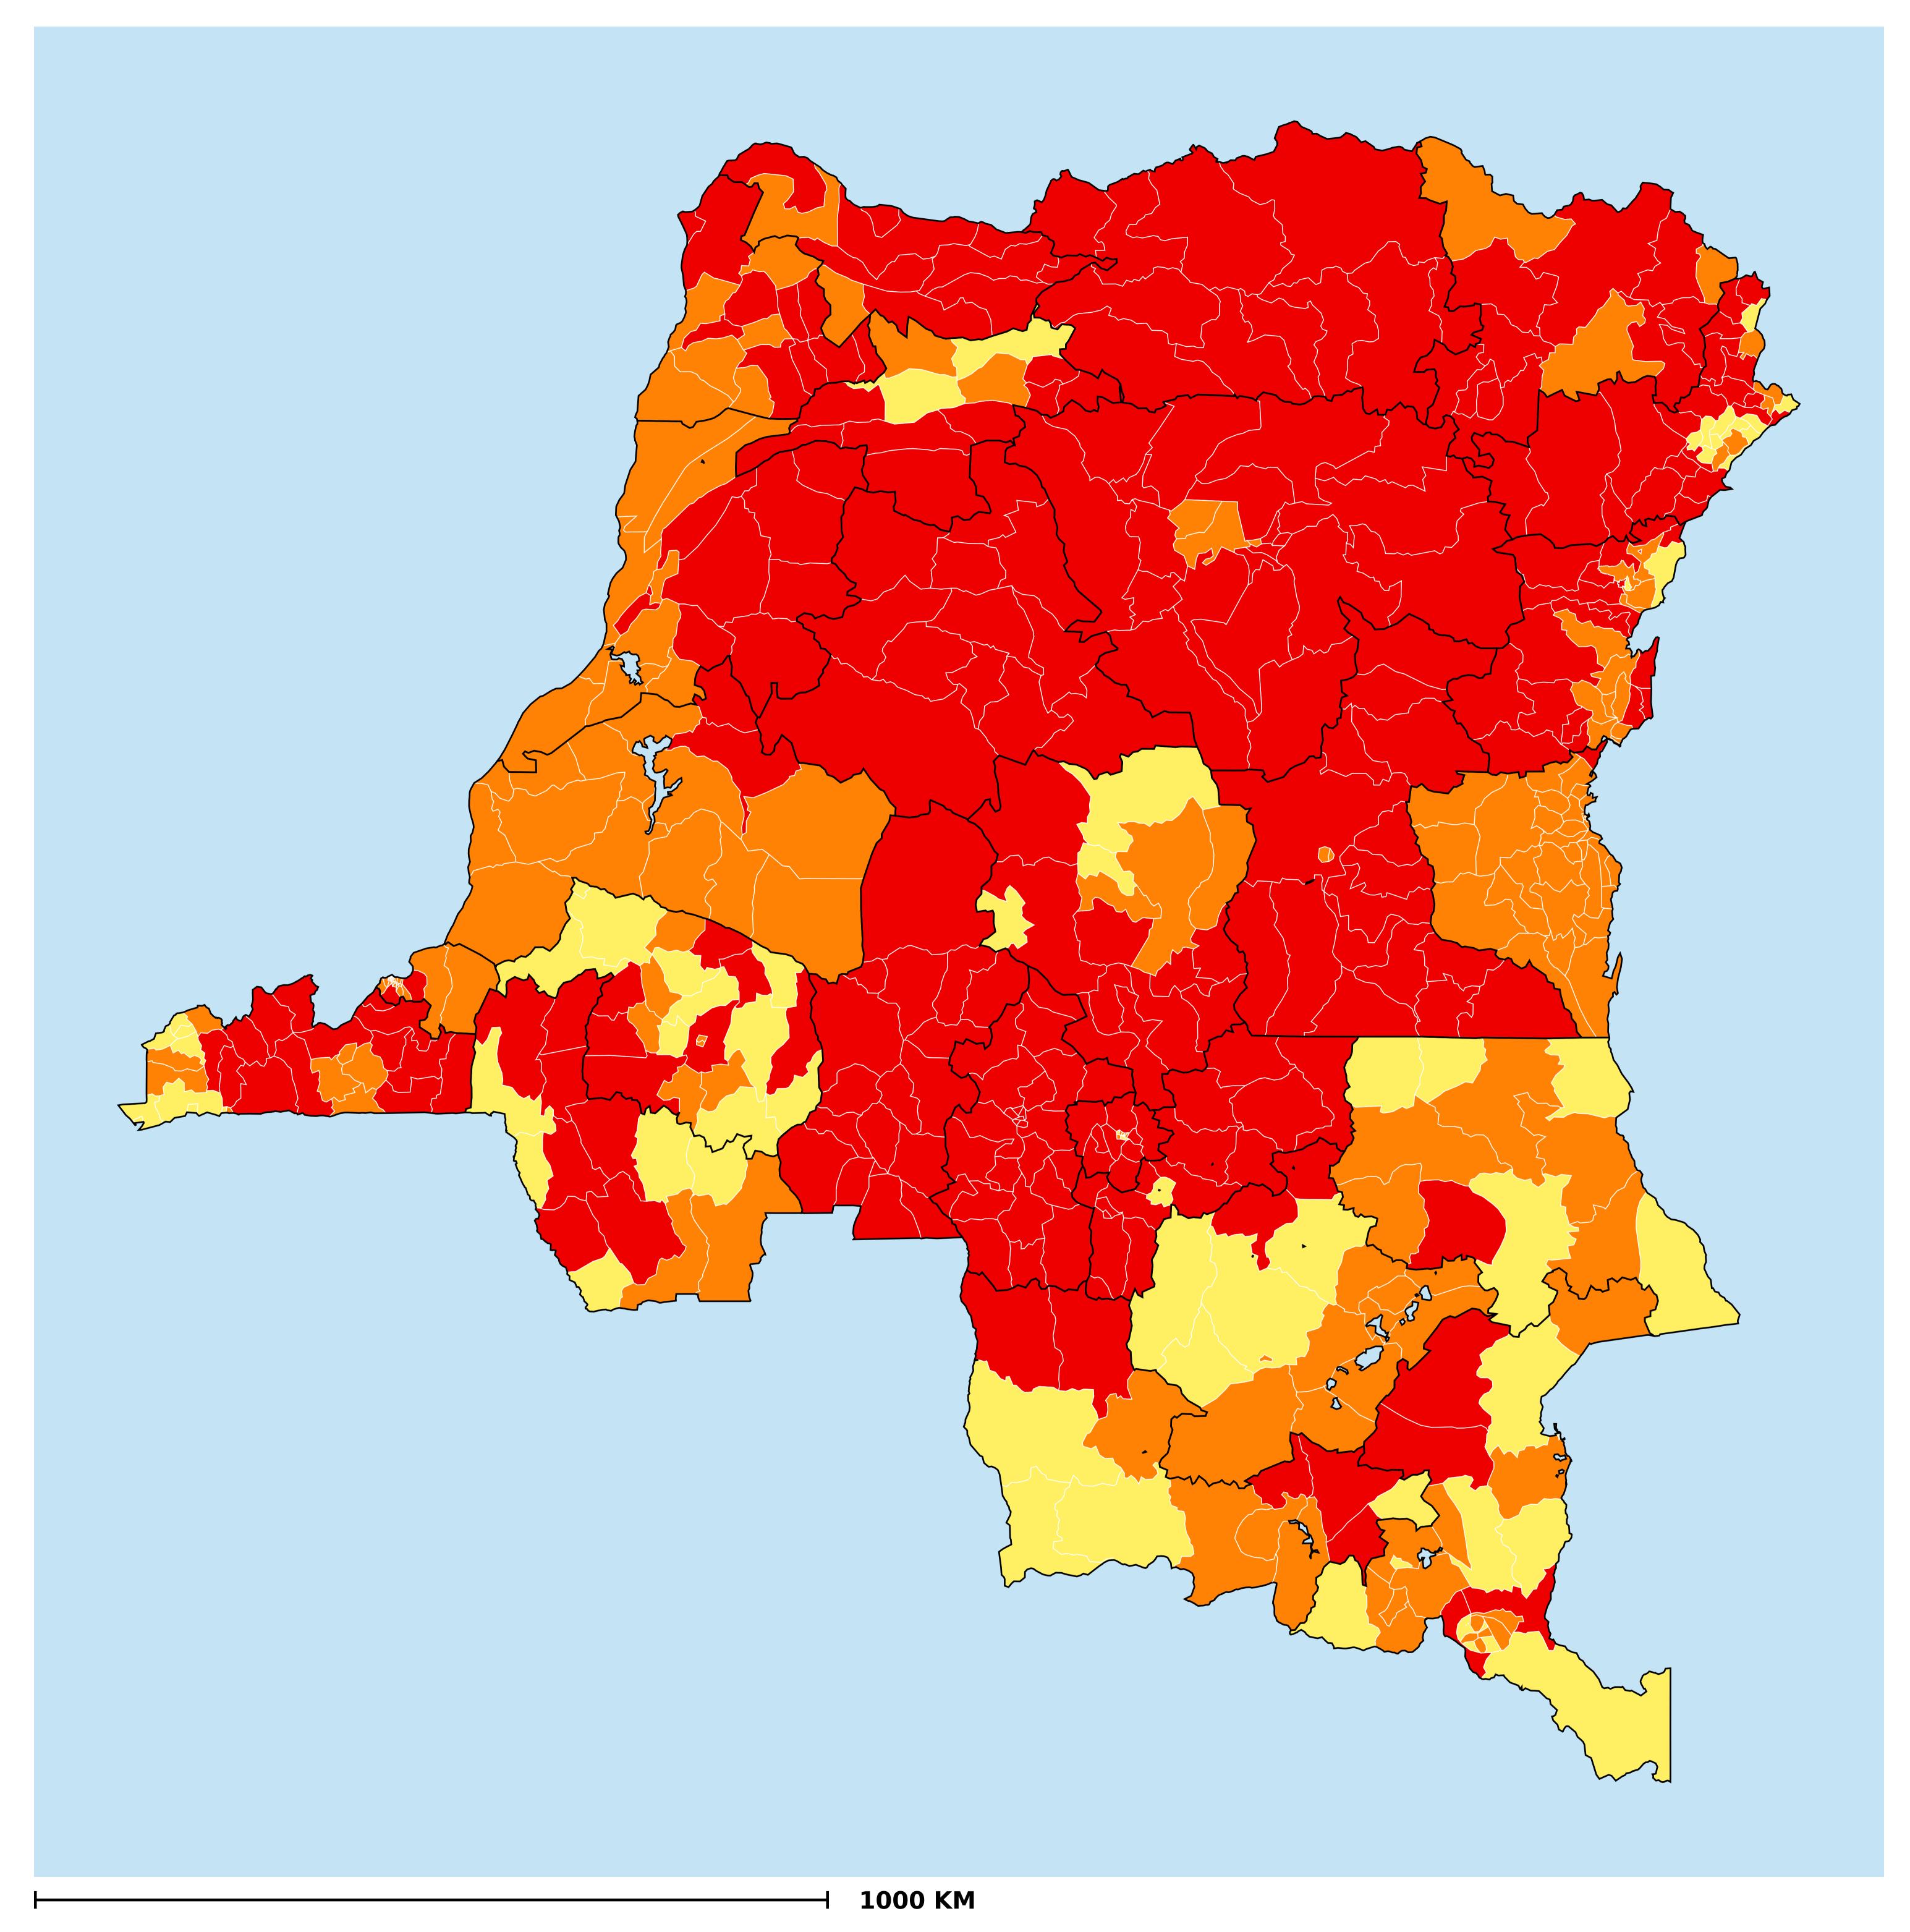

## Democratic Republic of the Congo (2018)

## Status of Onchocerciasis Elimination

Boundaries, names and designations used here do not imply expression of WHO opinion concerning the legal status of any country, territory or area, or of its authorities, or concerning delimitation of frontiers or boundaries. Dotted / dashed lines represent approximate border lines for which there may not yet be full agreement.

## Onchocerciasis > Endemicity

Not suitable for Onchocerciasis
Endemic (requiring MDA)
Unknown (under LF MDA)
Under post-intervention surveillance
Unknown (consider Oncho Elimination Mapping)
No data available