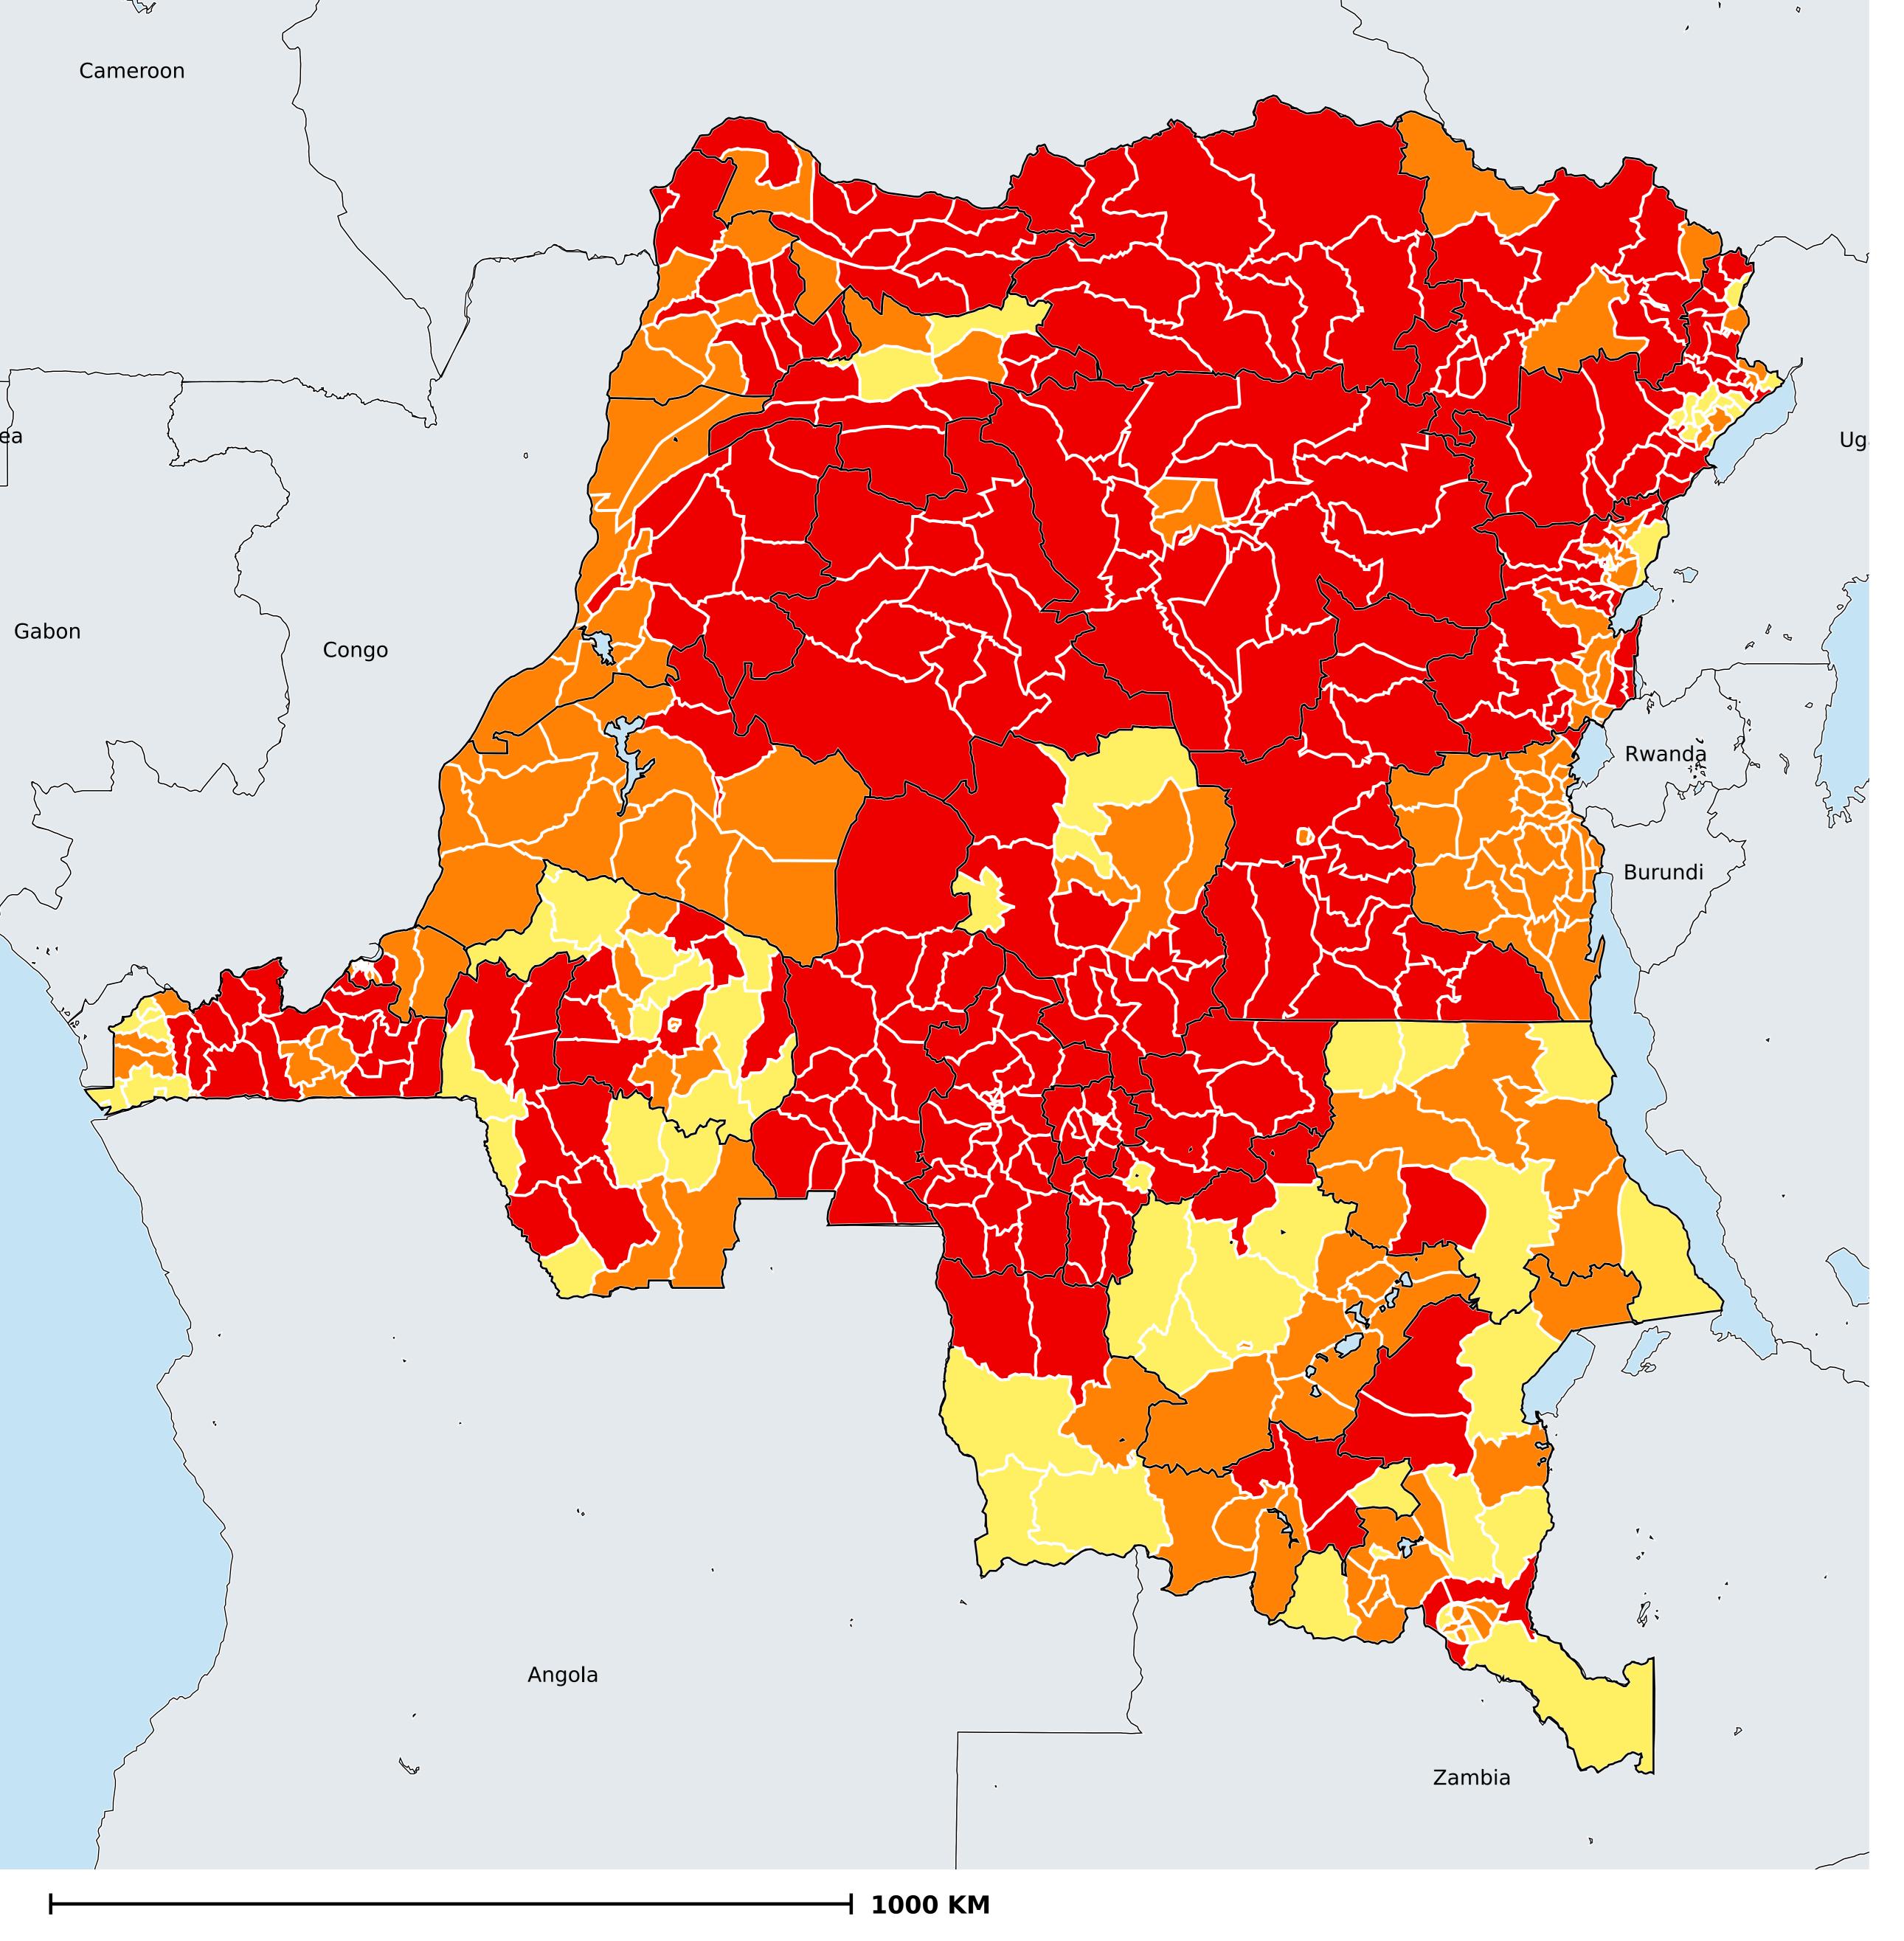

## Democratic Republic of the Congo (2014) Status of Onchocerciasis Elimination

## Onchocerciasis > Endemicity

Not suitable for Onchocerciasis
Endemic (requiring MDA)
Unknown (under LF MDA)

Under post-intervention surveillance

Unknown (consider Oncho Elimination Mapping)

No data available

Boundaries, names and designations used here do not imply expression of WHO opinion concerning the legal status of any country, territory or area, or of its authorities, or concerning delimitation of frontiers or boundaries. Dotted / dashed lines represent approximate border lines for which there may not yet be full agreement.