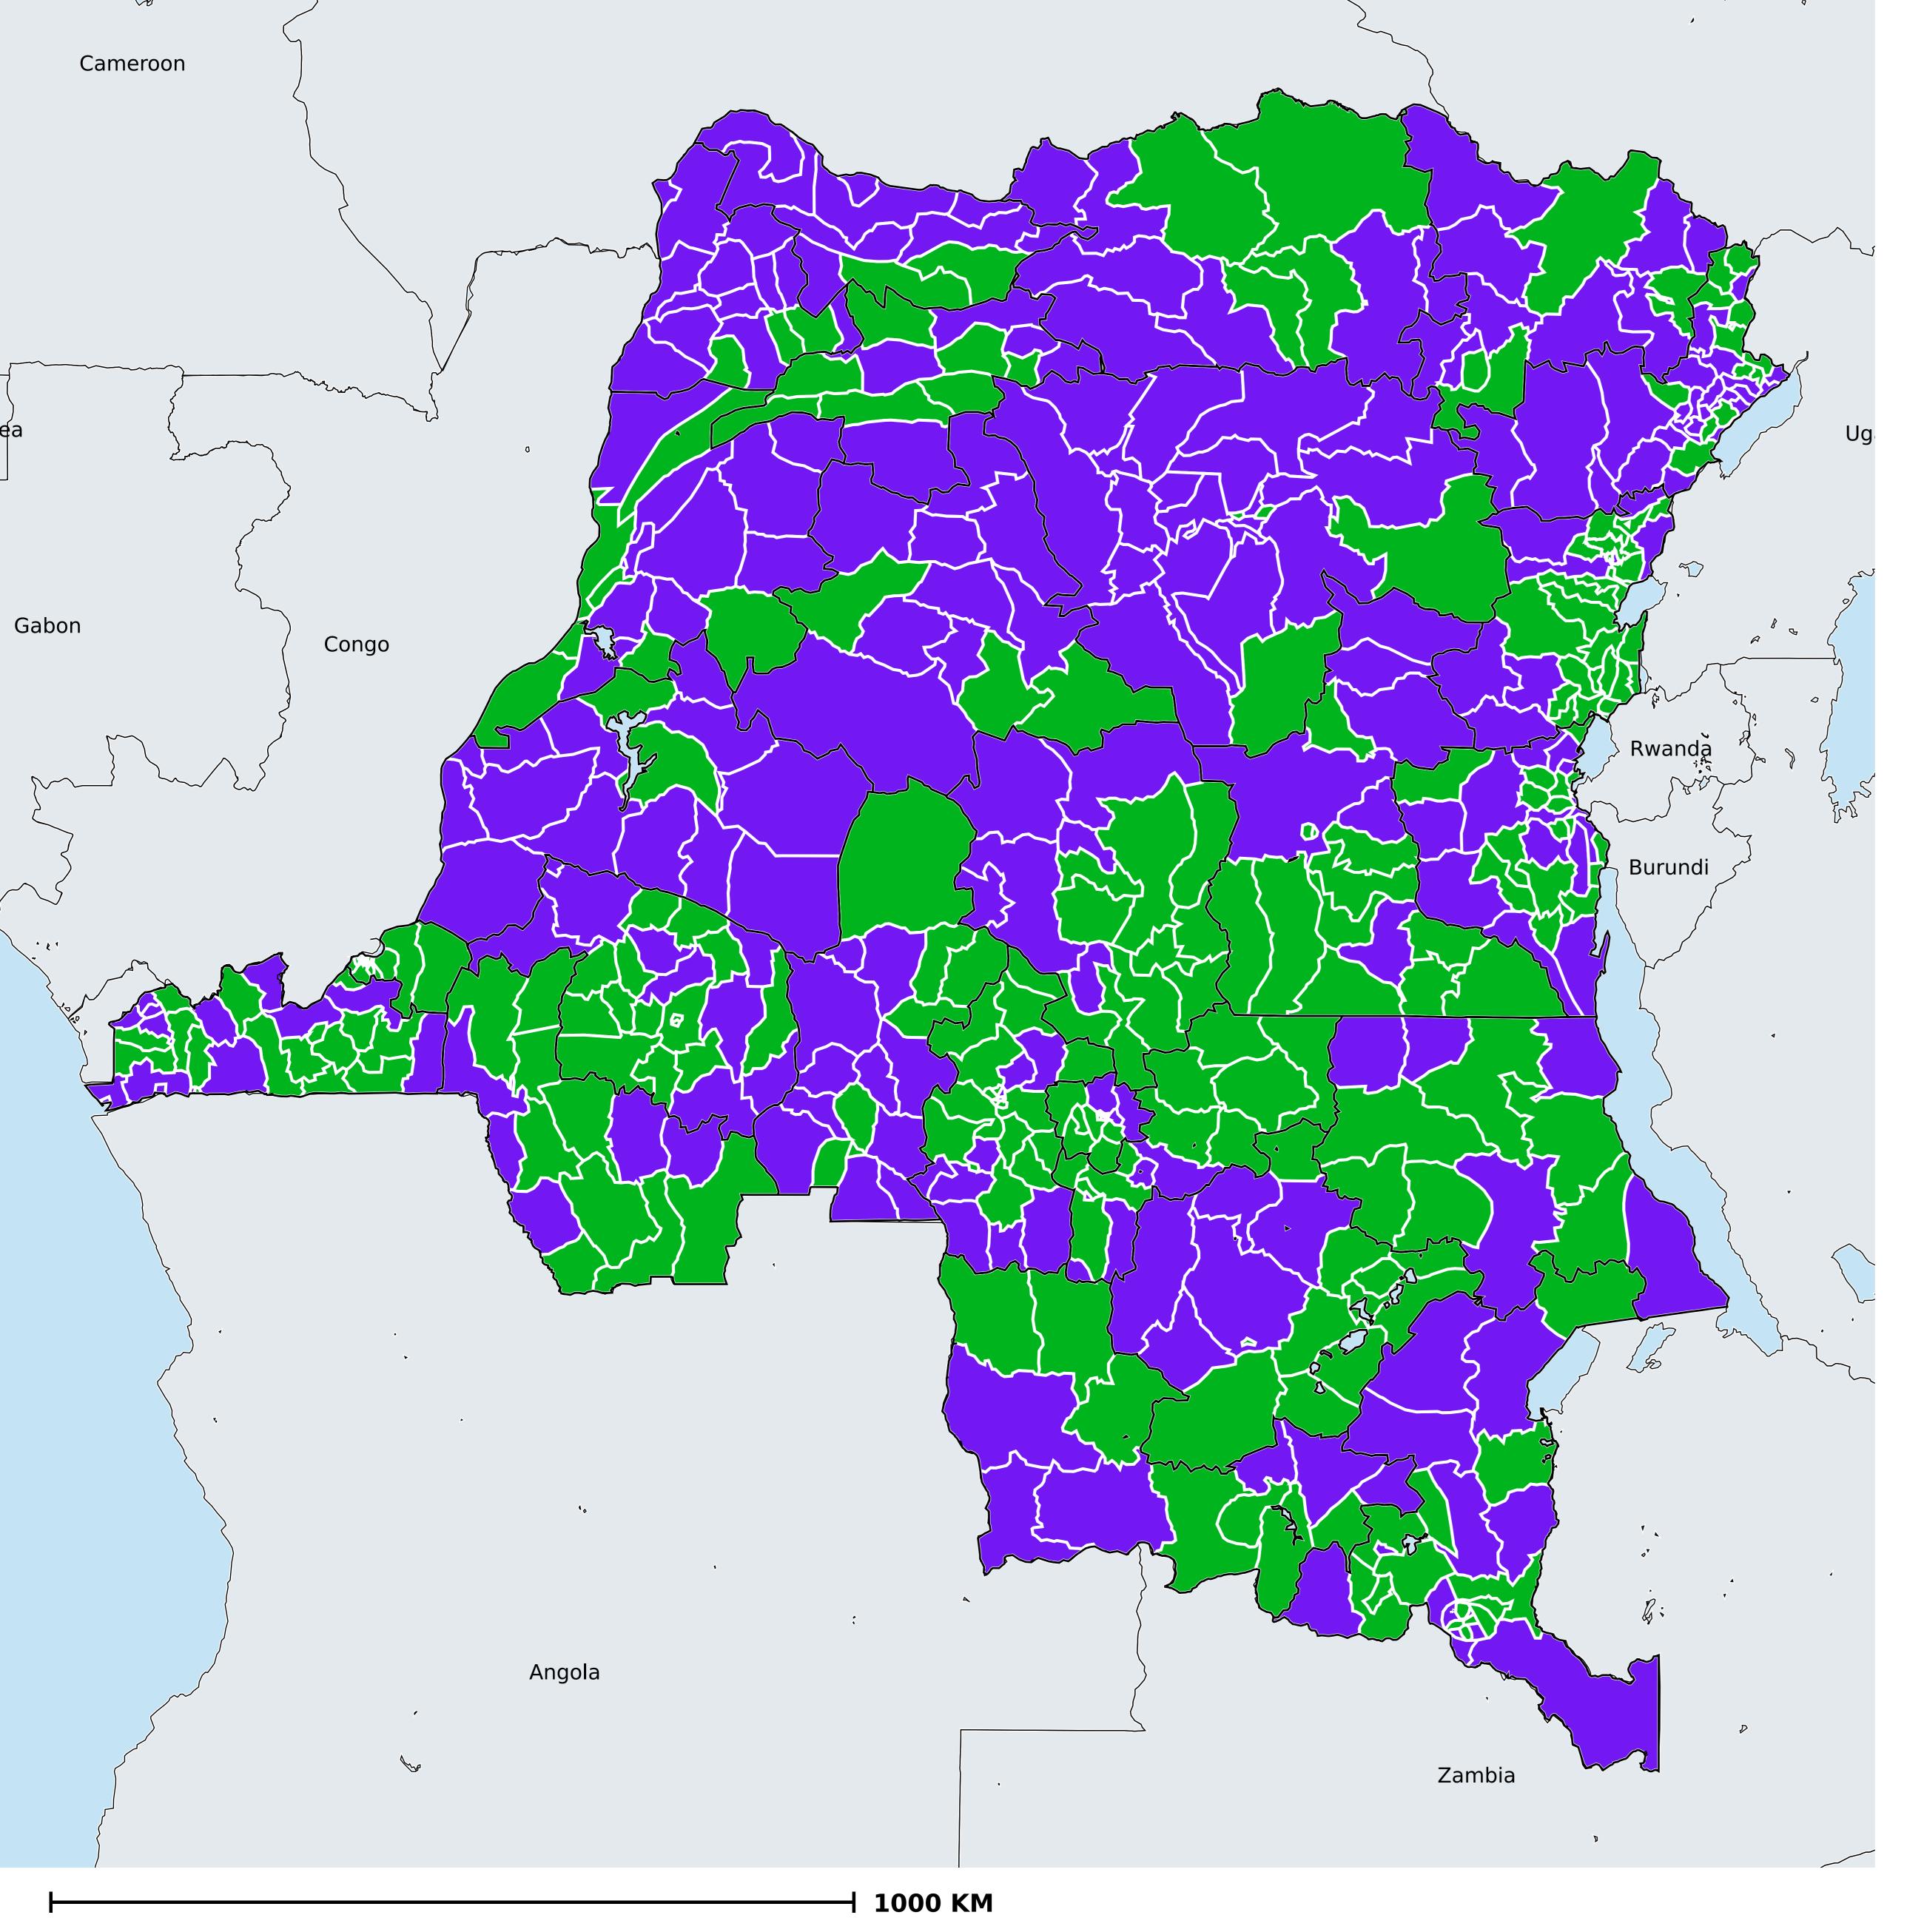

## Democratic Republic of the Congo (2021) Geographic MDA/PC coverage of Lymphatic

filariasis

Lymphatic filariasis > MDA/PC coverage > Geographic coverage

Non-endemic Endemicity unknown MDA not delivered - Endemic MDA not delivered - under IA MDA delivered Under post-intervention surveillance No data available

Boundaries, names and designations used here do not imply expression of WHO opinion concerning the legal status of any country, territory or area, or of its authorities, or concerning delimitation of frontiers or boundaries. Dotted / dashed lines represent approximate border lines for which there may not yet be full agreement.

## **Data Source:**

Data provided by health ministries to ESPEN through WHO reporting processes. All reasonable precautions have been taken to verify this information

Copyright 2024 WHO. All rights reserved. Generated 25 January 2024