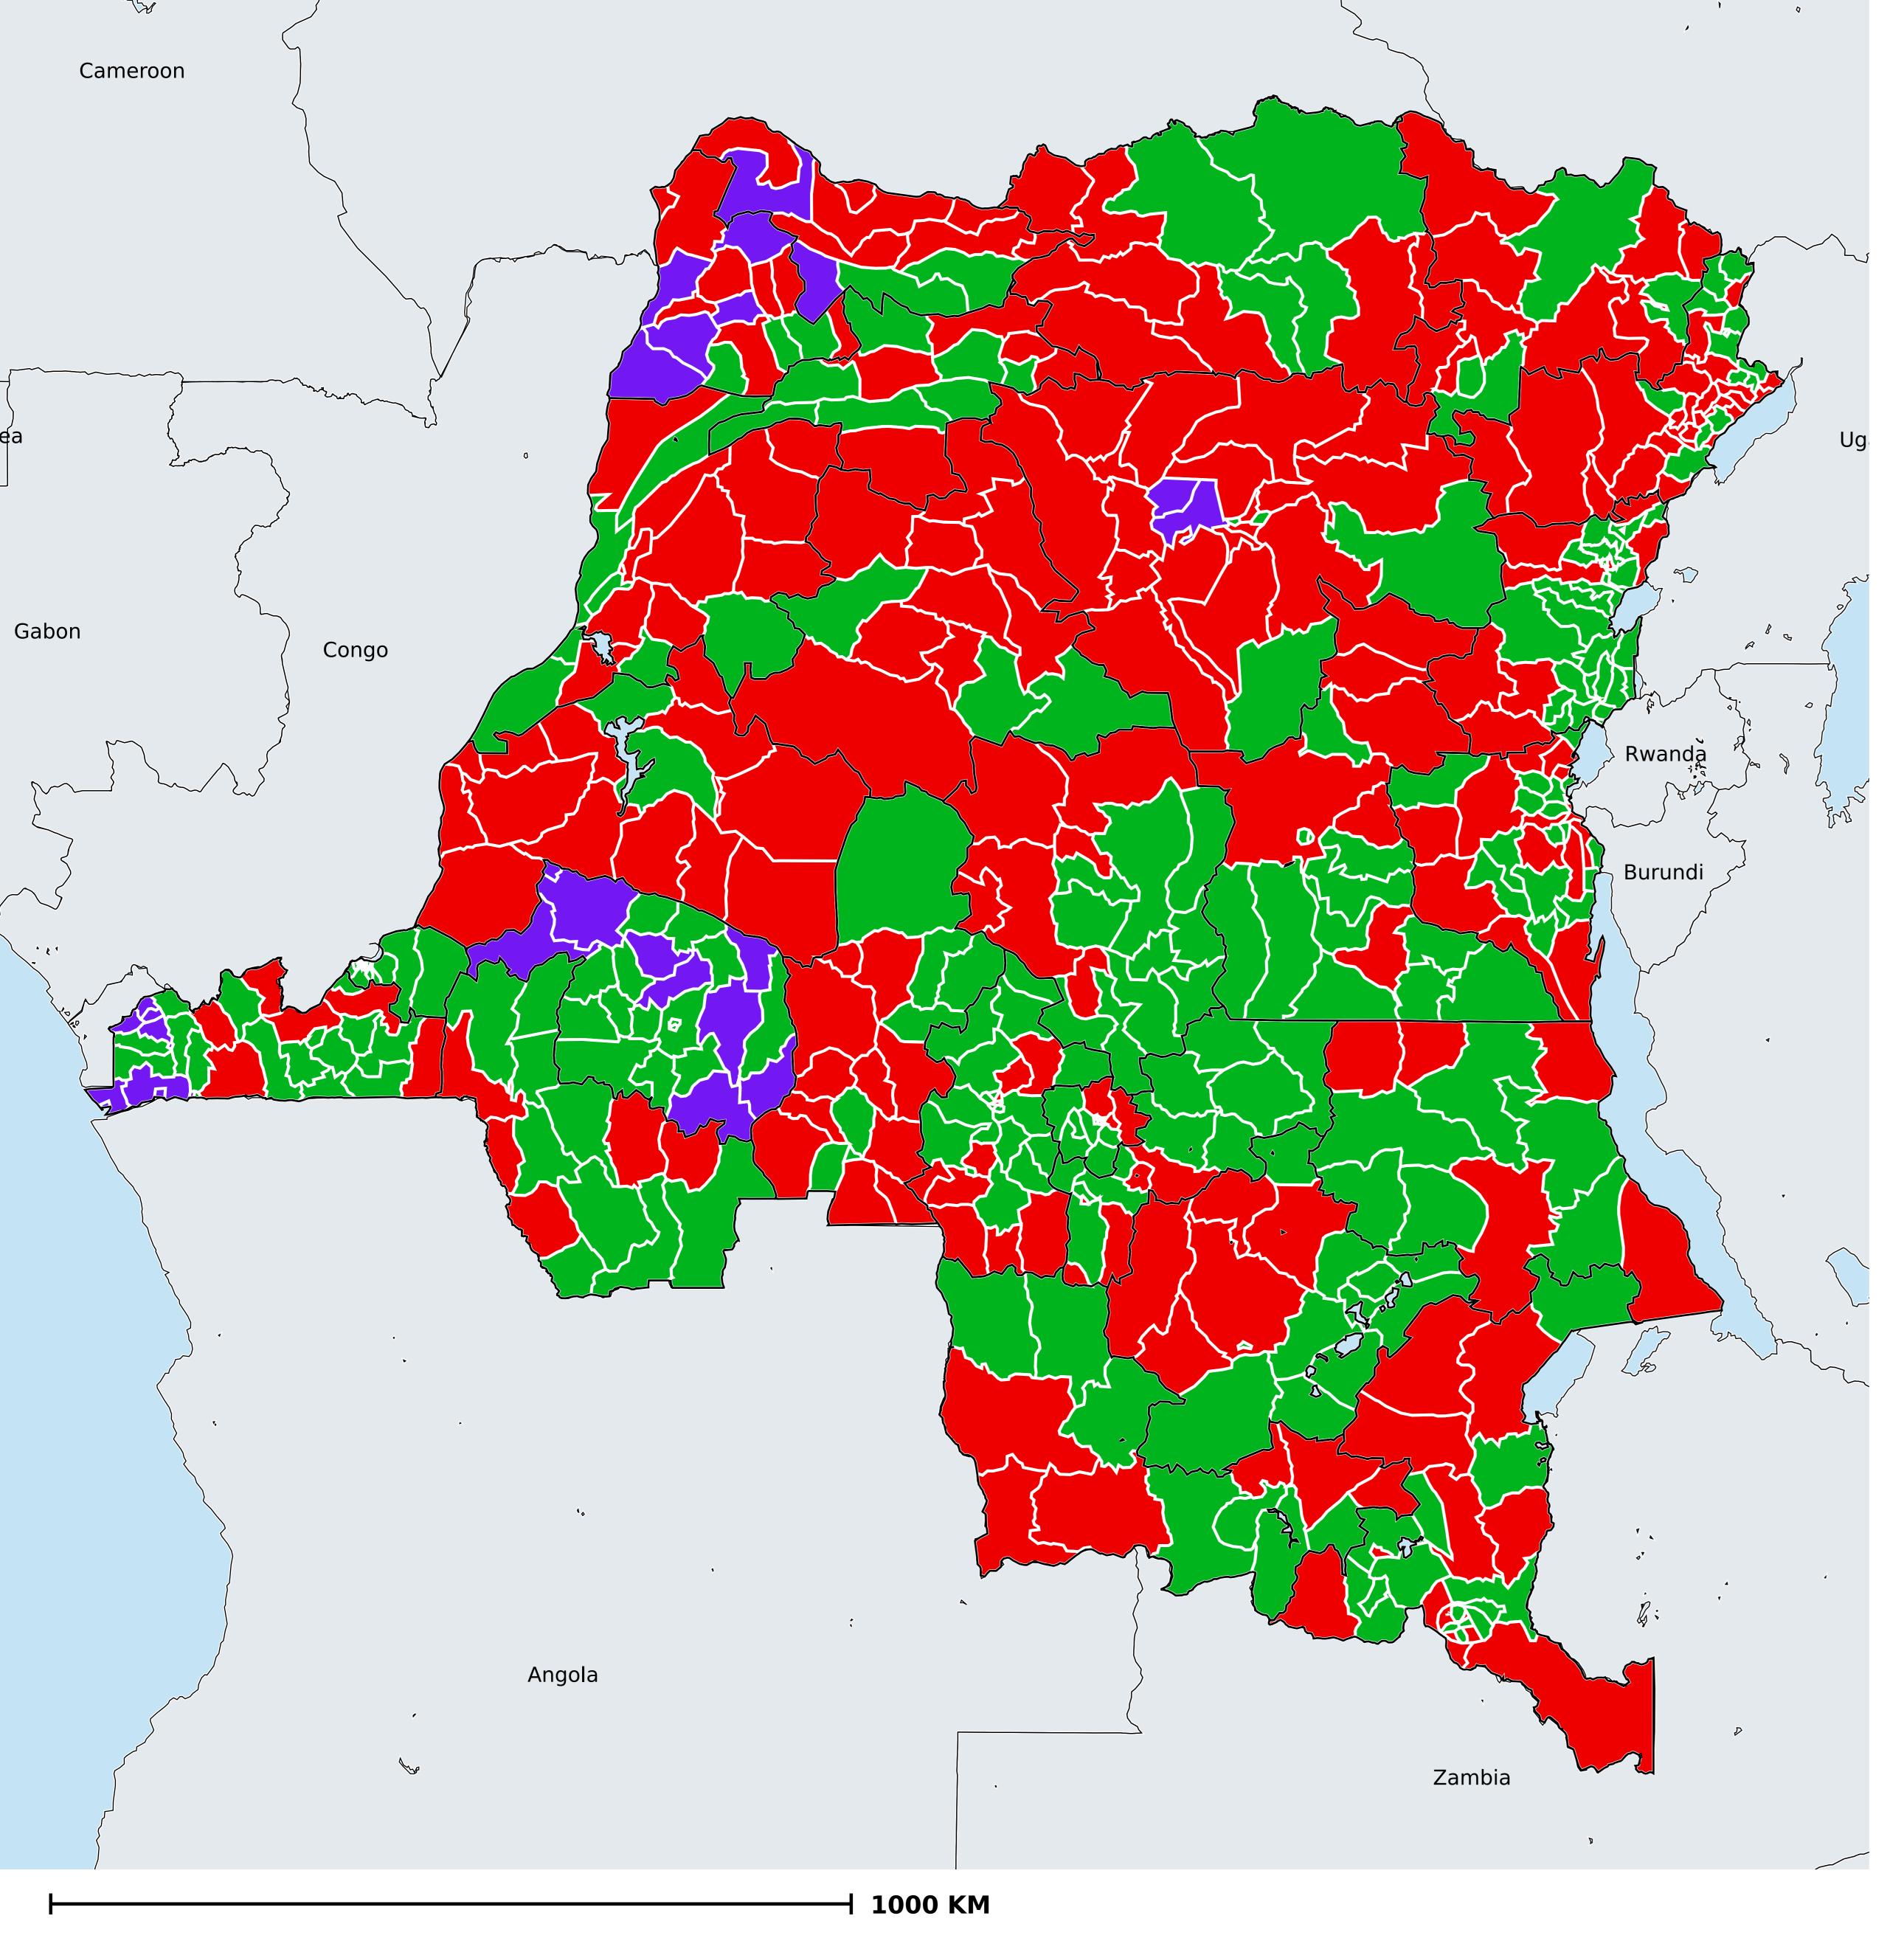

## Democratic Republic of the Congo (2020) Geographic MDA/PC coverage of Lymphatic

filariasis

Lymphatic filariasis > MDA/PC coverage > Geographic coverage

Non-endemic Endemicity unknown MDA not delivered - Endemic MDA delivered

Under post-intervention surveillance No data available

Boundaries, names and designations used here do not imply expression of WHO opinion concerning the legal status of any country, territory or area, or of its authorities, or concerning delimitation of frontiers or boundaries. Dotted / dashed lines represent approximate border lines for which there may not yet be full agreement.

## **Data Source:**

Data provided by health ministries to ESPEN through WHO reporting processes. All reasonable precautions have been taken to verify this information

Copyright 2023 WHO. All rights reserved. Generated 18 September 2023