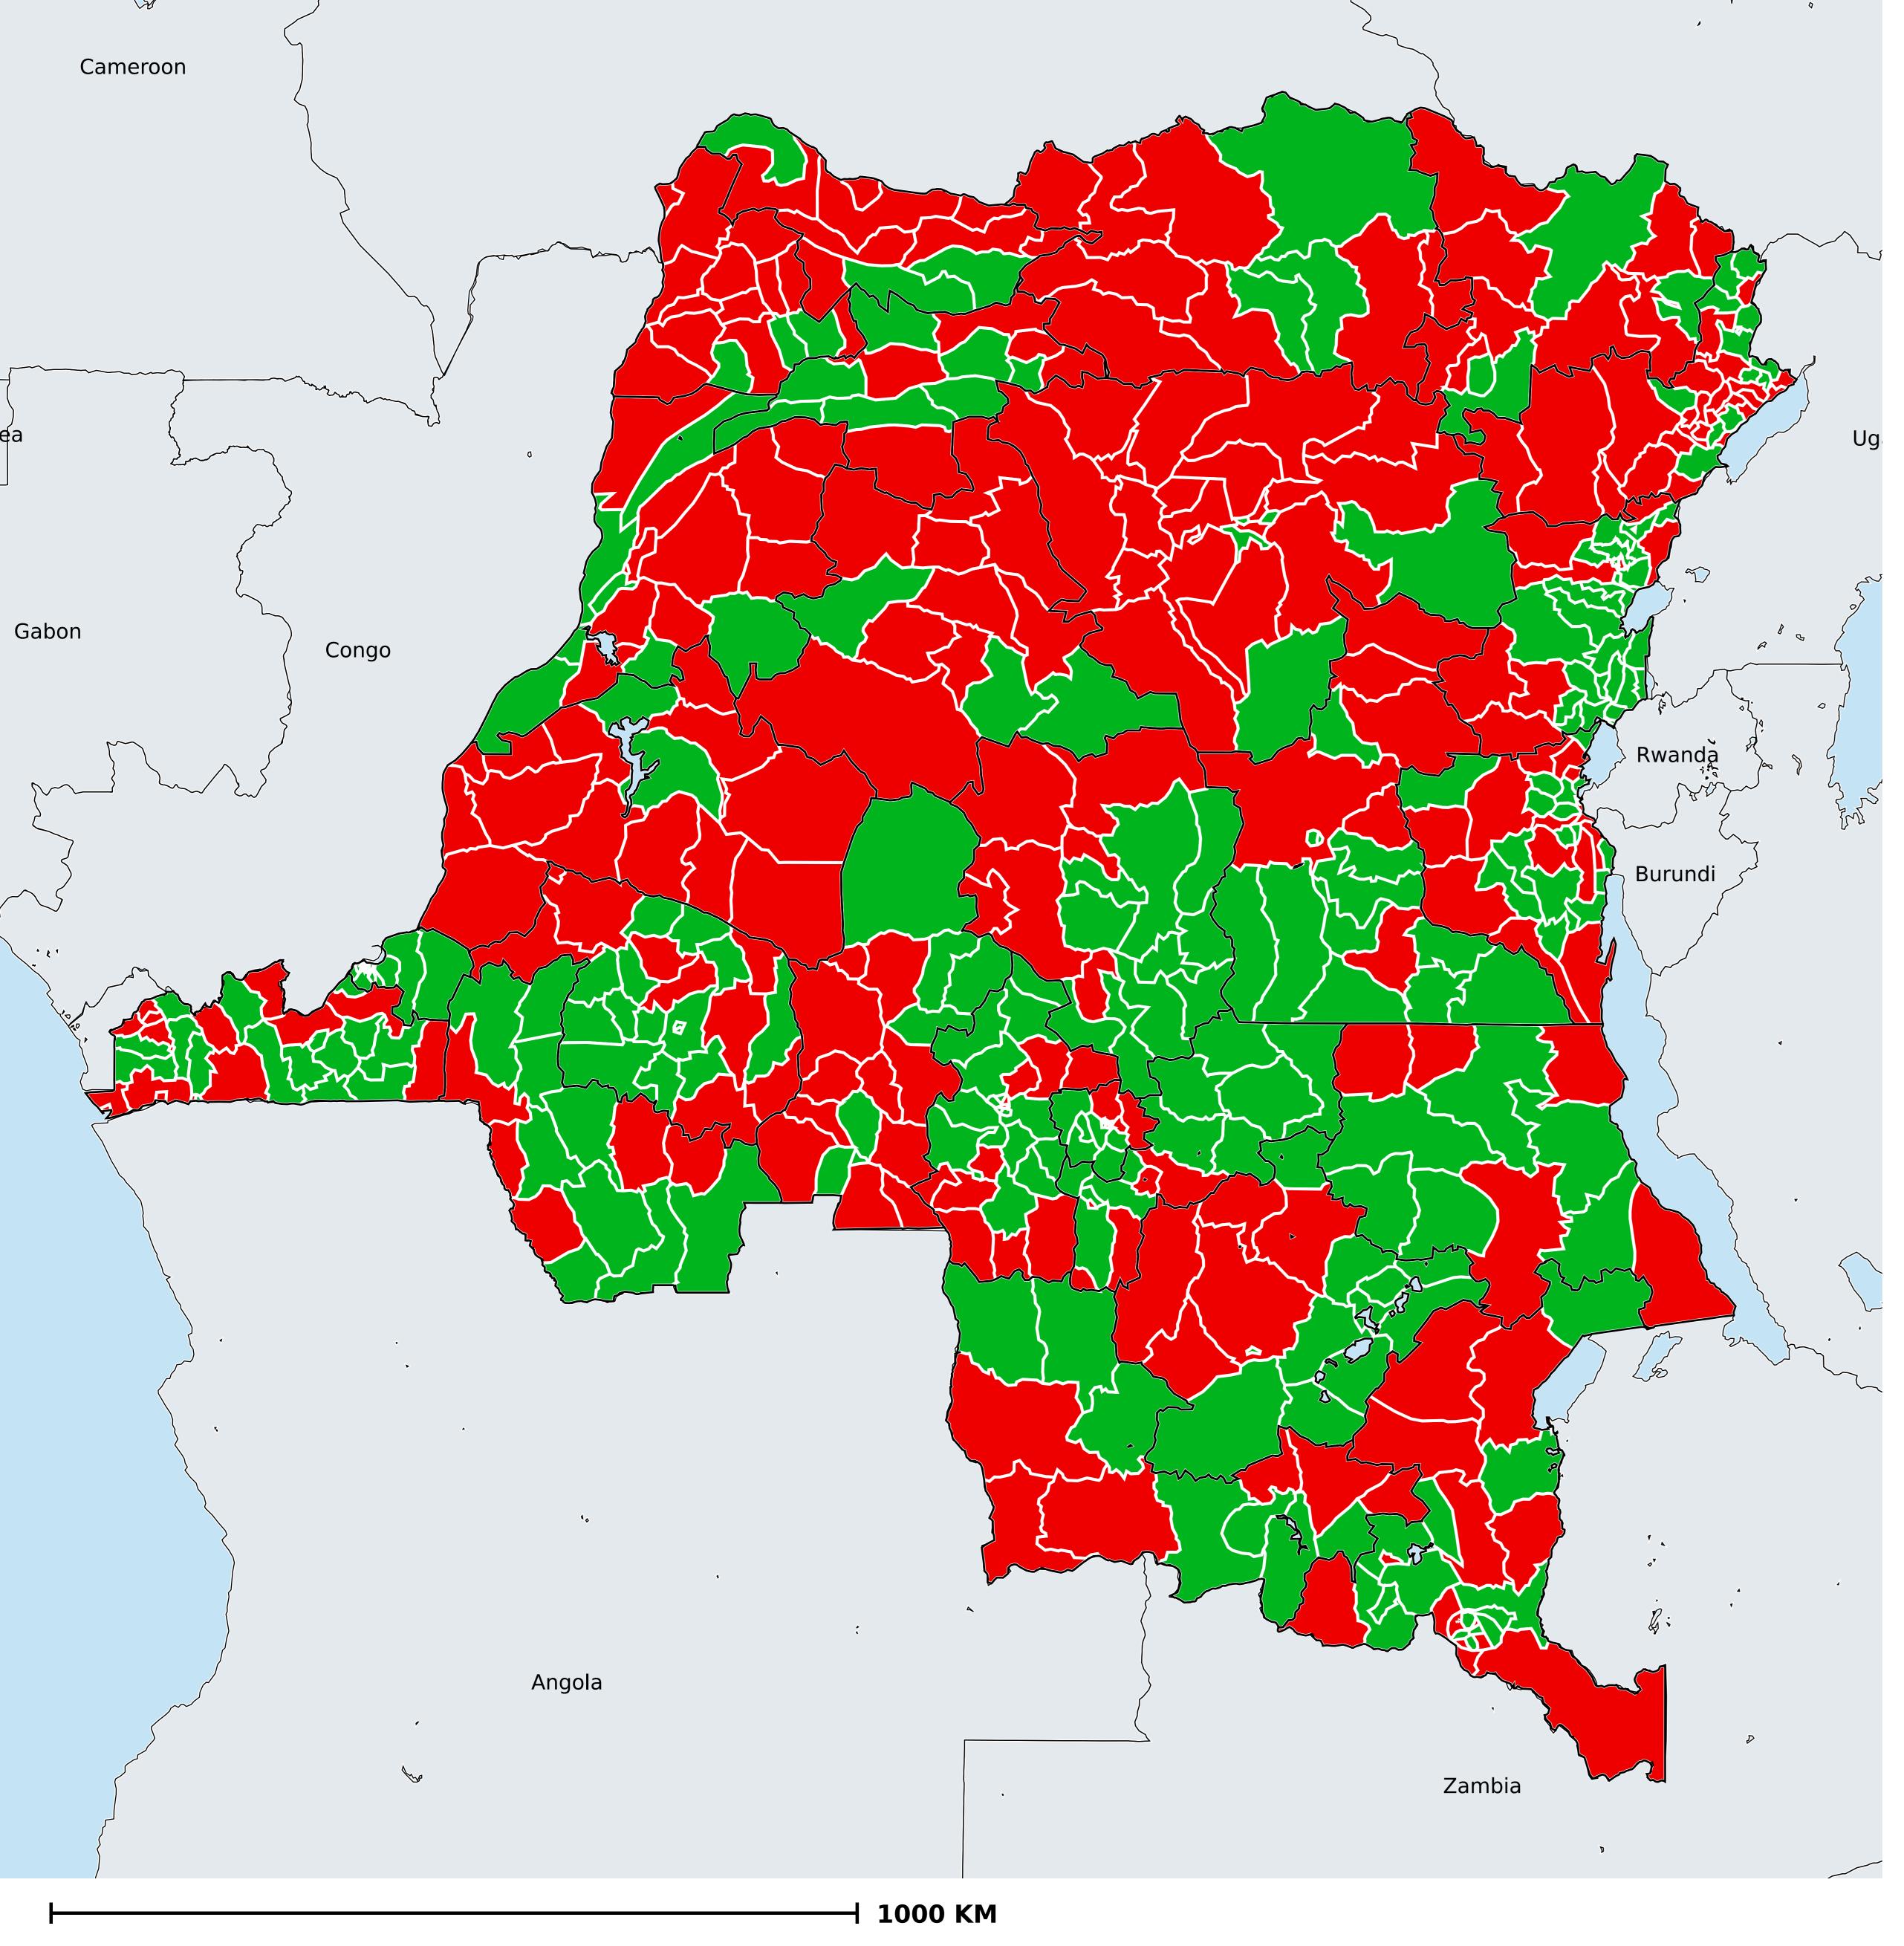

## Democratic Republic of the Congo (2016) Status of Lymphatic filariasis Elimination

Lymphatic filariasis > Endemicity

Non-endemic
Endemic (requiring MDA)
Under post-intervention surveillance
Endemicity unknown
No data available

Boundaries, names and designations used here do not imply expression of WHO opinion concerning the legal status of any country, territory or area, or of its authorities, or concerning delimitation of frontiers or boundaries. Dotted / dashed lines represent approximate border lines for which there may not yet be full agreement.

## **Data Source:**

Data provided by health ministries to ESPEN through WHO reporting processes. All reasonable precautions have been taken to verify this information

Copyright 2023 WHO. All rights reserved. Generated 18 September 2023