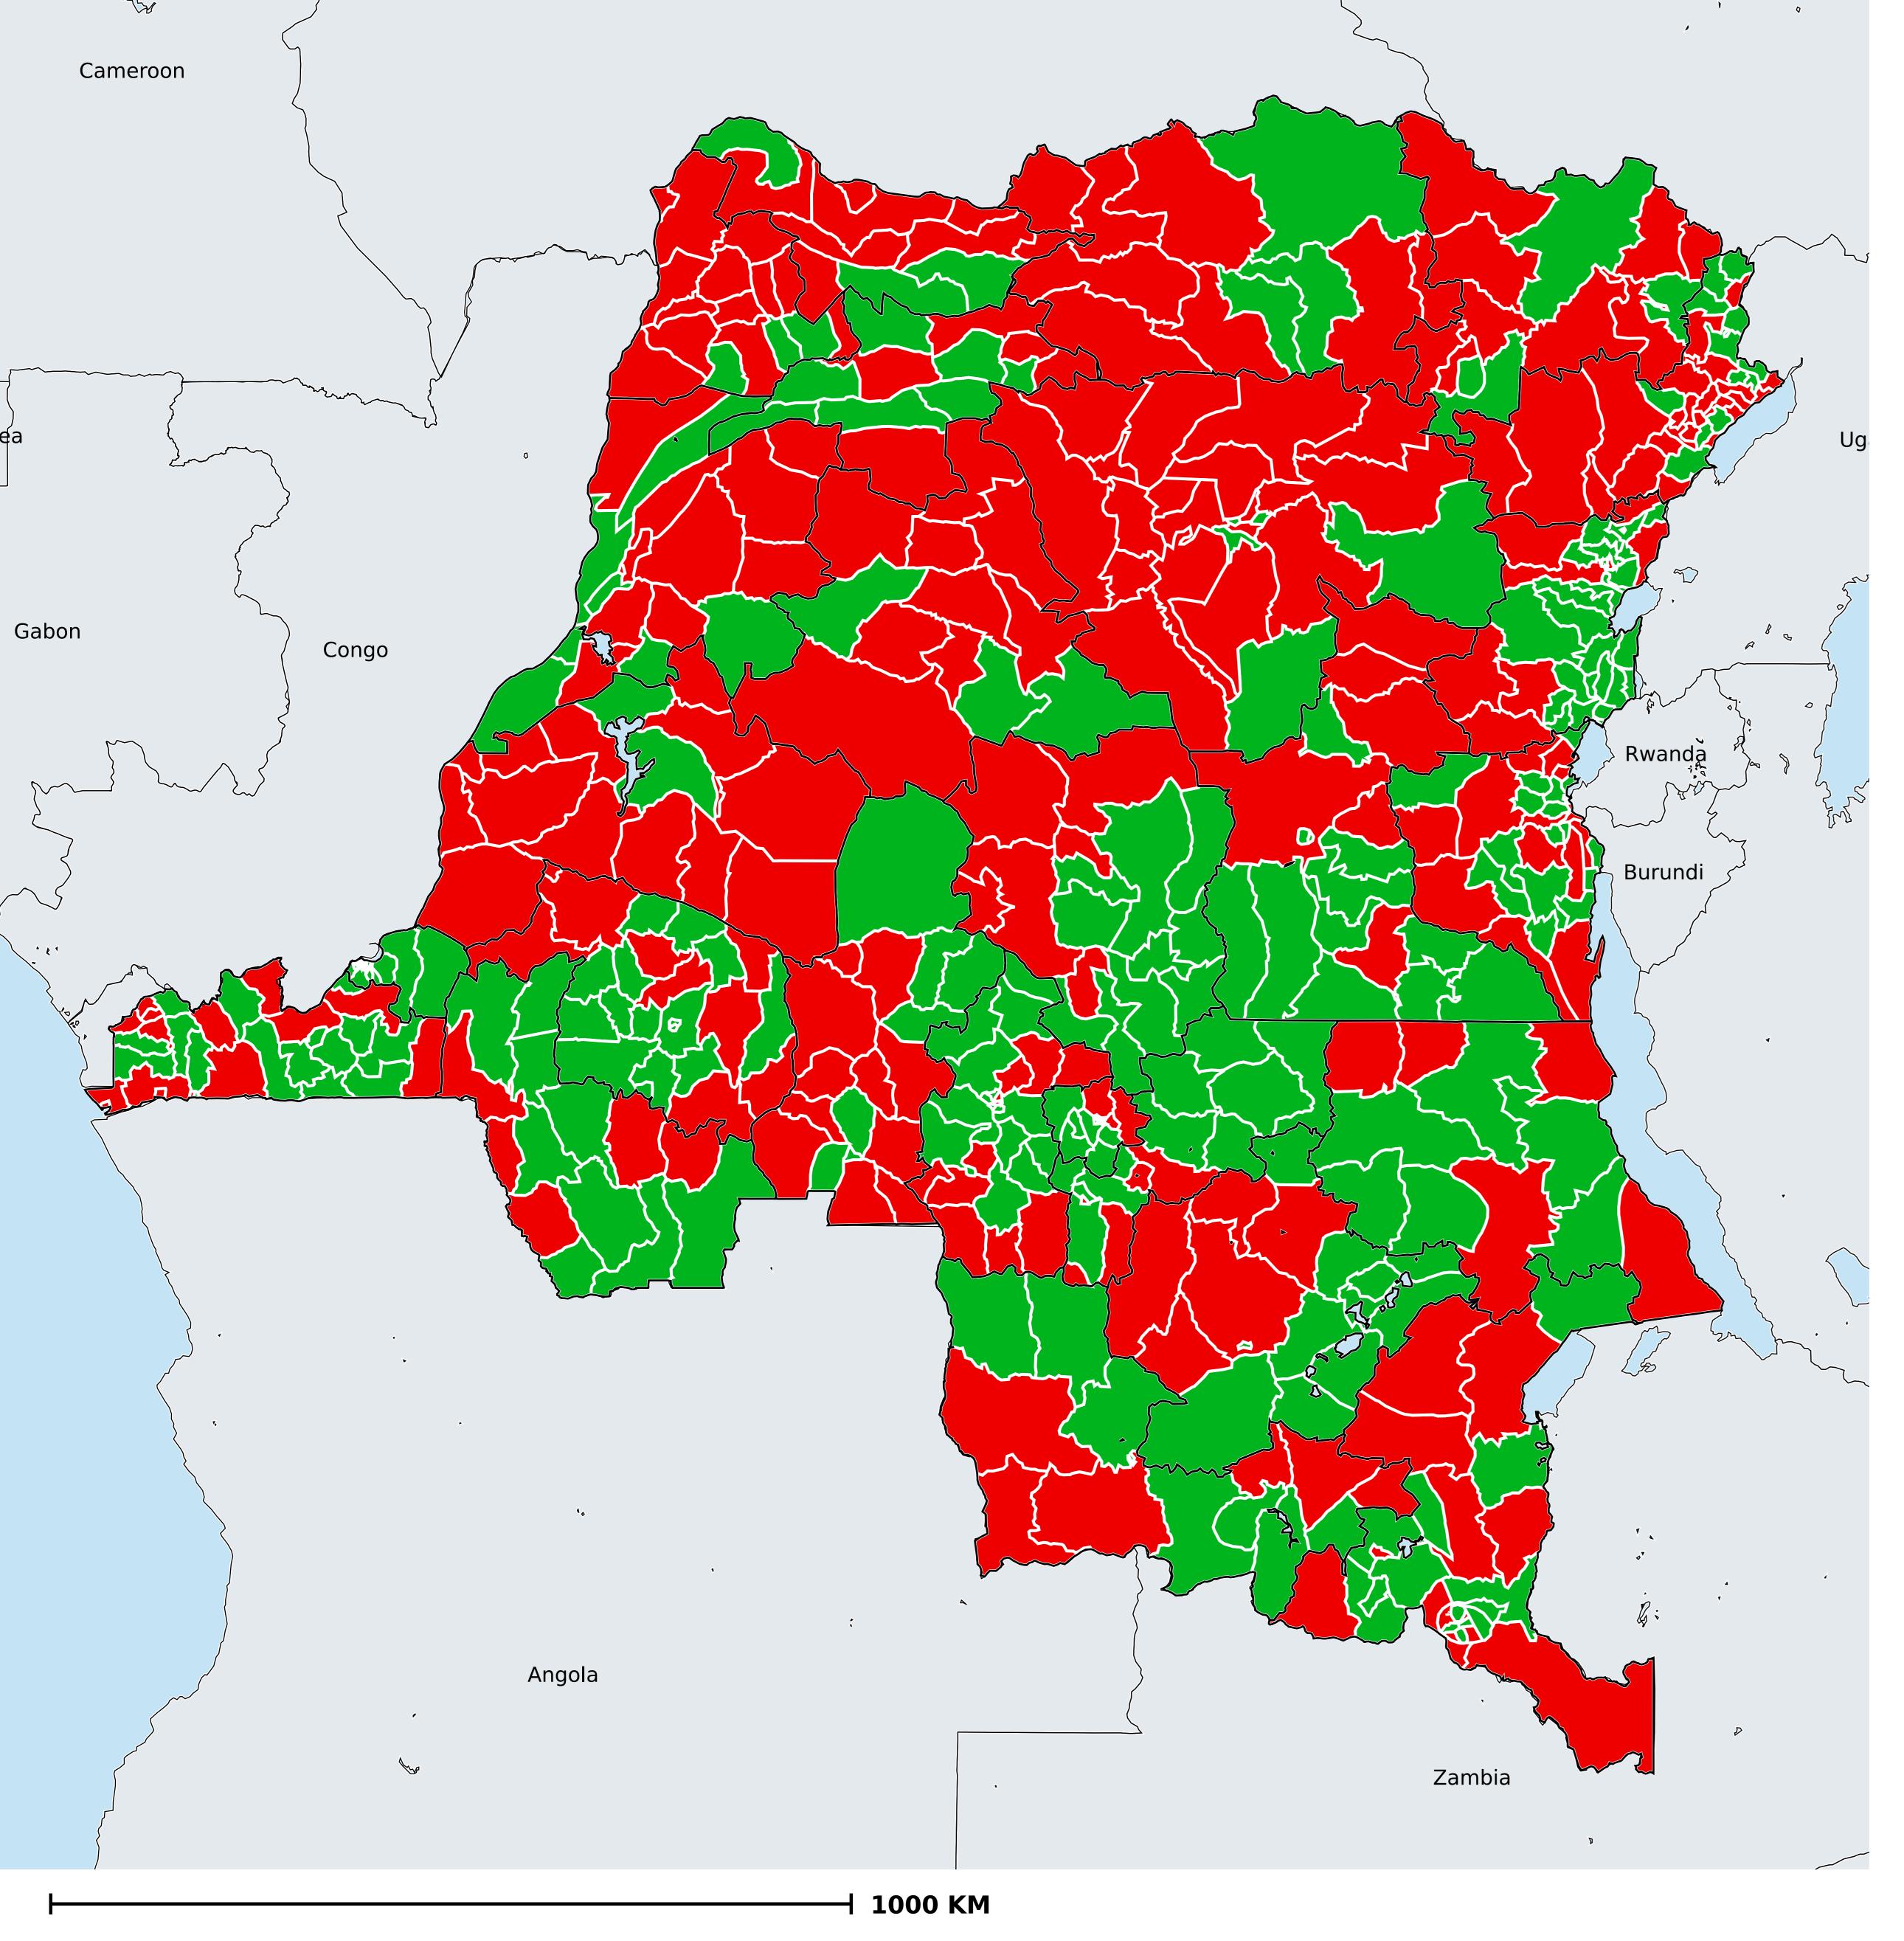

## Democratic Republic of the Congo (2015) Status of Lymphatic filariasis Elimination

Lymphatic filariasis > Endemicity

Non-endemic
Endemic (requiring MDA)
Under post-intervention surveillance
Endemicity unknown
No data available

Boundaries, names and designations used here do not imply expression of WHO opinion concerning the legal status of any country, territory or area, or of its authorities, or concerning delimitation of frontiers or boundaries. Dotted / dashed lines represent approximate border lines for which there may not yet be full agreement.

## **Data Source:**

Data provided by health ministries to ESPEN through WHO reporting processes. All reasonable precautions have been taken to verify this information

Copyright 2023 WHO. All rights reserved. Generated 18 September 2023