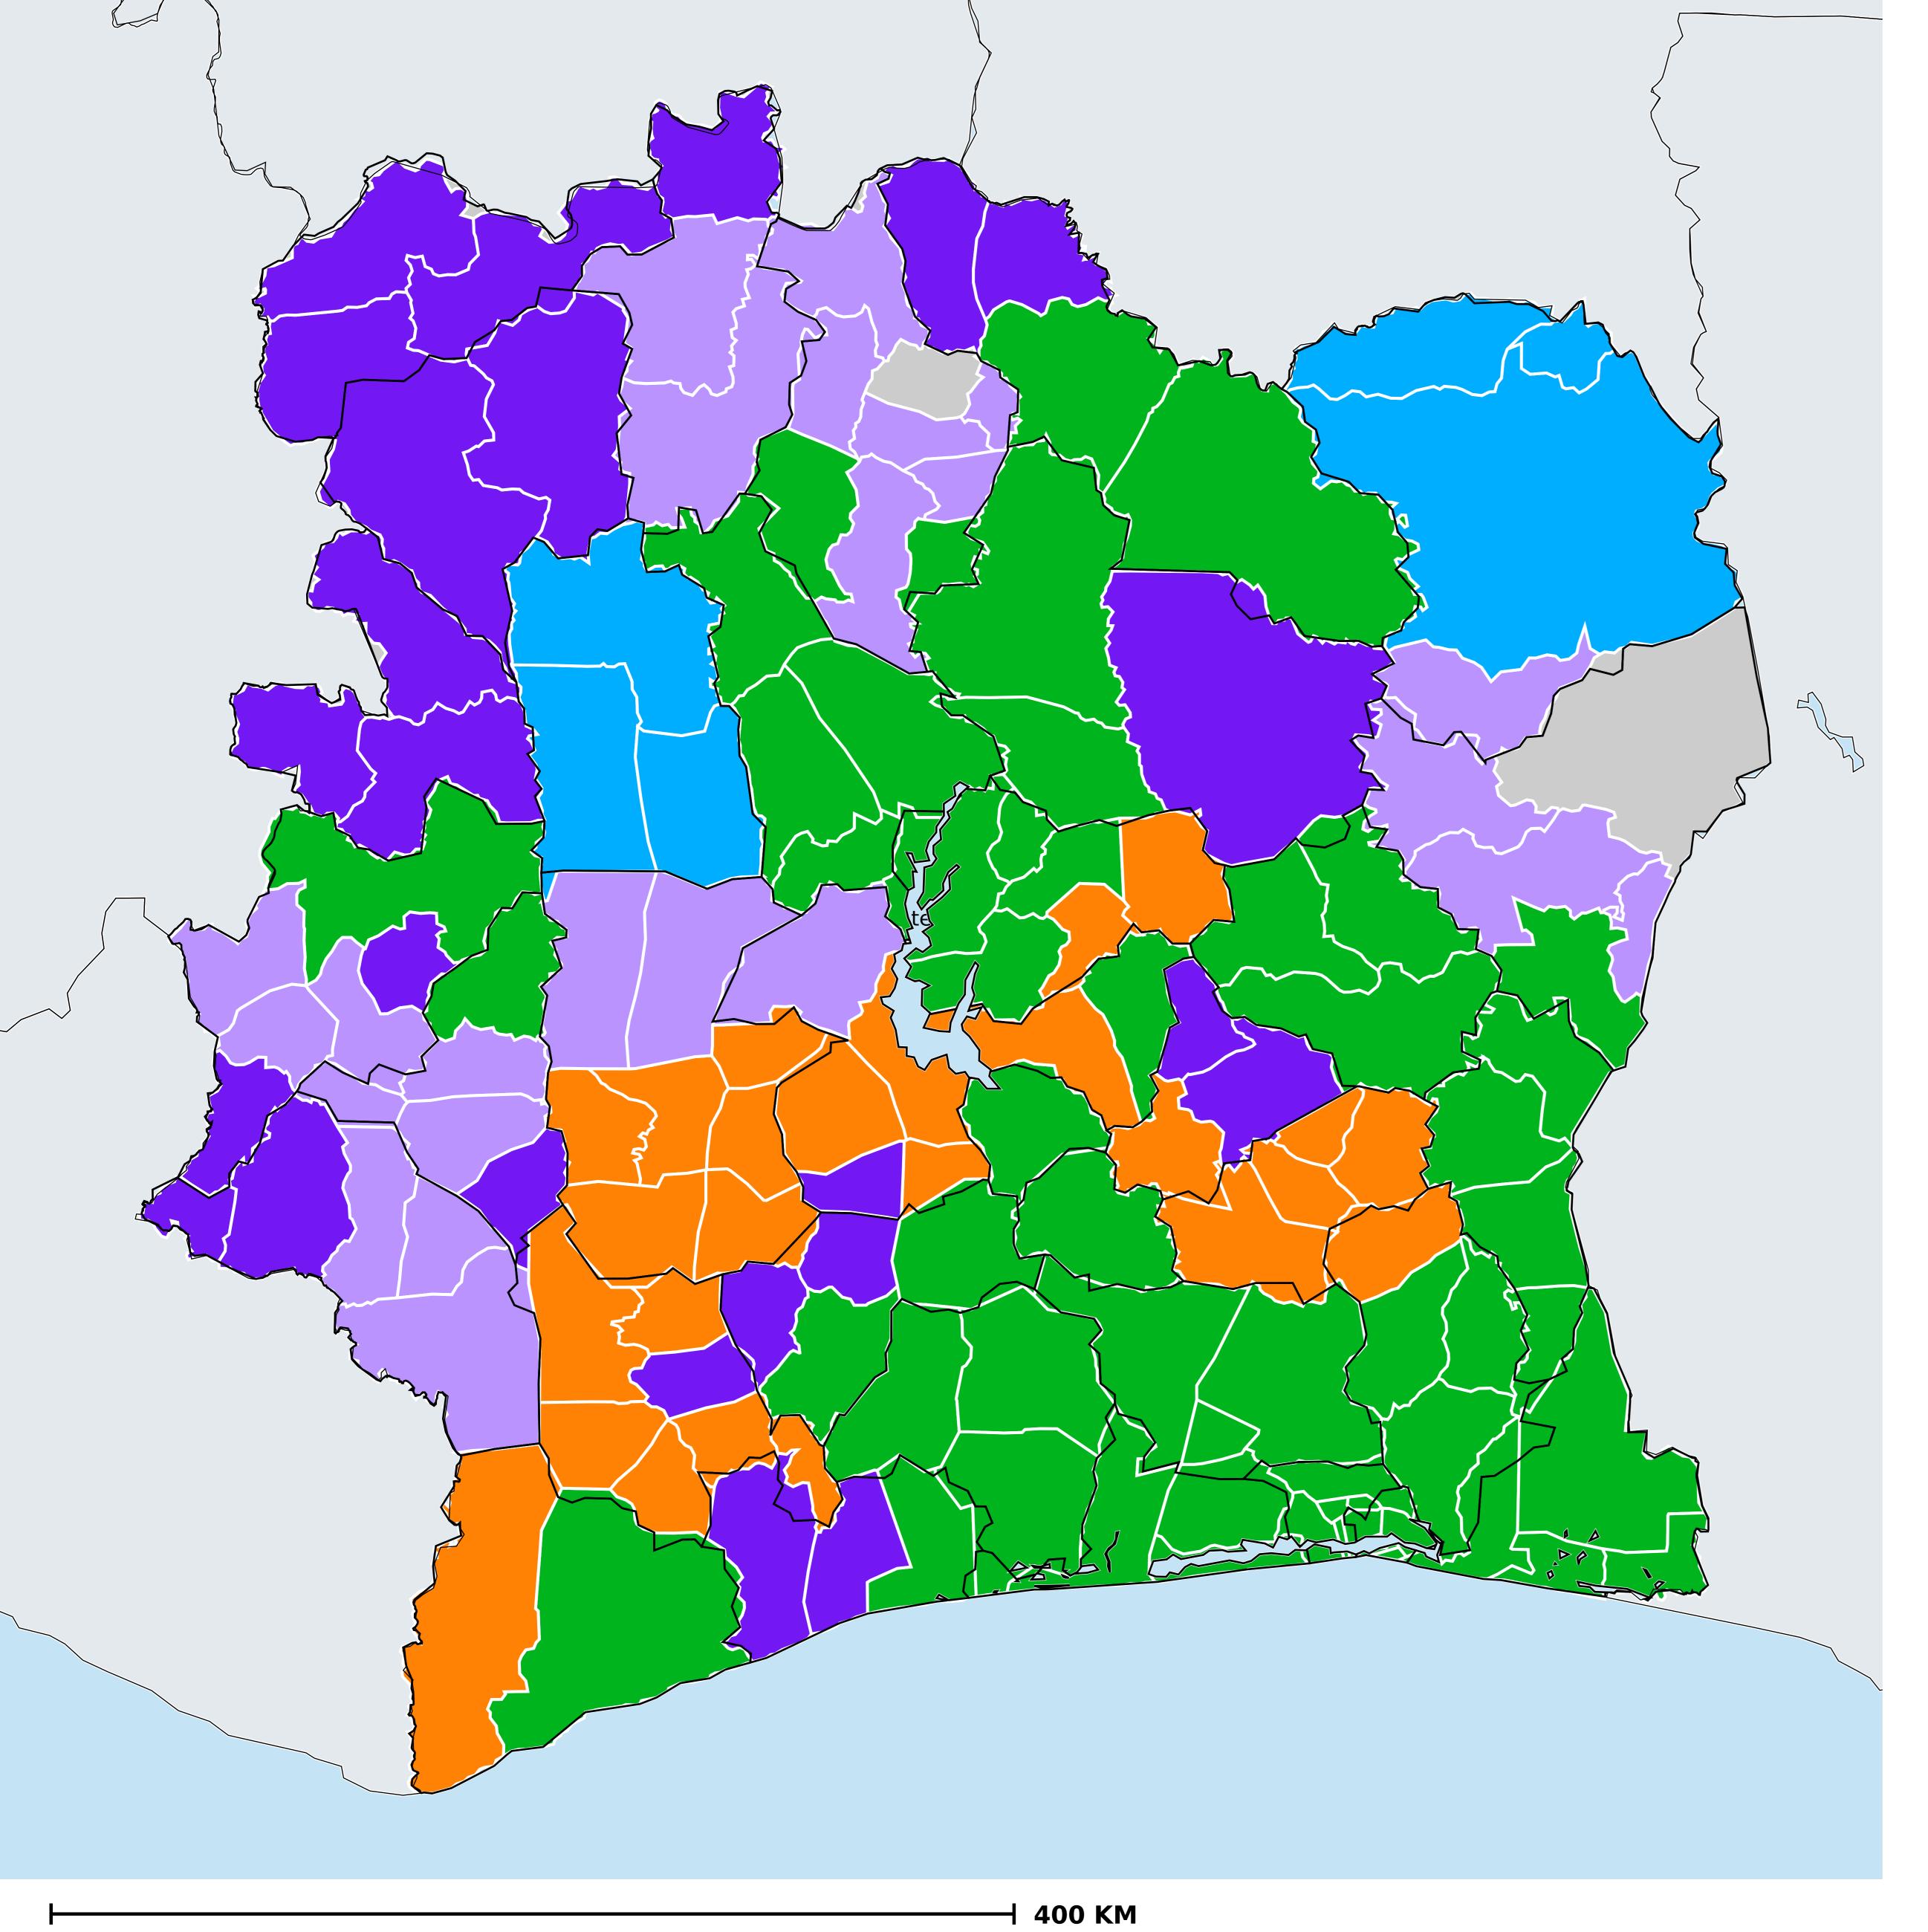

## Cote d'Ivoire (2010-2020)

Number of MDA rounds for Trachoma (Geographic coverage)

Trachoma > MDA/PC rounds > Geographic coverage

Boundaries, names and designations used here do not imply expression of WHO opinion concerning the legal status of any country, territory or area, or of its authorities, or concerning delimitation of frontiers or boundaries. Dotted / dashed lines represent approximate border lines for which there may not yet be full agreement.