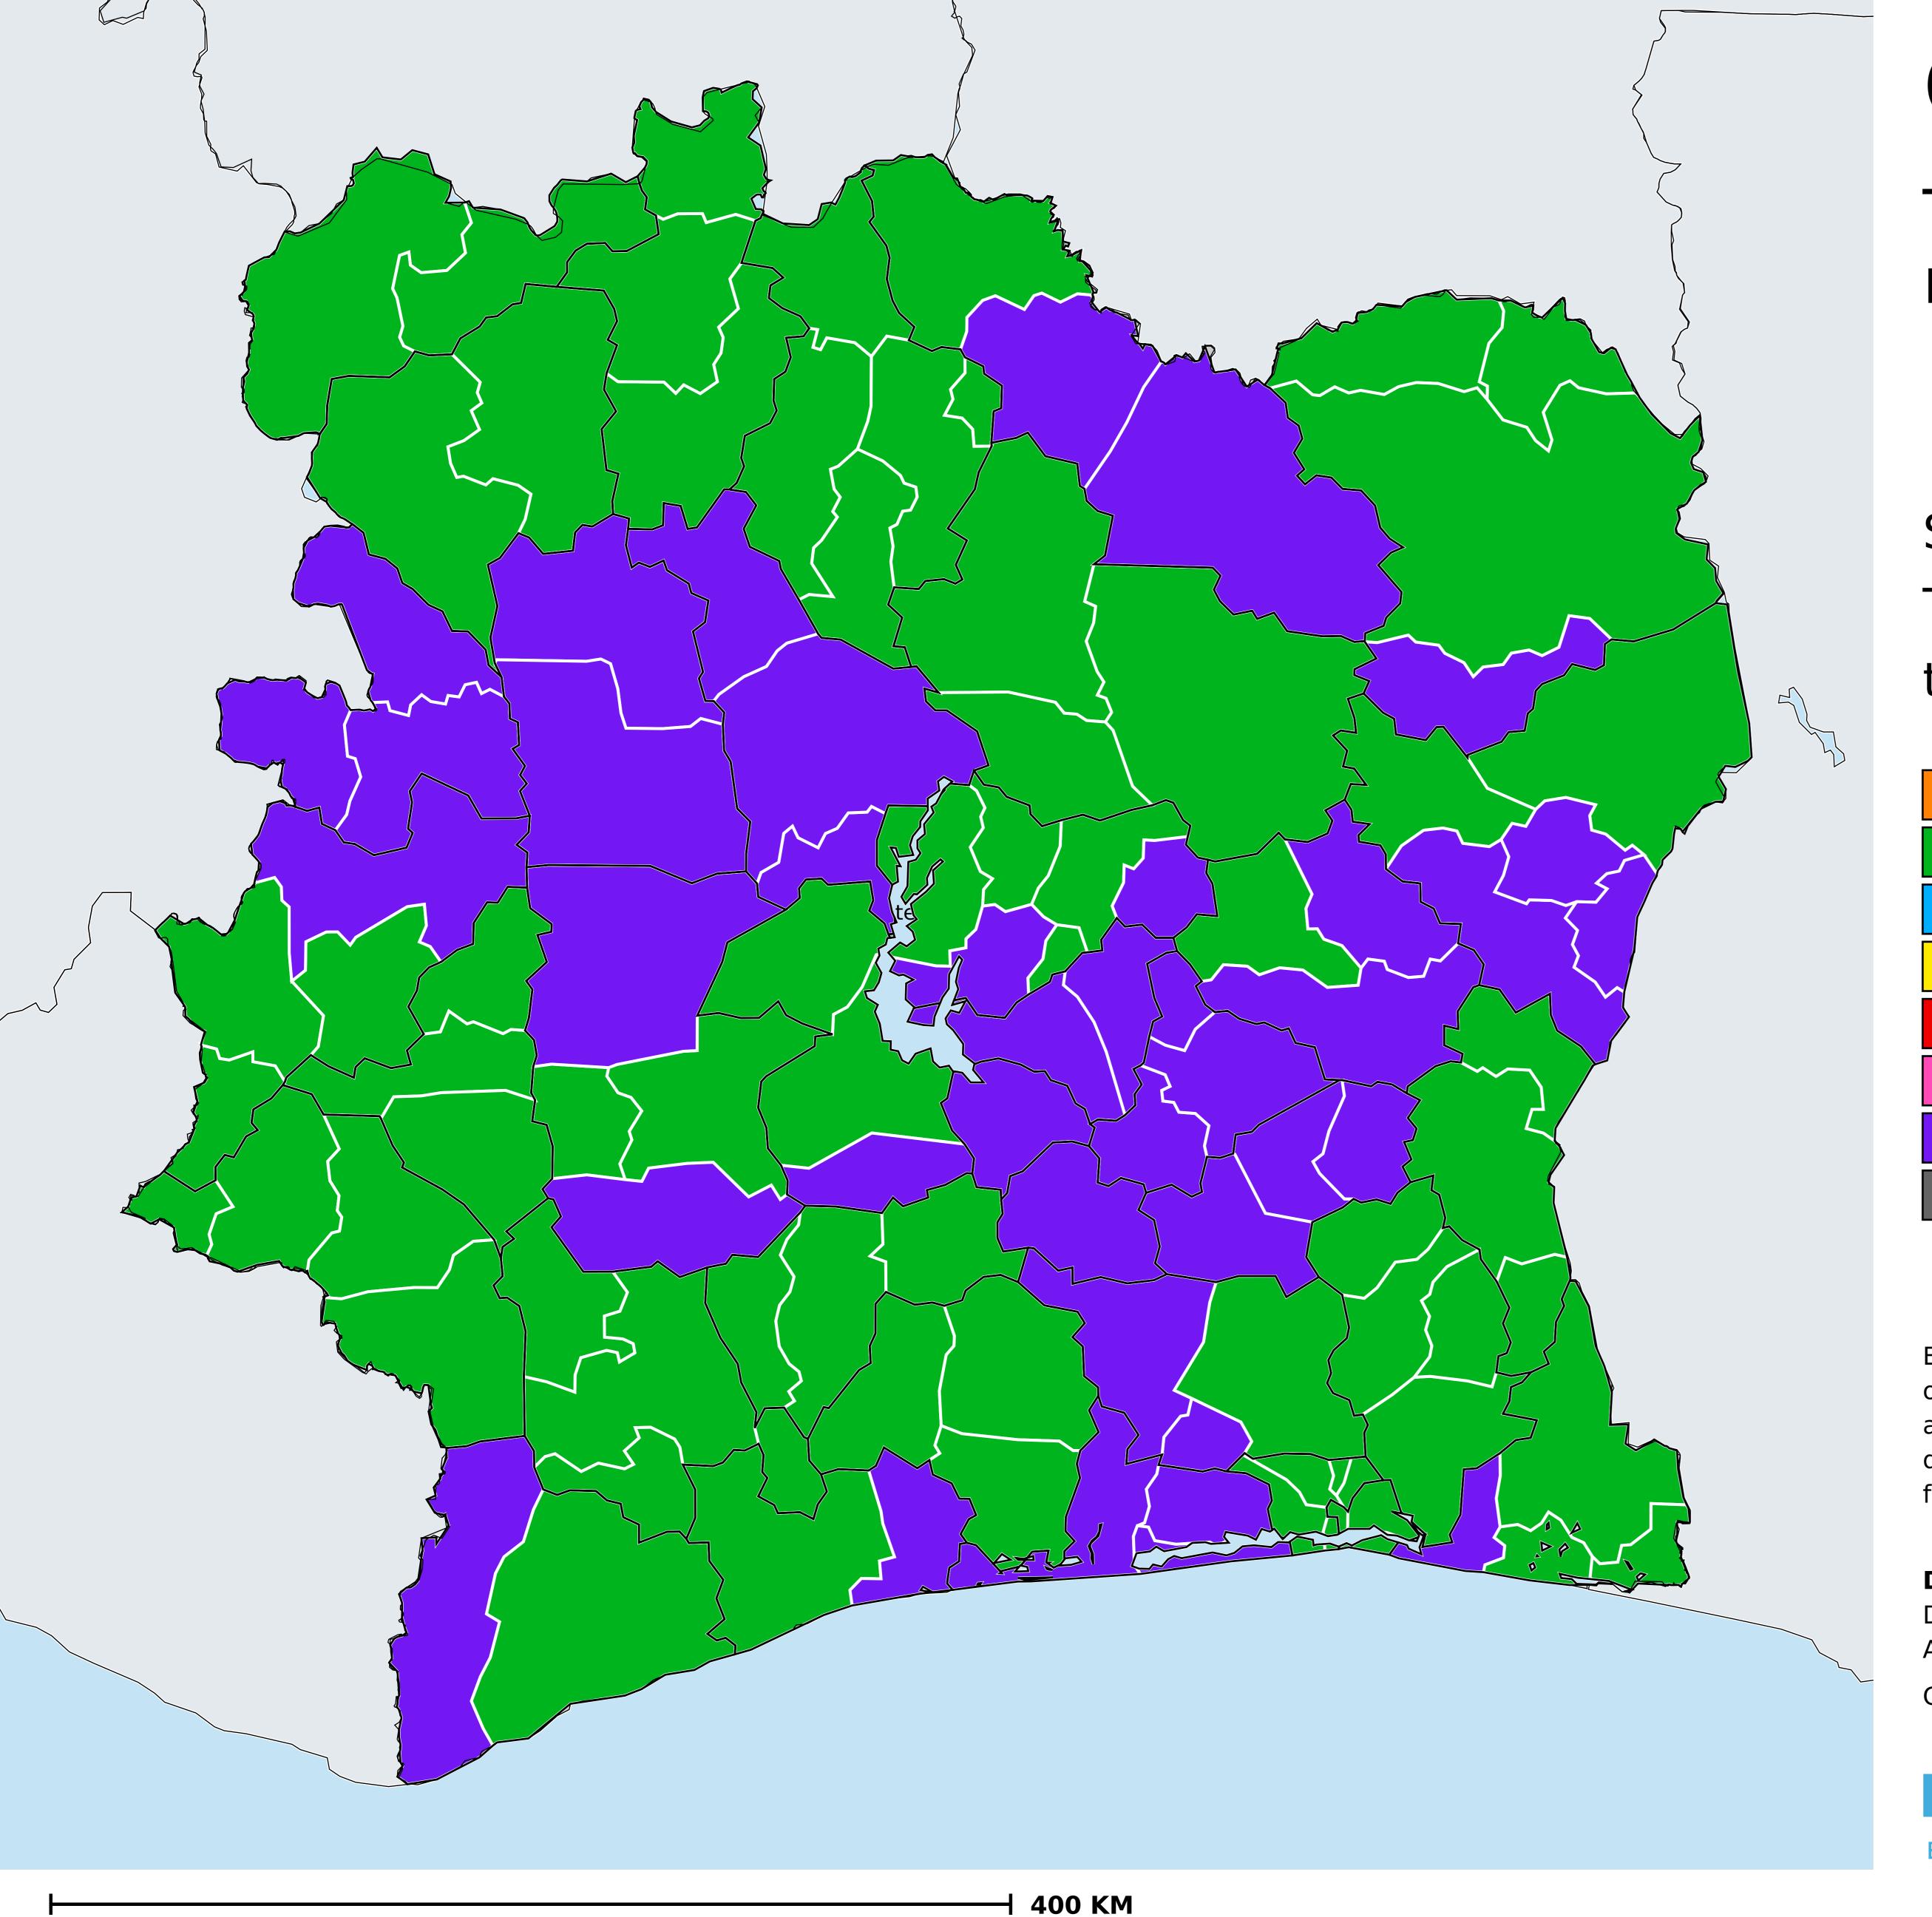

## Cote d'Ivoire (2022)

Therapeutic coverage - Total population requiring treatment MDA/PC coverage of STH

Soil-transmitted helminthiasis > MDA/PC coverage > Therapeutic coverage - Total population requiring treatment