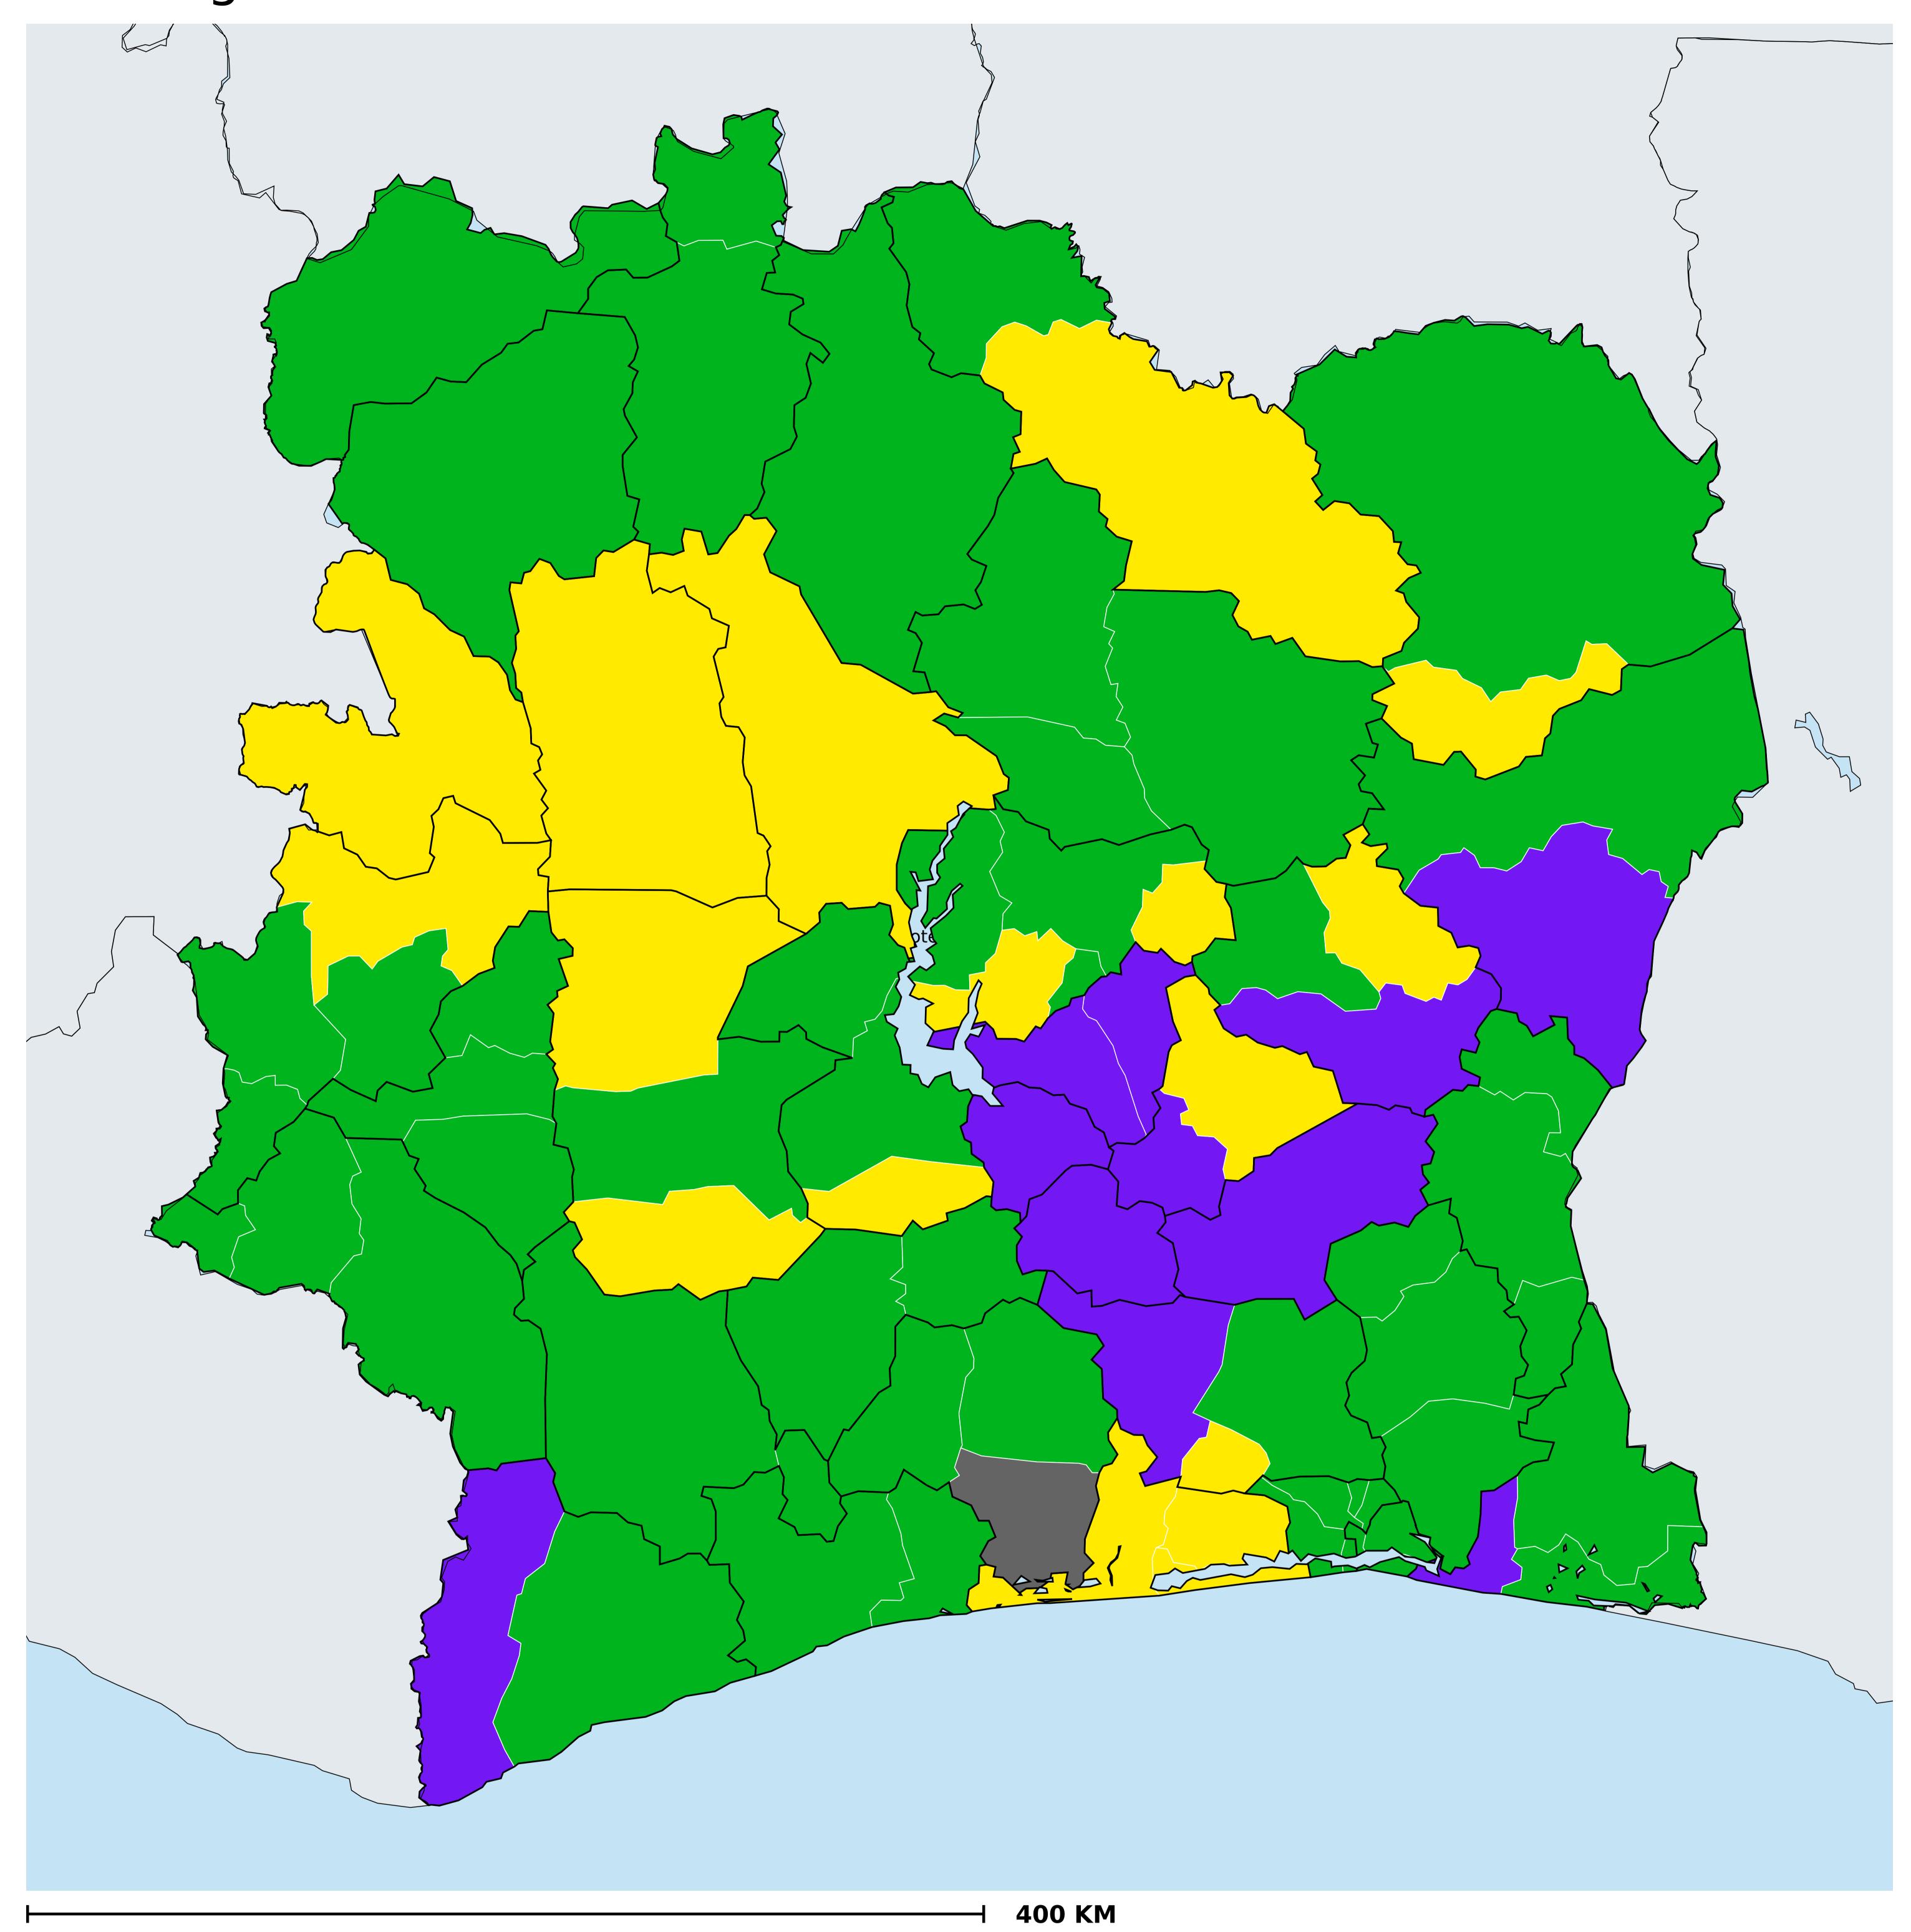

## Cote d'Ivoire (2014)

## Geographic coverage - Total population requiring treatment MDA/PC coverage of STH

Boundaries, names and designations used here do not imply expression of WHO opinion concerning the legal status of any country, territory or area, or of its authorities, or concerning delimitation of frontiers or boundaries. Dotted / dashed lines represent approximate border lines for which there may not yet be full agreement.

Soil-transmitted helminthiasis > MDA/PC coverage > Geographic coverage - Total population requiring treatment

Endemicity unknown
PC not required
PC delivered
PC not delivered - Moderate endemicity
PC not delivered - High endemicity
No data available