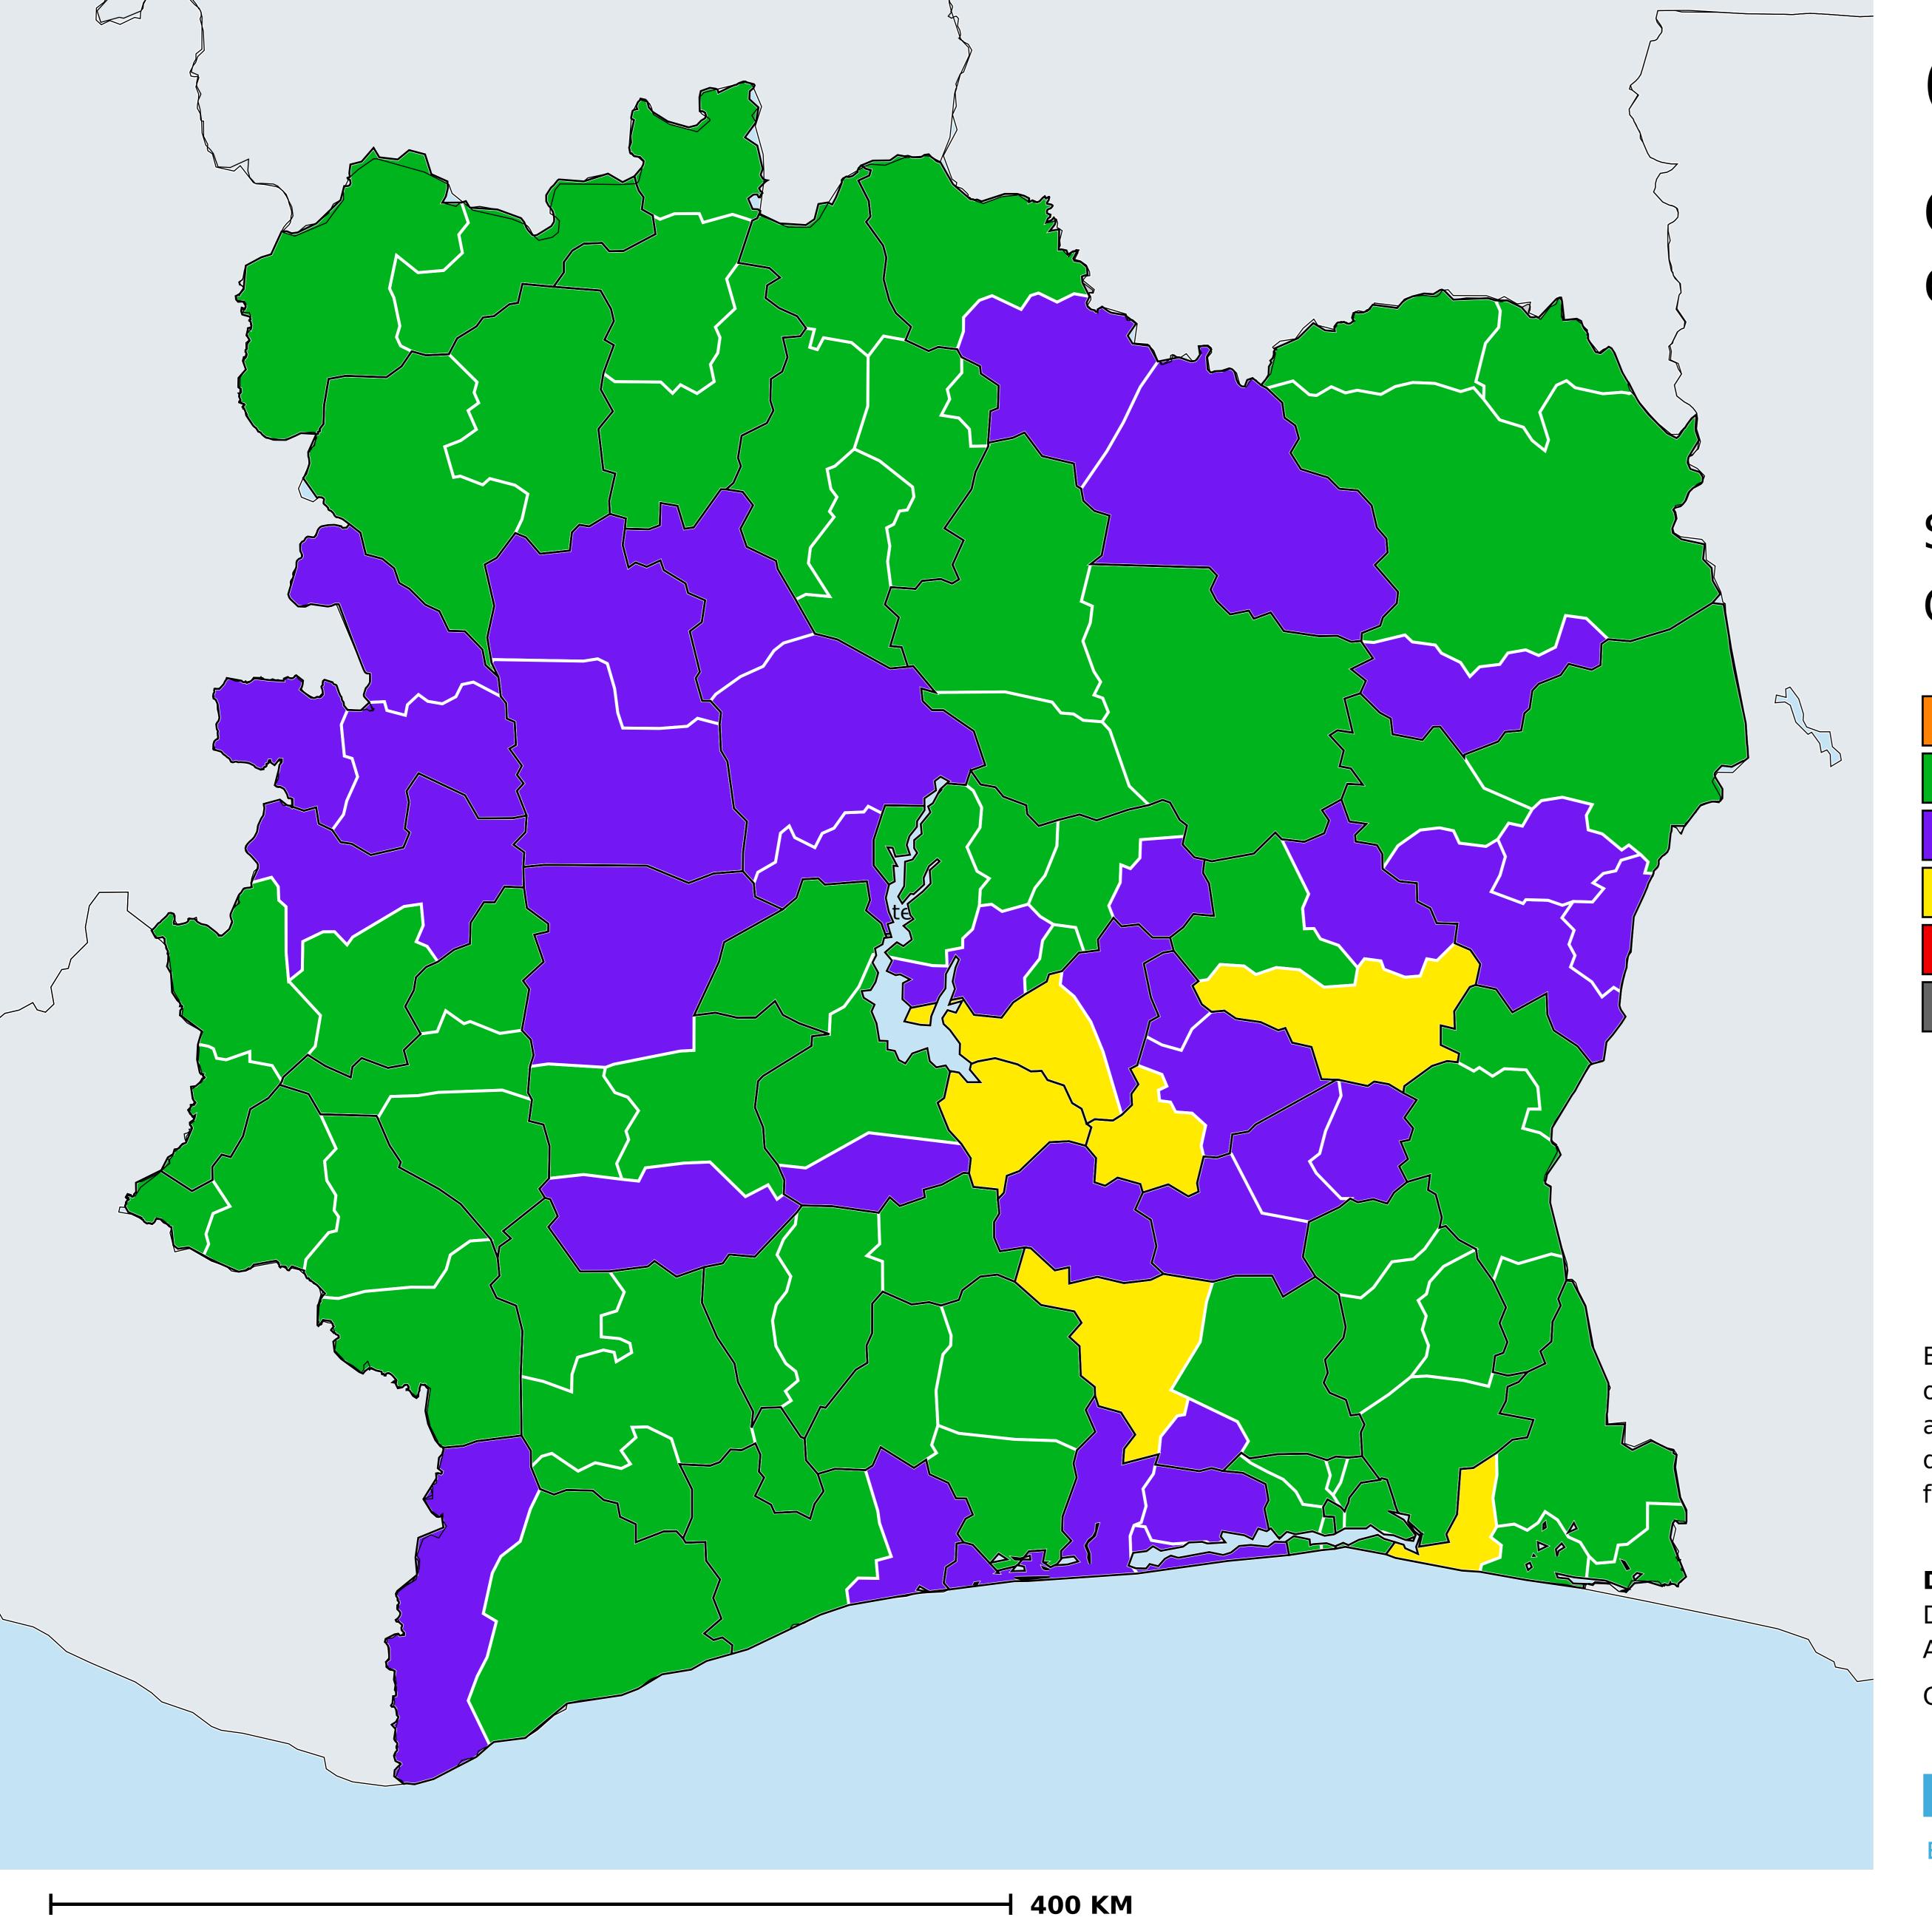

## Cote d'Ivoire (2020)

Geographic coverage - SAC MDA/PC coverage of Soil-transmitted helminthiasis

Soil-transmitted helminthiasis > MDA/PC coverage > Geographic coverage - SAC

Endemicity unknown
PC not required
PC delivered
PC not delivered - Moderate endemicity
PC not delivered - High endemicity
No data available

Boundaries, names and designations used here do not imply expression of WHO opinion concerning the legal status of any country, territory or area, or of its authorities, or concerning delimitation of frontiers or boundaries. Dotted / dashed lines represent approximate border lines for which there may not yet be full agreement.

## **Data Source:**

Data provided by health ministries to ESPEN through WHO reporting processes. All reasonable precautions have been taken to verify this information

Copyright 2023 WHO. All rights reserved. Generated 18 September 2023