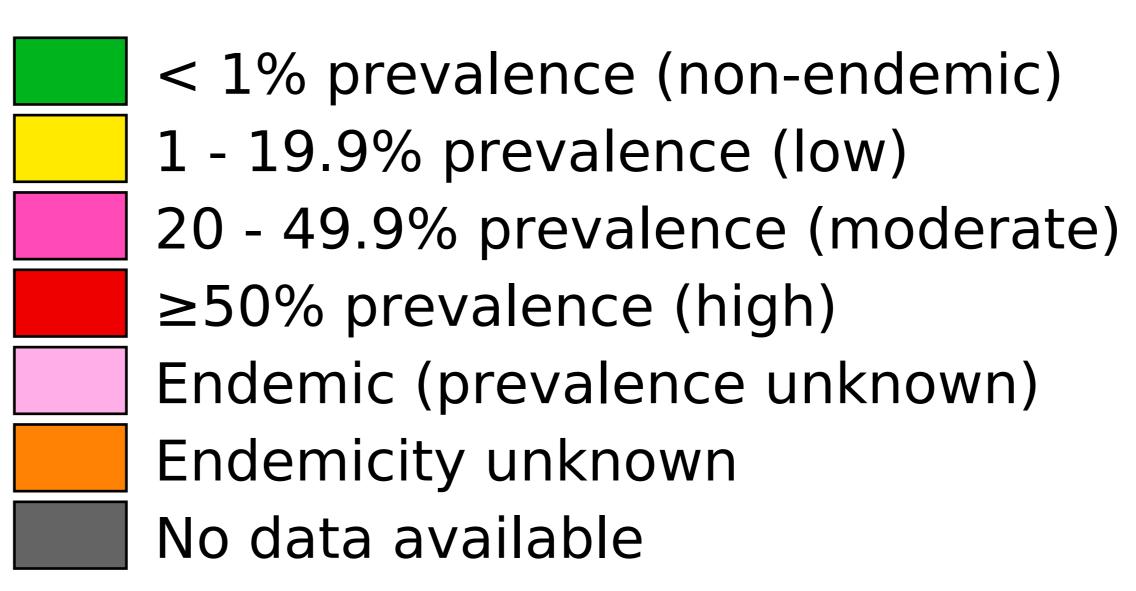

## Status of Soil-transmitted helminthiasis Elimination

Soil-transmitted helminthiasis > Endemicity

Boundaries, names and designations used here do not imply expression of WHO opinion concerning the legal status of any country, territory or area, or of its authorities, or concerning delimitation of frontiers or boundaries. Dotted / dashed lines represent approximate border lines for which there may not yet be full agreement.