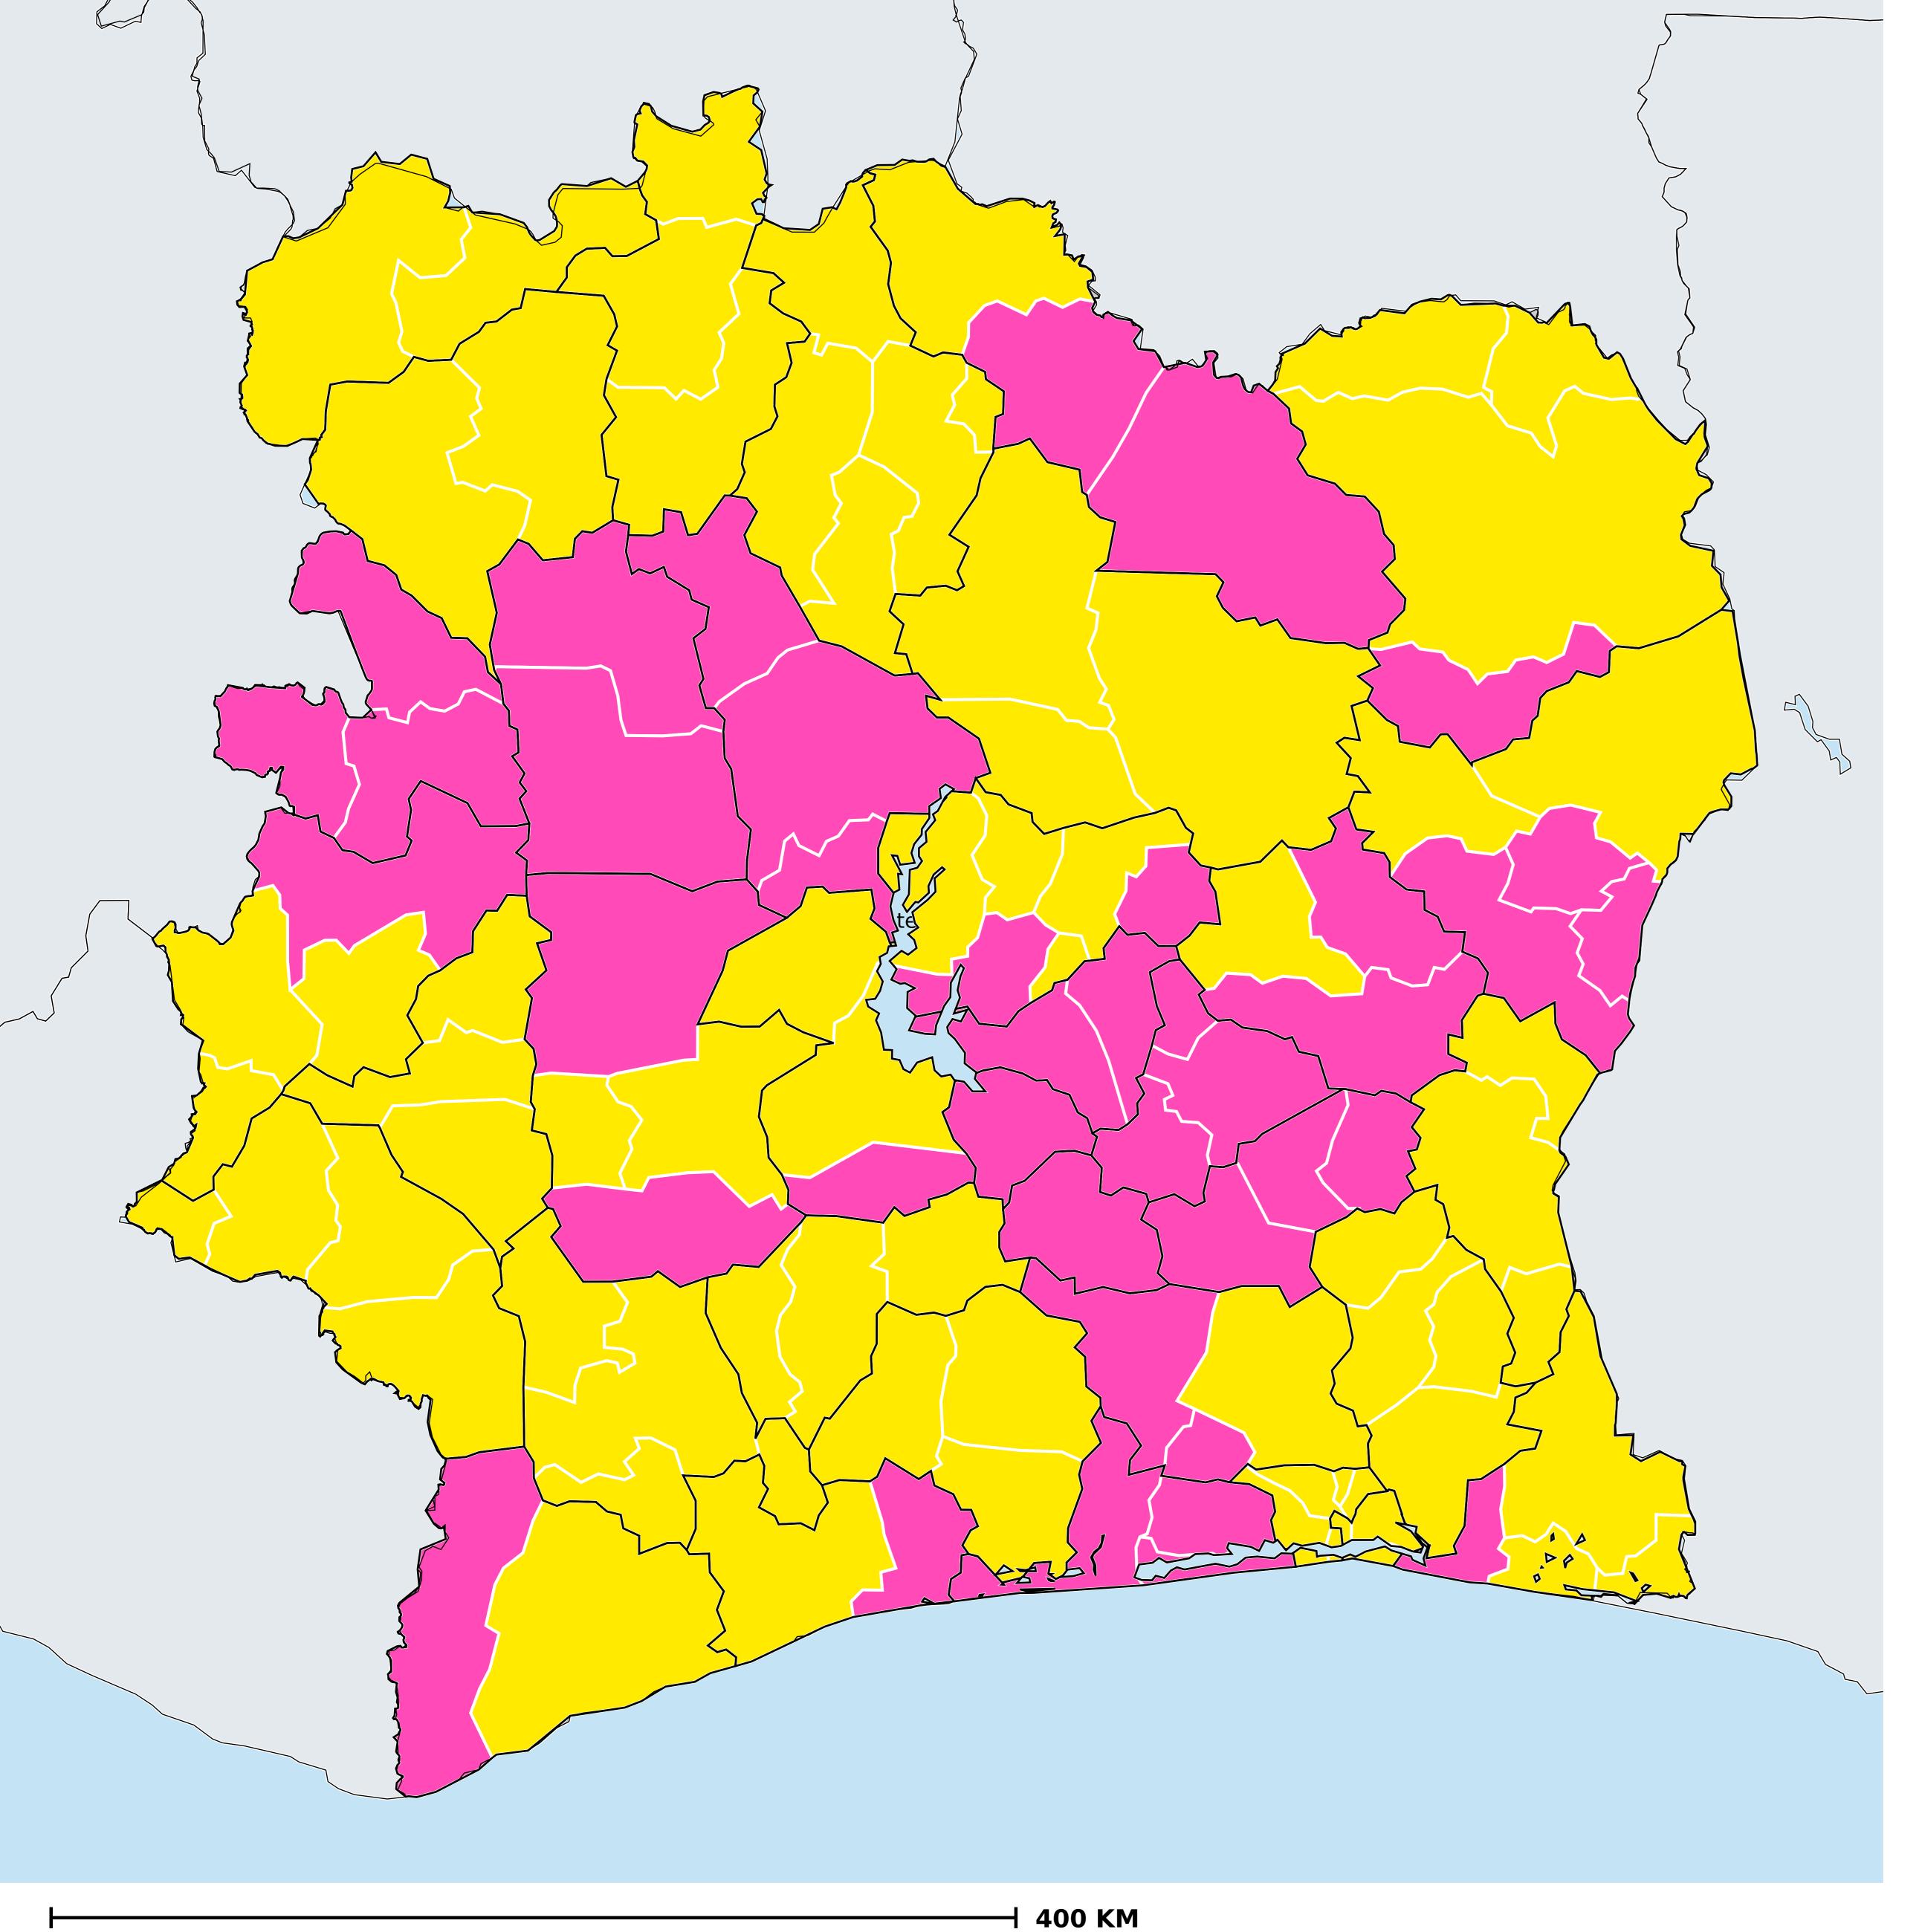

## Cote d'Ivoire (2020)

## Status of Soil-transmitted helminthiasis Elimination

Soil-transmitted helminthiasis > Endemicity

Boundaries, names and designations used here do not imply expression of WHO opinion concerning the legal status of any country, territory or area, or of its authorities, or concerning delimitation of frontiers or boundaries. Dotted / dashed lines represent approximate border lines for which there may not yet be full agreement.