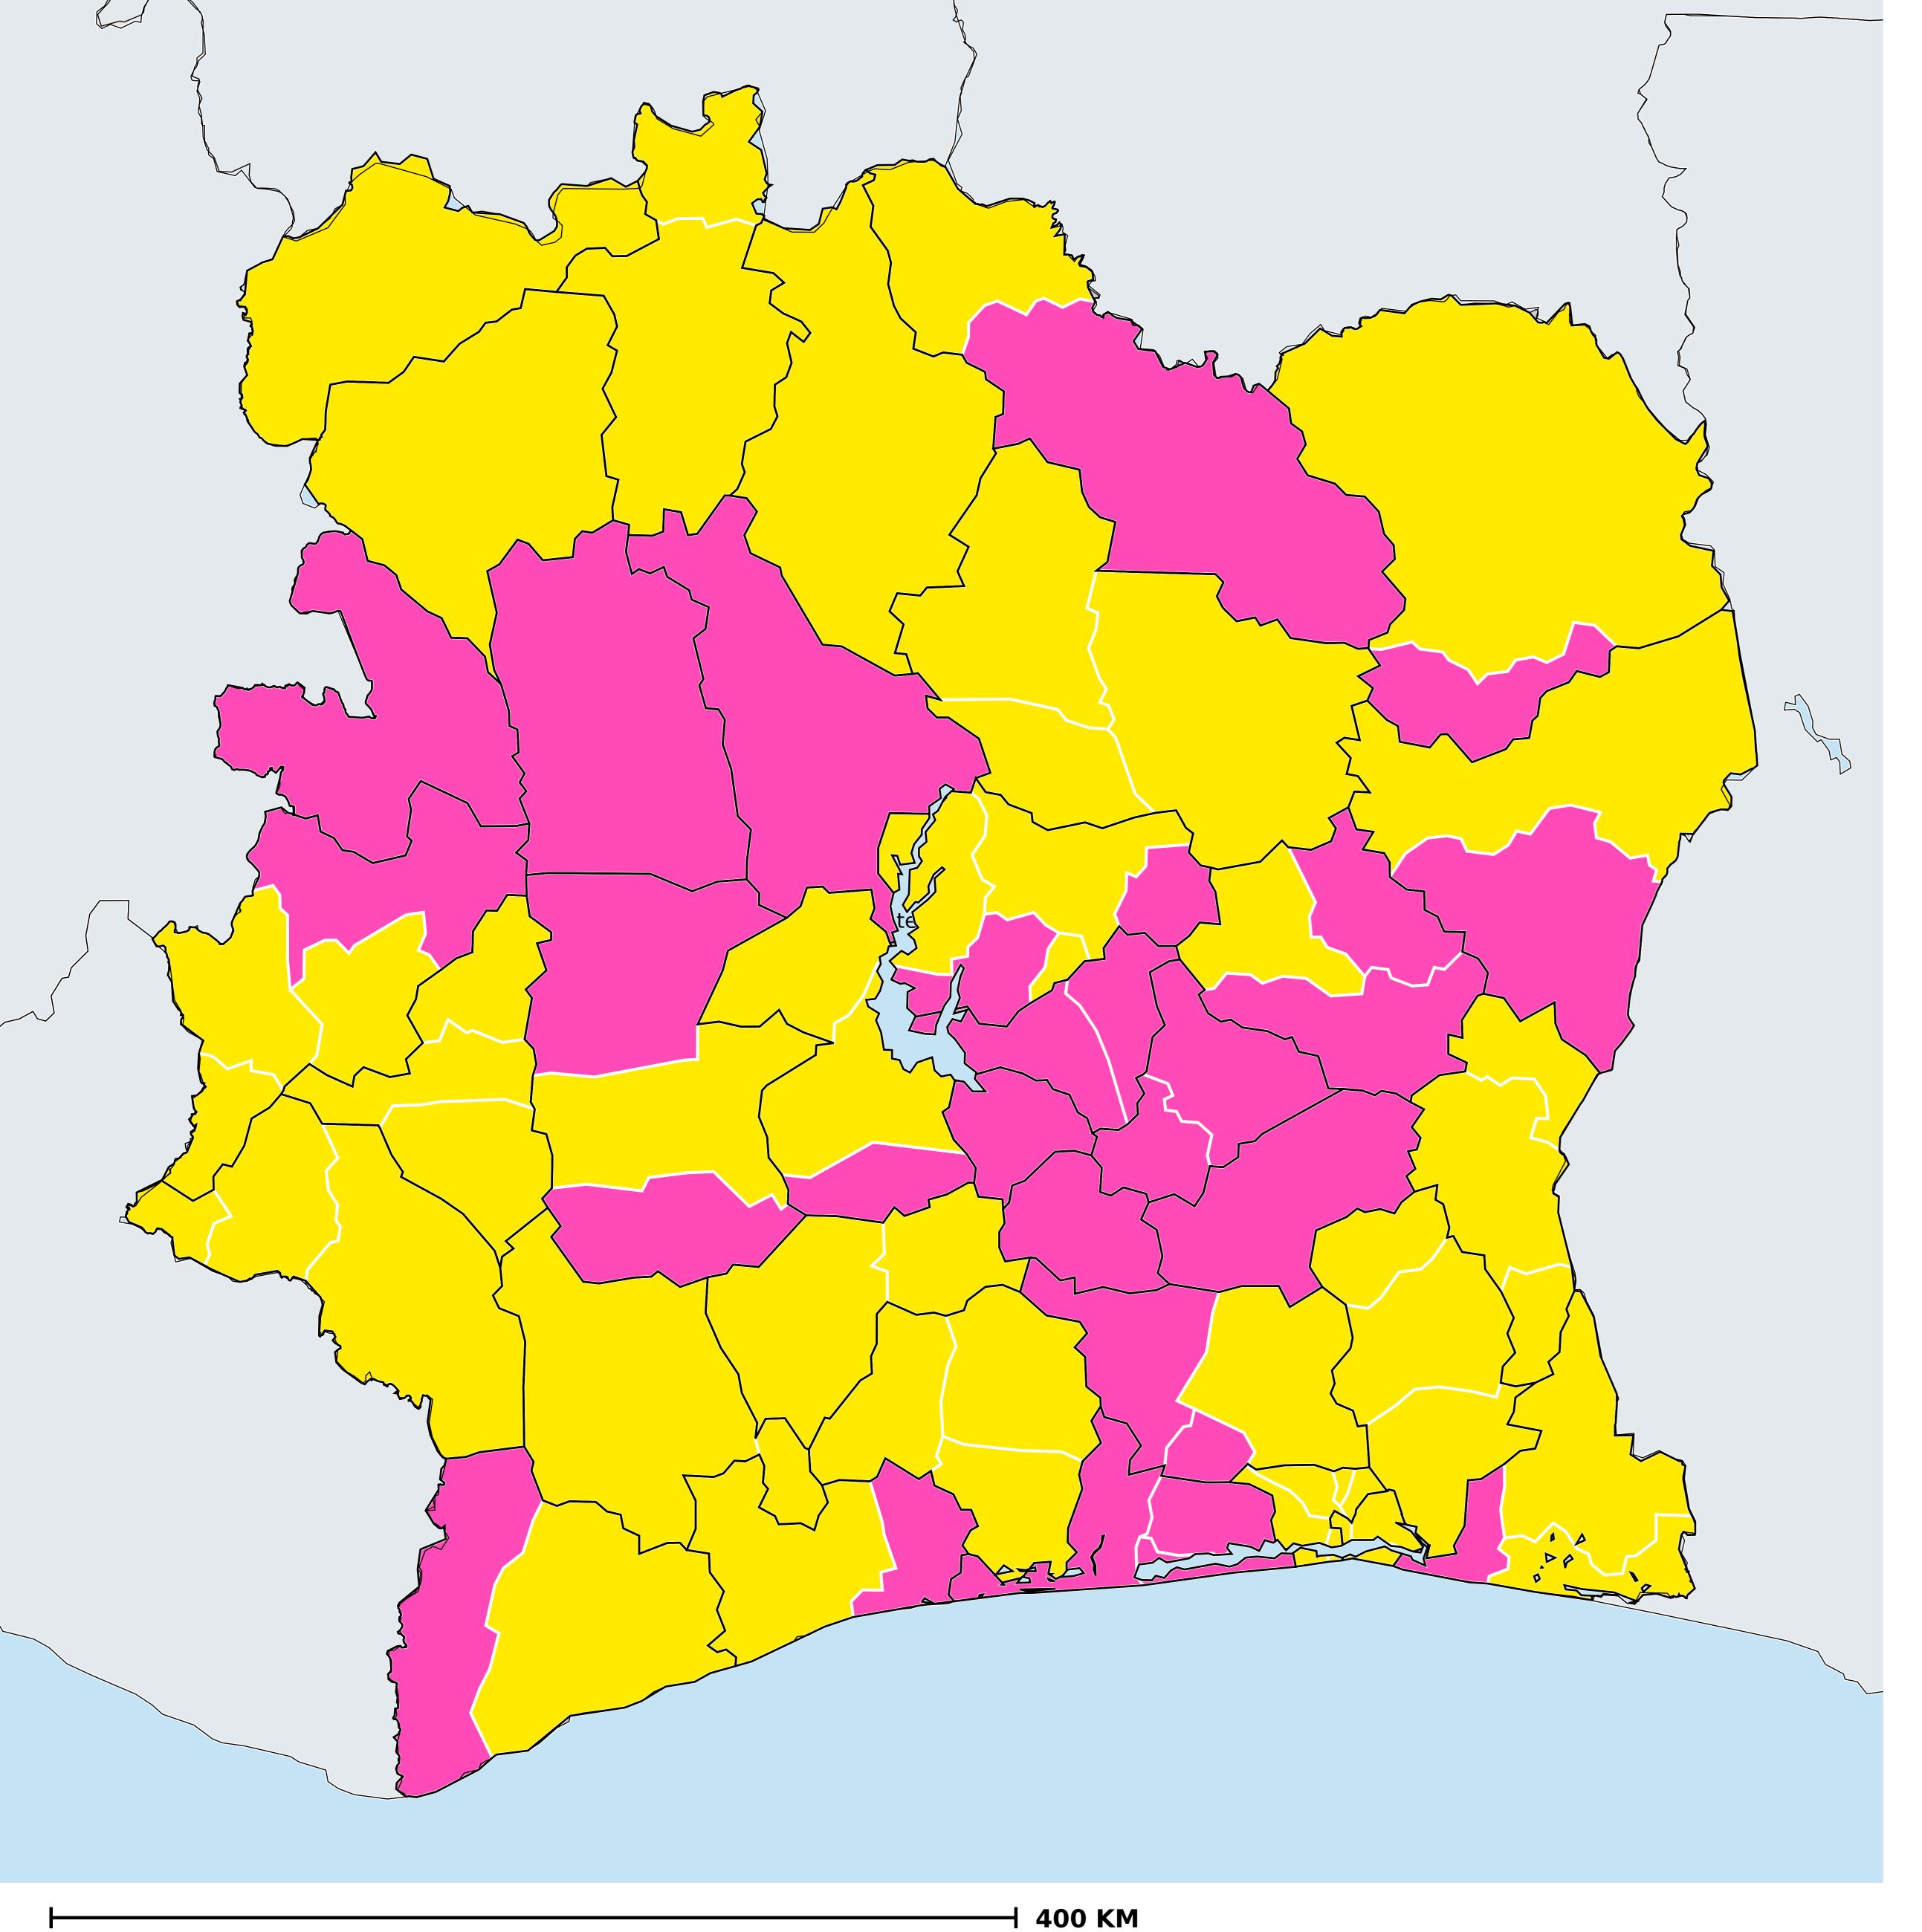

## Cote d'Ivoire (2017)

## Status of Soil-transmitted helminthiasis Elimination

Soil-transmitted helminthiasis > Endemicity

Boundaries, names and designations used here do not imply expression of WHO opinion concerning the legal status of any country, territory or area, or of its authorities, or concerning delimitation of frontiers or boundaries. Dotted / dashed lines represent approximate border lines for which there may not yet be full agreement.

## **Data Source:**

Data provided by health ministries to ESPEN through WHO reporting processes. All reasonable precautions have been taken to verify this information

Copyright 2023 WHO. All rights reserved. Generated 18 September 2023