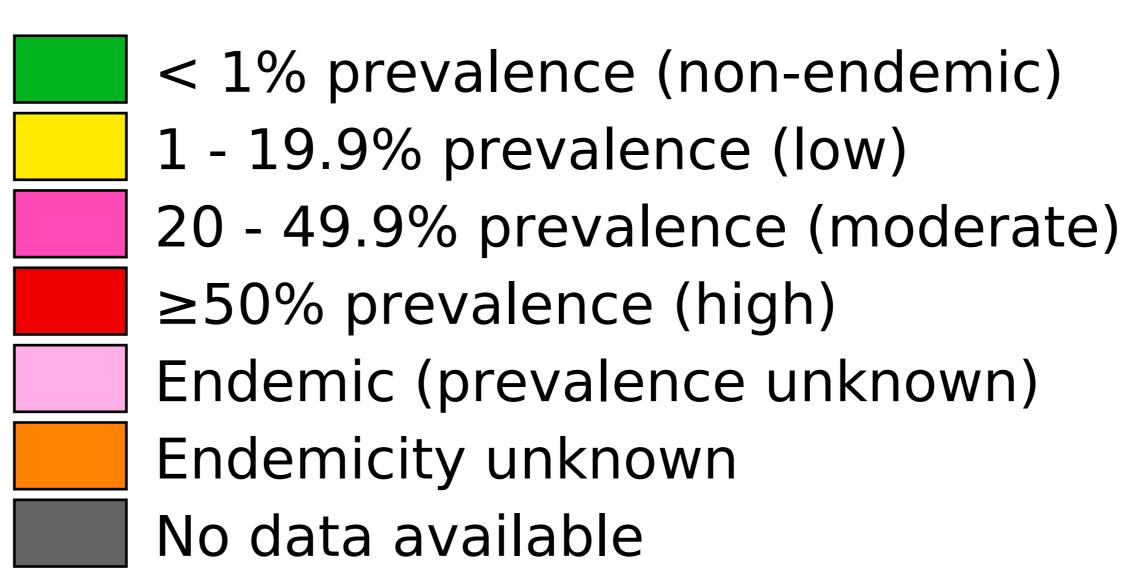

## Status of Soil-transmitted helminthiasis Elimination

Soil-transmitted helminthiasis > Endemicity

Boundaries, names and designations used here do not imply expression of WHO opinion concerning the legal status of any country, territory or area, or of its authorities, or concerning delimitation of frontiers or boundaries. Dotted / dashed lines represent approximate border lines for which there may not yet be full agreement.