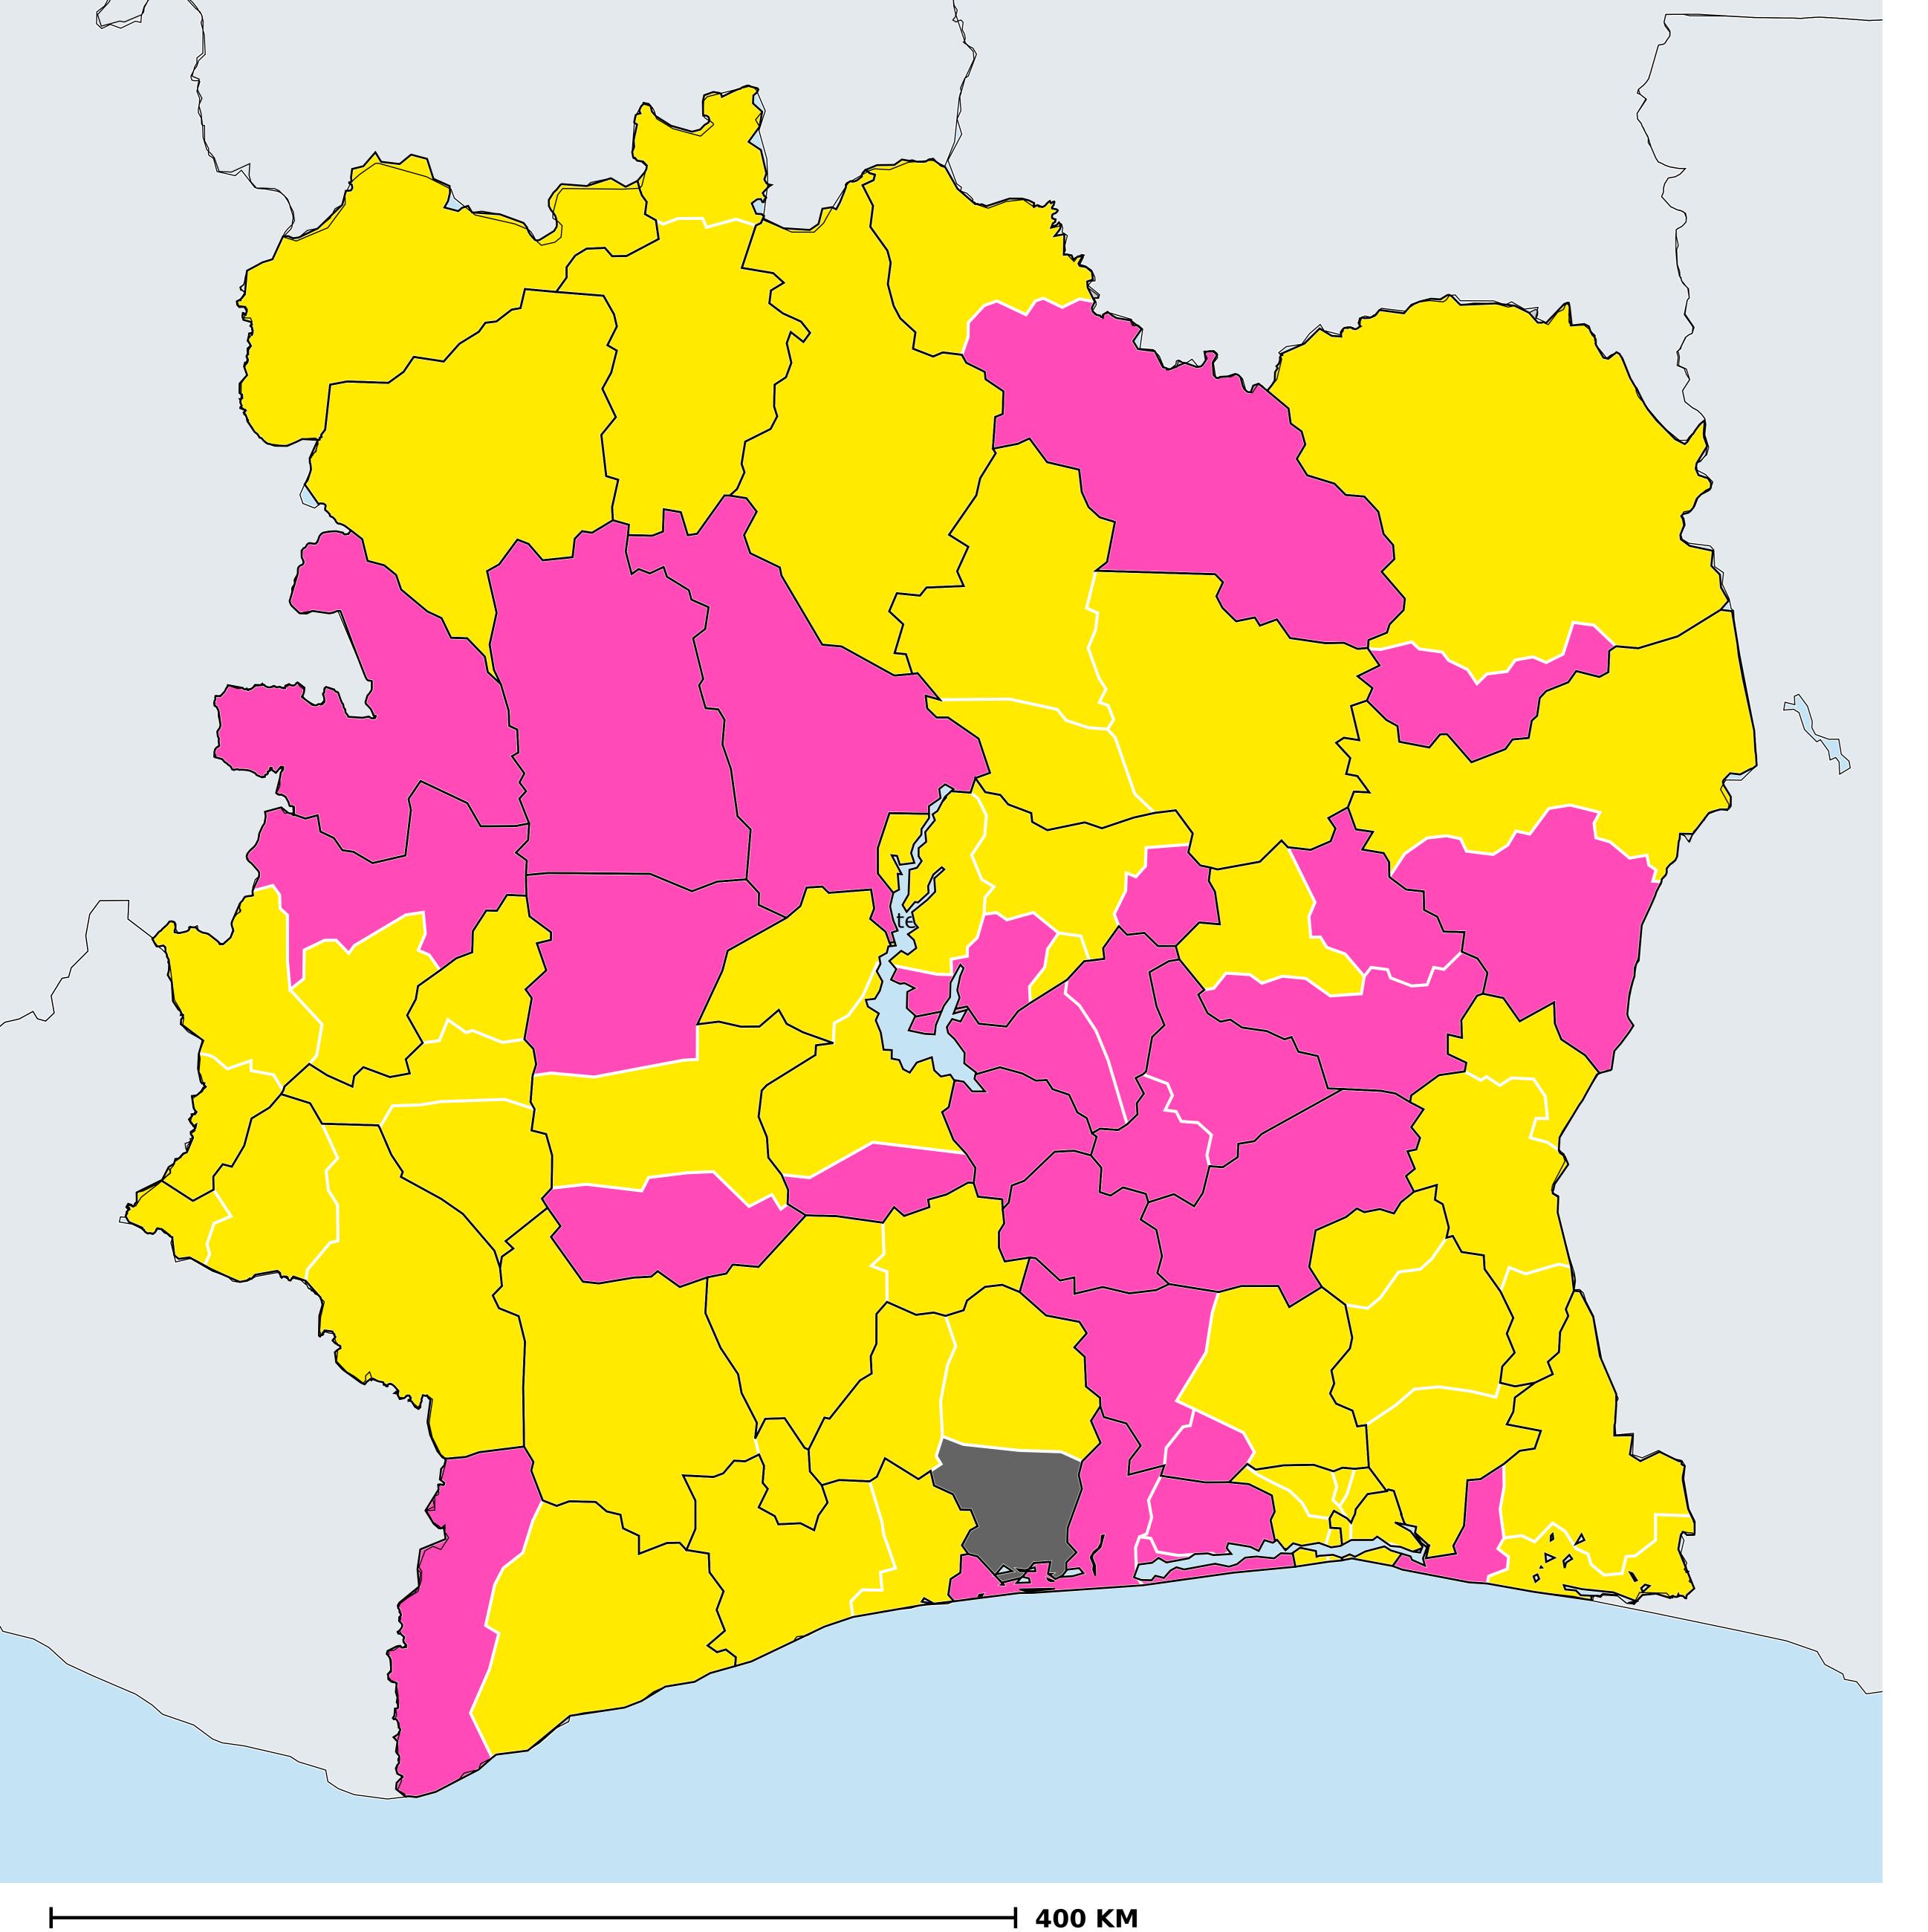

## Cote d'Ivoire (2016)

## Status of Soil-transmitted helminthiasis Elimination

Soil-transmitted helminthiasis > Endemicity

Boundaries, names and designations used here do not imply expression of WHO opinion concerning the legal status of any country, territory or area, or of its authorities, or concerning delimitation of frontiers or boundaries. Dotted / dashed lines represent approximate border lines for which there may not yet be full agreement.

## **Data Source:**

Data provided by health ministries to ESPEN through WHO reporting processes. All reasonable precautions have been taken to verify this information

Copyright 2023 WHO. All rights reserved. Generated 18 September 2023