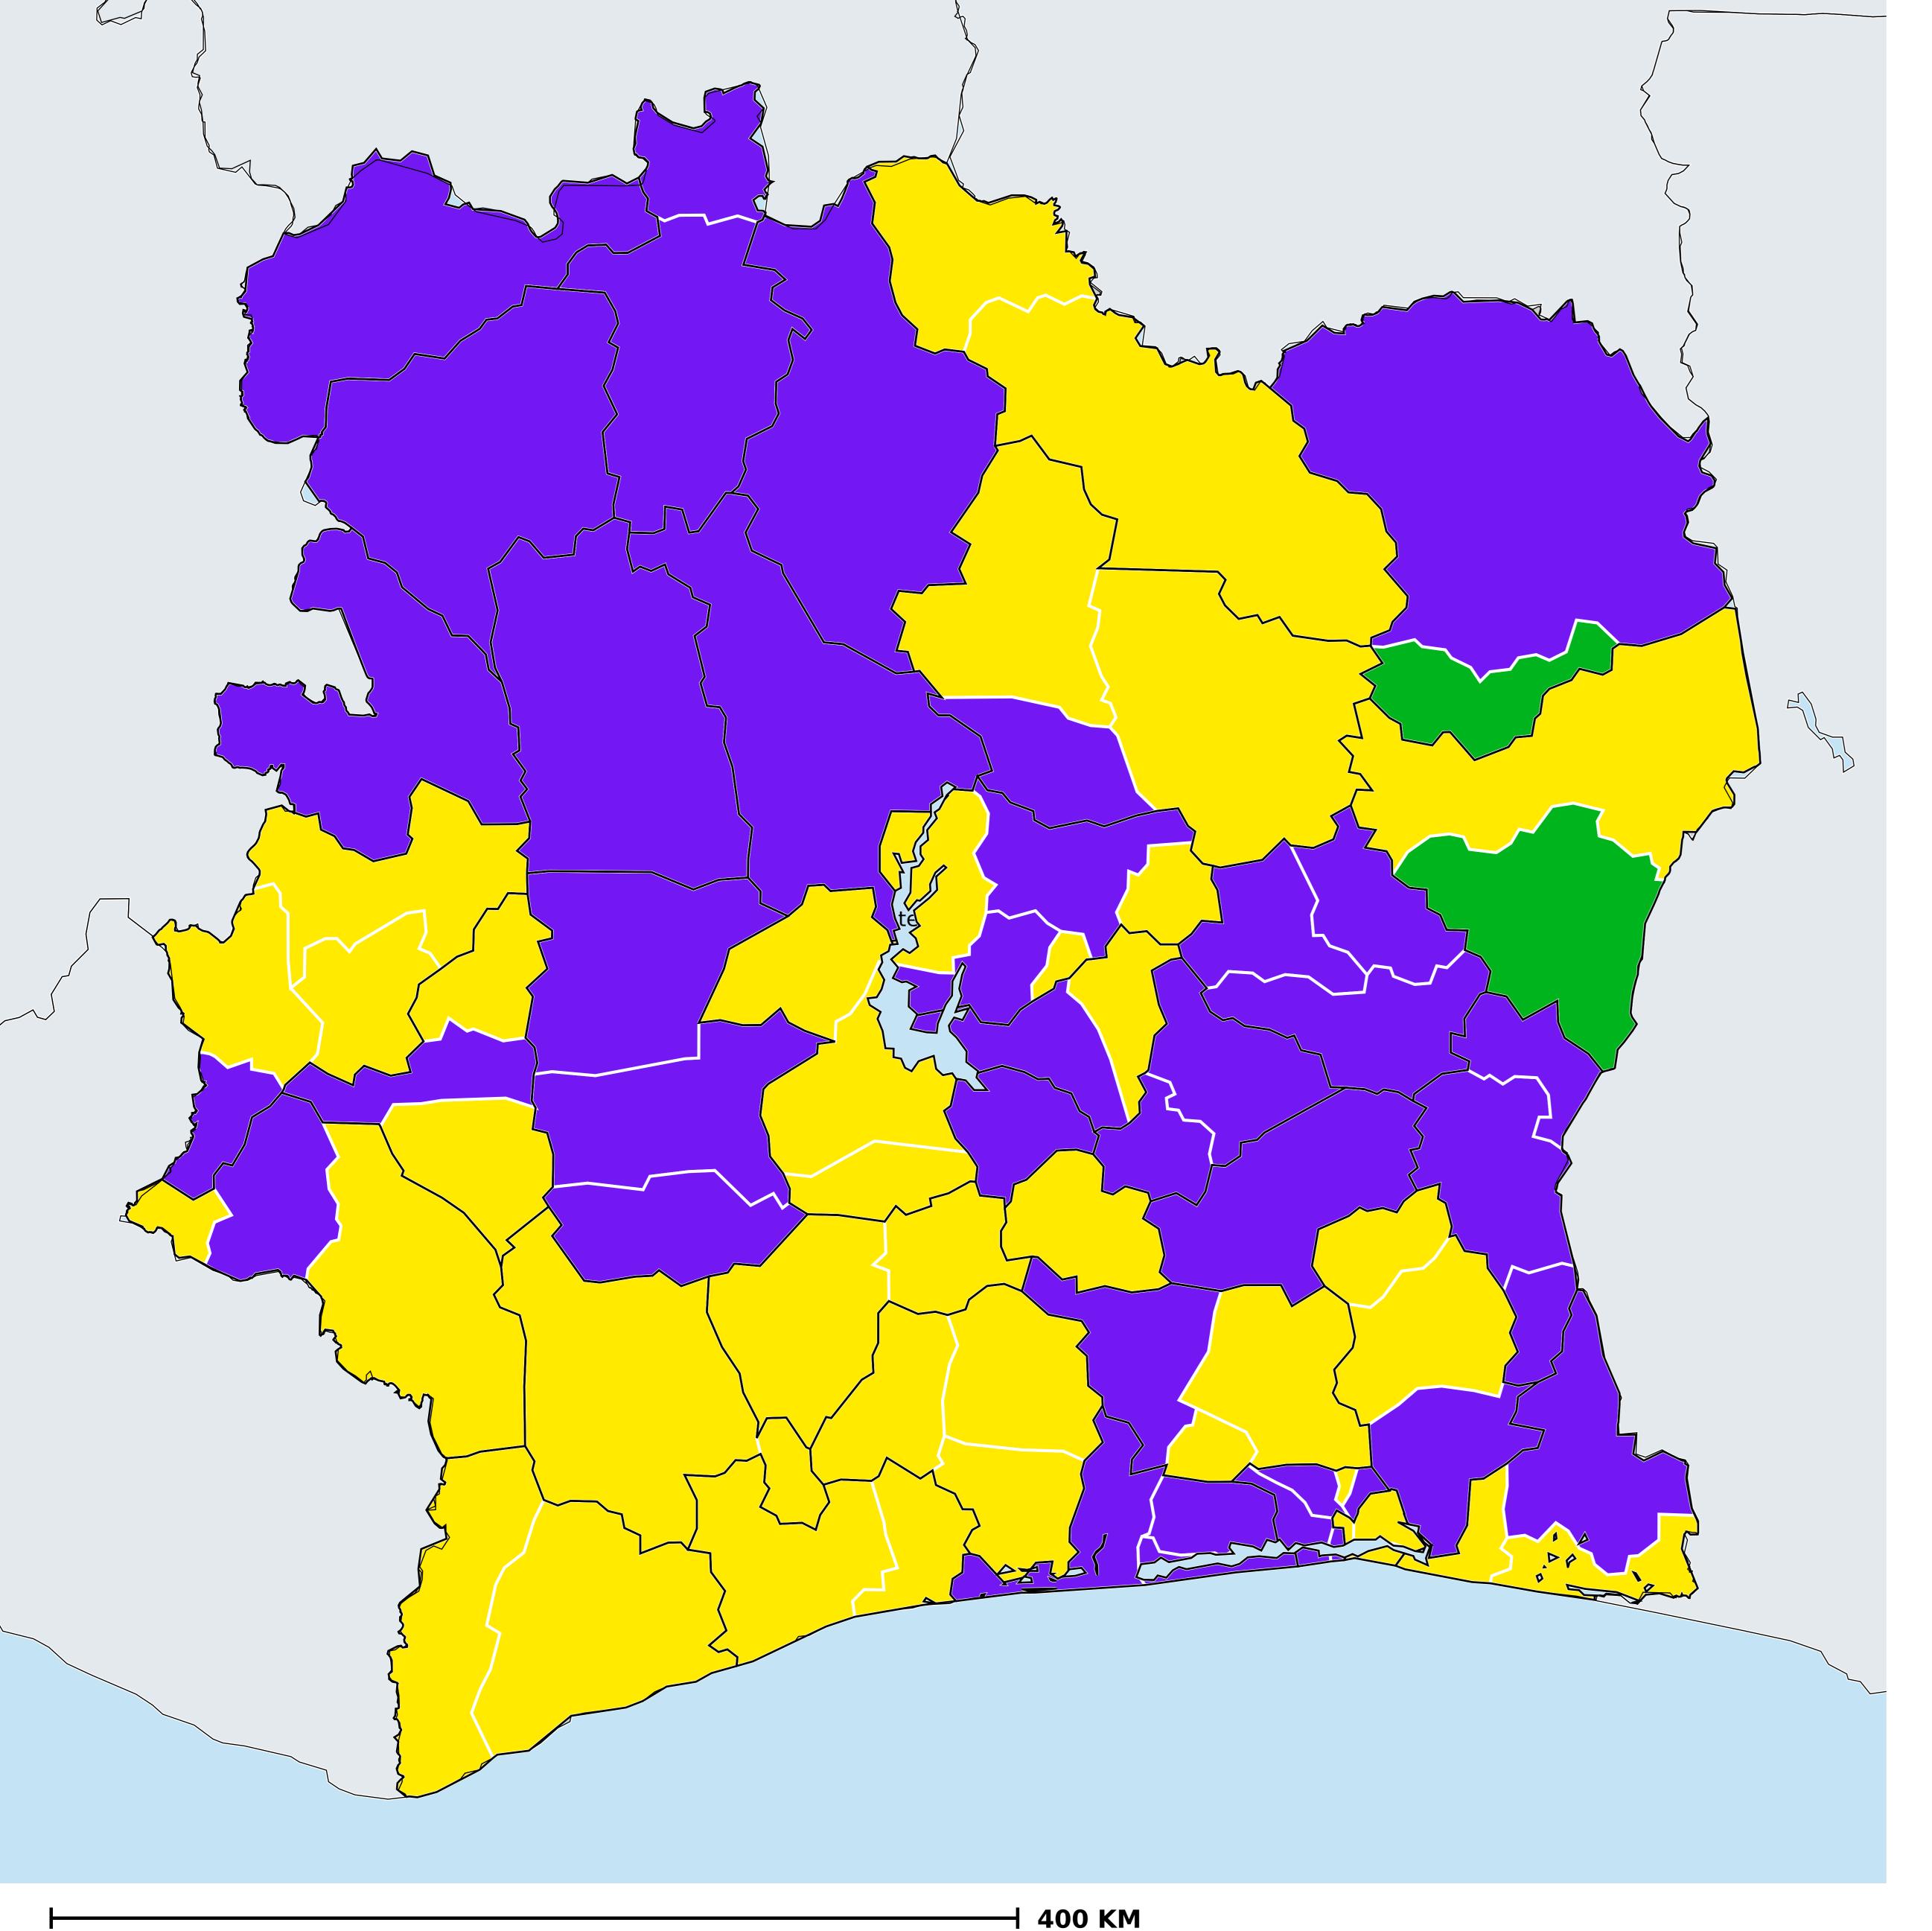

## Cote d'Ivoire (2017)

Therapeutic coverage - Total population requiring treatment MDA/PC coverage of Schistosomiasis

Schistosomiasis > MDA/PC coverage > Therapeutic coverage

- Total population requiring treatment

Endemicity unknown

PC not required

PC not delivered - High endemicity

PC not delivered - Low/Moderate endemicity

< 75% coverage

≥75% coverage

No data available

Boundaries, names and designations used here do not imply expression of WHO opinion concerning the legal status of any country, territory or area, or of its authorities, or concerning delimitation of frontiers or boundaries. Dotted / dashed lines represent approximate border lines for which there may not yet be full agreement.