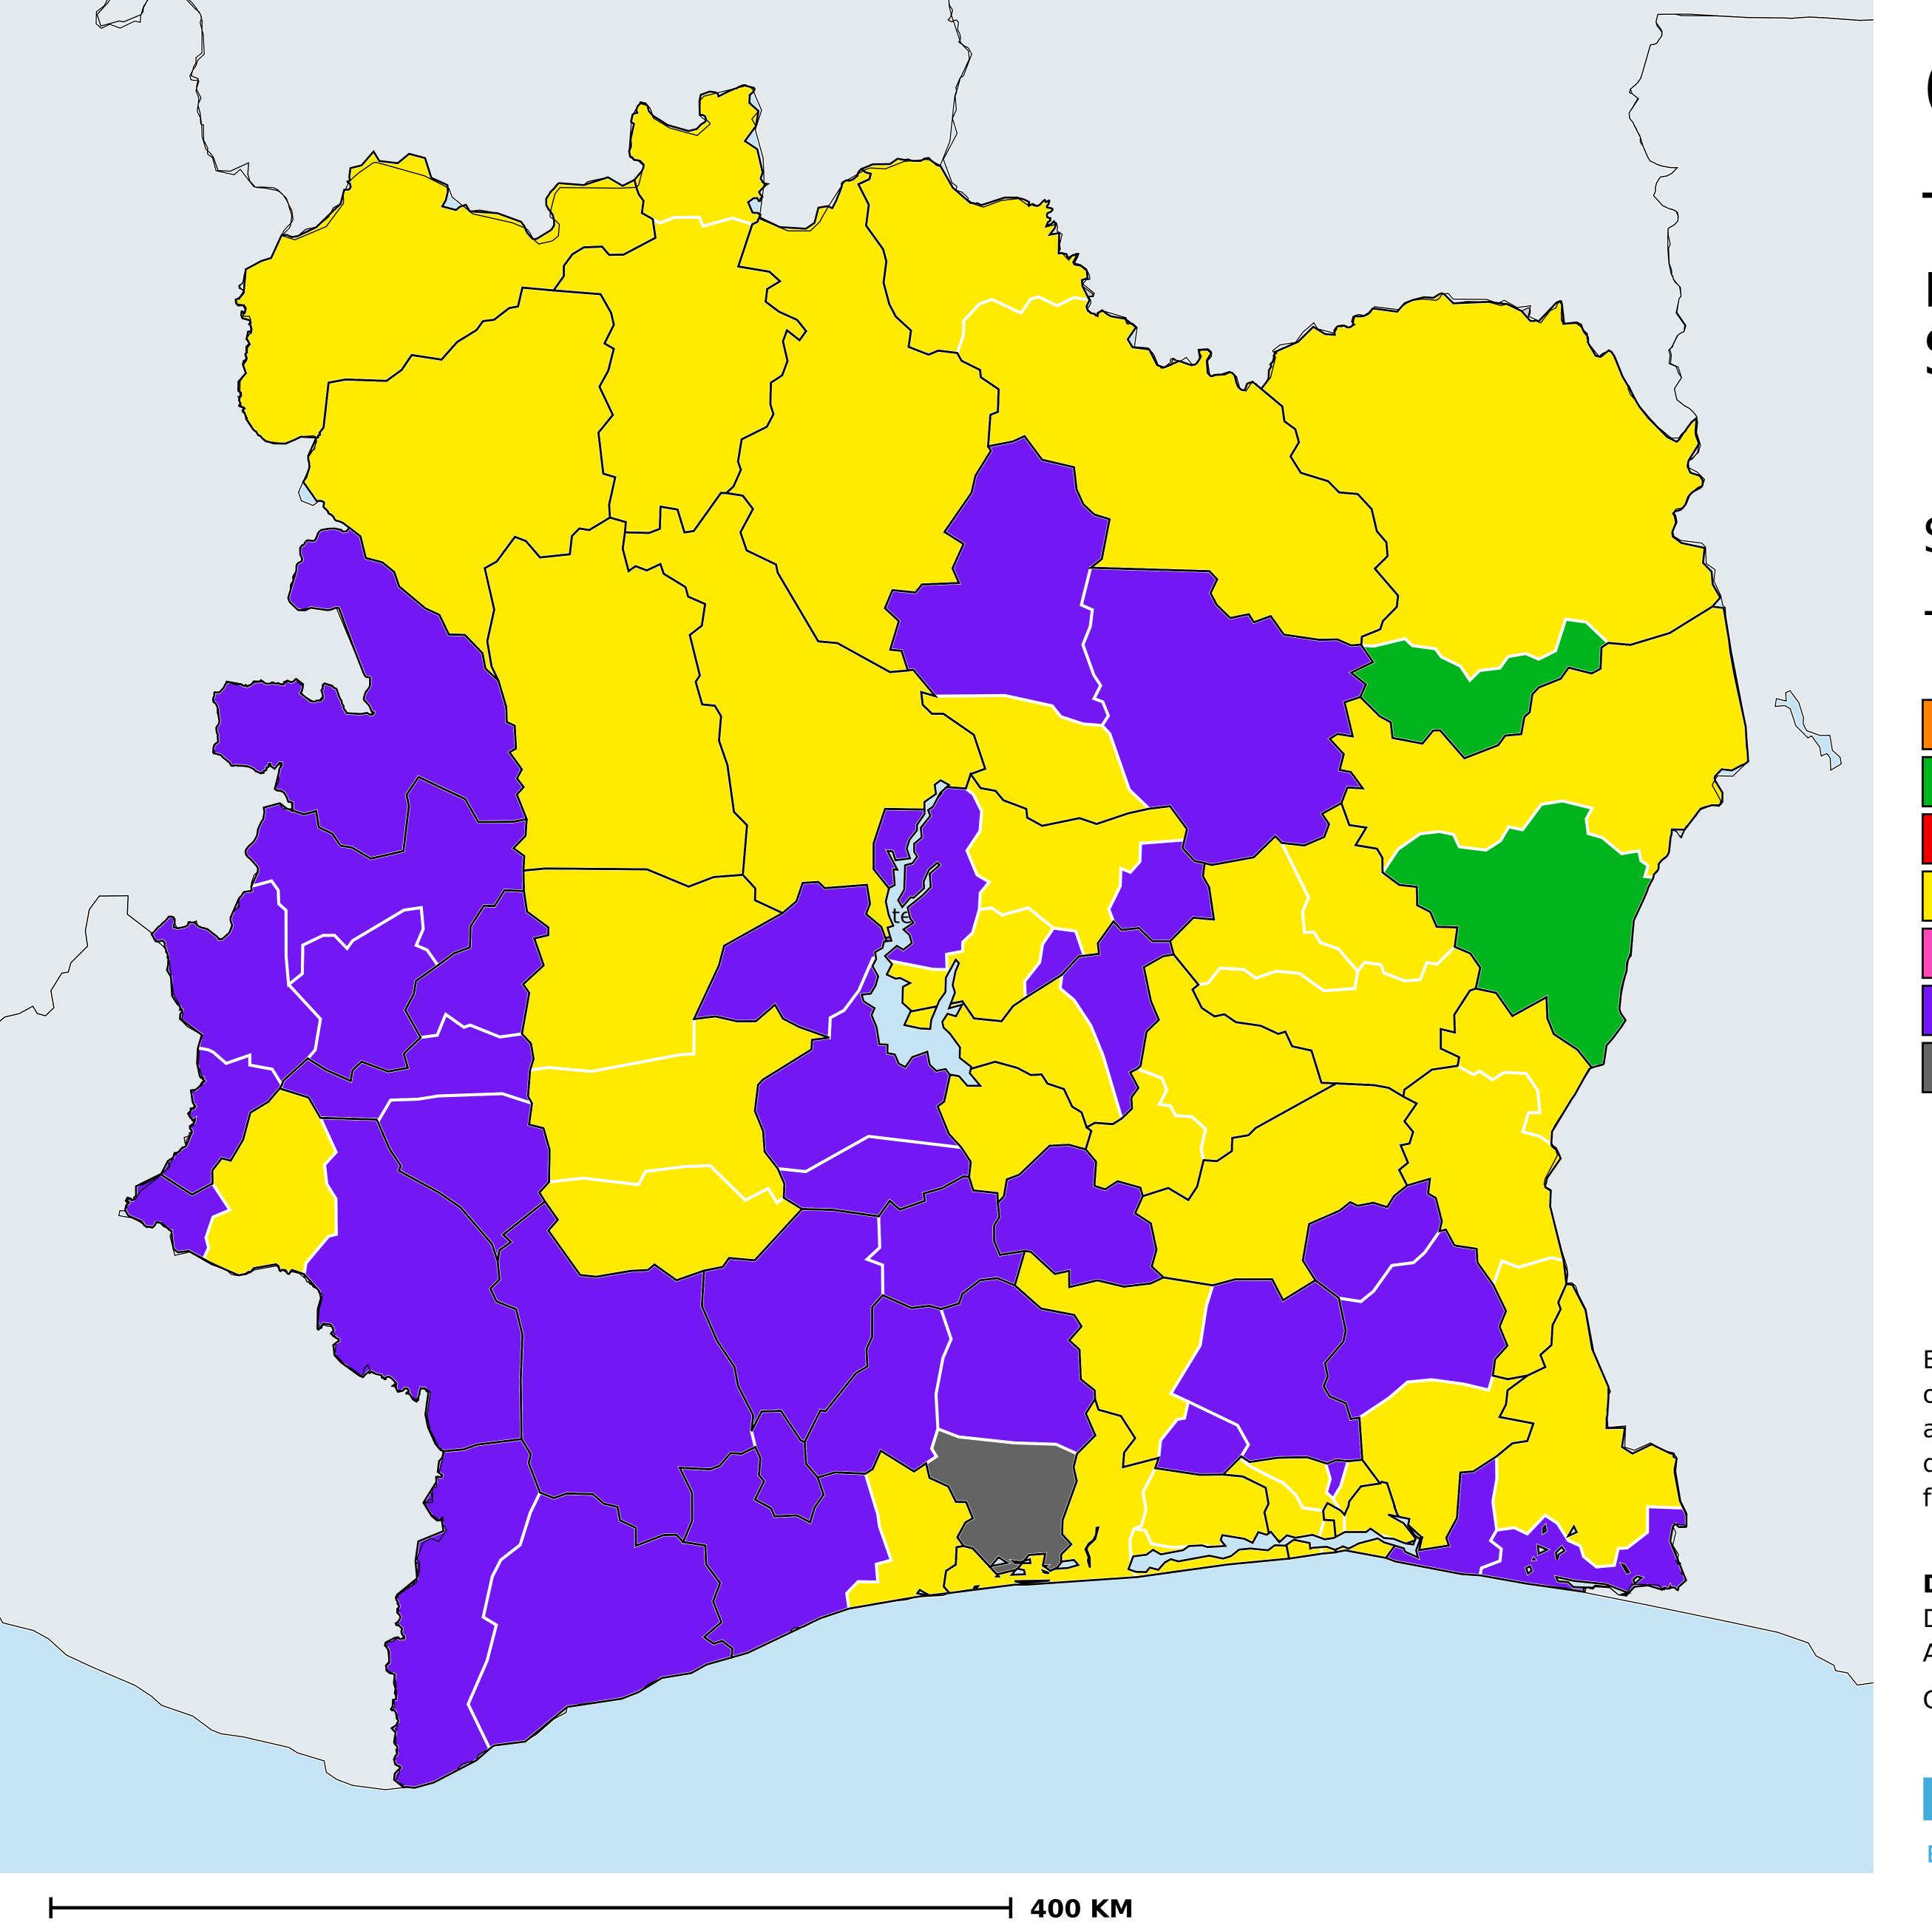

## Cote d'Ivoire (2016)

Therapeutic coverage - Total population requiring treatment MDA/PC coverage of Schistosomiasis

Schistosomiasis > MDA/PC coverage > Therapeutic coverage

- Total population requiring treatment

Endemicity unknown

PC not required

PC not delivered - High endemicity

PC not delivered - Low/Moderate endemicity

< 75% coverage

≥75% coverage

No data available

Boundaries, names and designations used here do not imply expression of WHO opinion concerning the legal status of any country, territory or area, or of its authorities, or concerning delimitation of frontiers or boundaries. Dotted / dashed lines represent approximate border lines for which there may not yet be full agreement.

## **Data Source:**

Data provided by health ministries to ESPEN through WHO reporting processes. All reasonable precautions have been taken to verify this information

Copyright 2023 WHO. All rights reserved. Generated 18 September 2023