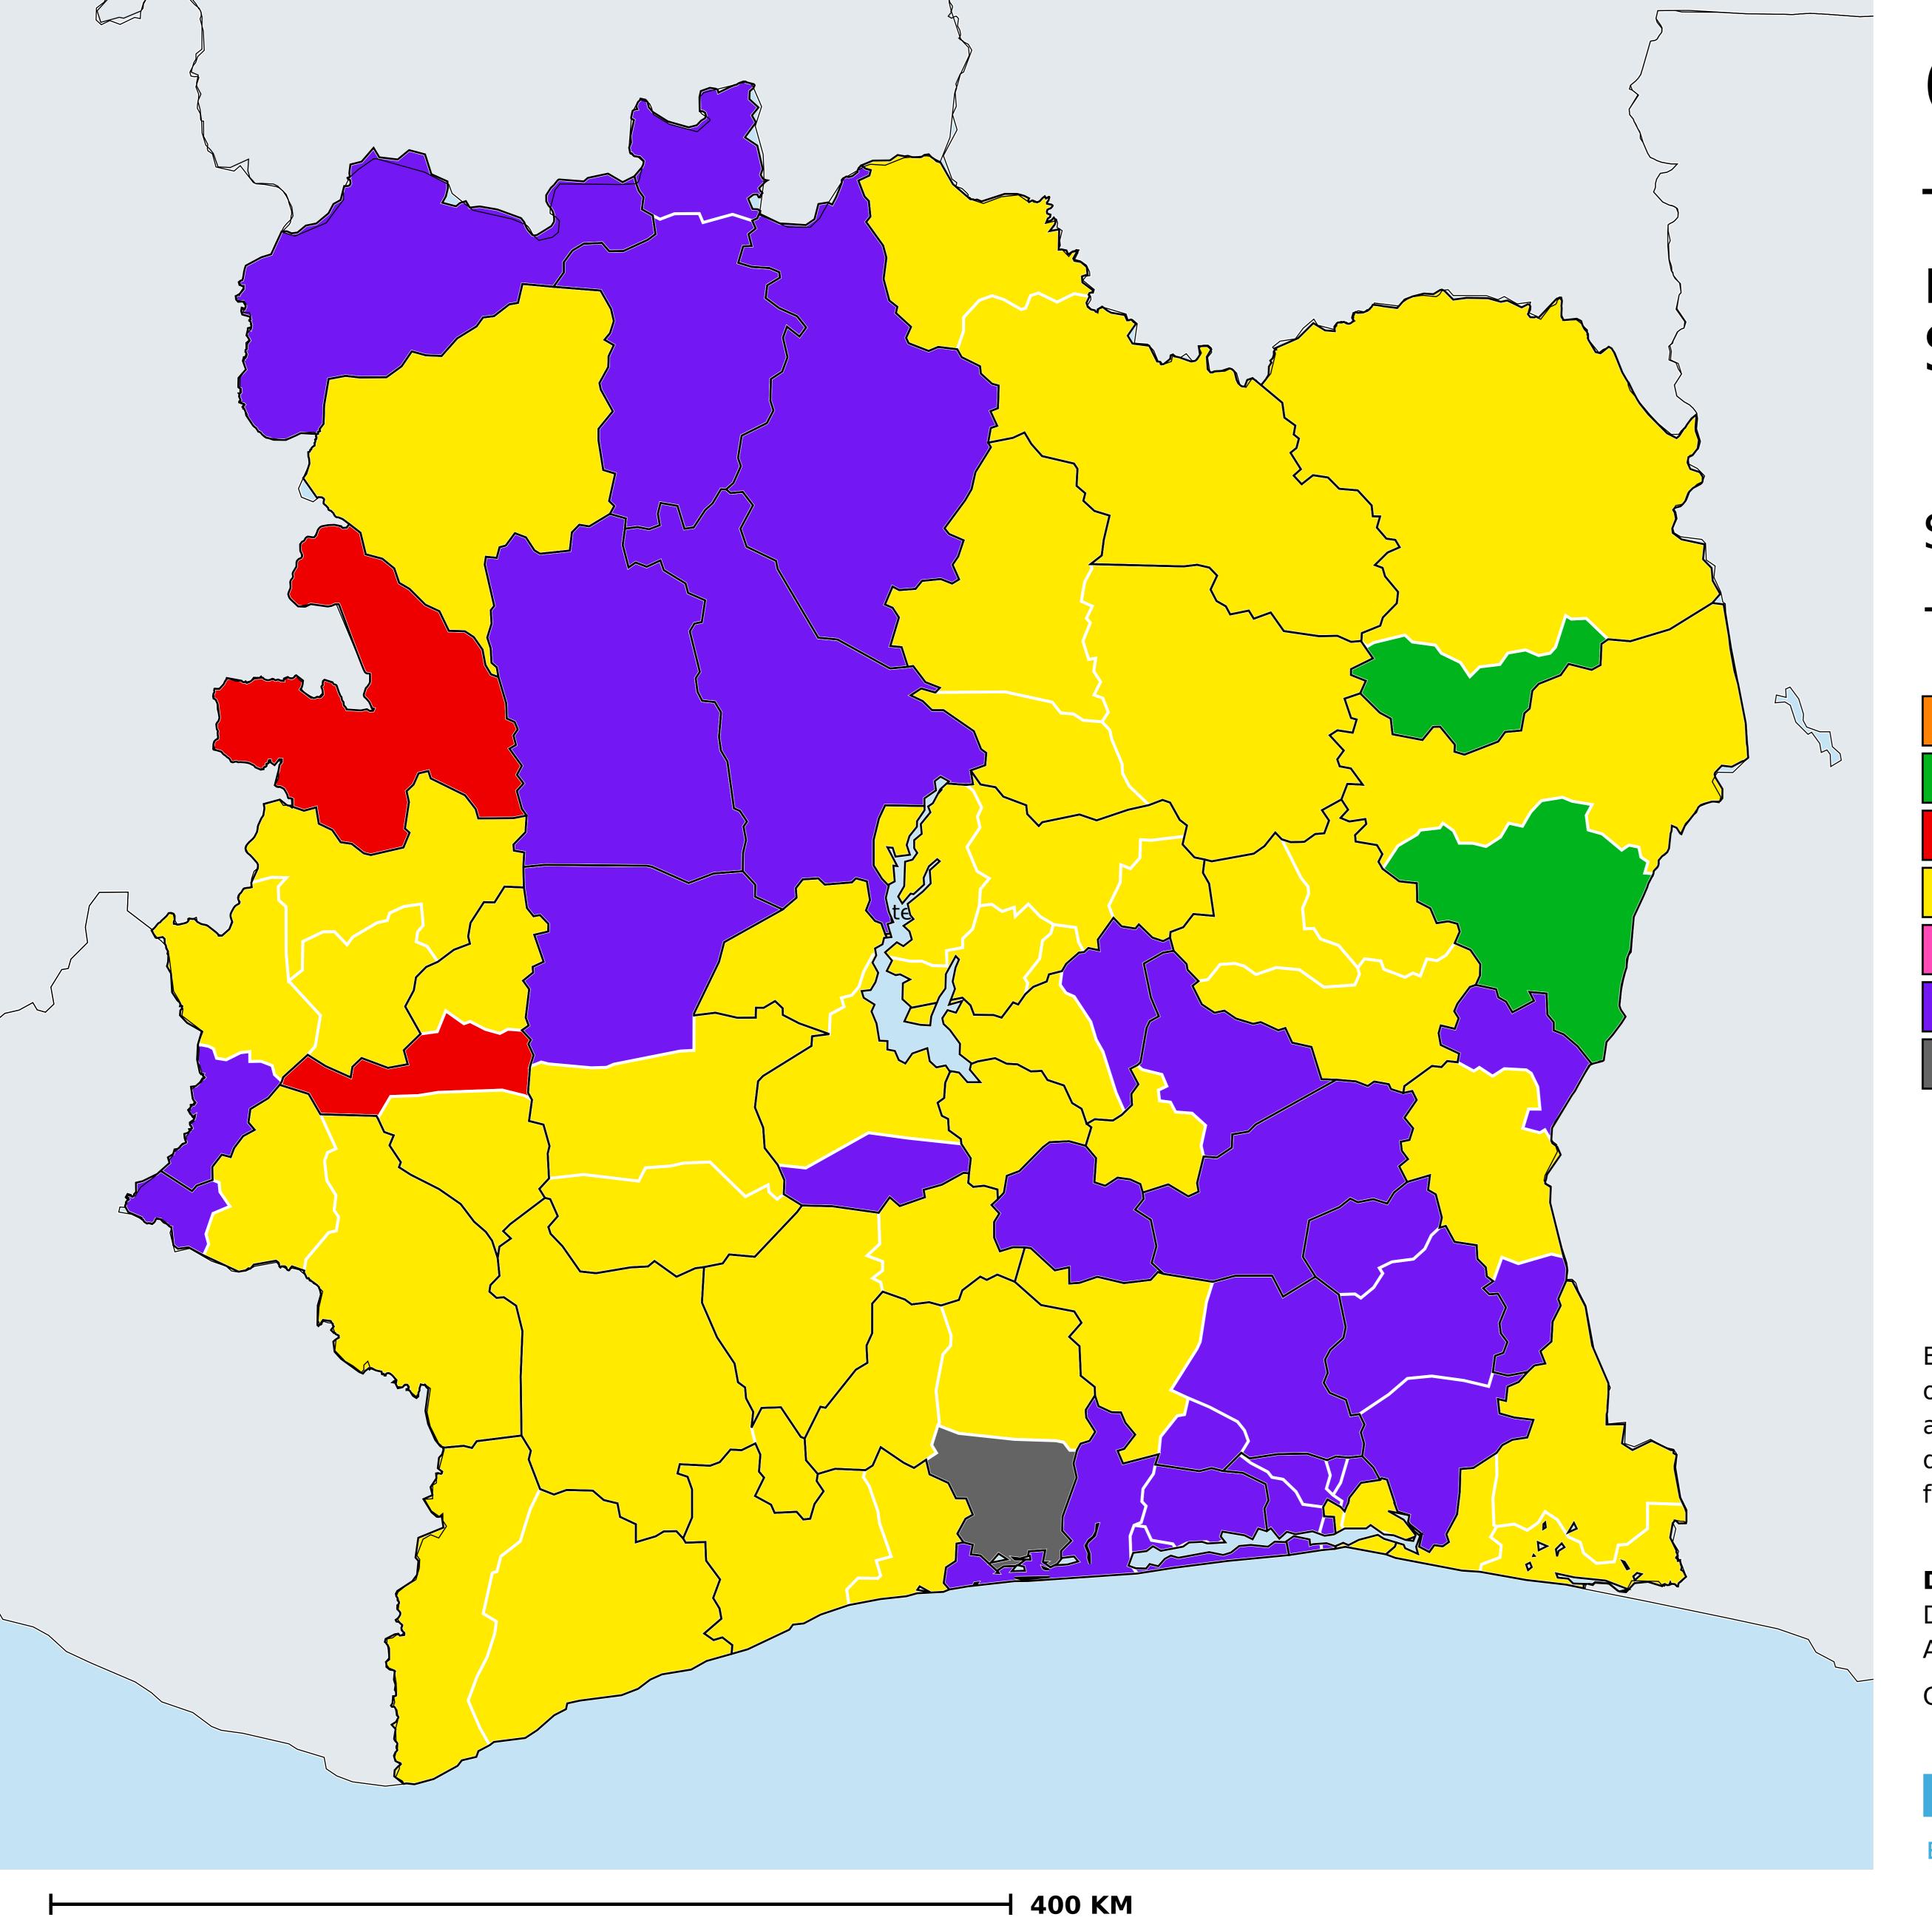

## Cote d'Ivoire (2014)

Therapeutic coverage - Total population requiring treatment MDA/PC coverage of Schistosomiasis

Schistosomiasis > MDA/PC coverage > Therapeutic coverage

- Total population requiring treatment

Endemicity unknown

PC not required

PC not delivered - High endemicity

PC not delivered - Low/Moderate endemicity

< 75% coverage

≥75% coverage

No data available

Boundaries, names and designations used here do not imply expression of WHO opinion concerning the legal status of any country, territory or area, or of its authorities, or concerning delimitation of frontiers or boundaries. Dotted / dashed lines represent approximate border lines for which there may not yet be full agreement.

## **Data Source:**

Data provided by health ministries to ESPEN through WHO reporting processes. All reasonable precautions have been taken to verify this information

Copyright 2023 WHO. All rights reserved. Generated 18 September 2023