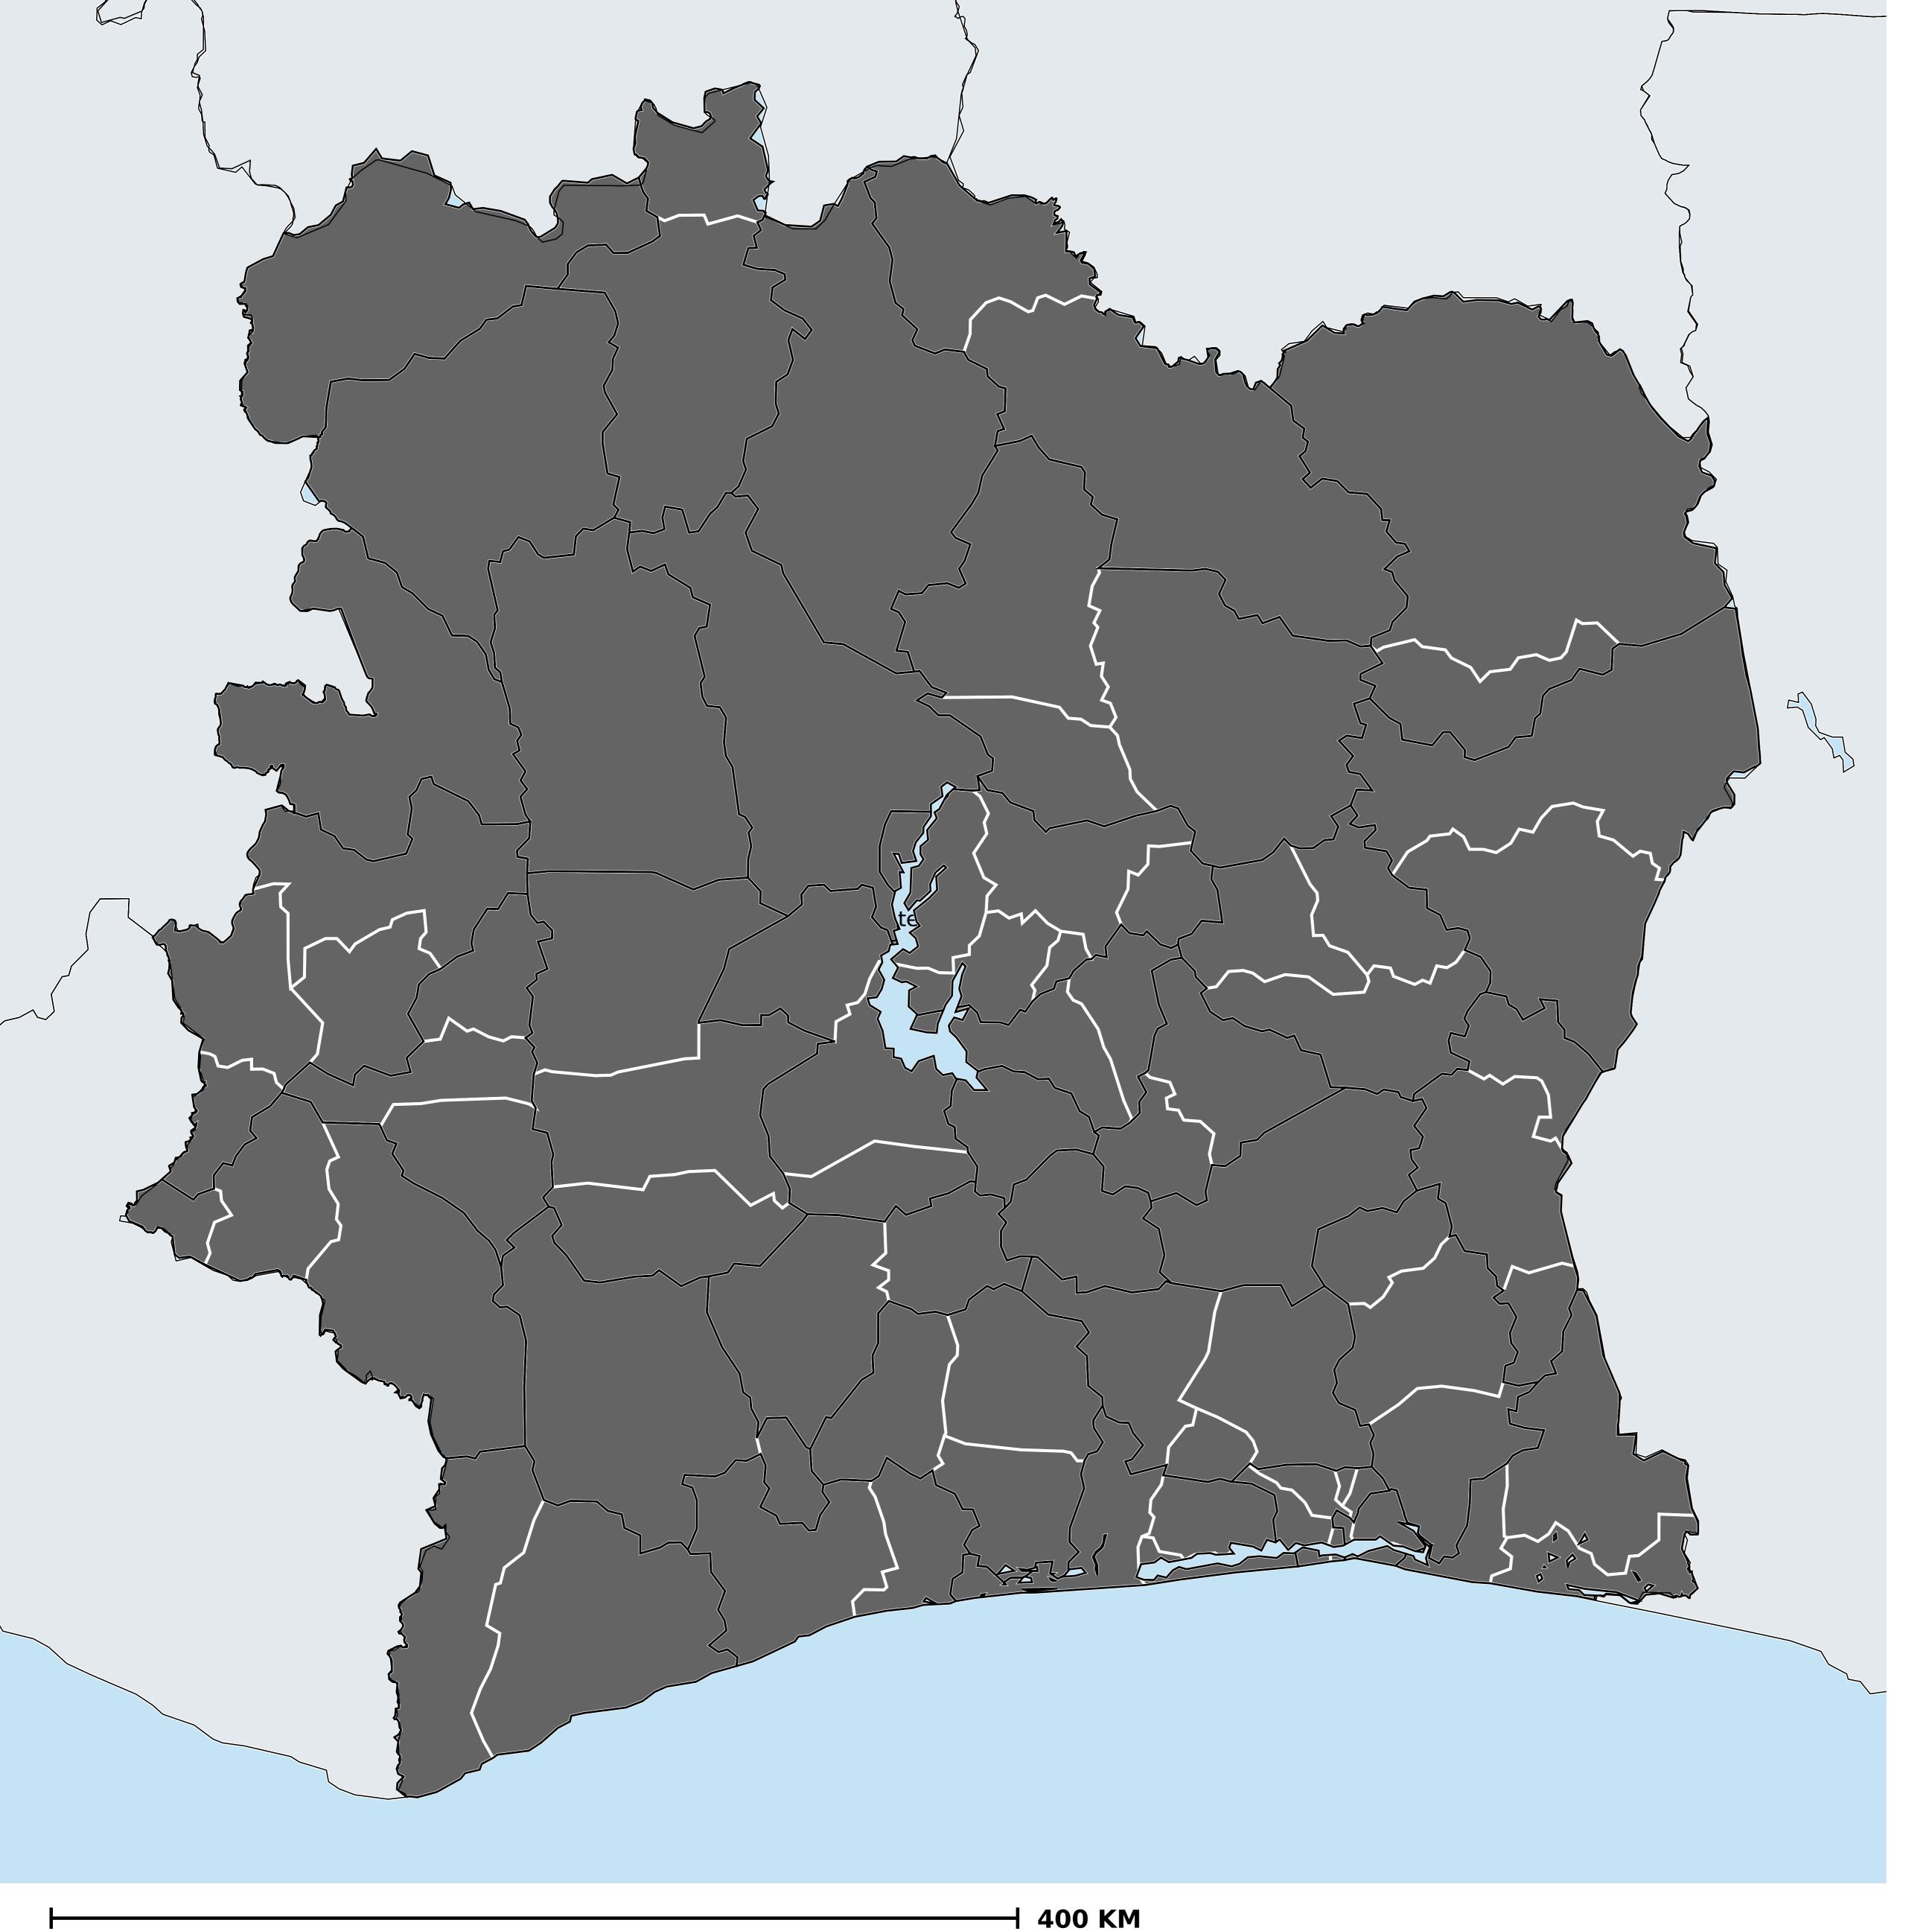

## Cote d'Ivoire (2013)

Therapeutic coverage - Total population requiring treatment MDA/PC coverage of Schistosomiasis

Schistosomiasis > MDA/PC coverage > Therapeutic coverage

- Total population requiring treatment

Endemicity unknown

PC not required

PC not delivered - High endemicity

PC not delivered - Low/Moderate endemicity

< 75% coverage

≥75% coverage

No data available

Boundaries, names and designations used here do not imply expression of WHO opinion concerning the legal status of any country, territory or area, or of its authorities, or concerning delimitation of frontiers or boundaries. Dotted / dashed lines represent approximate border lines for which there may not yet be full agreement.