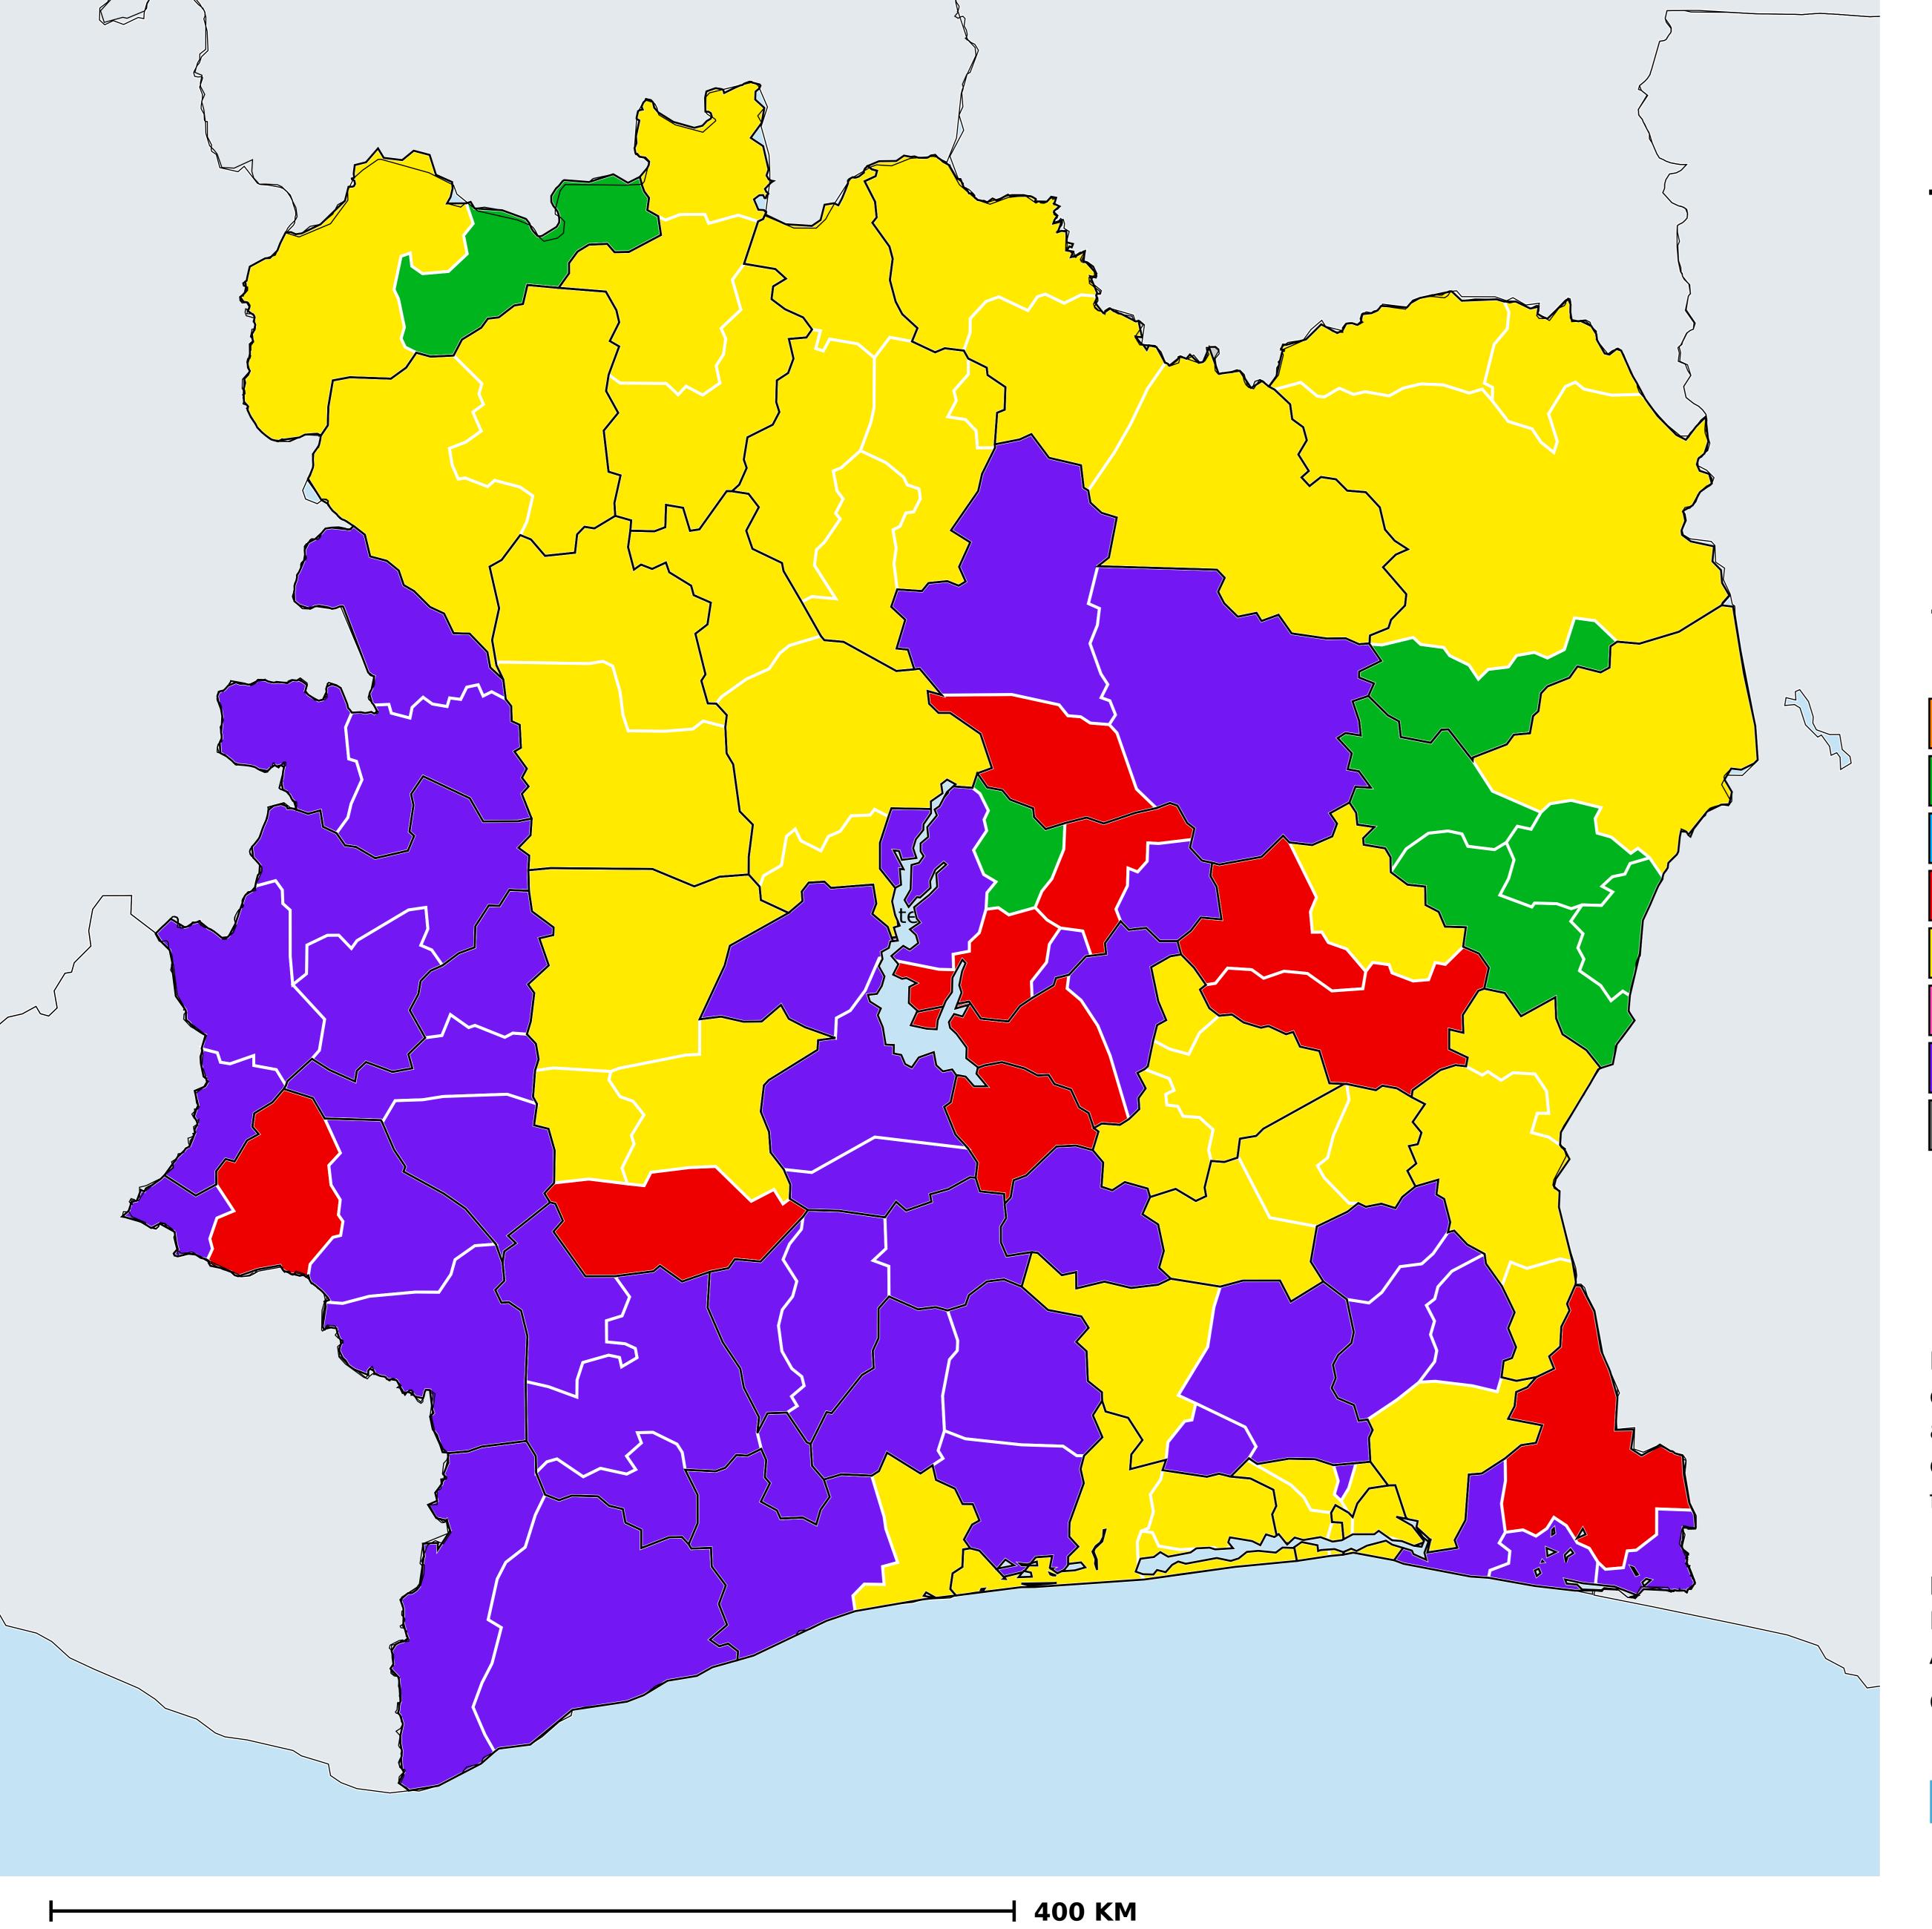

## Cote d'Ivoire (2022)

Therapeutic coverage - SAC MDA/PC coverage of Schistosomiasis

Schistosomiasis > MDA/PC coverage > Therapeutic coverage - SAC

Boundaries, names and designations used here do not imply expression of WHO opinion concerning the legal status of any country, territory or area, or of its authorities, or concerning delimitation of frontiers or boundaries. Dotted / dashed lines represent approximate border lines for which there may not yet be full agreement.