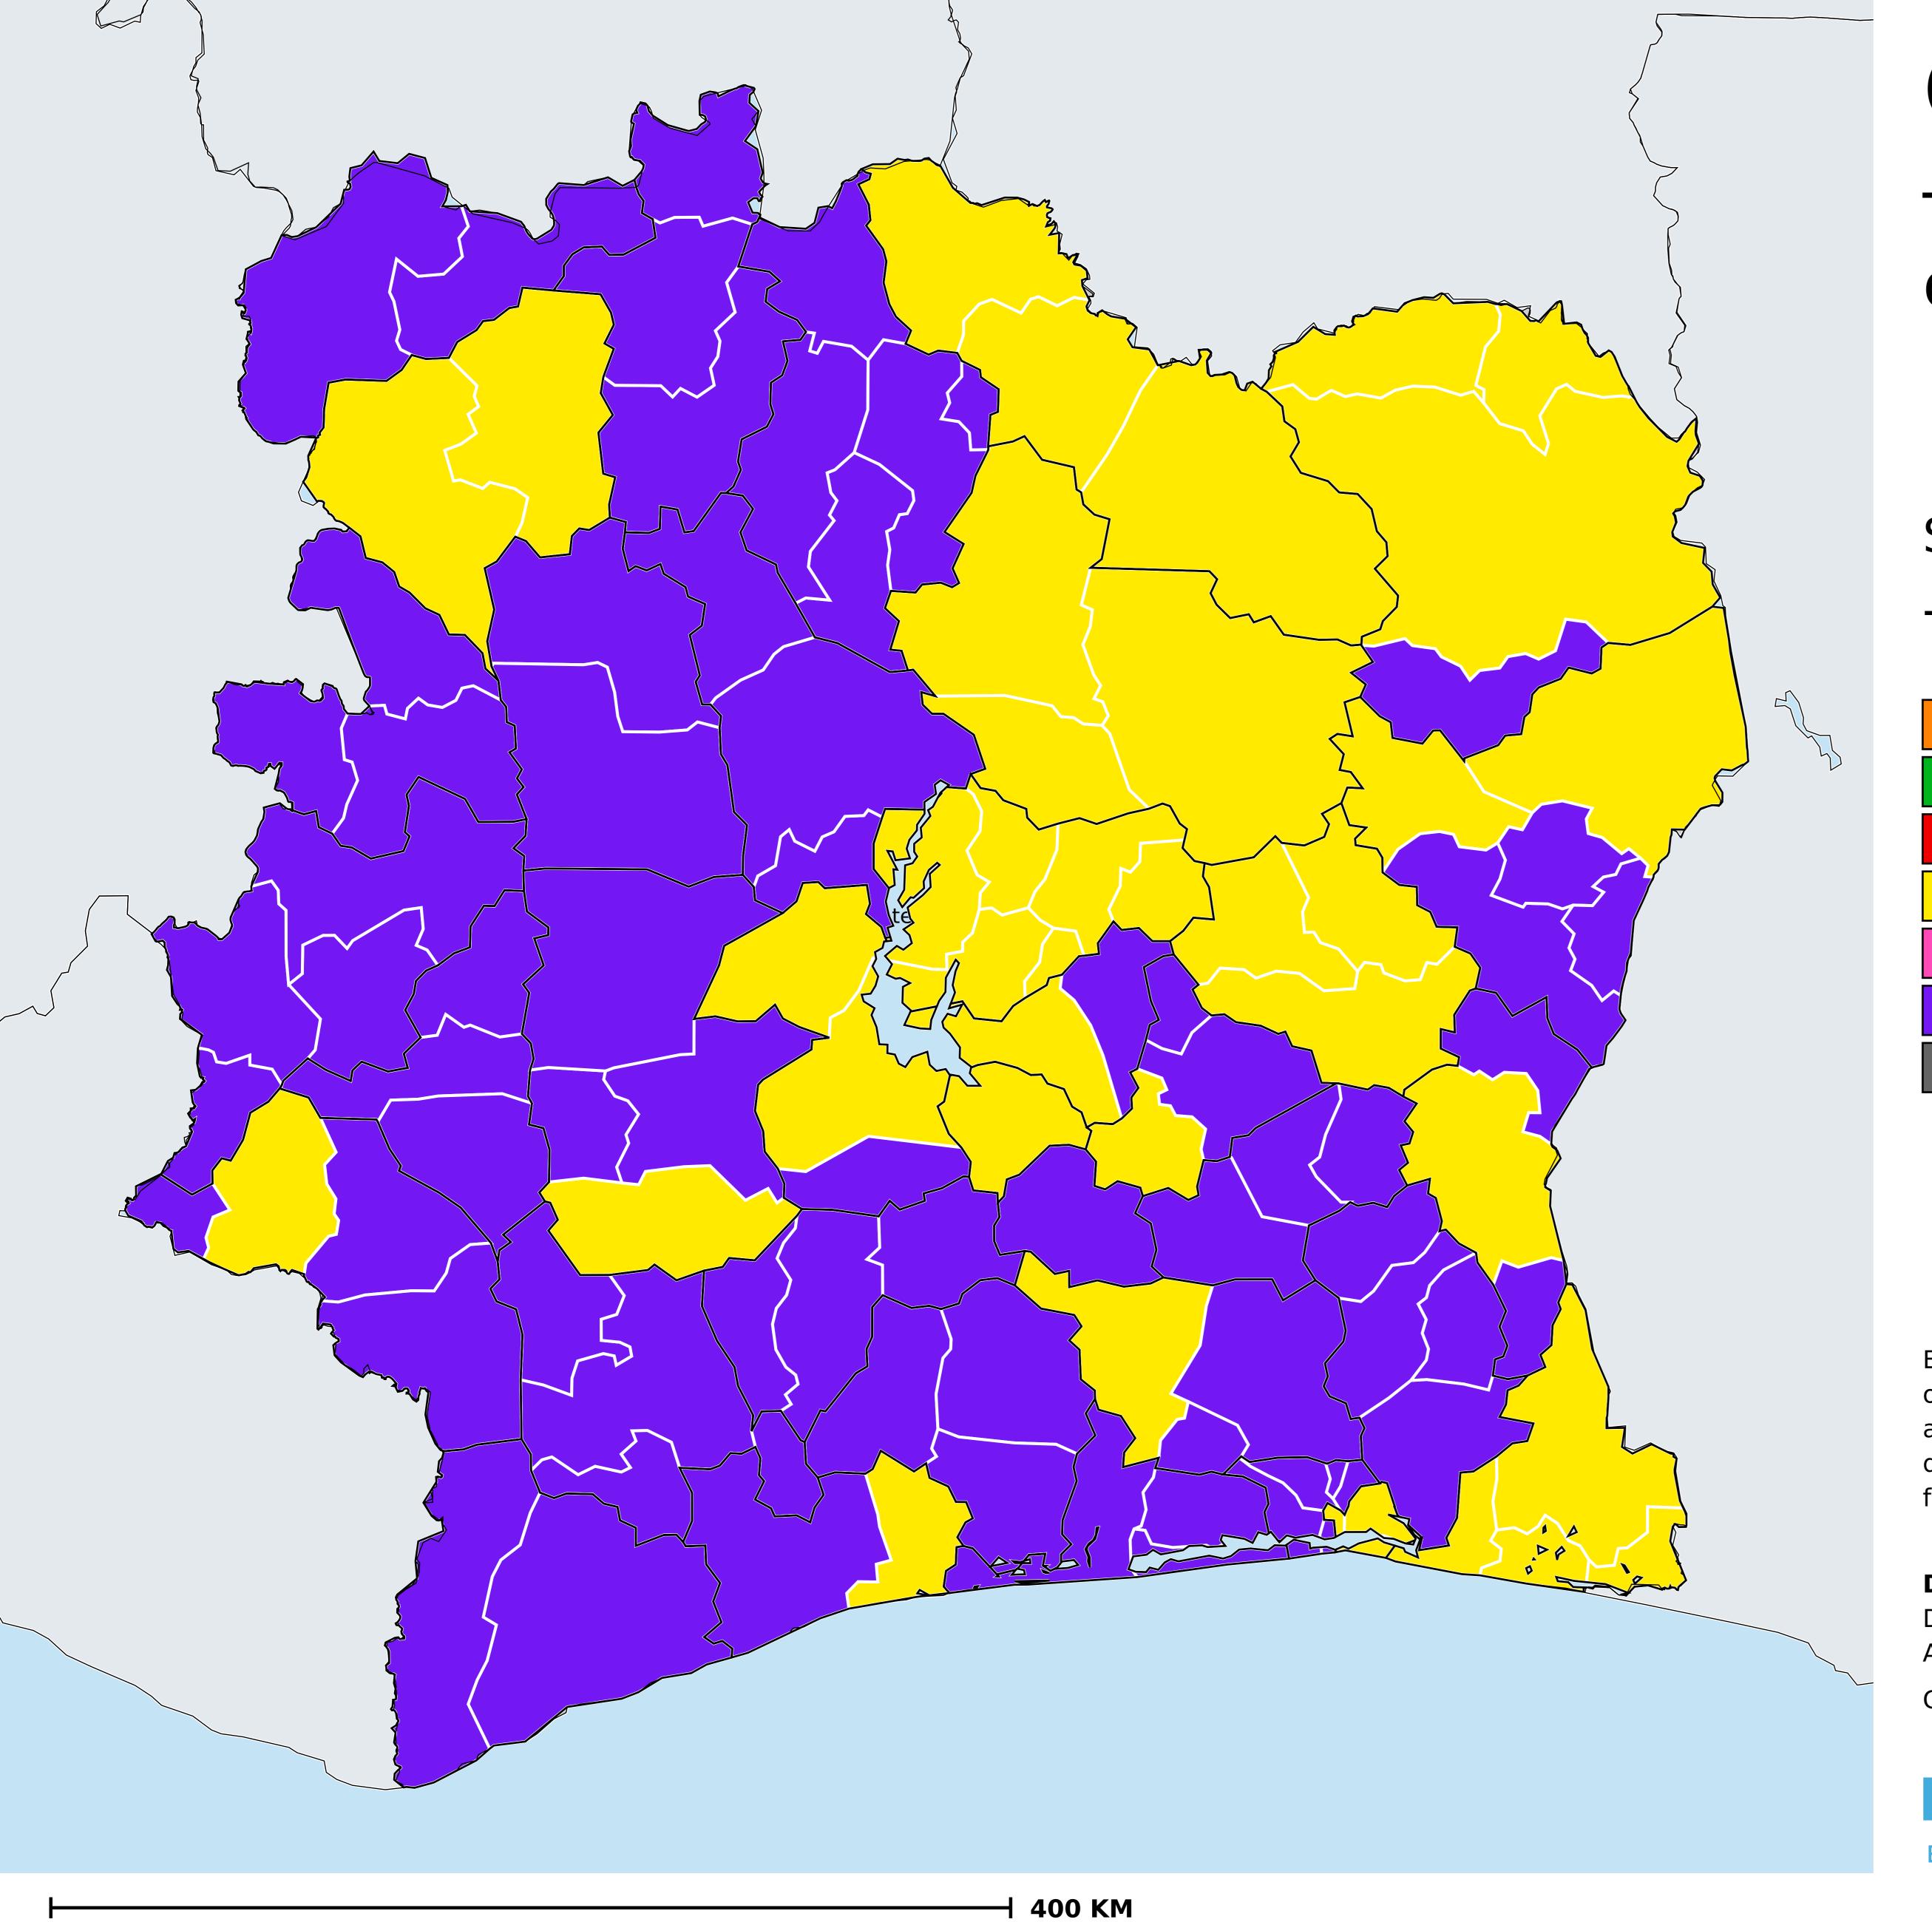

## Cote d'Ivoire (2020)

Therapeutic coverage - SAC MDA/PC coverage of Schistosomiasis

Schistosomiasis > MDA/PC coverage > Therapeutic coverage - SAC

Endemicity unknown
PC not required
PC not delivered - High endemicity
PC not delivered - Low/Moderate endemicity
< 75% coverage
≥75% coverage