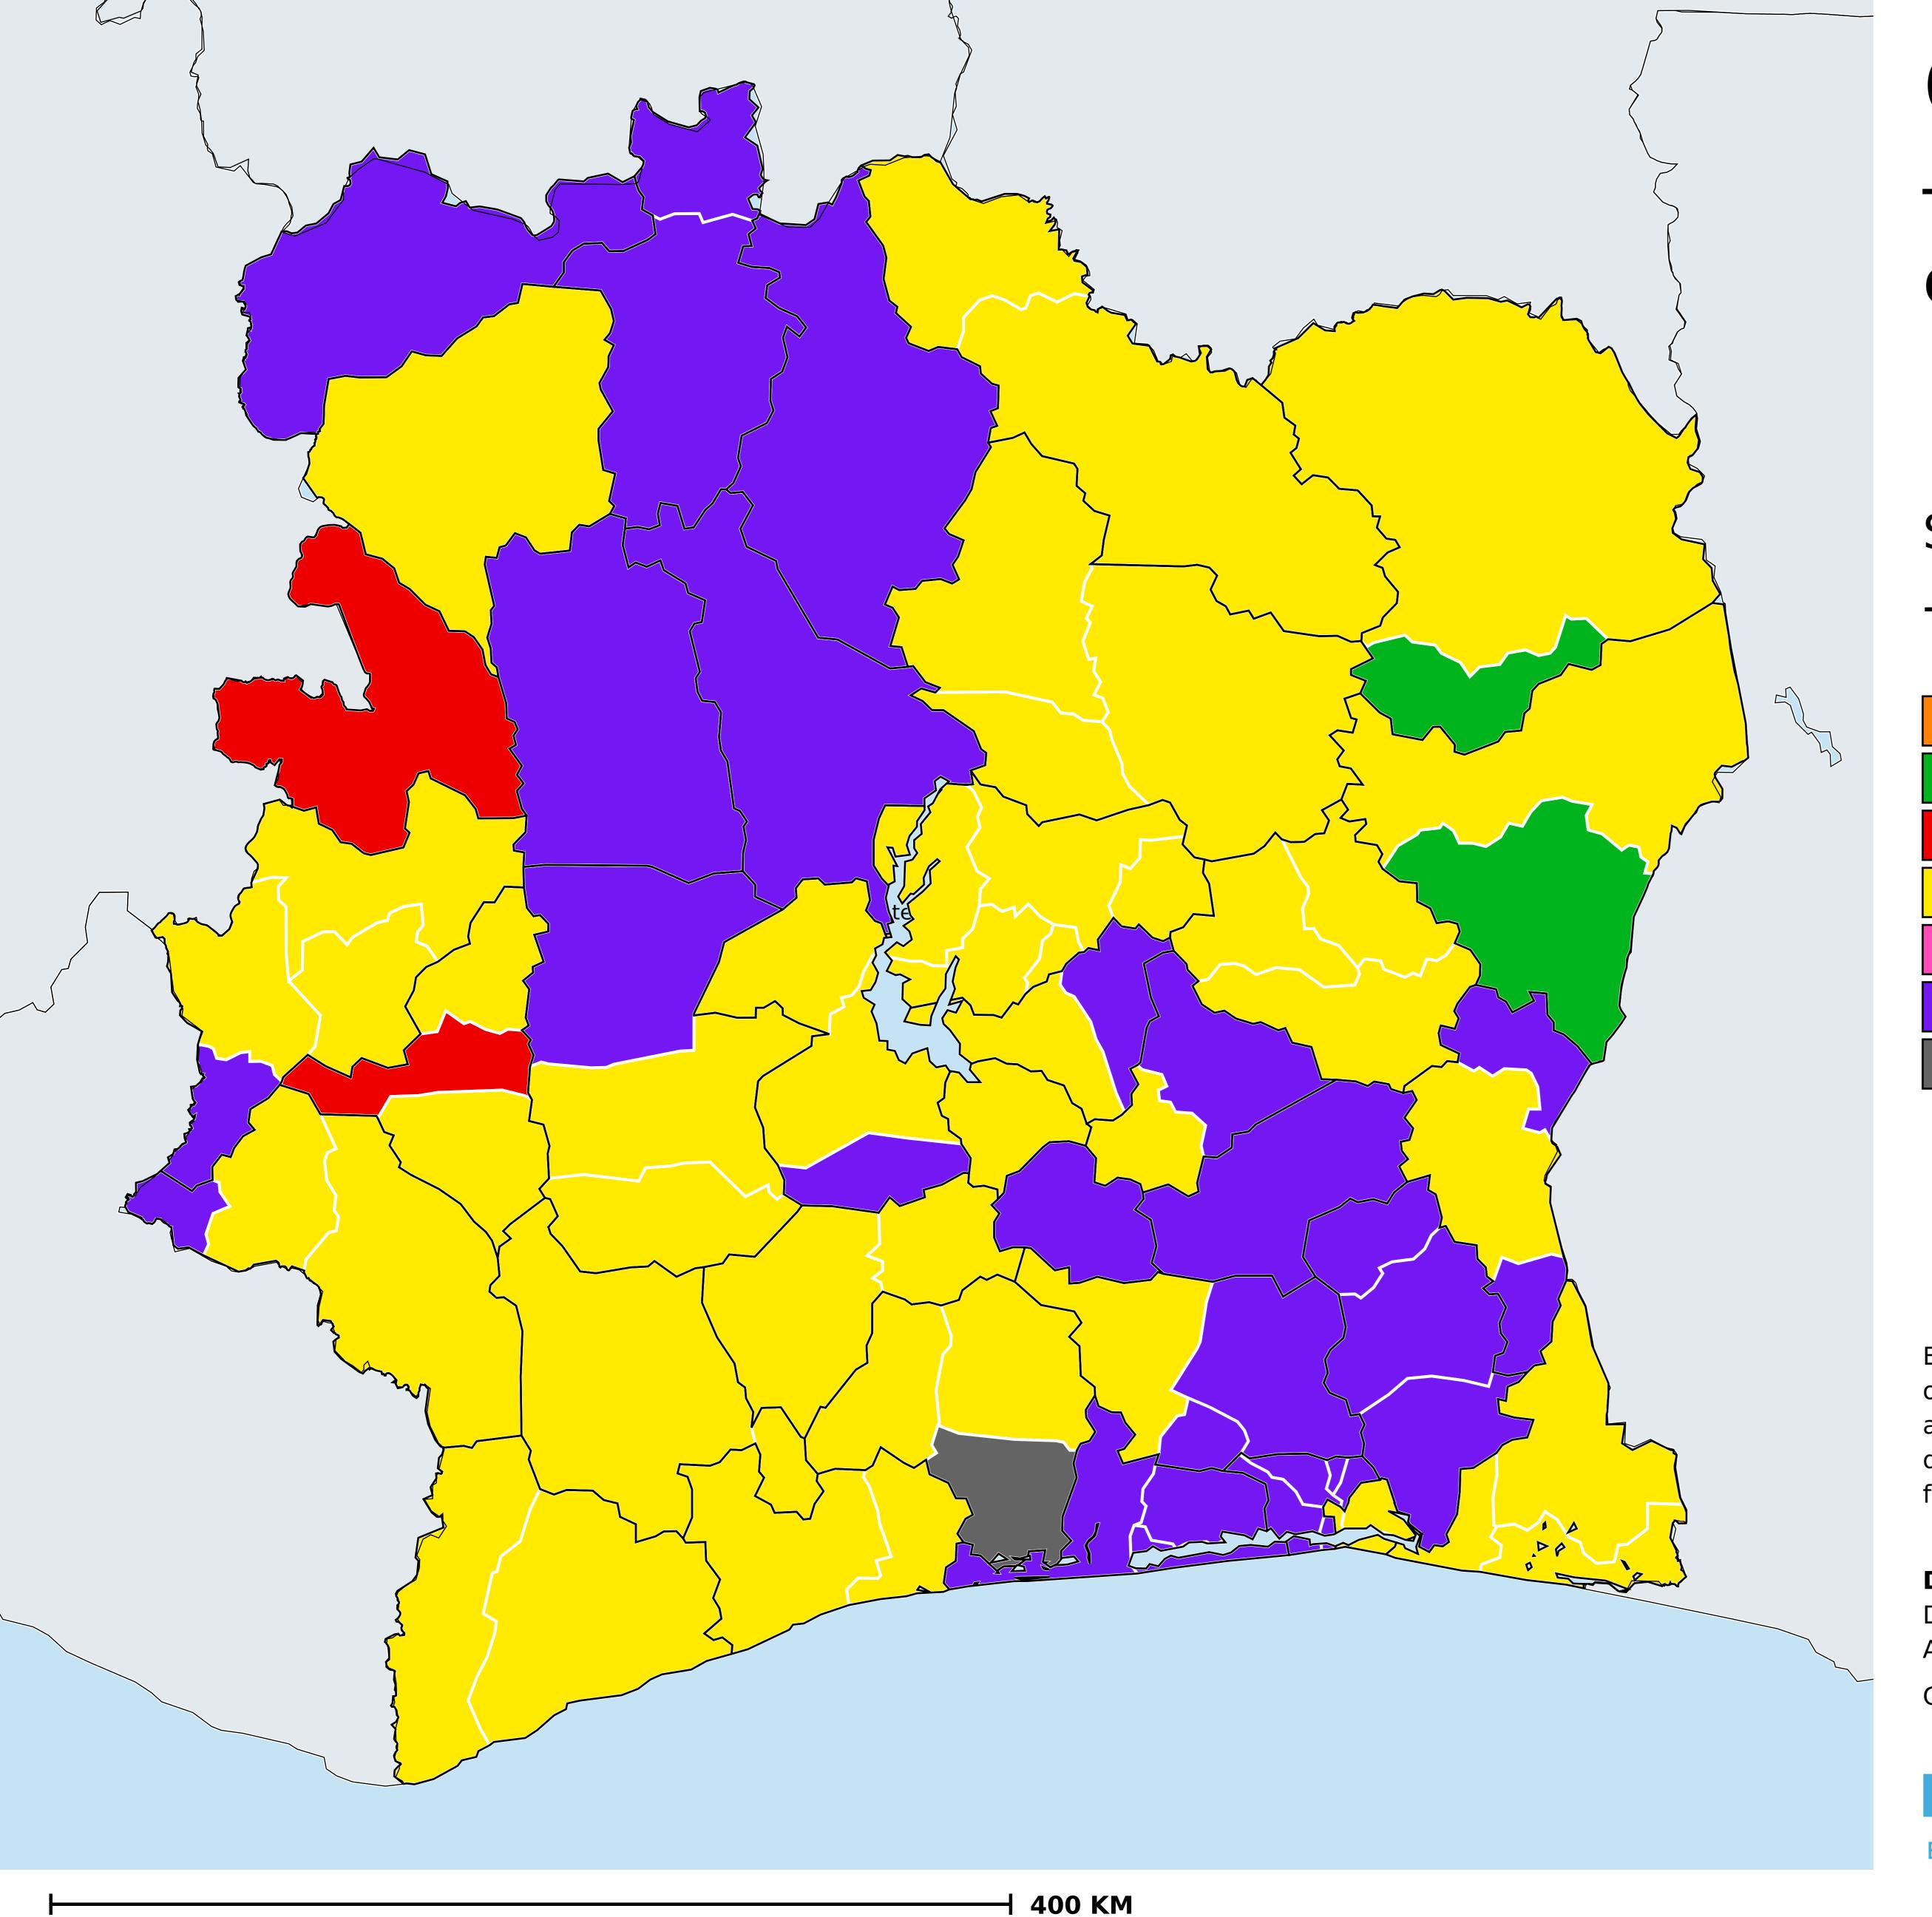

## Cote d'Ivoire (2014)

Therapeutic coverage - SAC MDA/PC coverage of Schistosomiasis

Schistosomiasis > MDA/PC coverage > Therapeutic coverage - SAC

Boundaries, names and designations used here do not imply expression of WHO opinion concerning the legal status of any country, territory or area, or of its authorities, or concerning delimitation of frontiers or boundaries. Dotted / dashed lines represent approximate border lines for which there may not yet be full agreement.

## **Data Source:**

Data provided by health ministries to ESPEN through WHO reporting processes. All reasonable precautions have been taken to verify this information

Copyright 2023 WHO. All rights reserved. Generated 18 September 2023