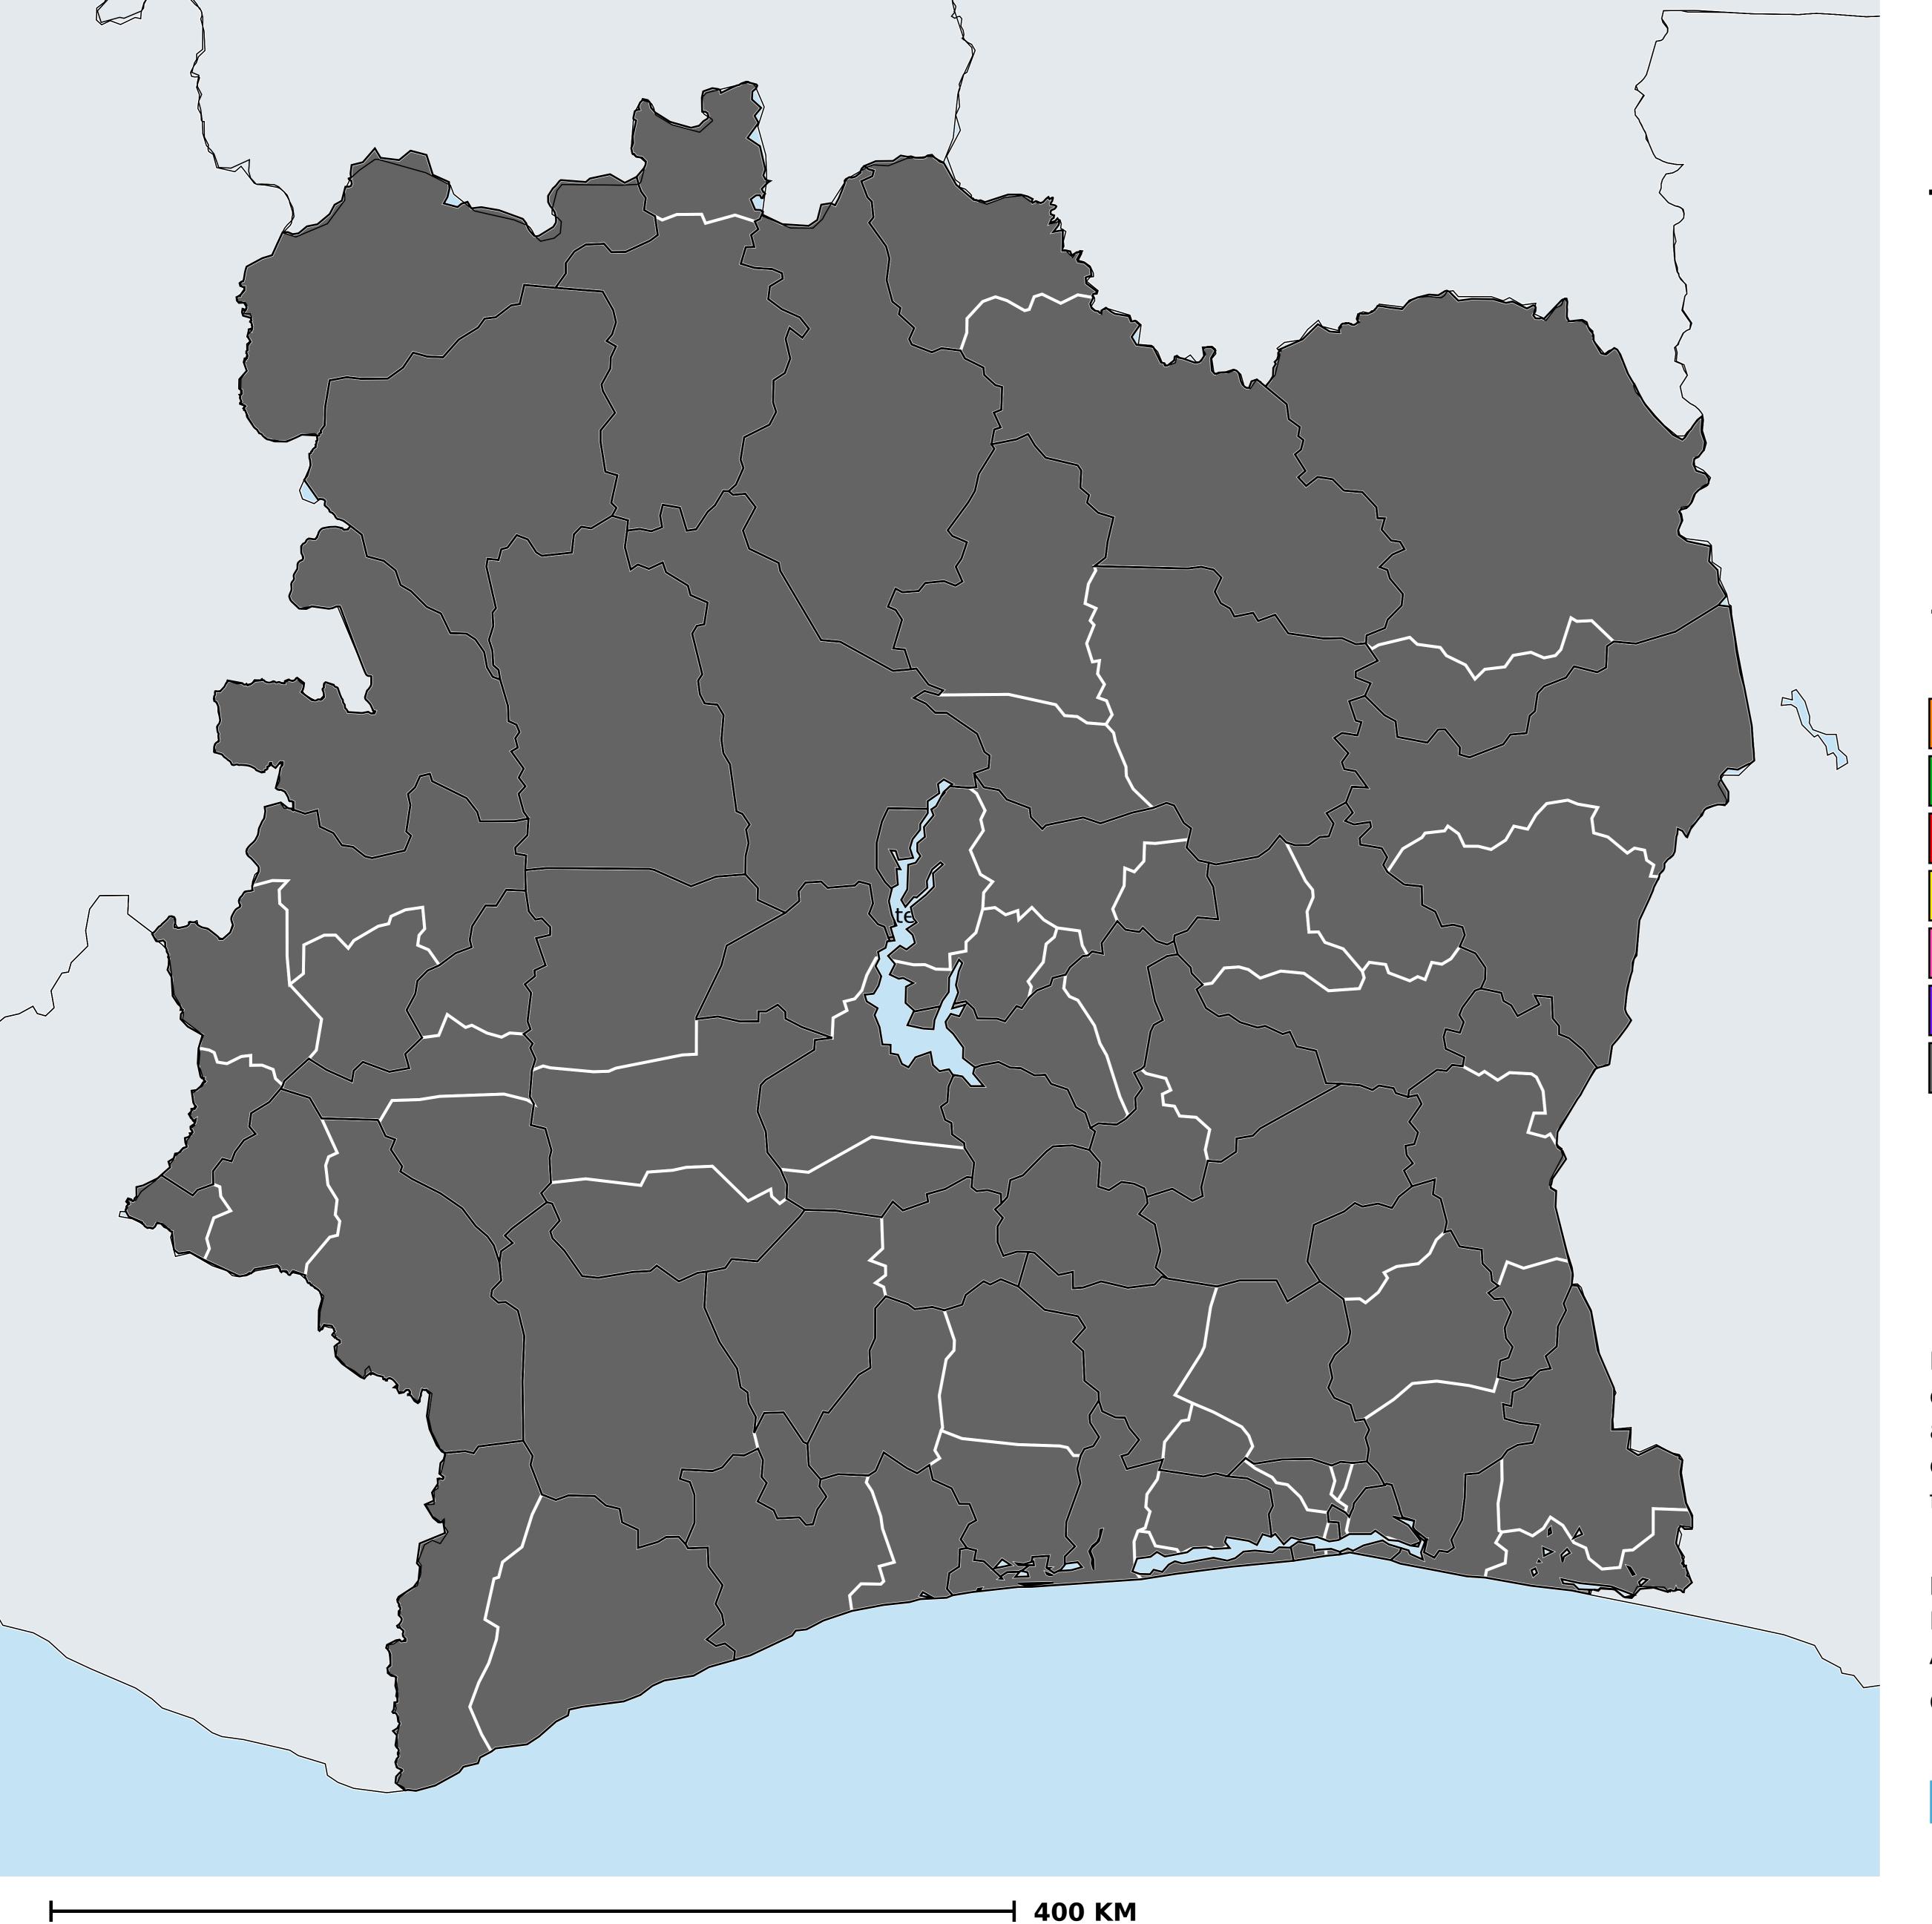

## Cote d'Ivoire (2013)

Therapeutic coverage - SAC MDA/PC coverage of Schistosomiasis

Schistosomiasis > MDA/PC coverage > Therapeutic coverage - SAC

Endemicity unknown

PC not required

PC not delivered - High endemicity

PC not delivered - Low/Moderate endemicity

< 75% coverage

≥75% coverage

No data available

Boundaries, names and designations used here do not imply expression of WHO opinion concerning the legal status of any country, territory or area, or of its authorities, or concerning delimitation of frontiers or boundaries. Dotted / dashed lines represent approximate border lines for which there may not yet be full agreement.

## **Data Source:**

Data provided by health ministries to ESPEN through WHO reporting processes. All reasonable precautions have been taken to verify this information

Copyright 2023 WHO. All rights reserved. Generated 18 September 2023