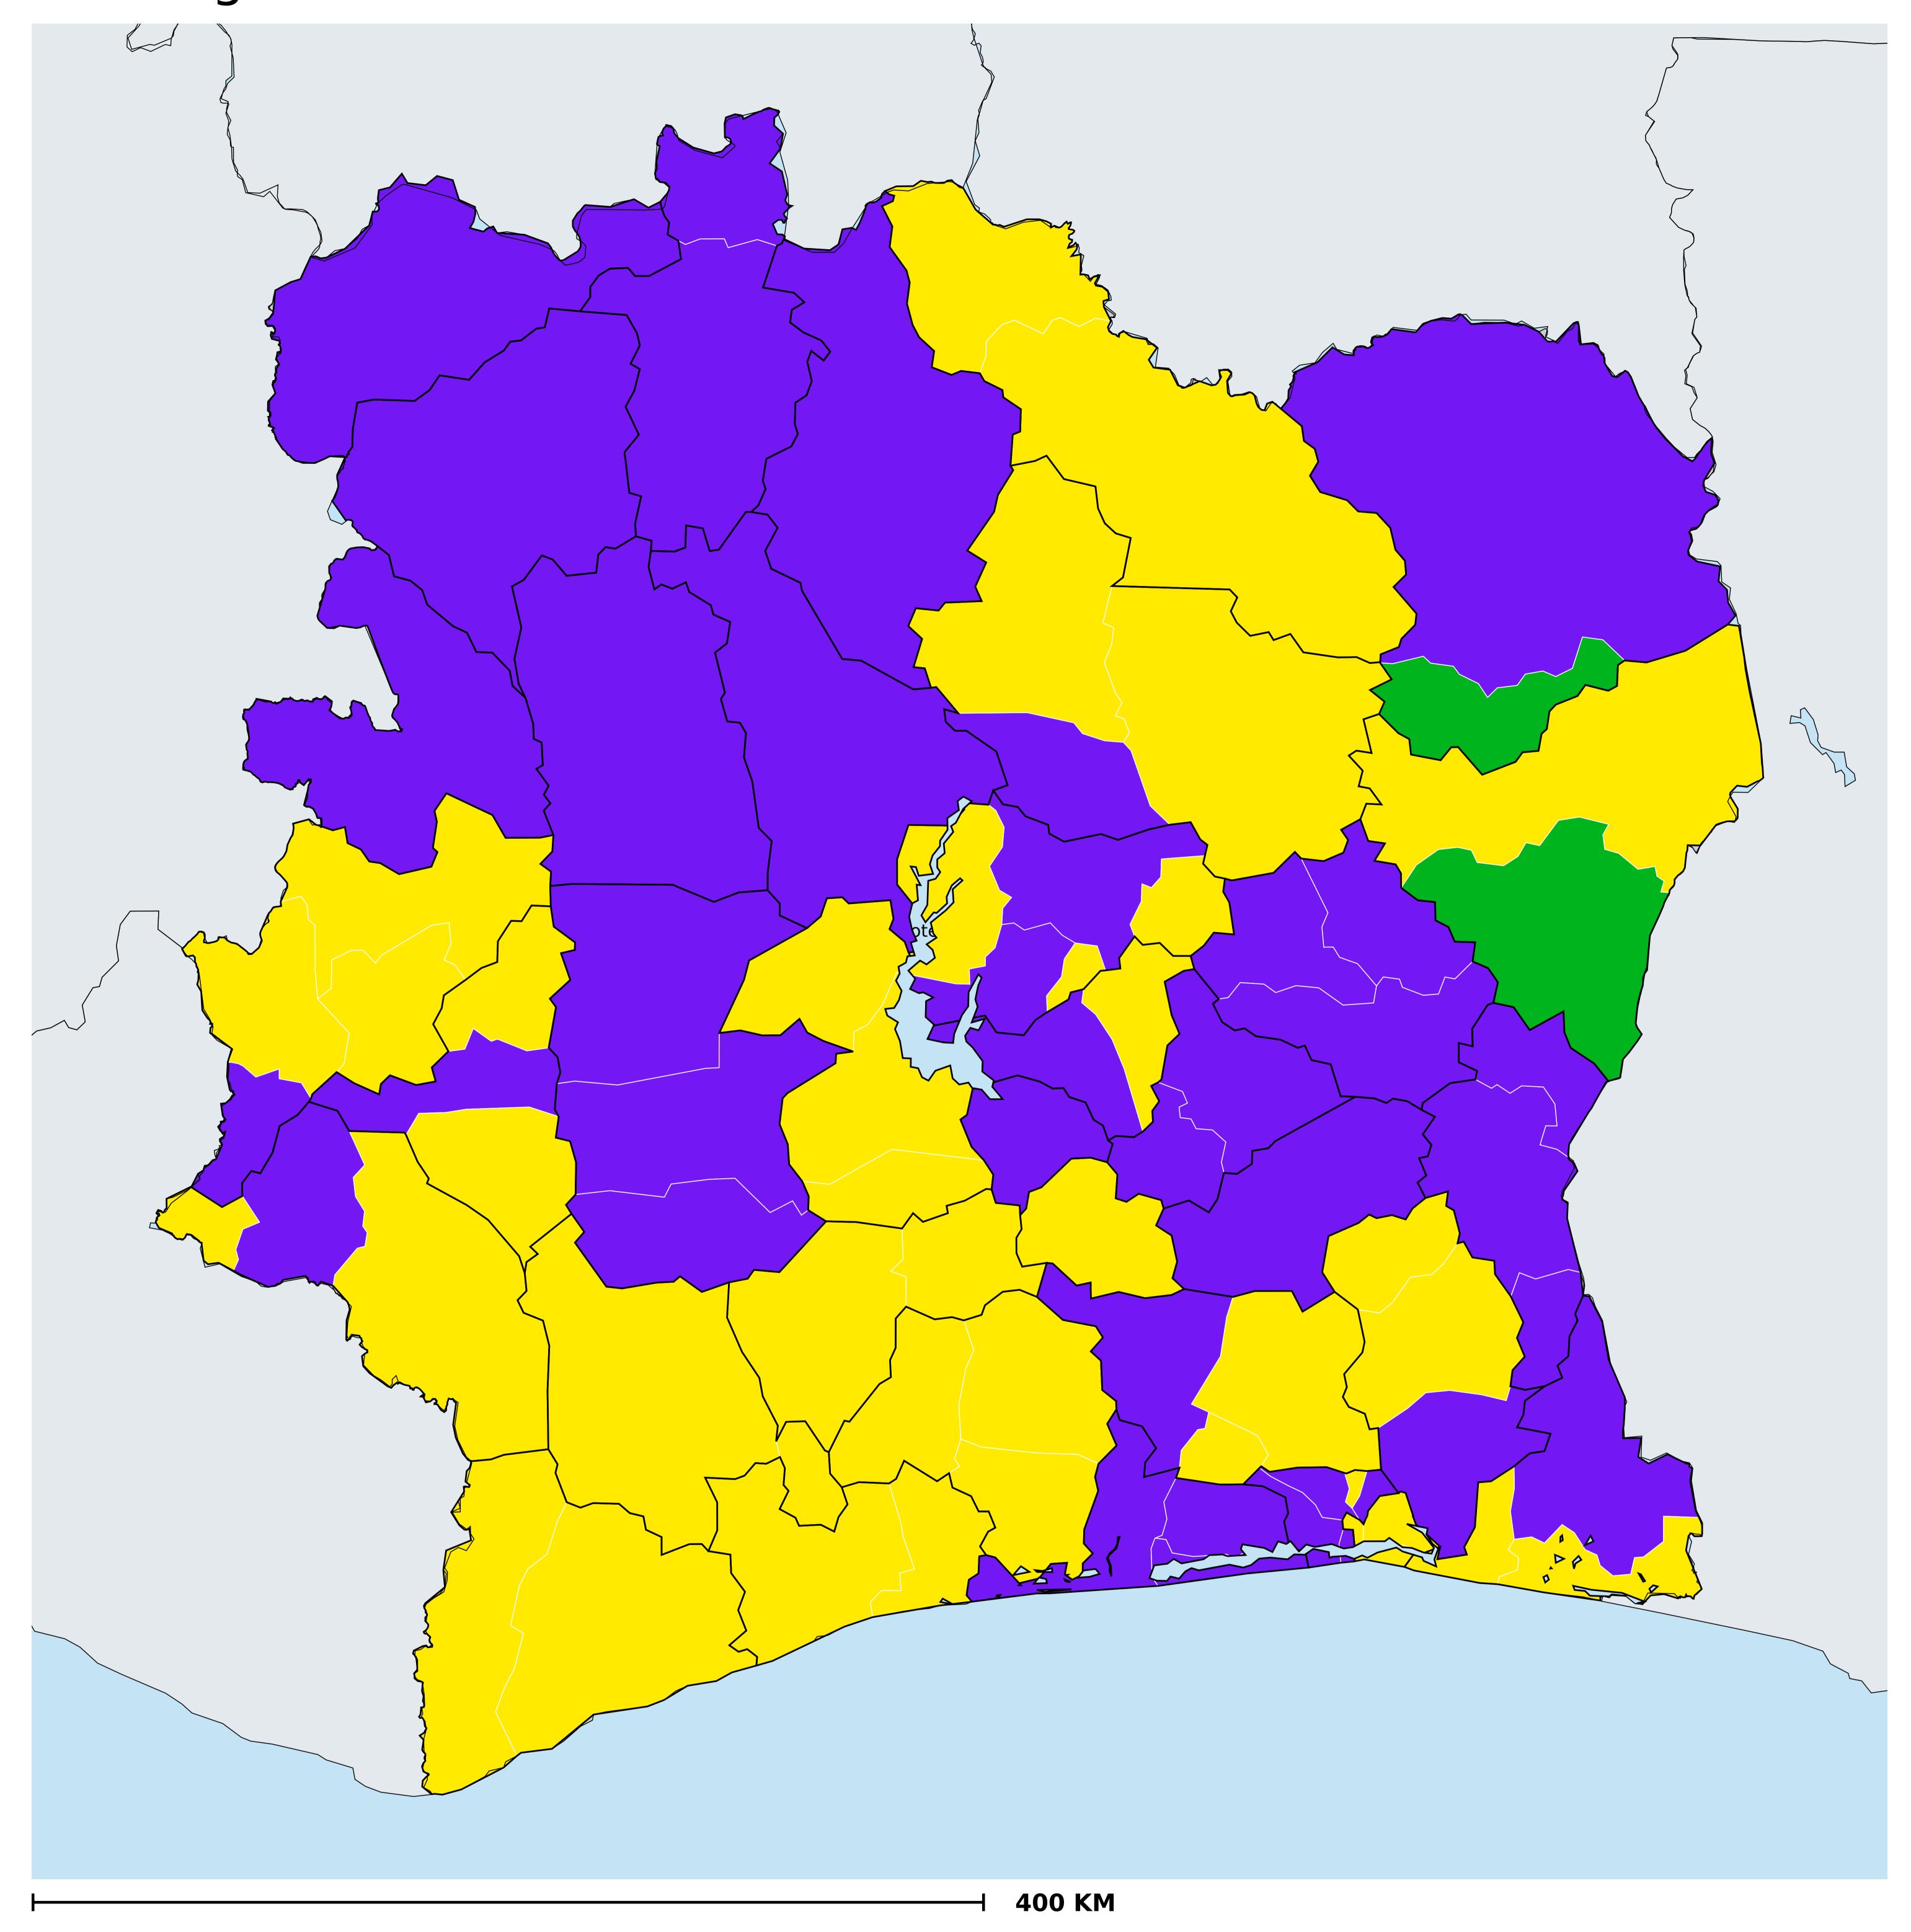

## Cote d'Ivoire (2017)

Geographic coverage - Total population requiring treatment MDA/PC coverage of Schistosomiasis

Boundaries, names and designations used here do not imply expression of WHO opinion concerning the legal status of any country, territory or area, or of its authorities, or concerning delimitation of frontiers or boundaries. Dotted / dashed lines represent approximate border lines for which there may not yet be full agreement.

Schistosomiasis > MDA/PC coverage > Geographic coverage - Total population requiring treatment

Endemicity unknown
PC not required
PC delivered
PC not delivered - Low/Moderate endemicity
PC not delivered - High endemicity
No data available