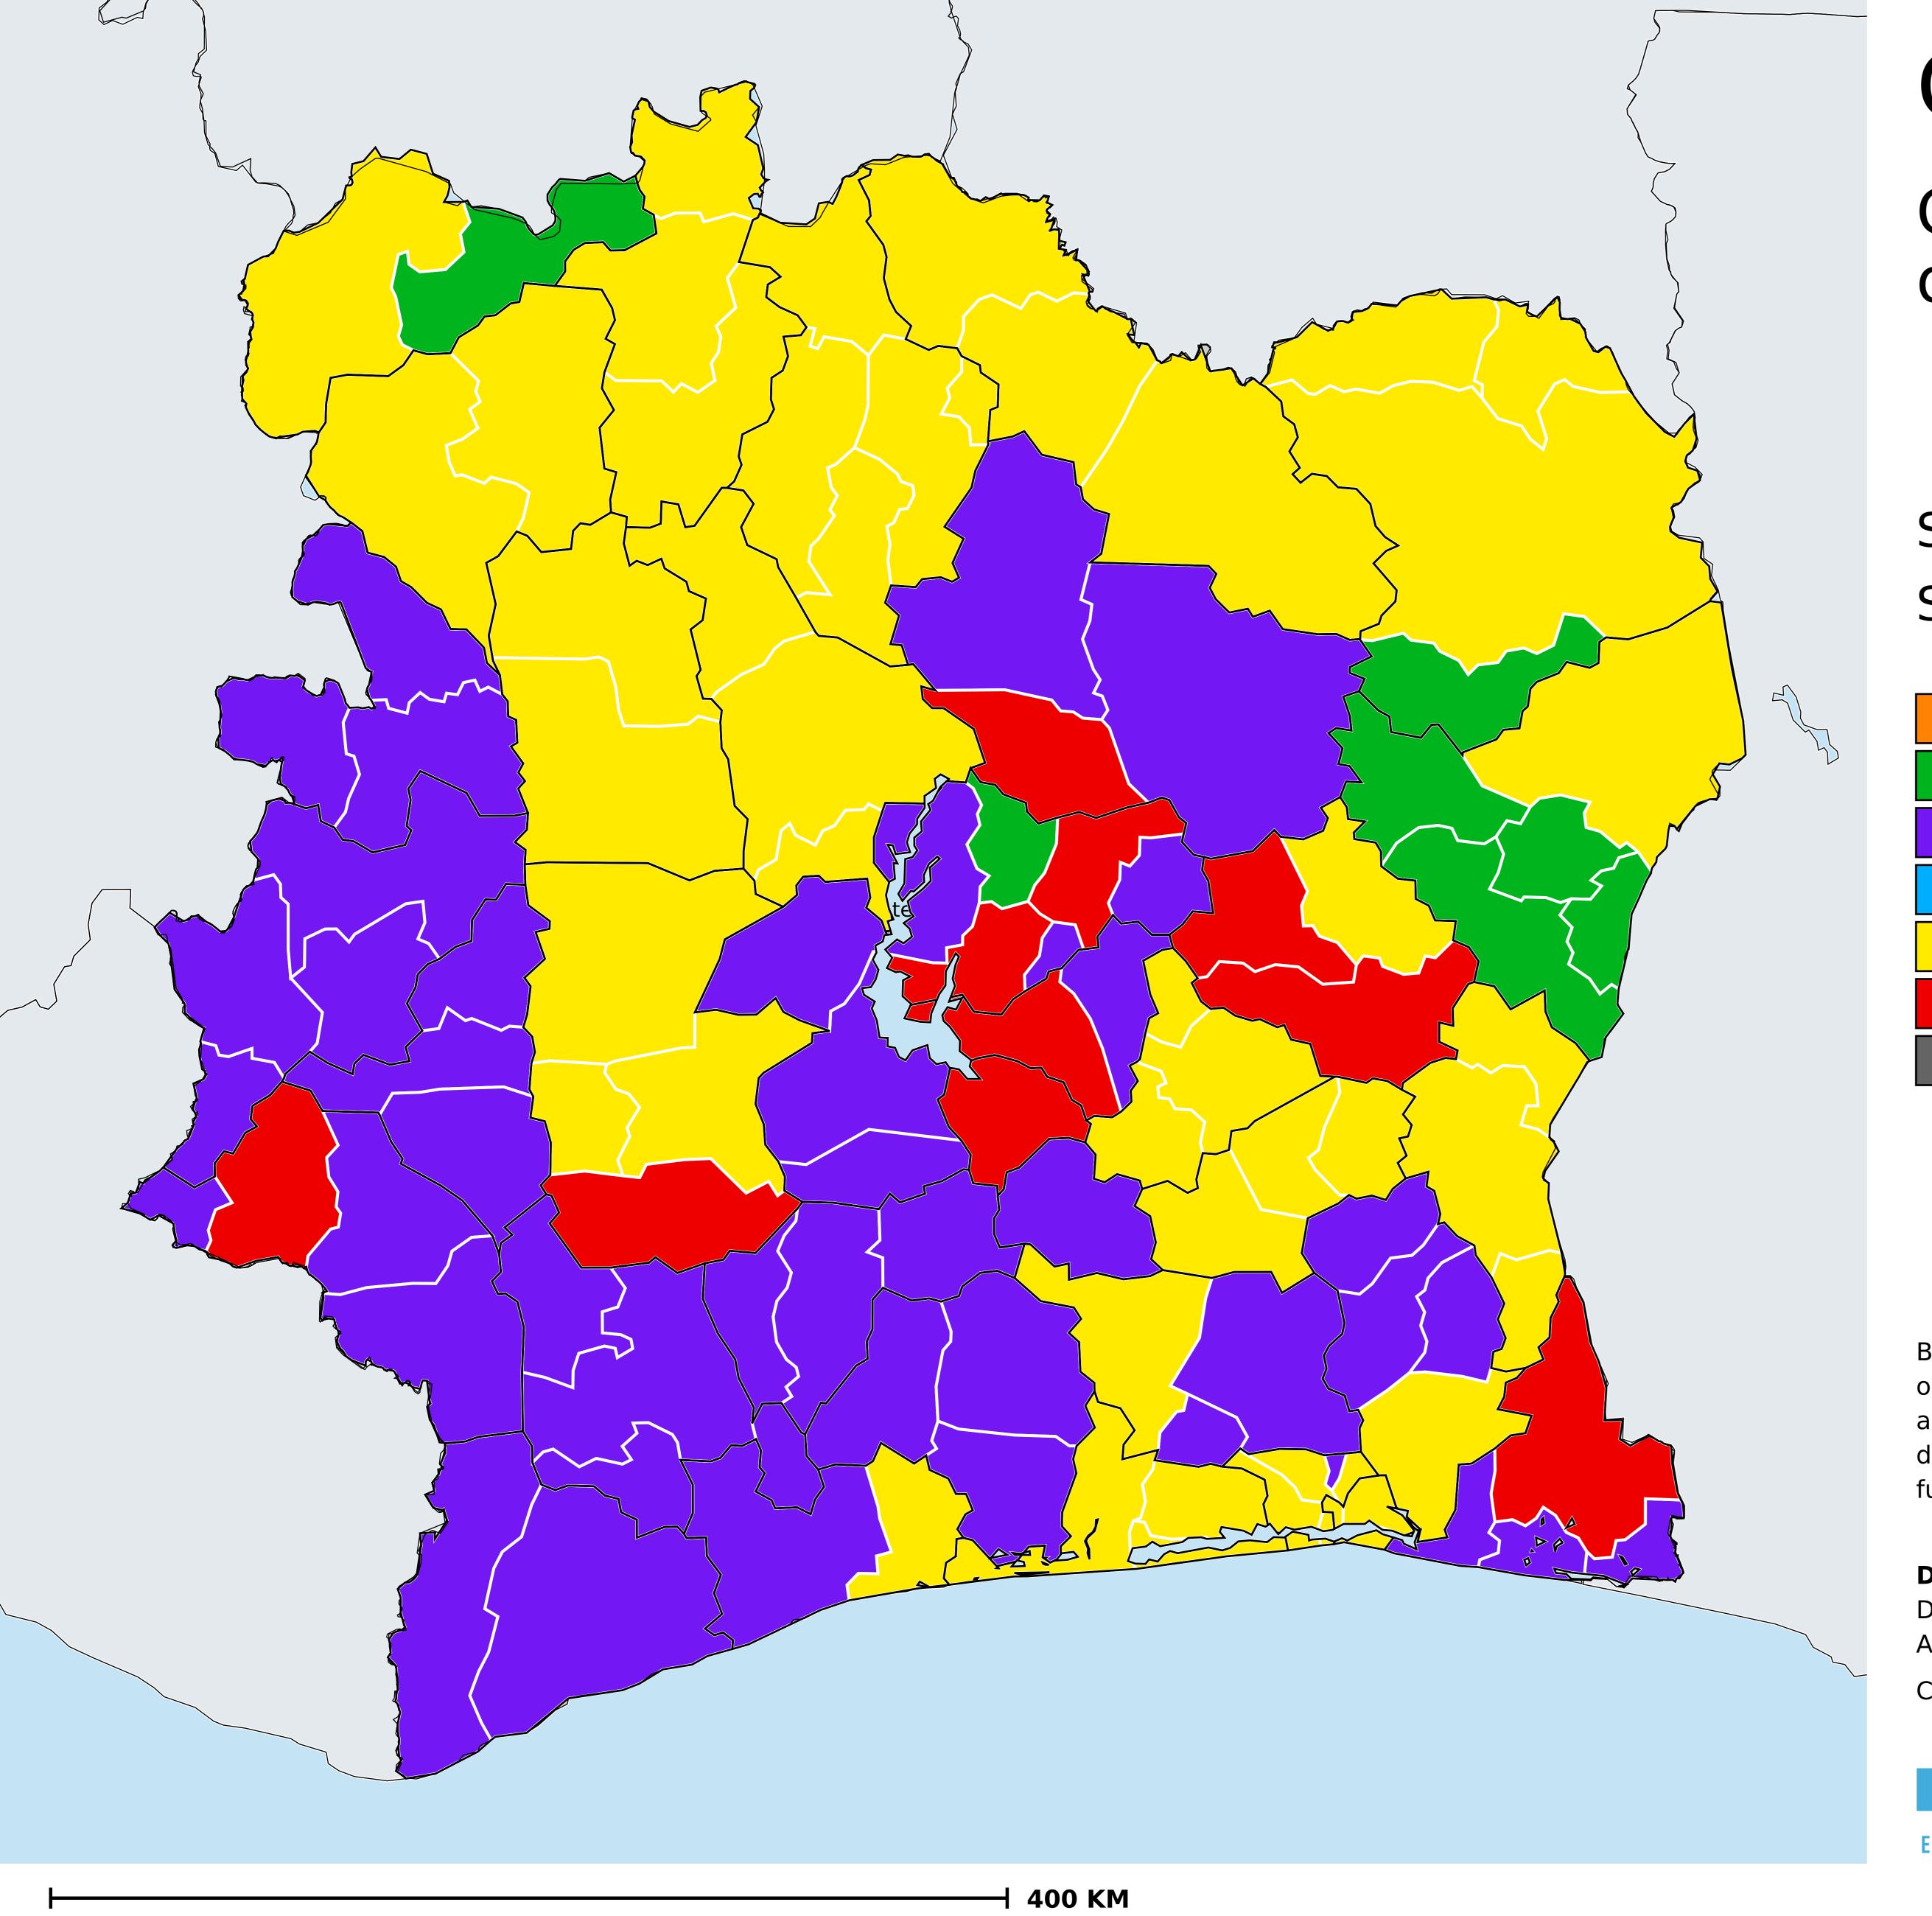

## Cote d'Ivoire (2022)

Geographic coverage - SAC MDA/PC coverage of Schistosomiasis

Schistosomiasis > MDA/PC coverage > Geographic coverage - SAC

Endemicity unknown
PC not required
PC delivered
Surveillance (prevalence <1%)
PC not delivered - Low/Moderate endemicity
PC not delivered - High endemicity
No data available

Boundaries, names and designations used here do not imply expression of WHO opinion concerning the legal status of any country, territory or area, or of its authorities, or concerning delimitation of frontiers or boundaries. Dotted / dashed lines represent approximate border lines for which there may not yet be full agreement.

## **Data Source:**

Data provided by health ministries to ESPEN through WHO reporting processes. All reasonable precautions have been taken to verify this information

Copyright 2024 WHO. All rights reserved. Generated 23 January 2024