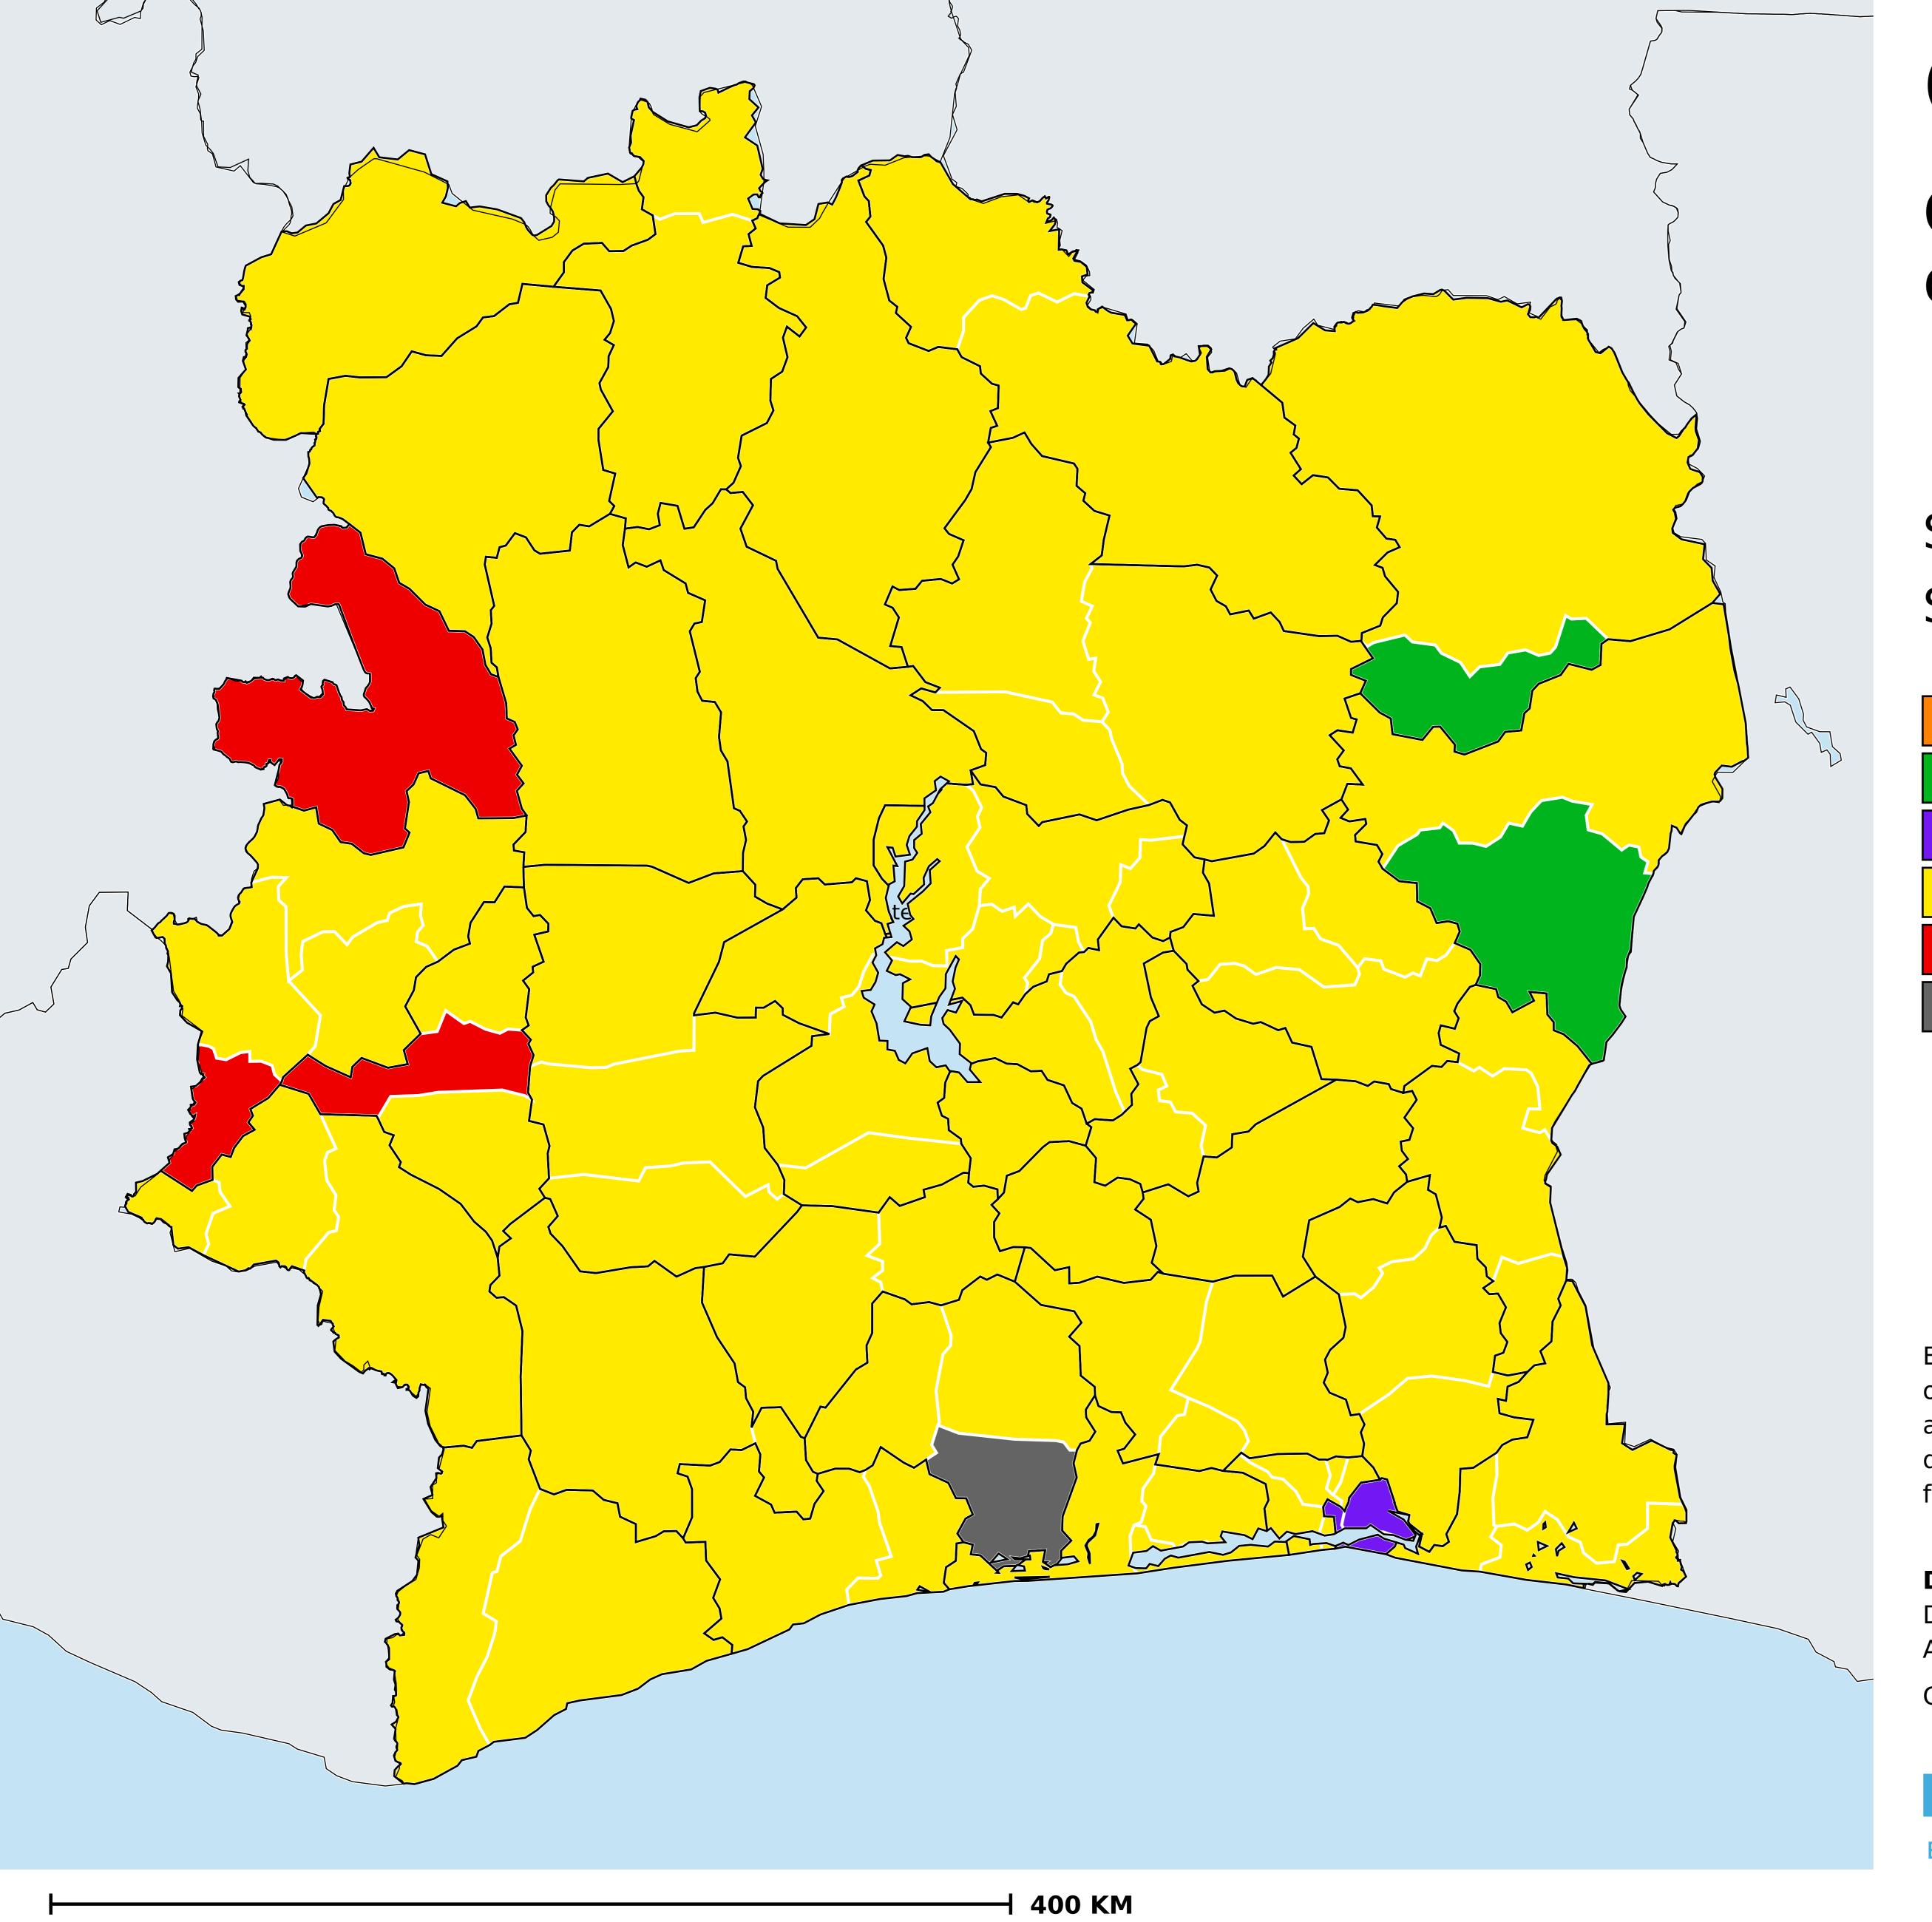

## Cote d'Ivoire (2015)

Geographic coverage - SAC MDA/PC coverage of Schistosomiasis

Schistosomiasis > MDA/PC coverage > Geographic coverage - SAC

Endemicity unknown
PC not required
PC delivered
PC not delivered - Low/Moderate endemicity
PC not delivered - High endemicity

## **Data Source:**

Data provided by health ministries to ESPEN through WHO reporting processes. All reasonable precautions have been taken to verify this information

Copyright 2023 WHO. All rights reserved. Generated 18 September 2023