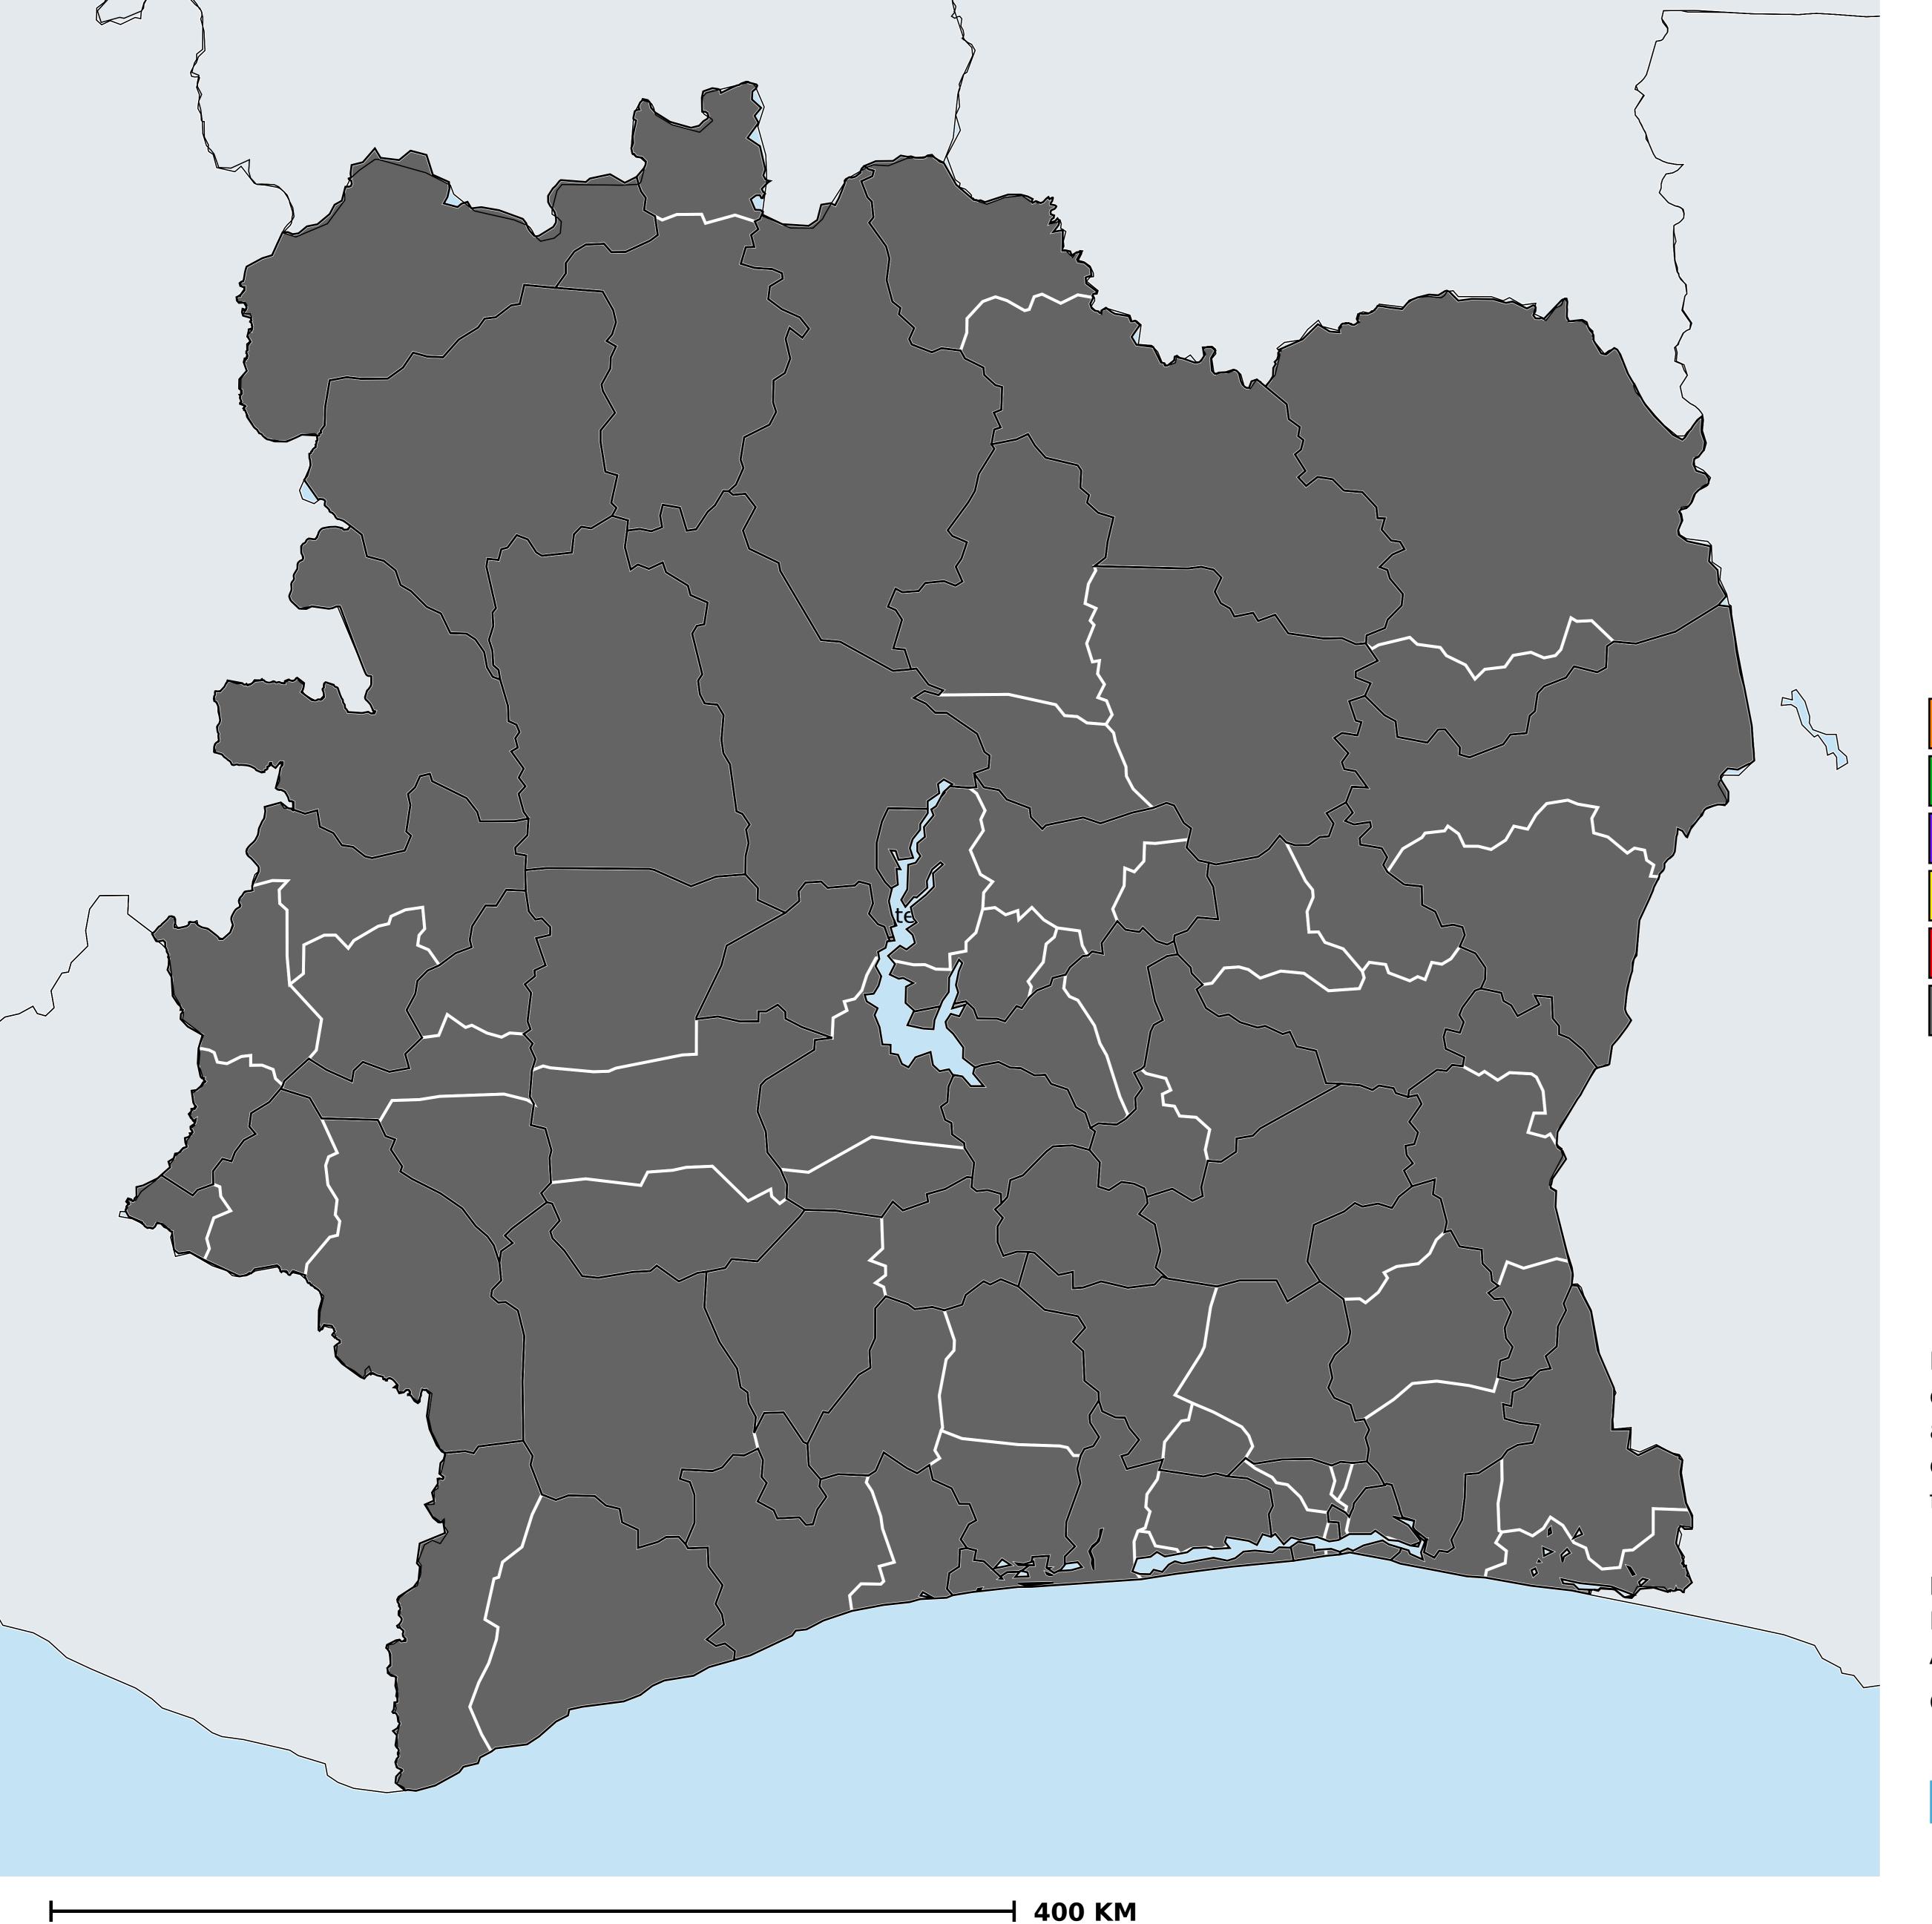

## Cote d'Ivoire (2013)

Geographic coverage - SAC MDA/PC coverage of Schistosomiasis

Schistosomiasis > MDA/PC coverage > Geographic coverage - SAC

Endemicity unknown
PC not required

PC delivered

PC not delivered - Low/Moderate endemicity

PC not delivered - High endemicity

No data available

Boundaries, names and designations used here do not imply expression of WHO opinion concerning the legal status of any country, territory or area, or of its authorities, or concerning delimitation of frontiers or boundaries. Dotted / dashed lines represent approximate border lines for which there may not yet be full agreement.

## **Data Source:**

Data provided by health ministries to ESPEN through WHO reporting processes. All reasonable precautions have been taken to verify this information

Copyright 2023 WHO. All rights reserved. Generated 18 September 2023