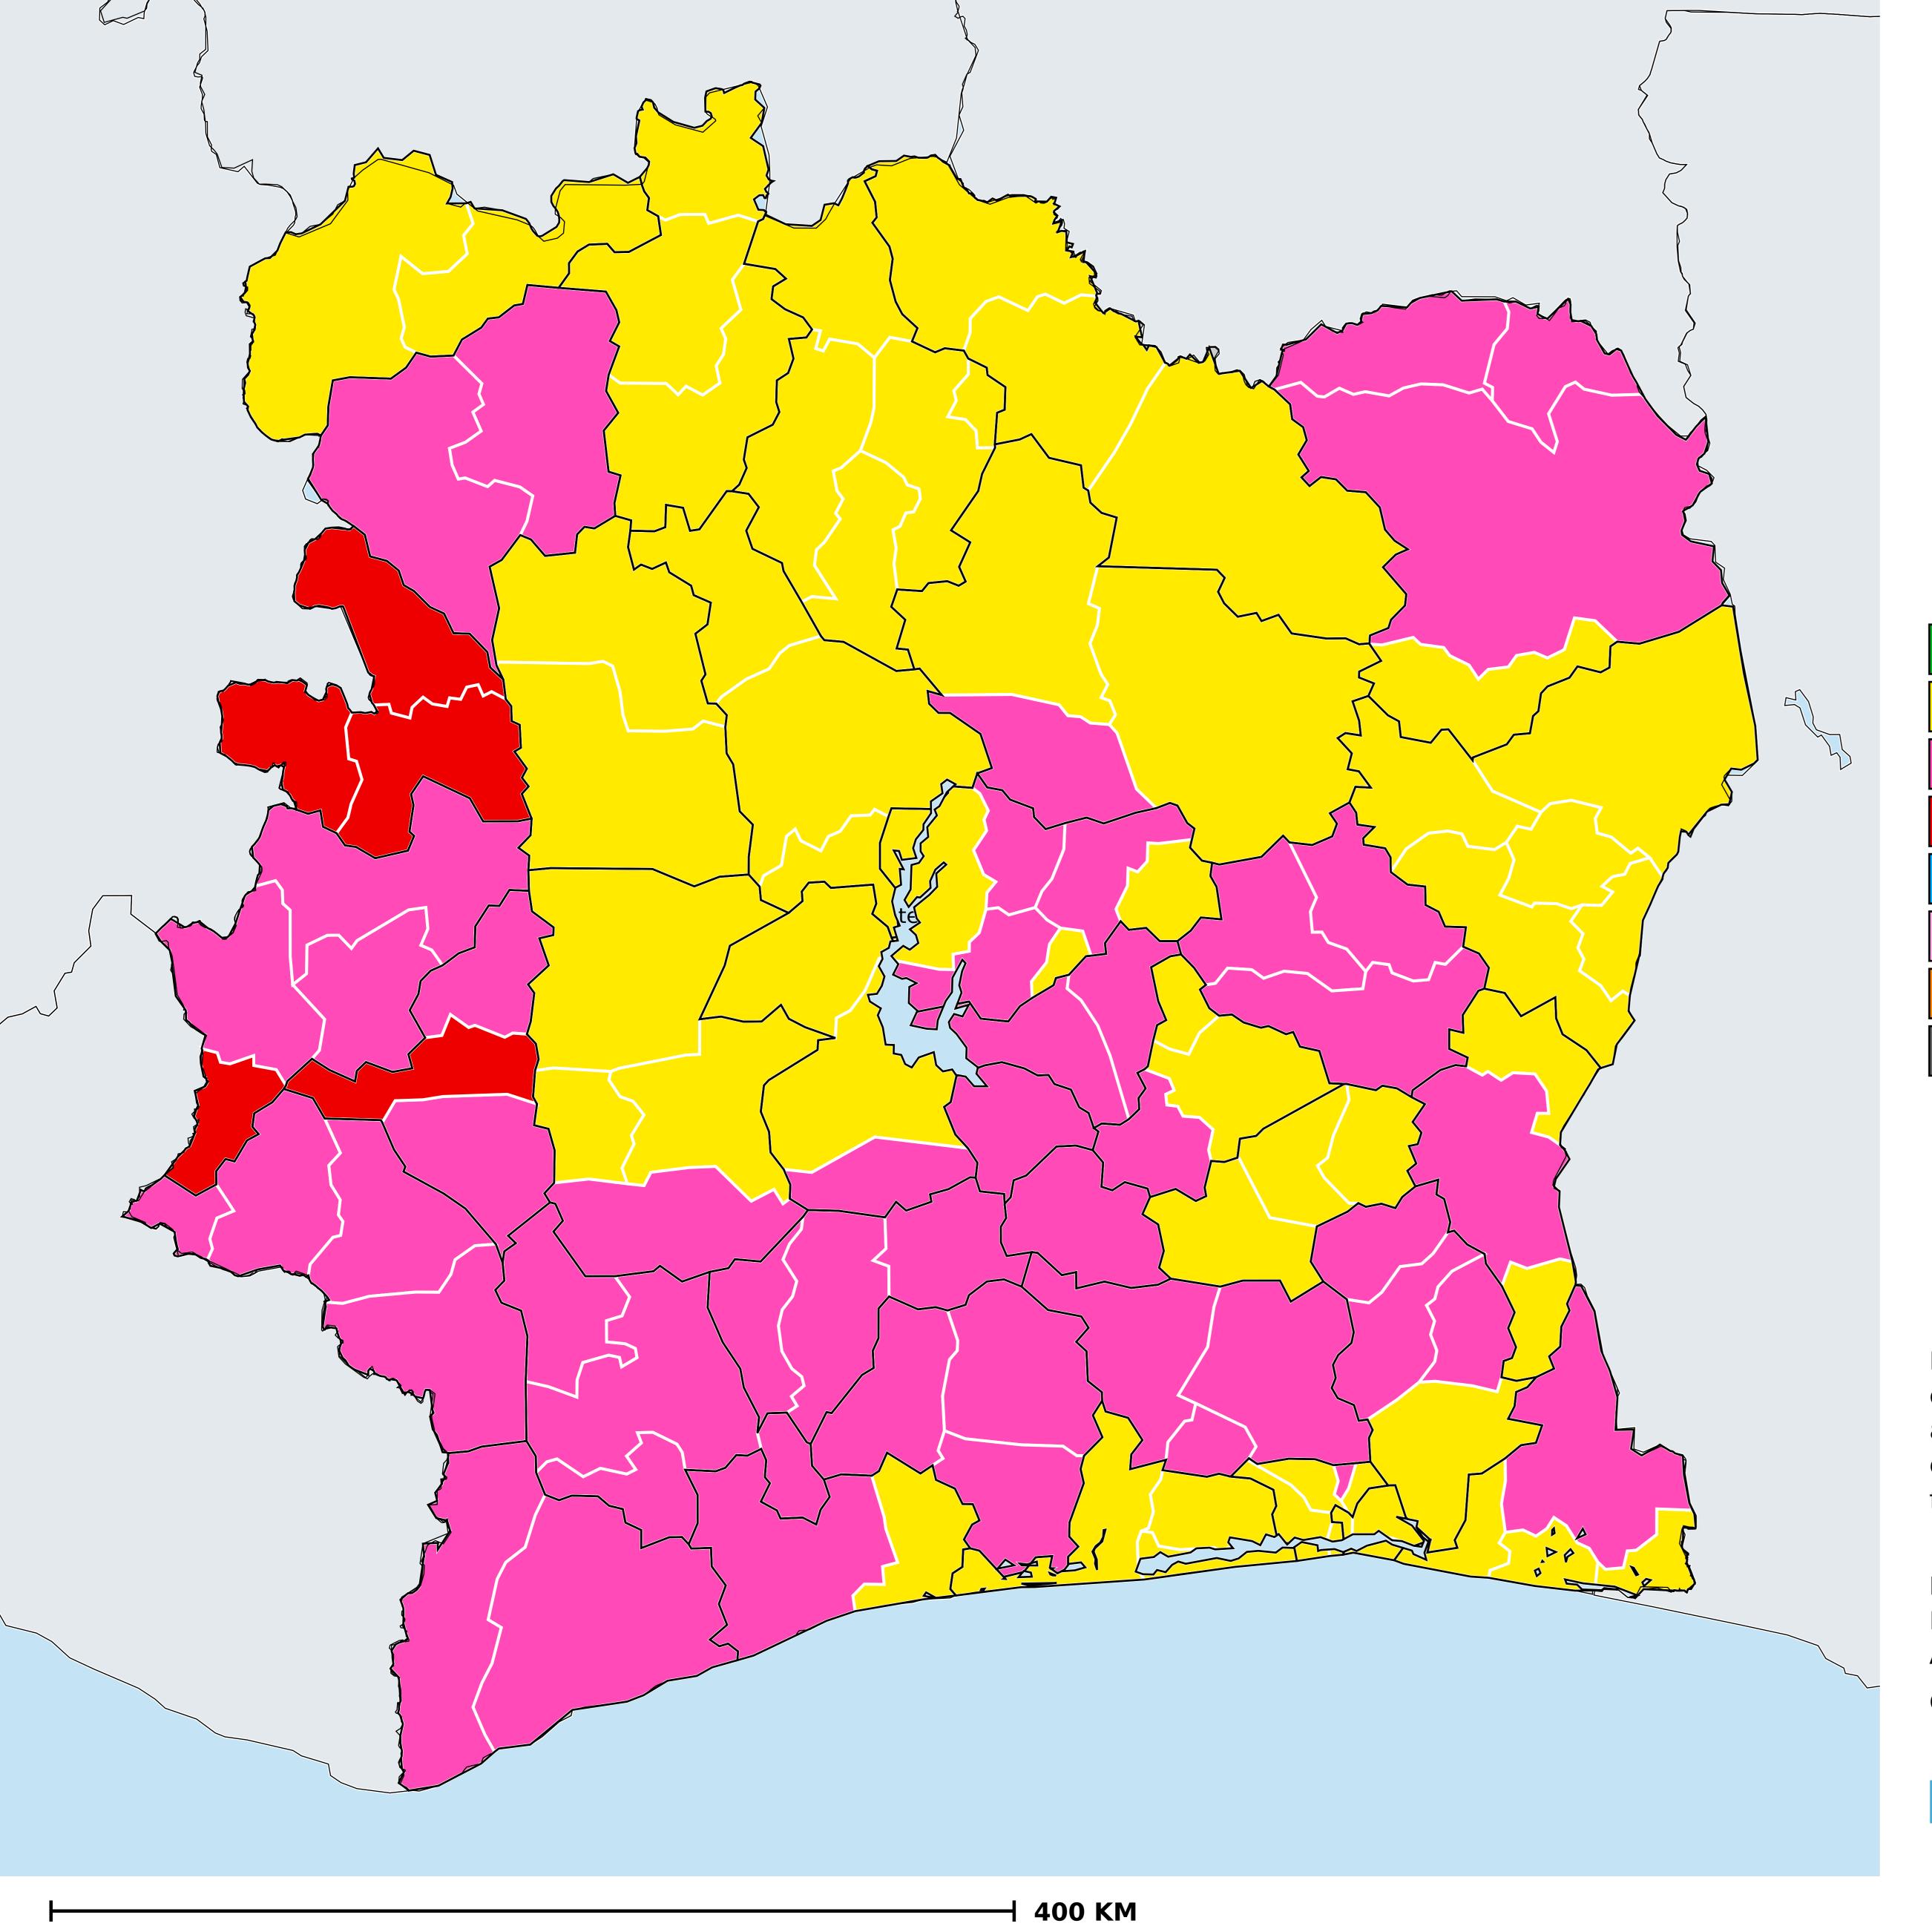

## Cote d'Ivoire (2021)

## Status of Schistosomiasis Elimination

## Schistosomiasis > Endemicity

No data available

Boundaries, names and designations used here do not imply expression of WHO opinion concerning the legal status of any country, territory or area, or of its authorities, or concerning delimitation of frontiers or boundaries. Dotted / dashed lines represent approximate border lines for which there may not yet be full agreement.