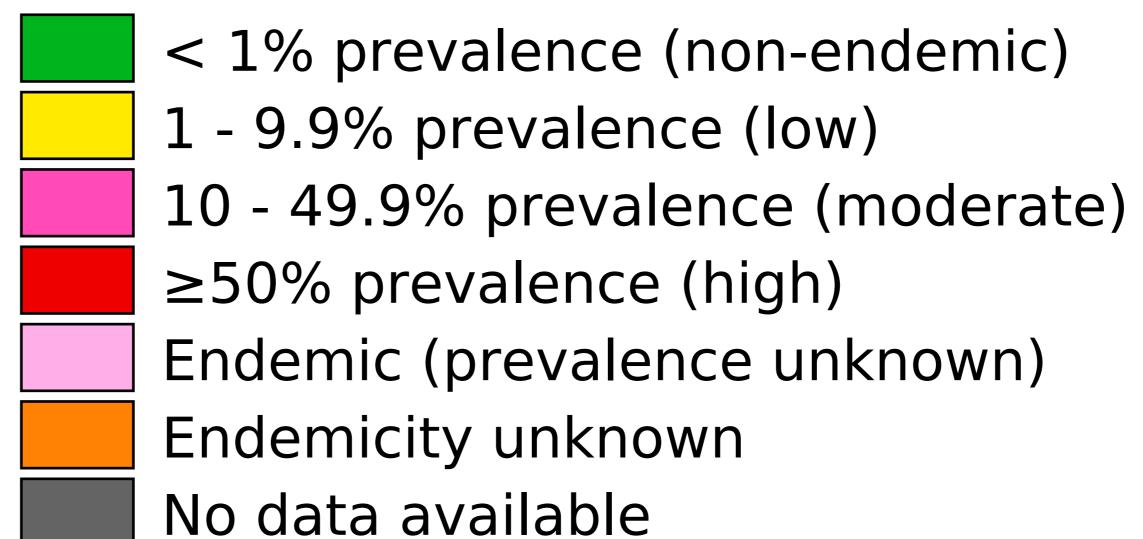

## Schistosomiasis > Endemicity

Boundaries, names and designations used here do not imply expression of WHO opinion concerning the legal status of any country, territory or area, or of its authorities, or concerning delimitation of frontiers or boundaries. Dotted / dashed lines represent approximate border lines for which there may not yet be full agreement.