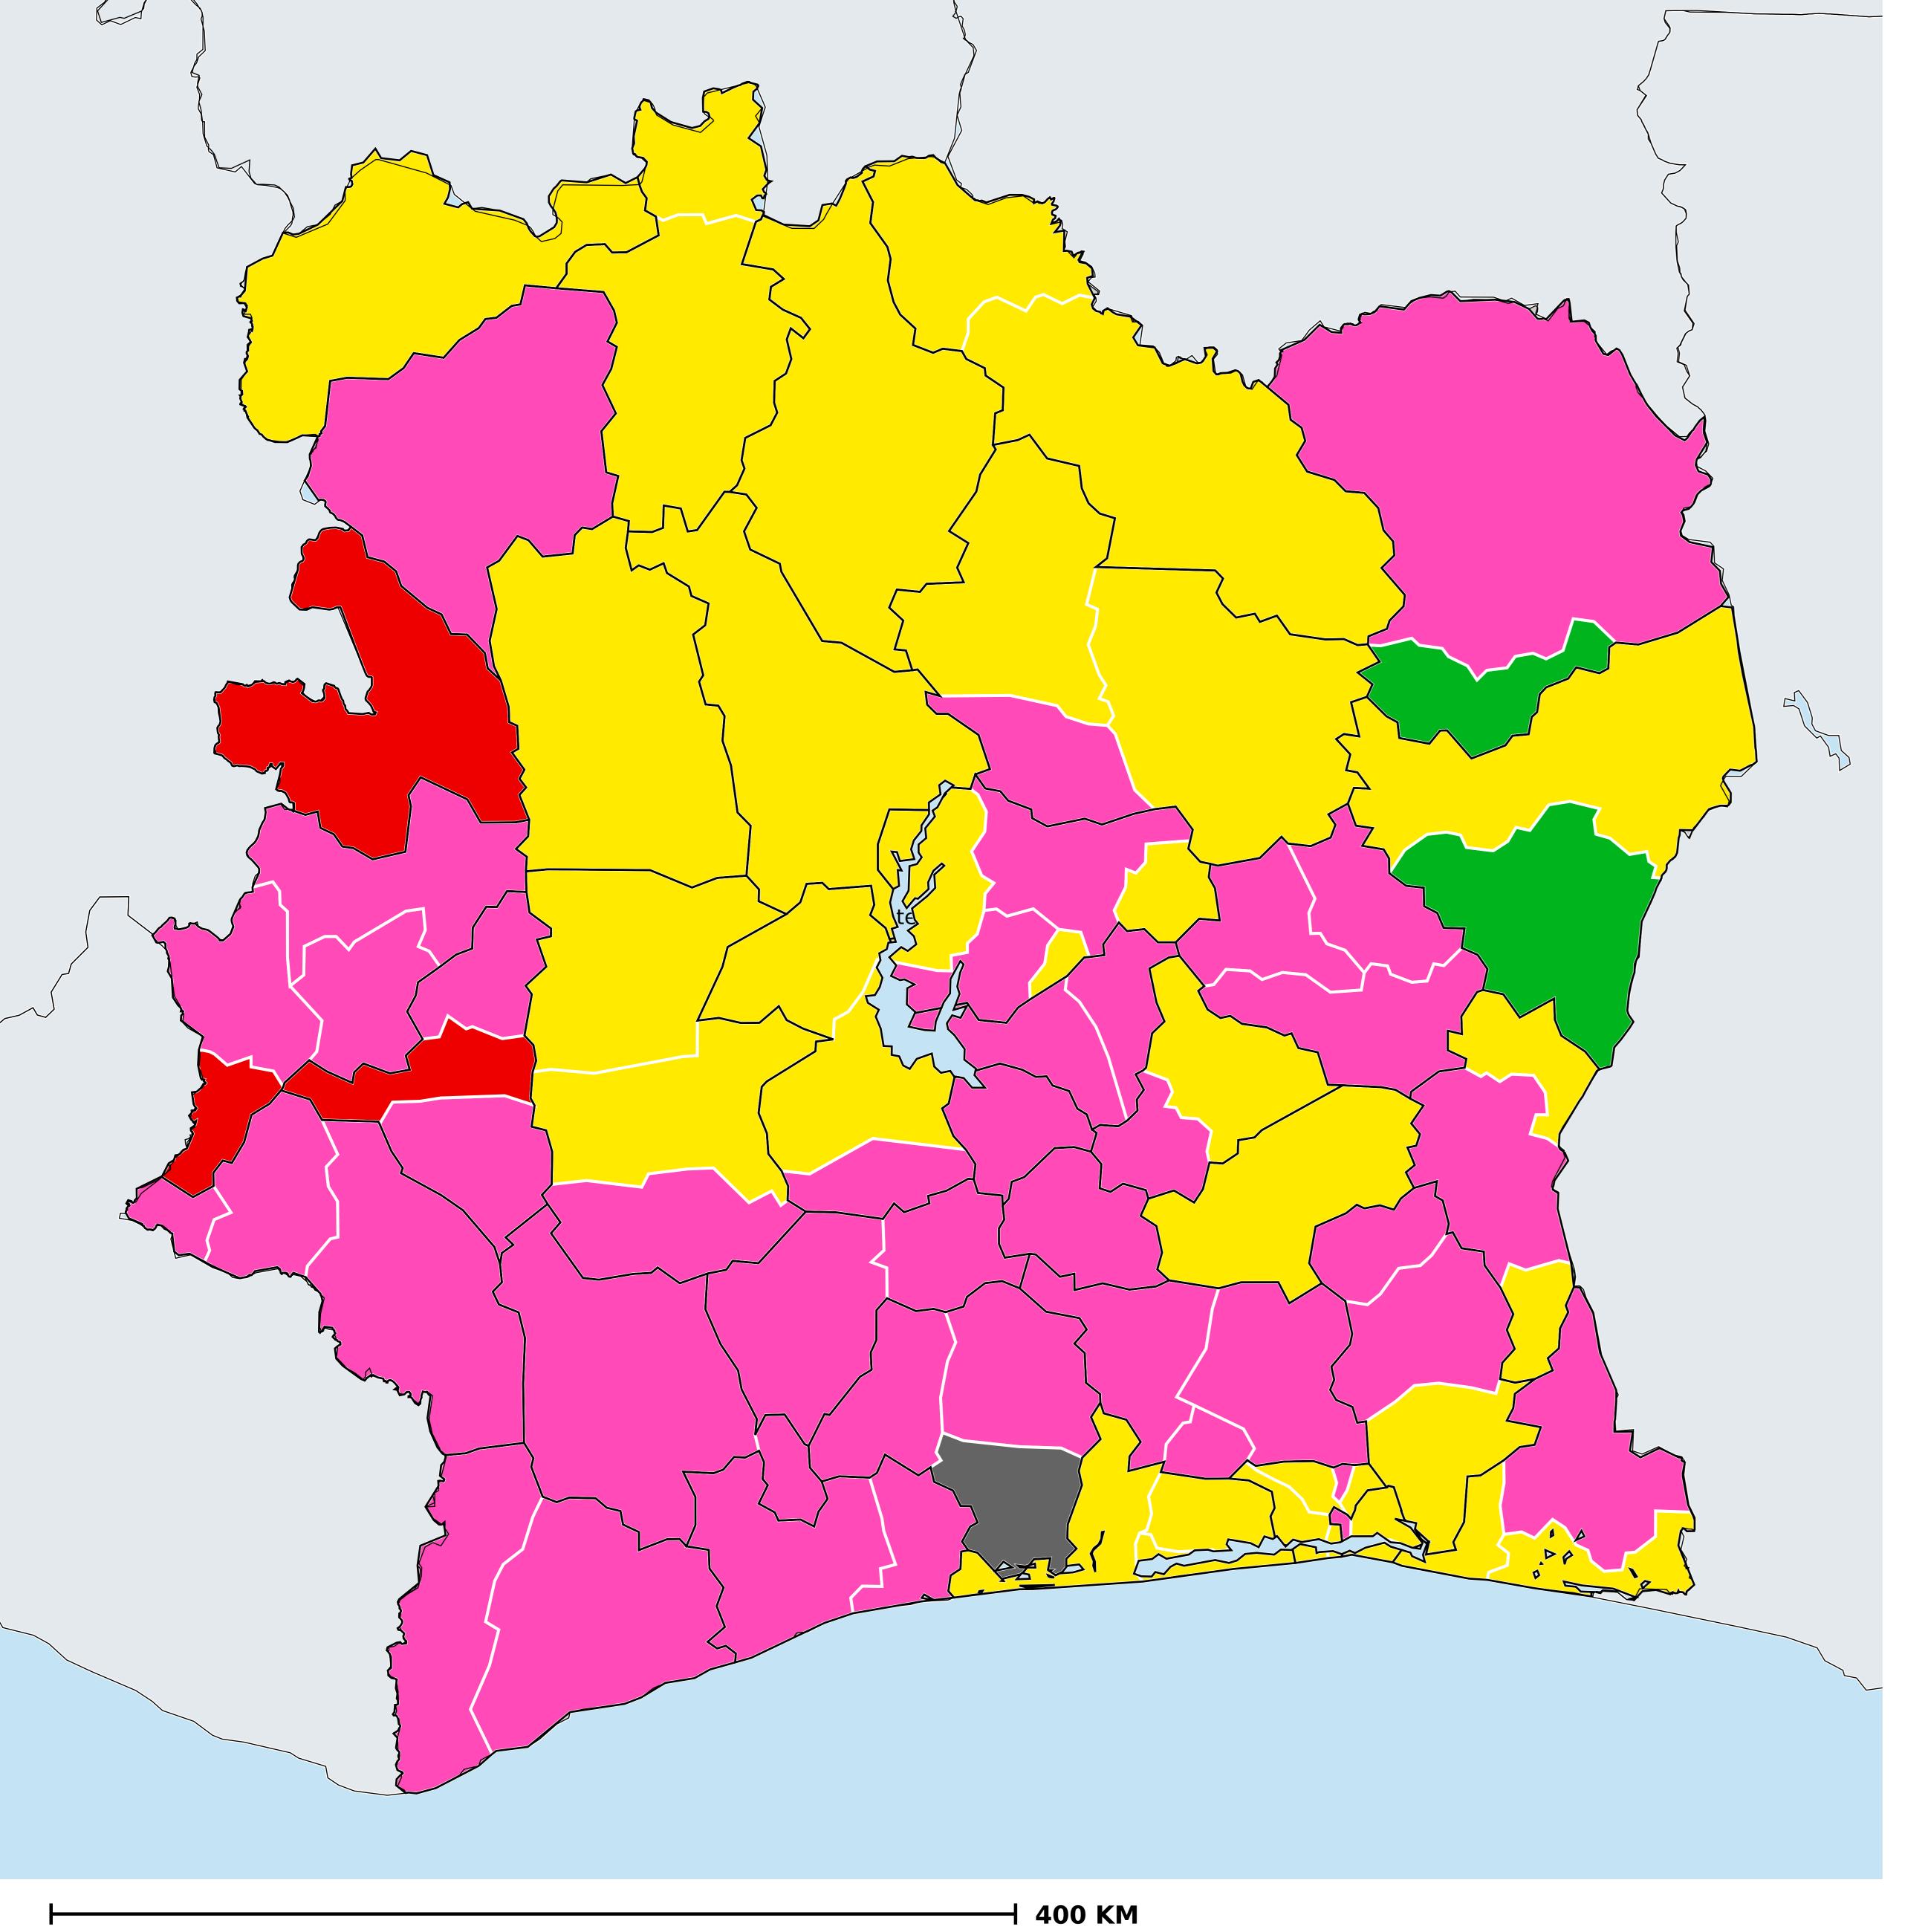

## Cote d'Ivoire (2016)

## Status of Schistosomiasis Elimination

## Schistosomiasis > Endemicity

Boundaries, names and designations used here do not imply expression of WHO opinion concerning the legal status of any country, territory or area, or of its authorities, or concerning delimitation of frontiers or boundaries. Dotted / dashed lines represent approximate border lines for which there may not yet be full agreement.

## **Data Source:**

Data provided by health ministries to ESPEN through WHO reporting processes. All reasonable precautions have been taken to verify this information

Copyright 2023 WHO. All rights reserved. Generated 18 September 2023