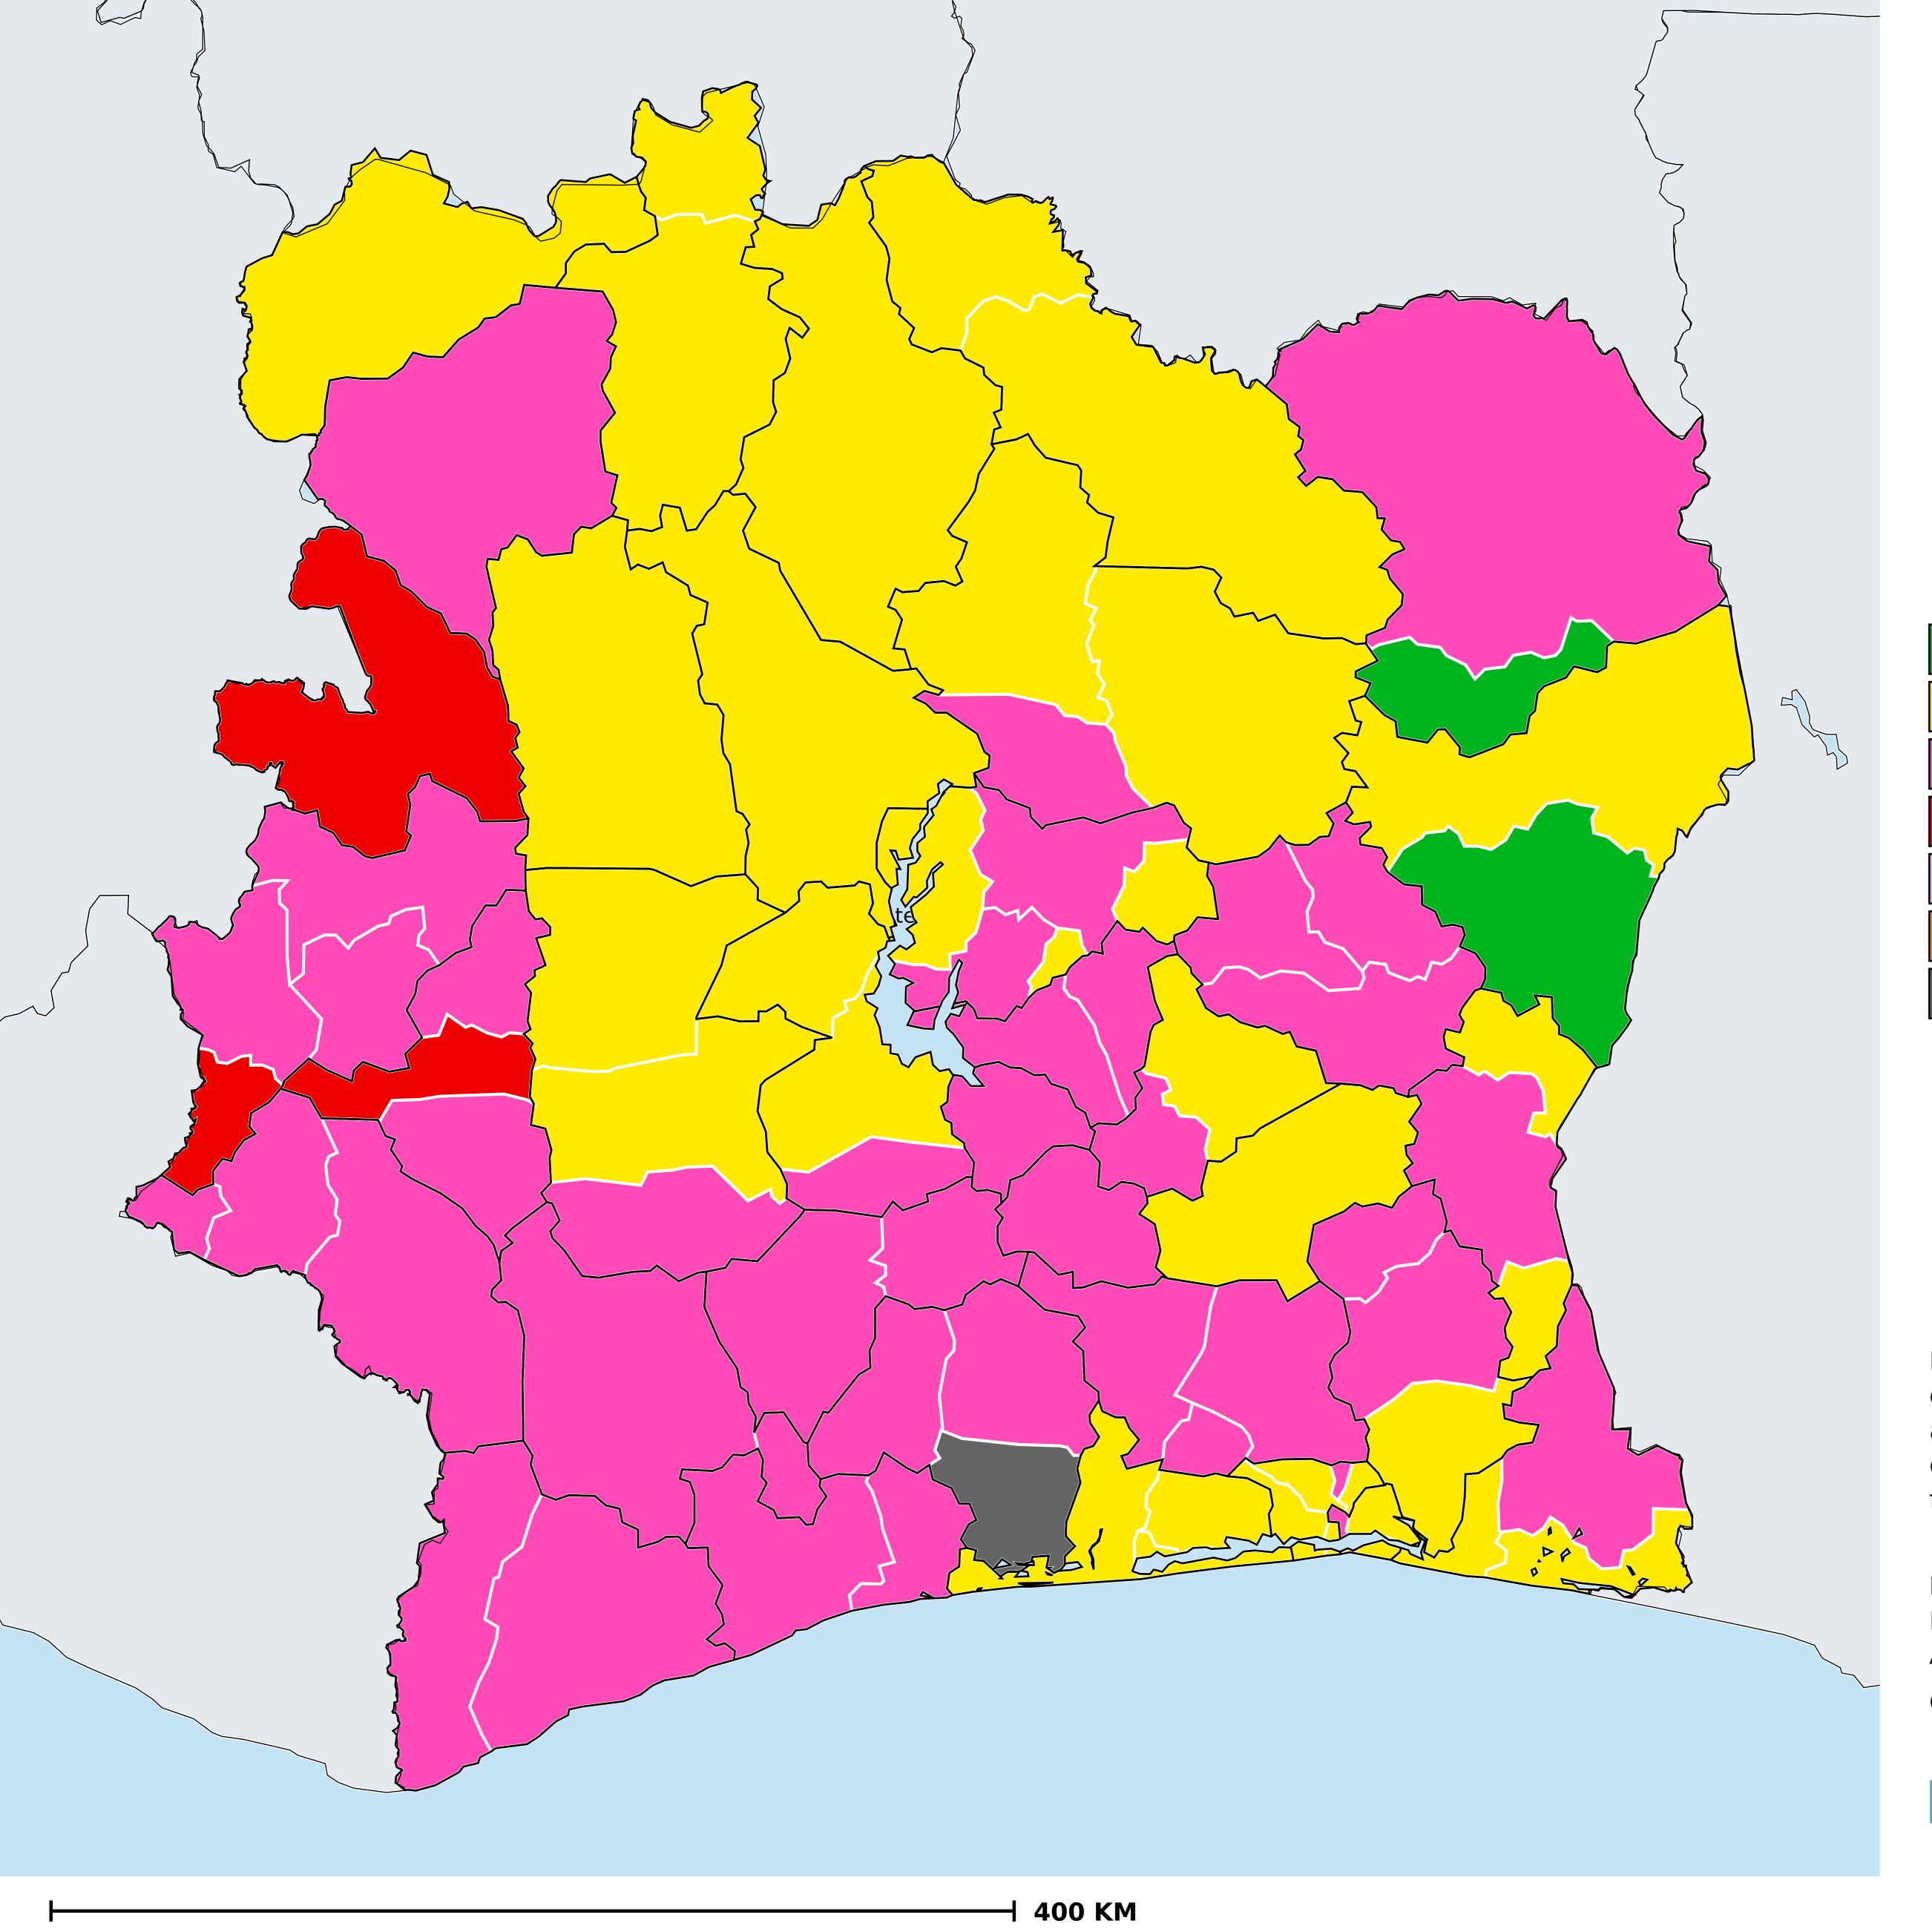

## Cote d'Ivoire (2014)

## Status of Schistosomiasis Elimination

## Schistosomiasis > Endemicity

Boundaries, names and designations used here do not imply expression of WHO opinion concerning the legal status of any country, territory or area, or of its authorities, or concerning delimitation of frontiers or boundaries. Dotted / dashed lines represent approximate border lines for which there may not yet be full agreement.