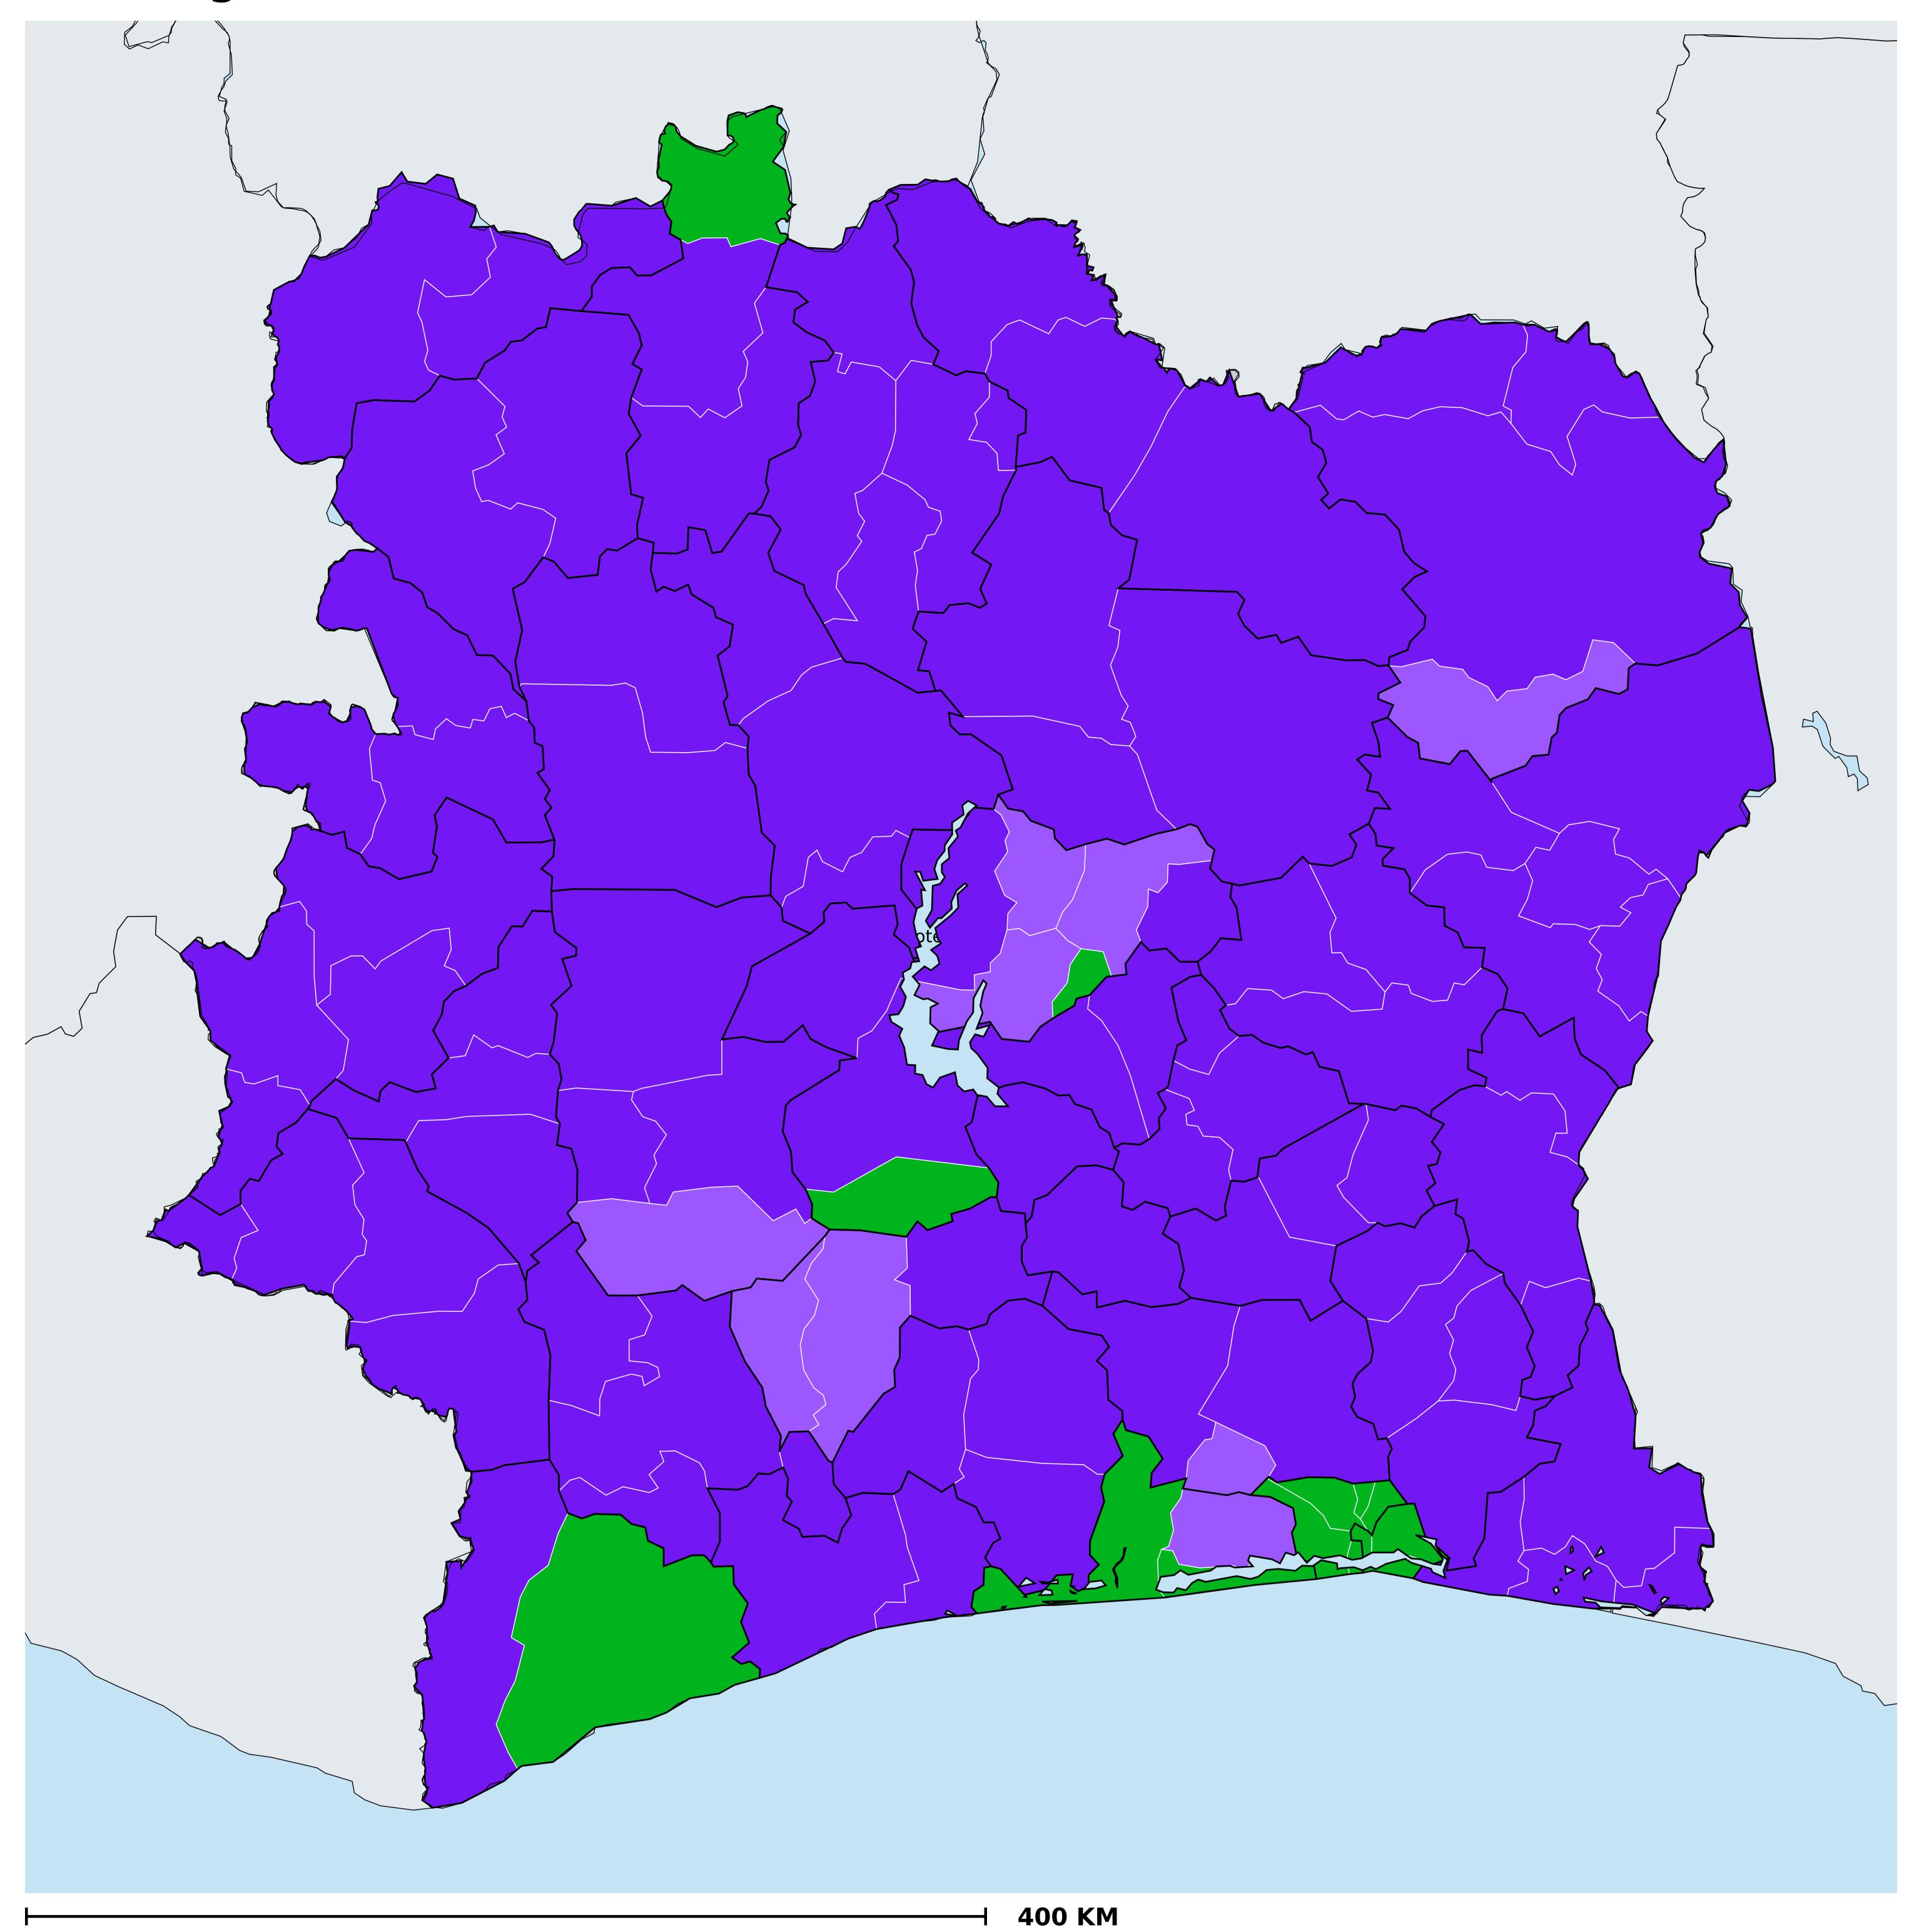

## Cote d'Ivoire (2000-2021)

## Number of historical MDA rounds for Onchocerciasis (Geographic coverage)

Boundaries, names and designations used here do not imply expression of WHO opinion concerning the legal status of any country, territory or area, or of its authorities, or concerning delimitation of frontiers or boundaries. Dotted / dashed lines represent approximate border lines for which there may not yet be full agreement.

## Onchocerciasis > MDA/PC rounds > Historical MDA rounds

**Data Source:** Data provided by health ministries to ESPEN through WHO reporting processes. All reasonable precautions have been taken to verify this information Copyright 2024 WHO. All rights reserved. Generated 25 January 2024