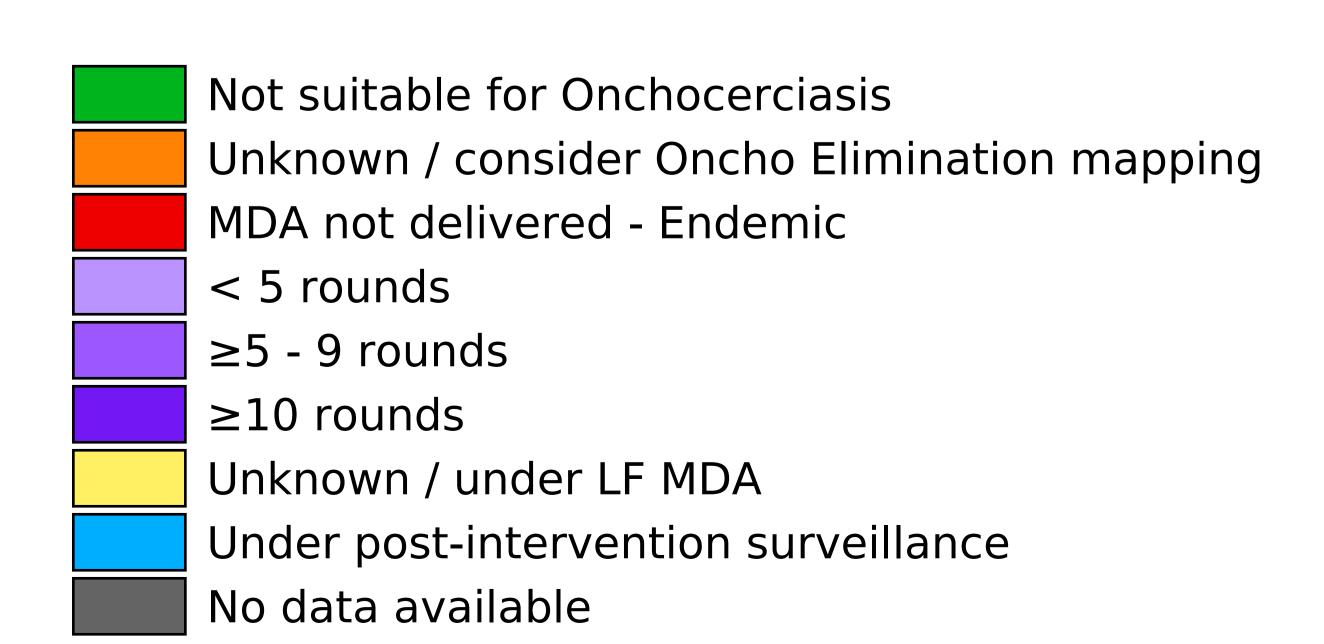

## Number of historical MDA rounds for Onchocerciasis (Geographic coverage)

Boundaries, names and designations used here do not imply expression of WHO opinion concerning the legal status of any country, territory or area, or of its authorities, or concerning delimitation of frontiers or boundaries. Dotted / dashed lines represent approximate border lines for which there may not yet be full agreement.