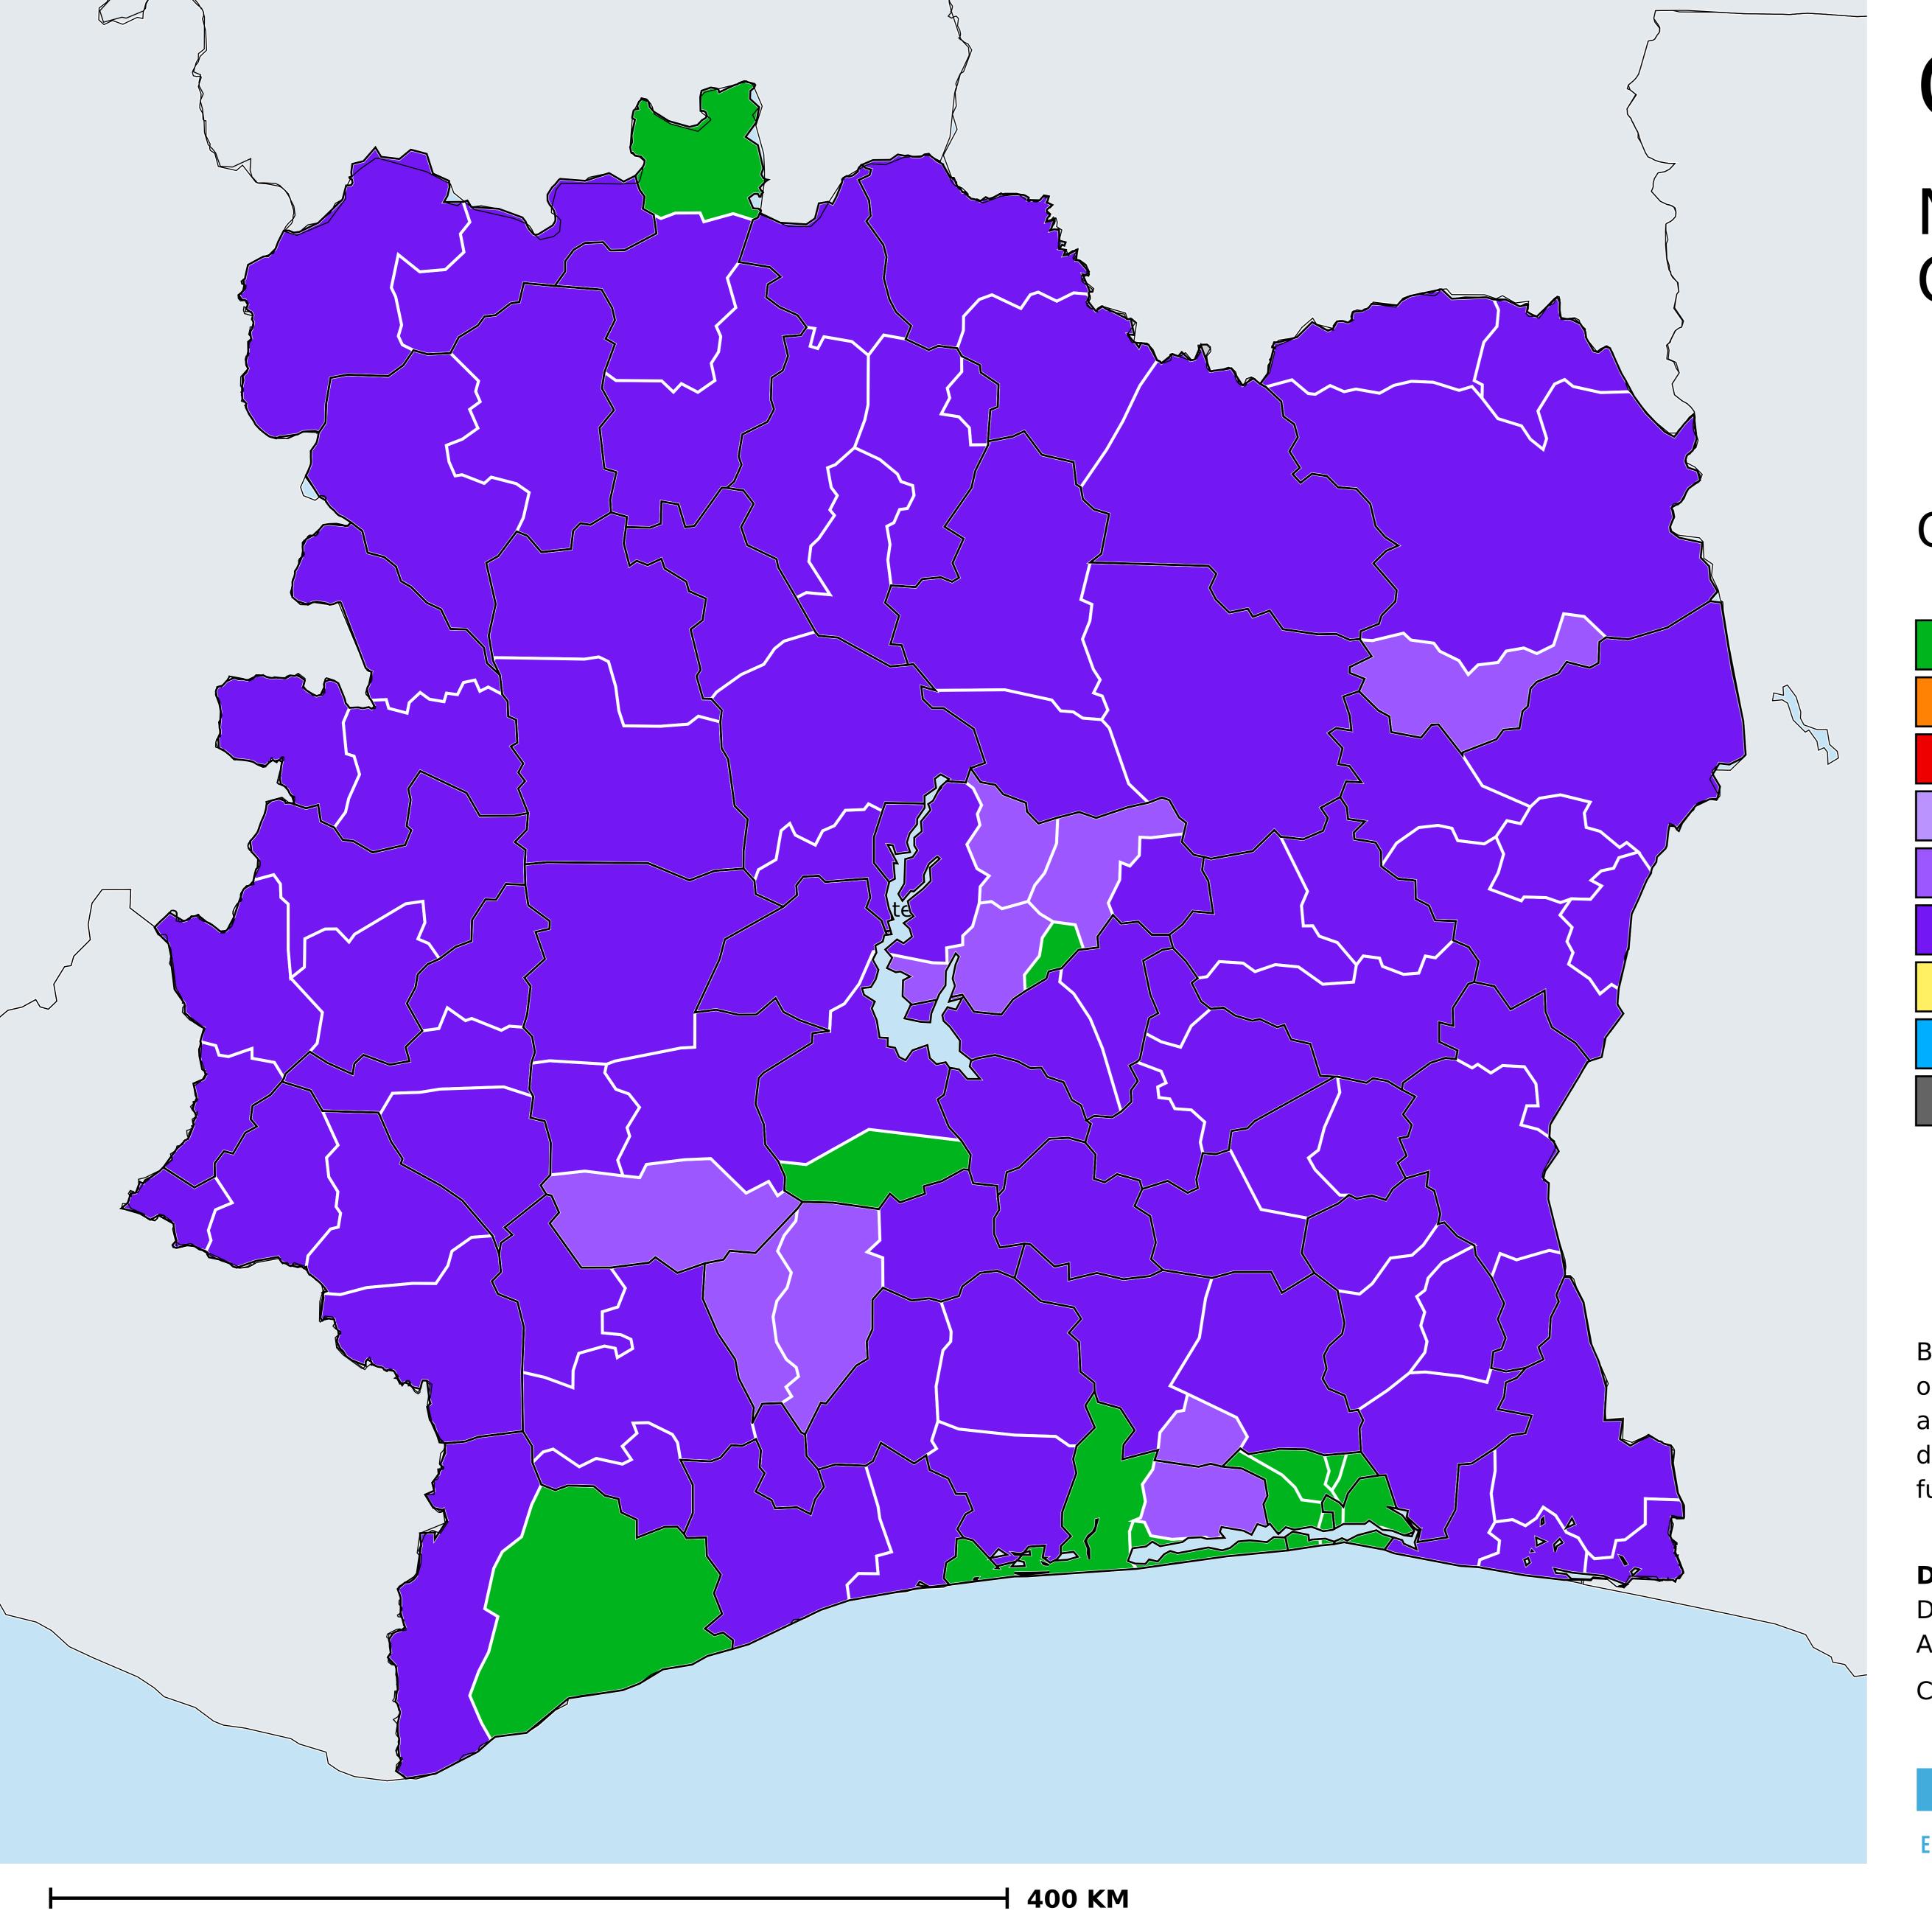

## Cote d'Ivoire (2000-2021)

Number of historical MDA rounds for Onchocerciasis (Geographic coverage)

Onchocerciasis > MDA/PC rounds > Historical MDA rounds

Not suitable for Onchocerciasis

Unknown / consider Oncho Elimination mapping

MDA not delivered - Endemic

< 5 rounds

≥5 - 9 rounds

≥10 rounds

Unknown / under LF MDA

Under post-intervention surveillance

No data available

Boundaries, names and designations used here do not imply expression of WHO opinion concerning the legal status of any country, territory or area, or of its authorities, or concerning delimitation of frontiers or boundaries. Dotted / dashed lines represent approximate border lines for which there may not yet be full agreement.

## **Data Source:**

Data provided by health ministries to ESPEN through WHO reporting processes. All reasonable precautions have been taken to verify this information

Copyright 2024 WHO. All rights reserved. Generated 25 January 2024