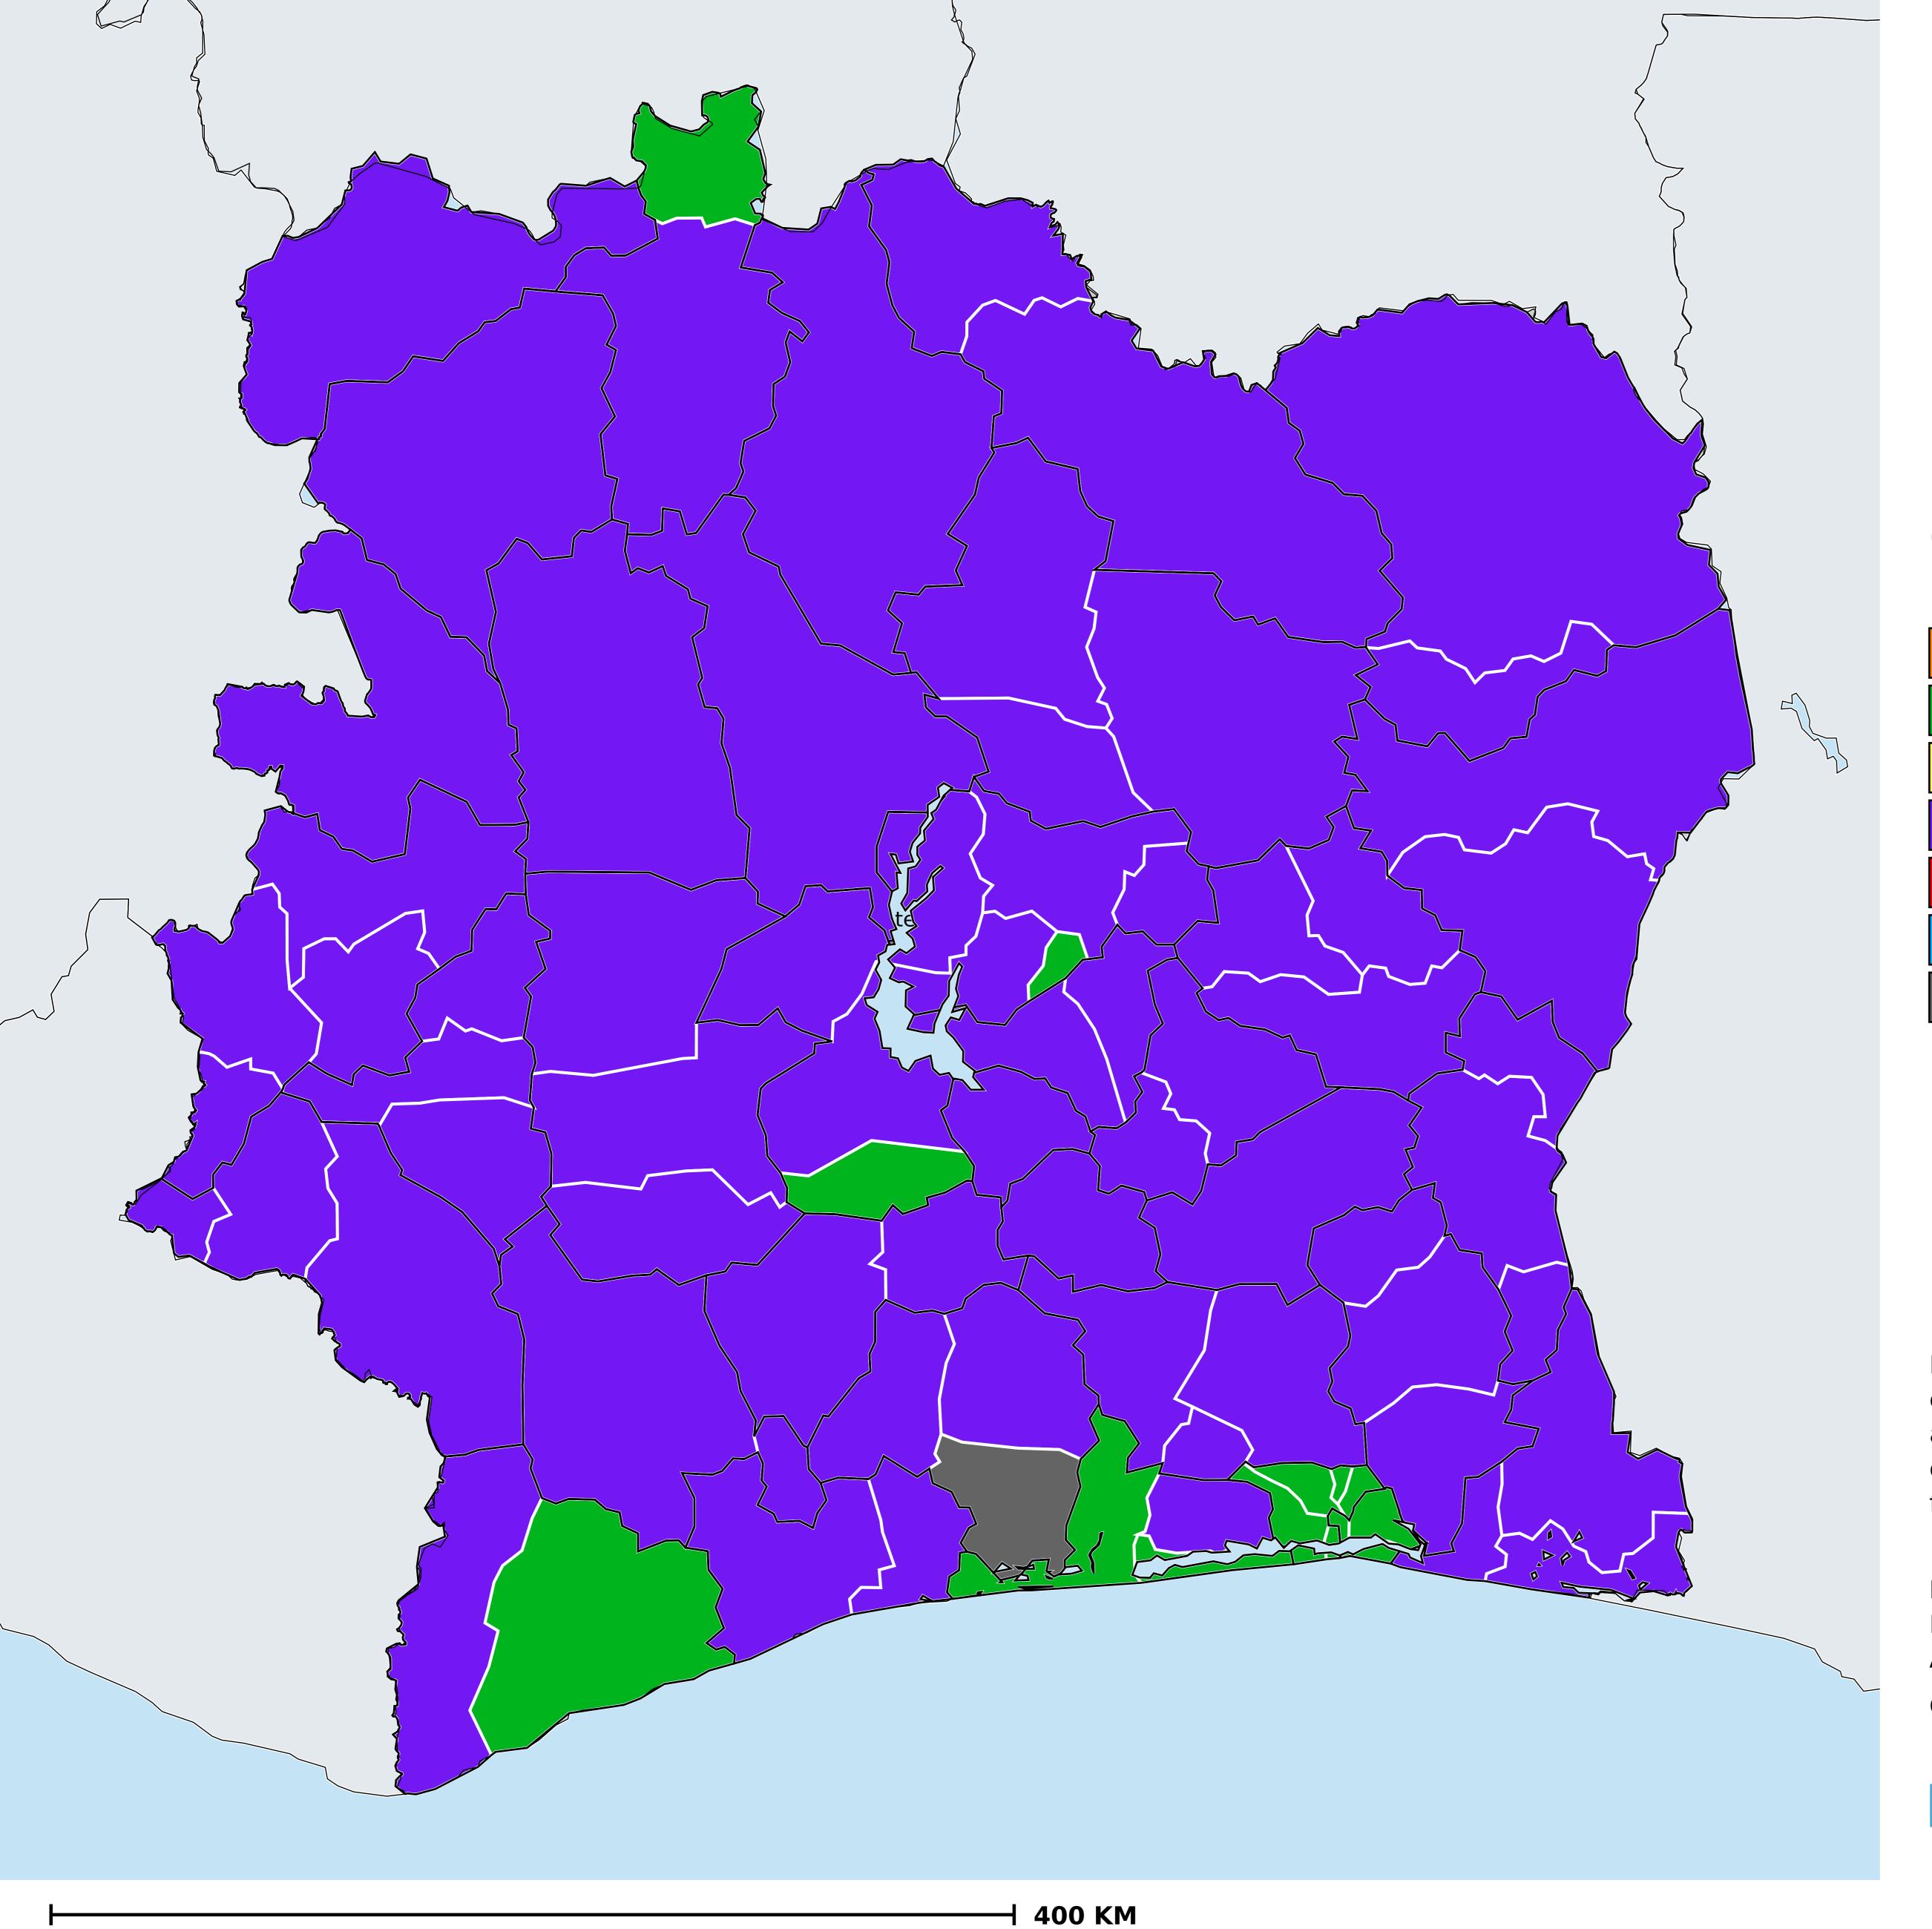

## Cote d'Ivoire (2016)

## Geographic MDA/PC coverage of Onchocerciasis

Onchocerciasis > MDA/PC coverage > Geographic coverage

Unknown / consider Oncho Elimination mapping

Not suitable for Onchocerciasis

Unknown (under LF MDA)

MDA delivered

MDA not delivered - Endemic

Under post-intervention surveillance

No data available

Boundaries, names and designations used here do not imply expression of WHO opinion concerning the legal status of any country, territory or area, or of its authorities, or concerning delimitation of frontiers or boundaries. Dotted / dashed lines represent approximate border lines for which there may not yet be full agreement.

## **Data Source:**

Data provided by health ministries to ESPEN through WHO reporting processes. All reasonable precautions have been taken to verify this information

Copyright 2023 WHO. All rights reserved. Generated 18 September 2023