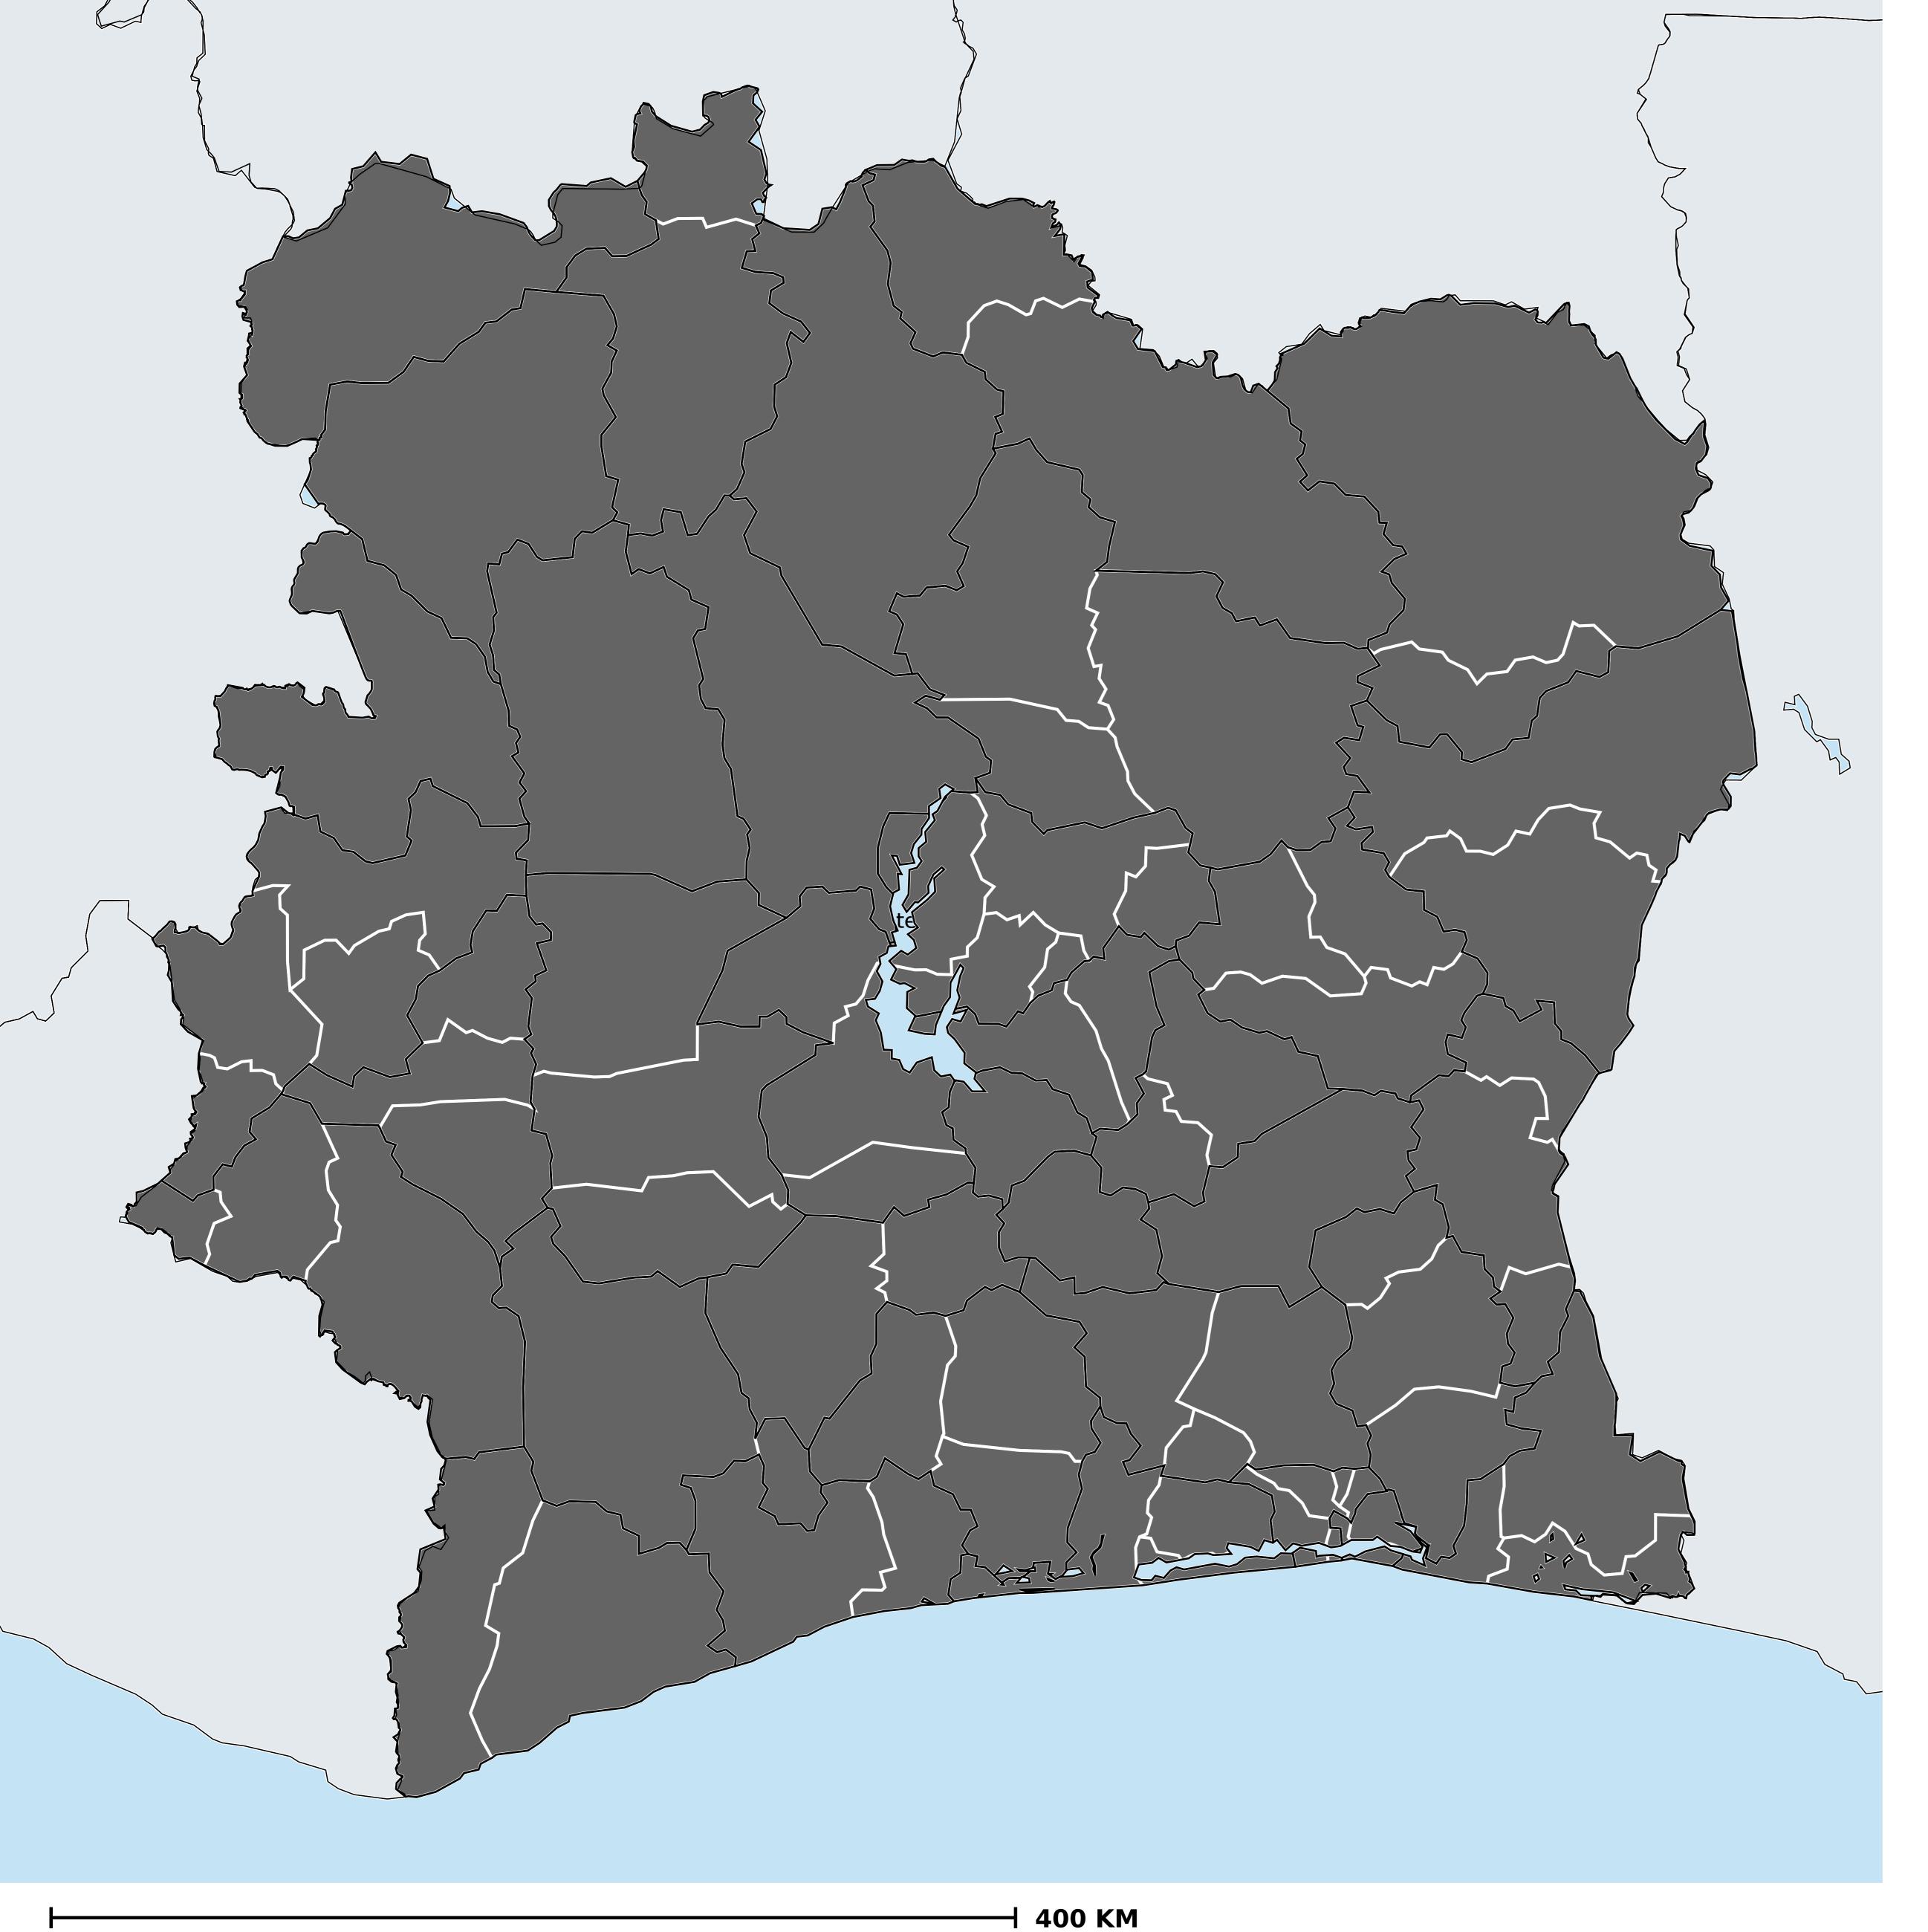

## Geographic MDA/PC coverage of Onchocerciasis

Onchocerciasis > MDA/PC coverage > Geographic coverage

Unknown / consider Oncho Elimination mapping

Not suitable for Onchocerciasis

Unknown (under LF MDA)

MDA delivered

MDA not delivered - Endemic

Under post-intervention surveillance

No data available

Boundaries, names and designations used here do not imply expression of WHO opinion concerning the legal status of any country, territory or area, or of its authorities, or concerning delimitation of frontiers or boundaries. Dotted / dashed lines represent approximate border lines for which there may not yet be full agreement.

## **Data Source:**

Data provided by health ministries to ESPEN through WHO reporting processes. All reasonable precautions have been taken to verify this information

Copyright 2023 WHO. All rights reserved. Generated 18 September 2023