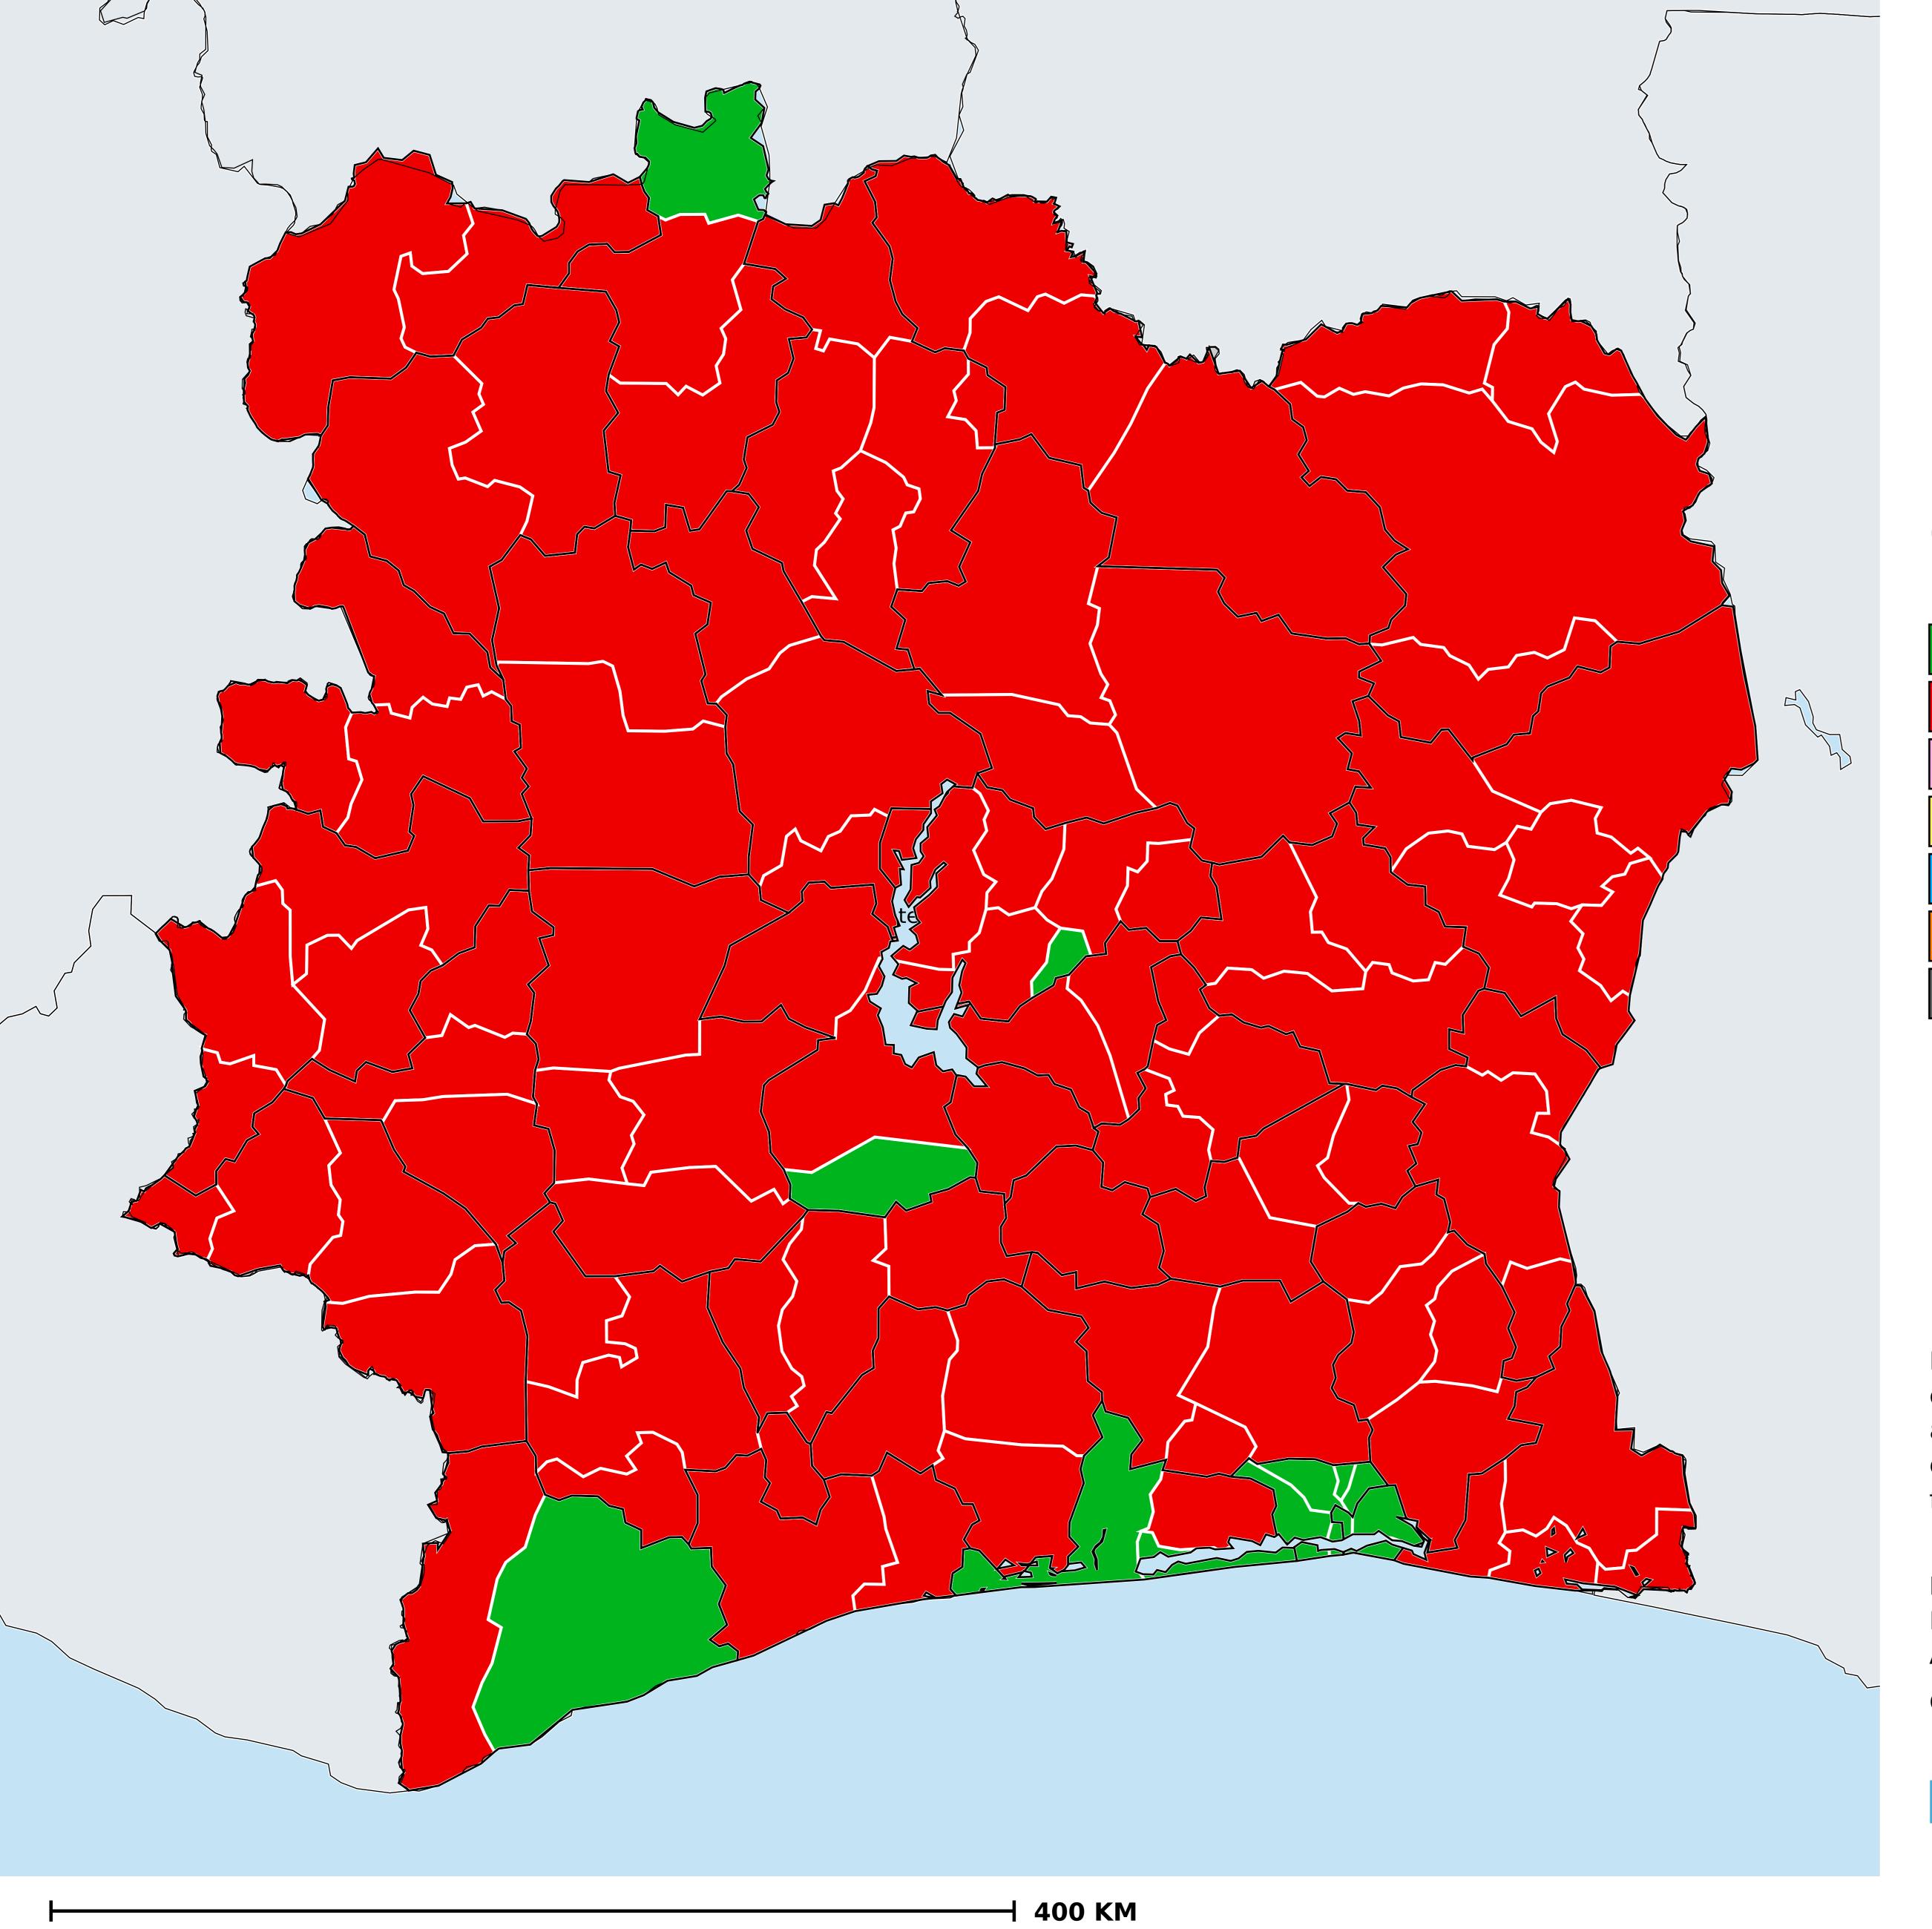

## Status of Onchocerciasis Elimination

Onchocerciasis > Endemicity

Not suitable for Onchocerciasis

Endemic (requiring MDA)

Endemic (pending IA)

Unknown (under LF MDA)

Under post-intervention surveillance

Unknown (consider Oncho Elimination Mapping)

No data available

Boundaries, names and designations used here do not imply expression of WHO opinion concerning the legal status of any country, territory or area, or of its authorities, or concerning delimitation of frontiers or boundaries. Dotted / dashed lines represent approximate border lines for which there may not yet be full agreement.