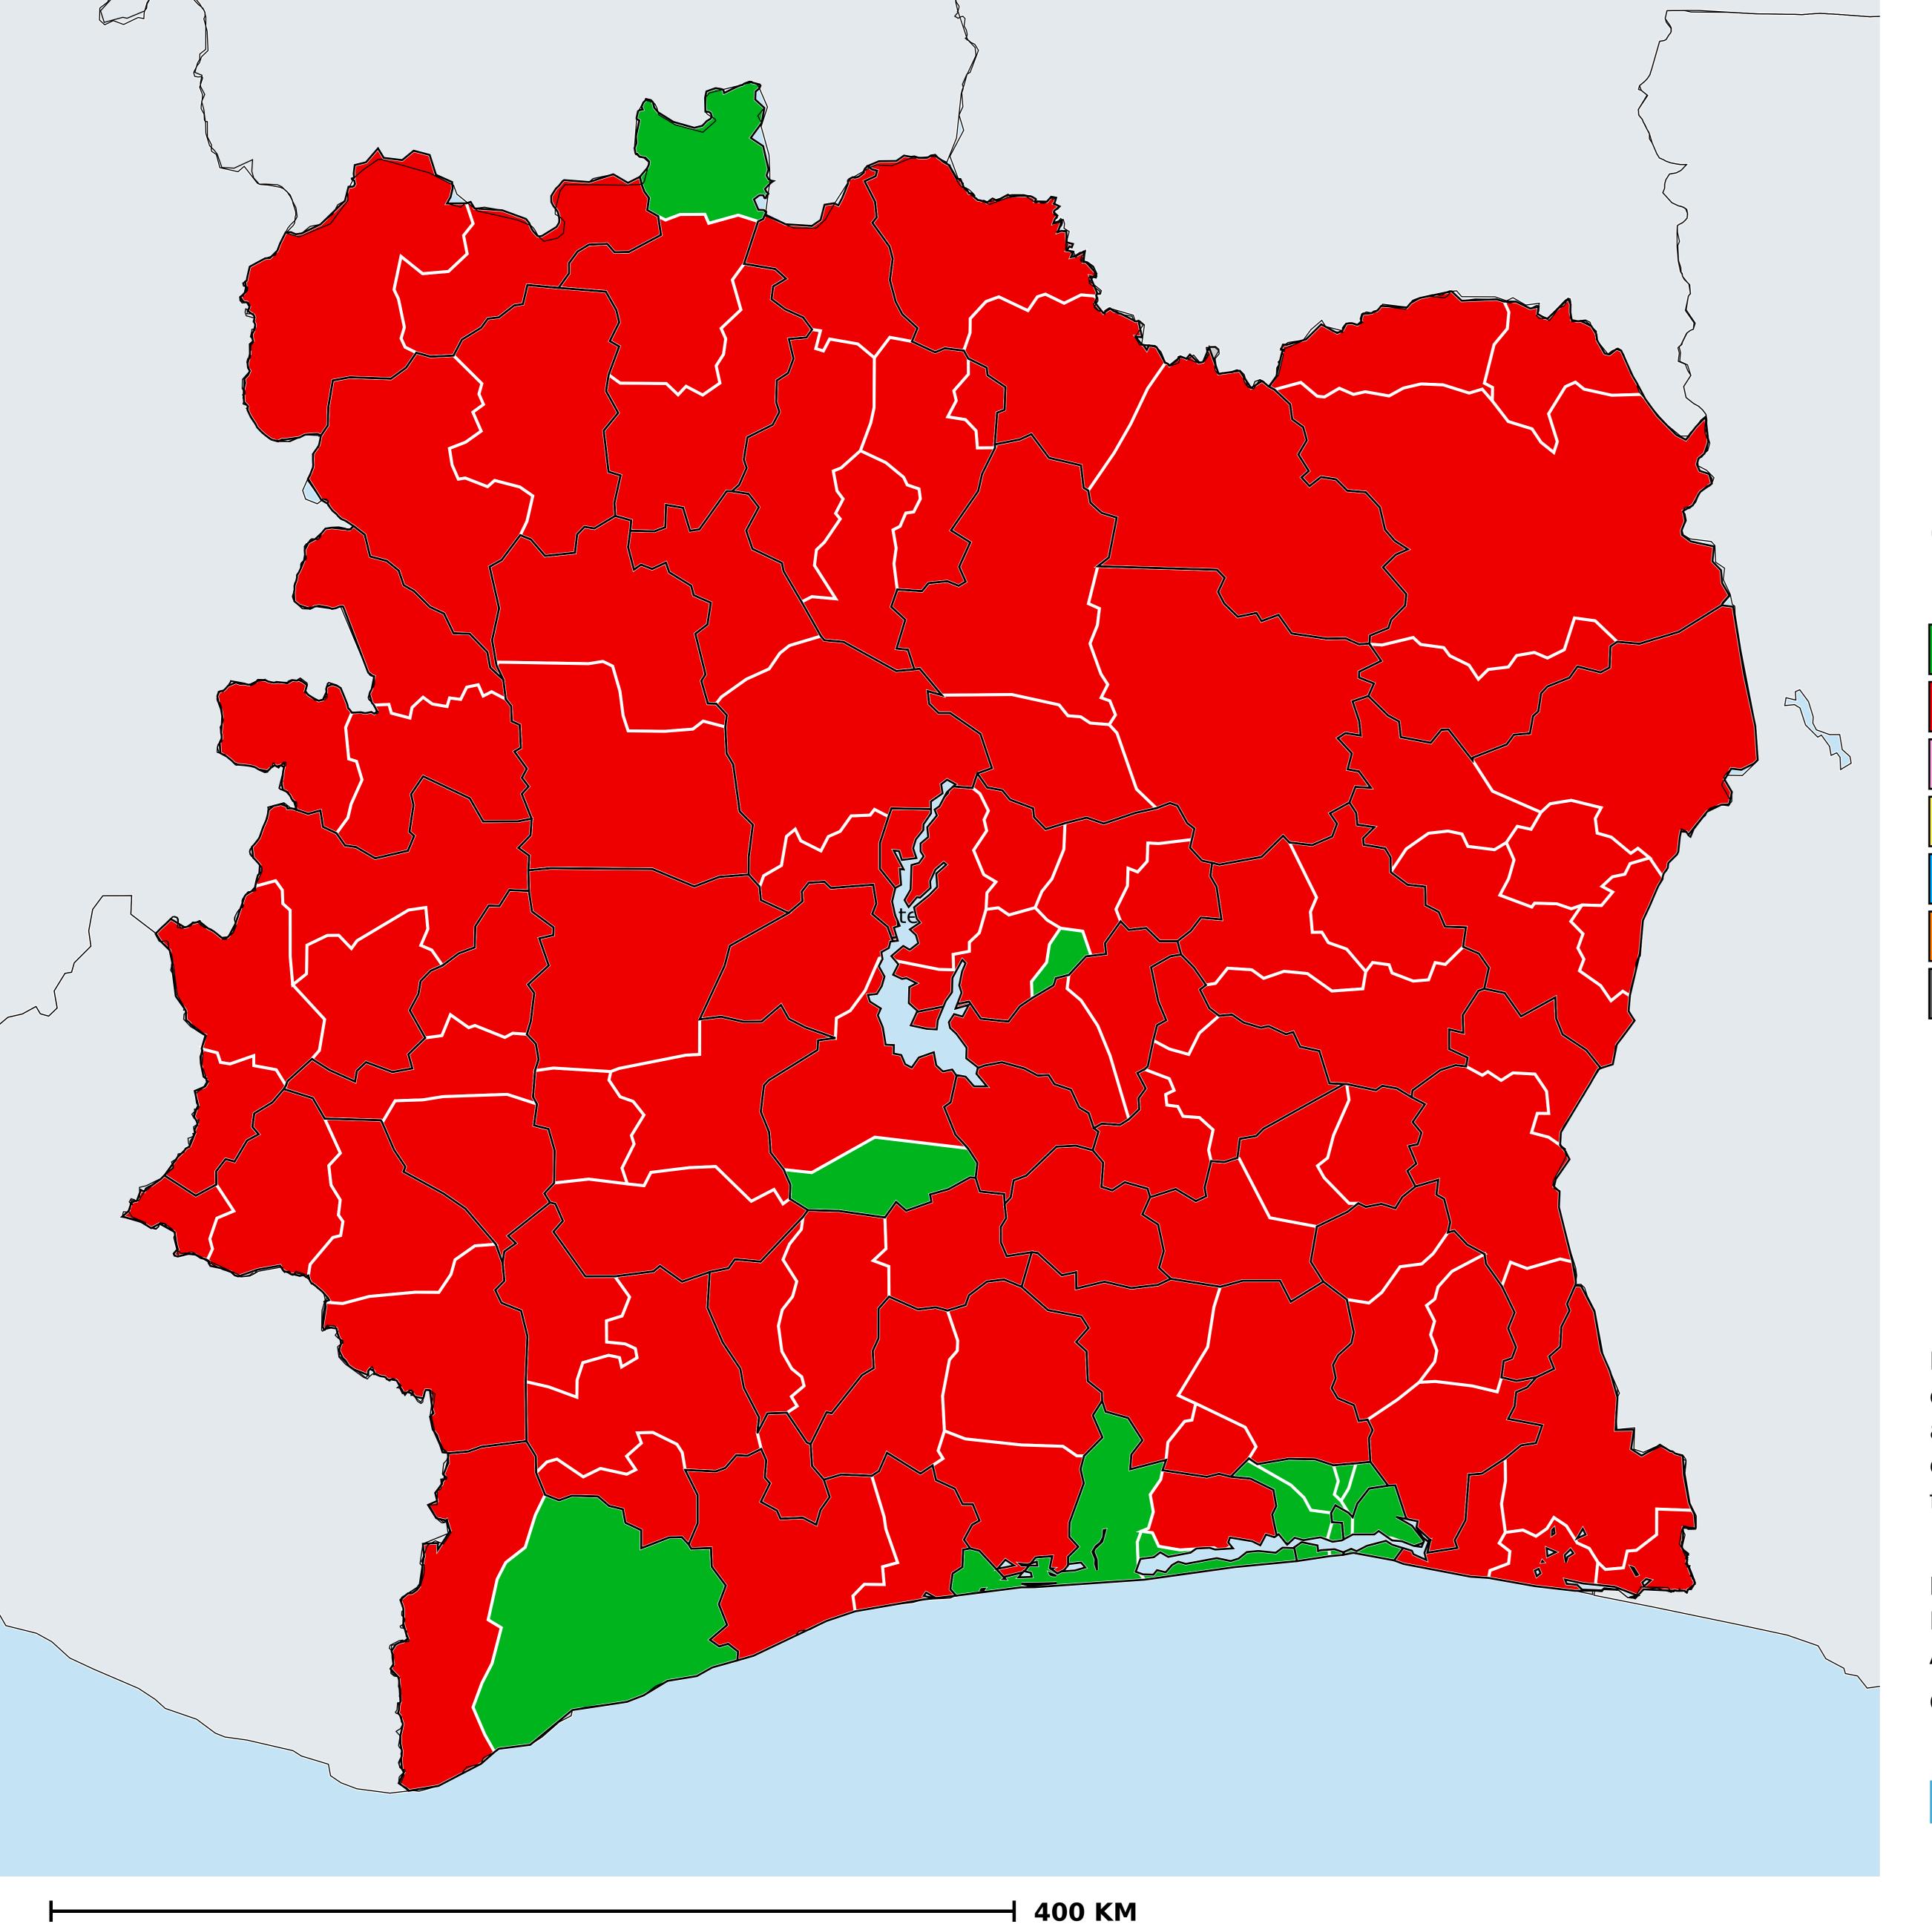

## Onchocerciasis > Endemicity

Not suitable for Onchocerciasis

Endemic (requiring MDA)

Endemic (pending IA)

Unknown (under LF MDA)

Under post-intervention surveillance

Unknown (consider Oncho Elimination Mapping)

No data available

Boundaries, names and designations used here do not imply expression of WHO opinion concerning the legal status of any country, territory or area, or of its authorities, or concerning delimitation of frontiers or boundaries. Dotted / dashed lines represent approximate border lines for which there may not yet be full agreement.