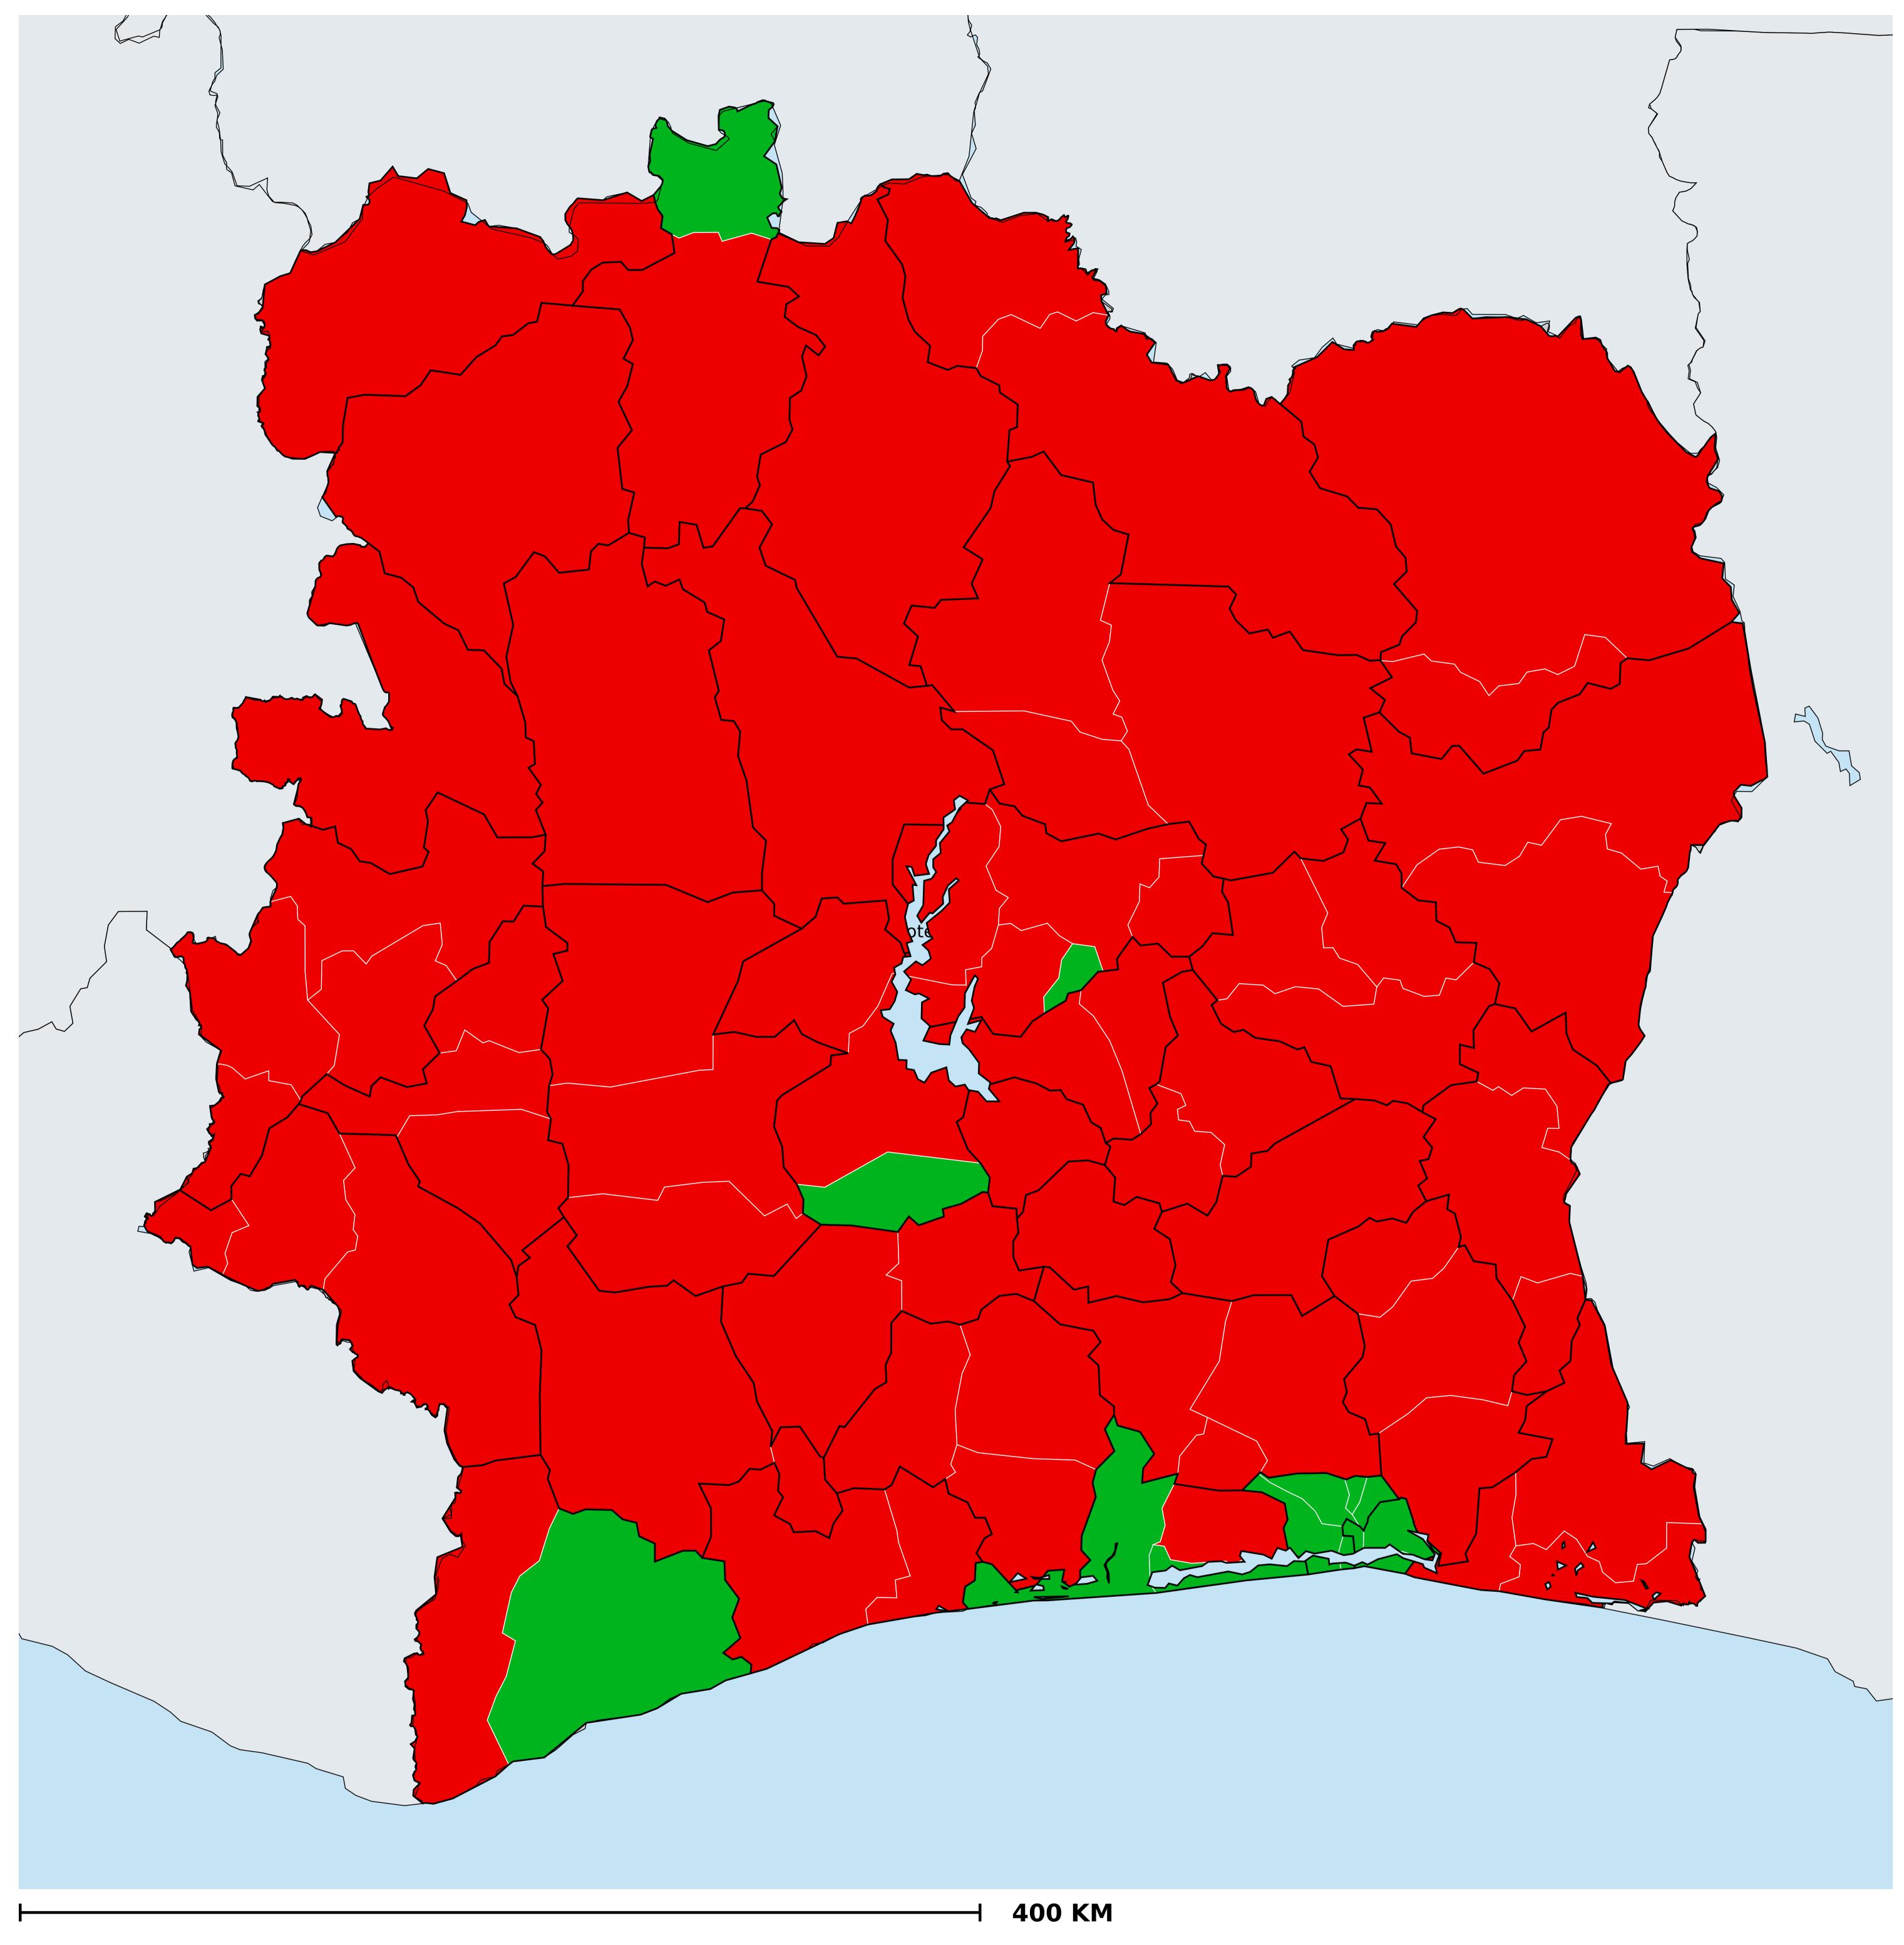

## Cote d'Ivoire (2017)

## Status of Onchocerciasis Elimination

Boundaries, names and designations used here do not imply expression of WHO opinion concerning the legal status of any country, territory or area, or of its authorities, or concerning delimitation of frontiers or boundaries. Dotted / dashed lines represent approximate border lines for which there may not yet be full agreement.

## Onchocerciasis > Endemicity

Not suitable for Onchocerciasis

Endemic (requiring MDA)

Unknown (under LF MDA)

Under post-intervention surveillance

Unknown (consider Oncho Elimination Mapping)

No data available