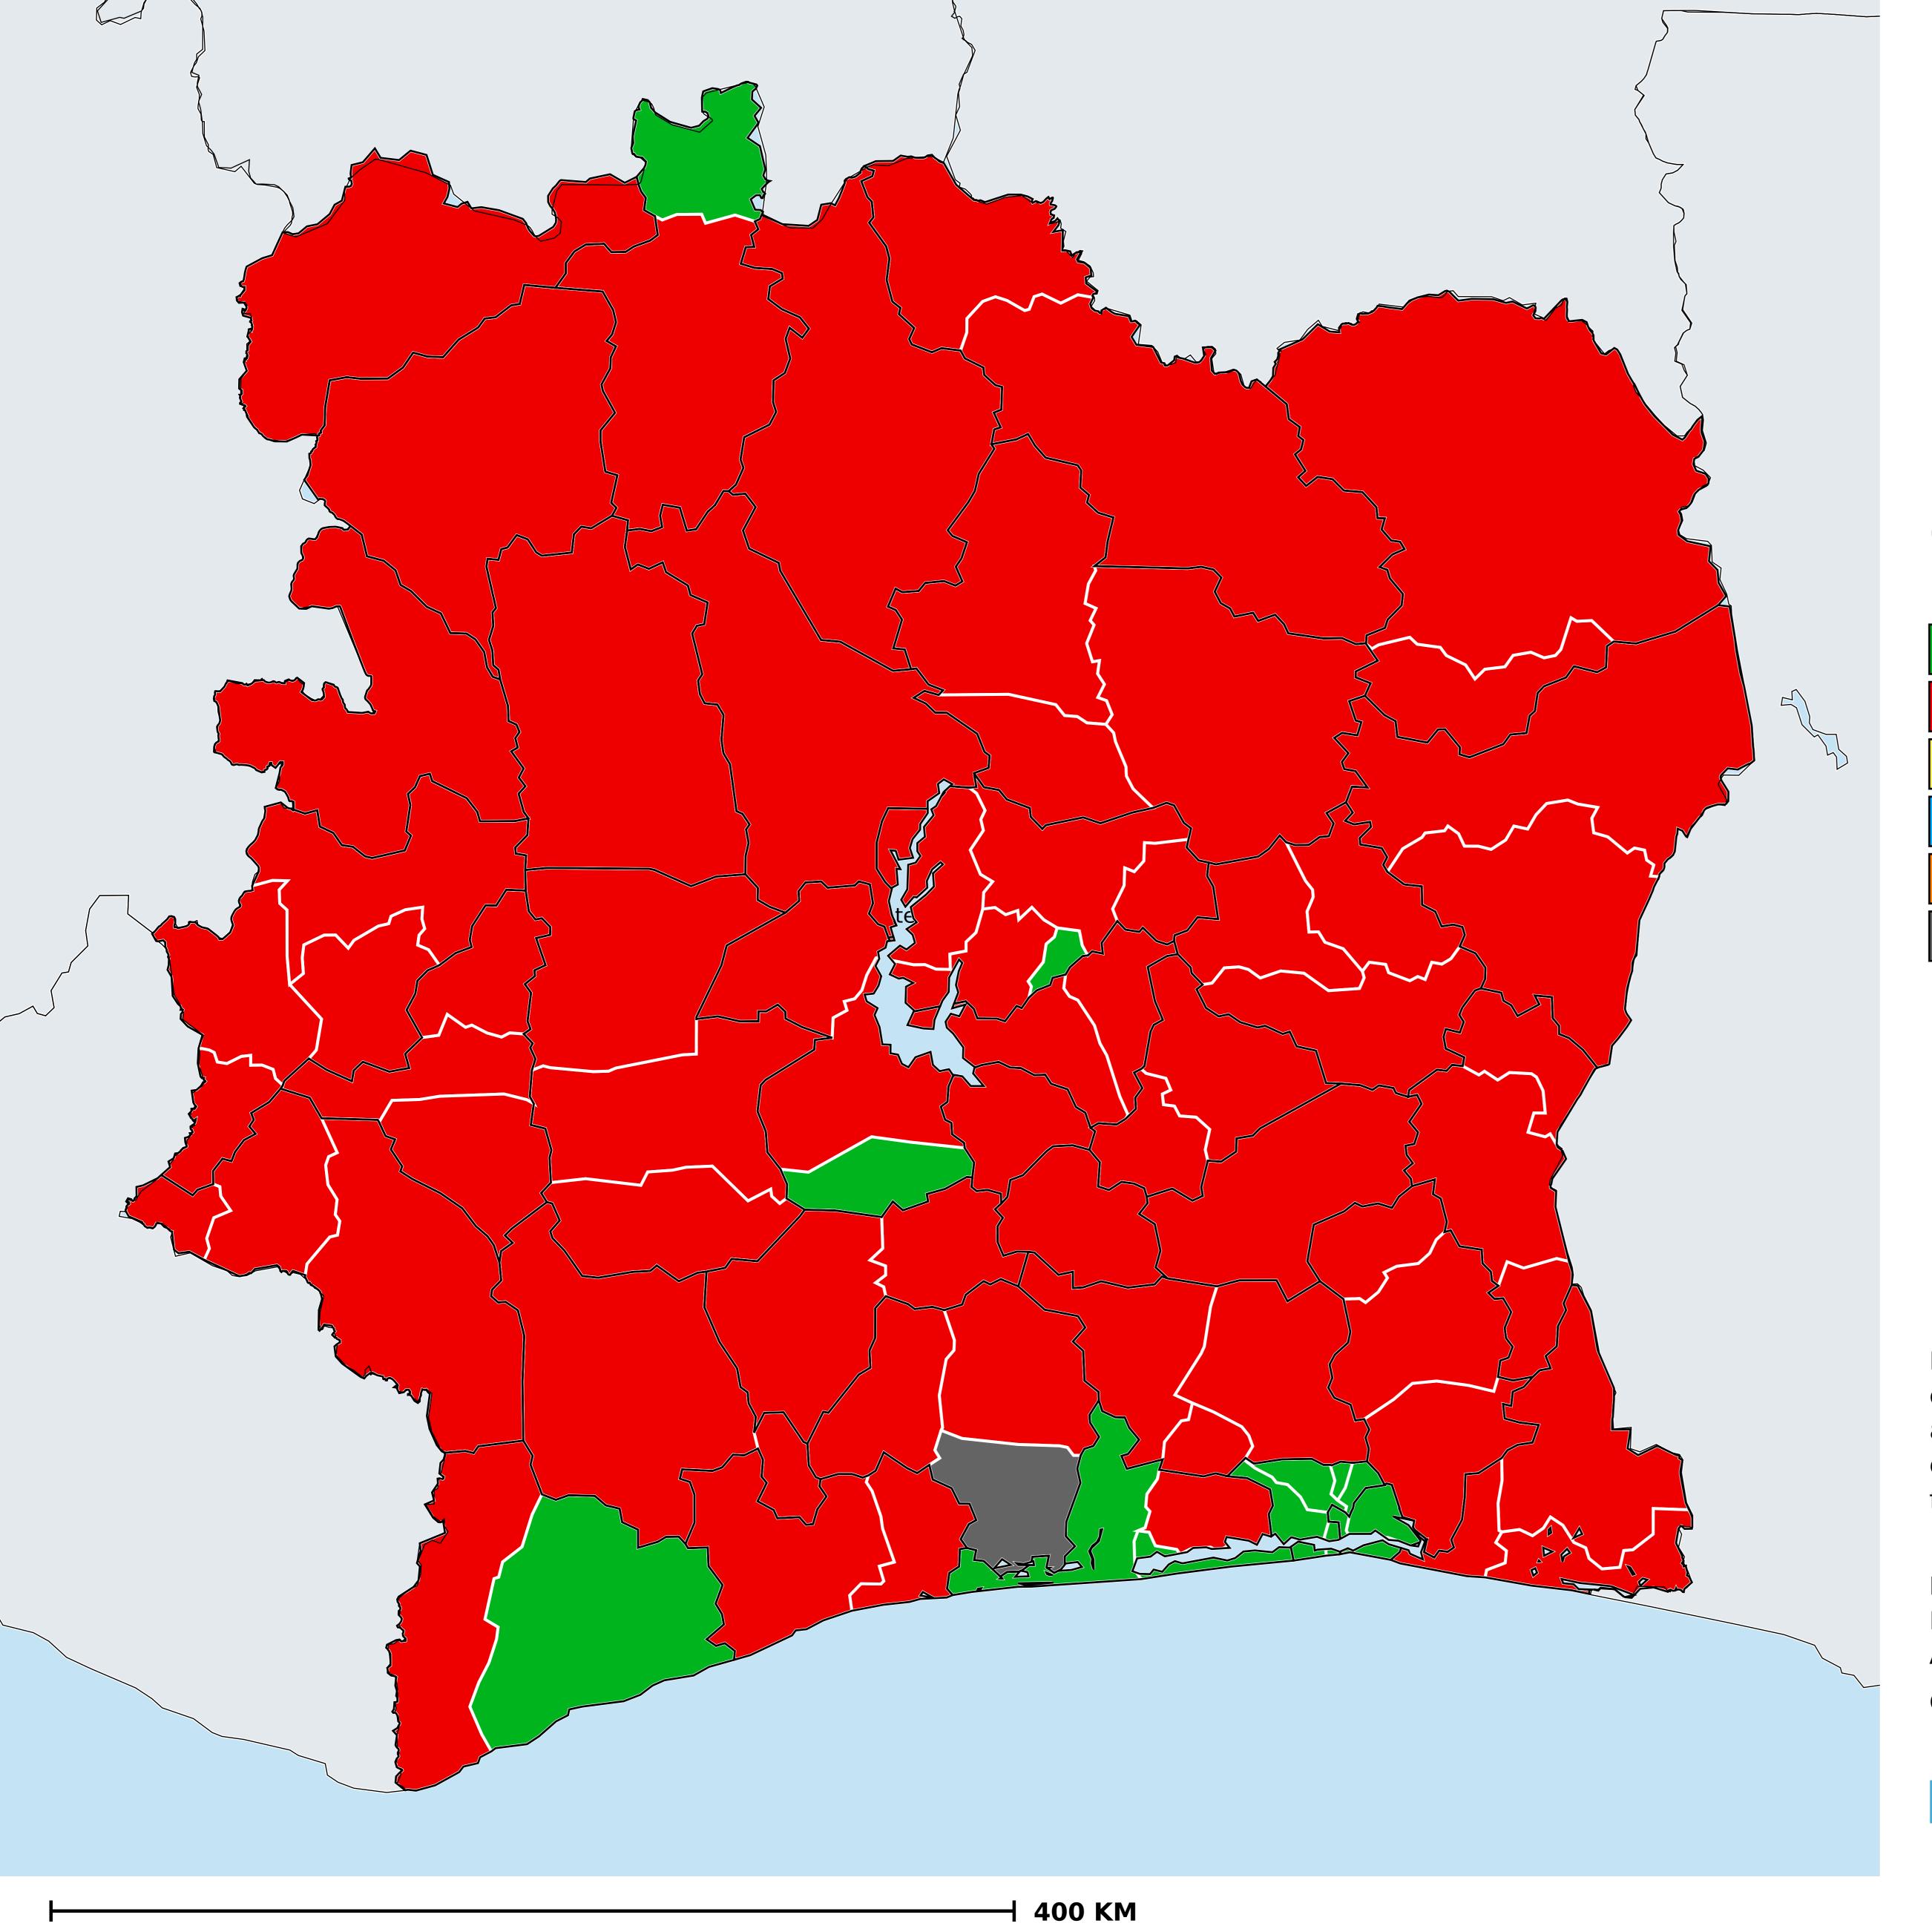

## Cote d'Ivoire (2015)

## Status of Onchocerciasis Elimination

## Onchocerciasis > Endemicity

Not suitable for Onchocerciasis

Endemic (requiring MDA)

Unknown (under LF MDA)

Under post-intervention surveillance

Unknown (consider Oncho Elimination Mapping)

No data available

Boundaries, names and designations used here do not imply expression of WHO opinion concerning the legal status of any country, territory or area, or of its authorities, or concerning delimitation of frontiers or boundaries. Dotted / dashed lines represent approximate border lines for which there may not yet be full agreement.

## **Data Source:**

Data provided by health ministries to ESPEN through WHO reporting processes. All reasonable precautions have been taken to verify this information

Copyright 2023 WHO. All rights reserved. Generated 18 September 2023