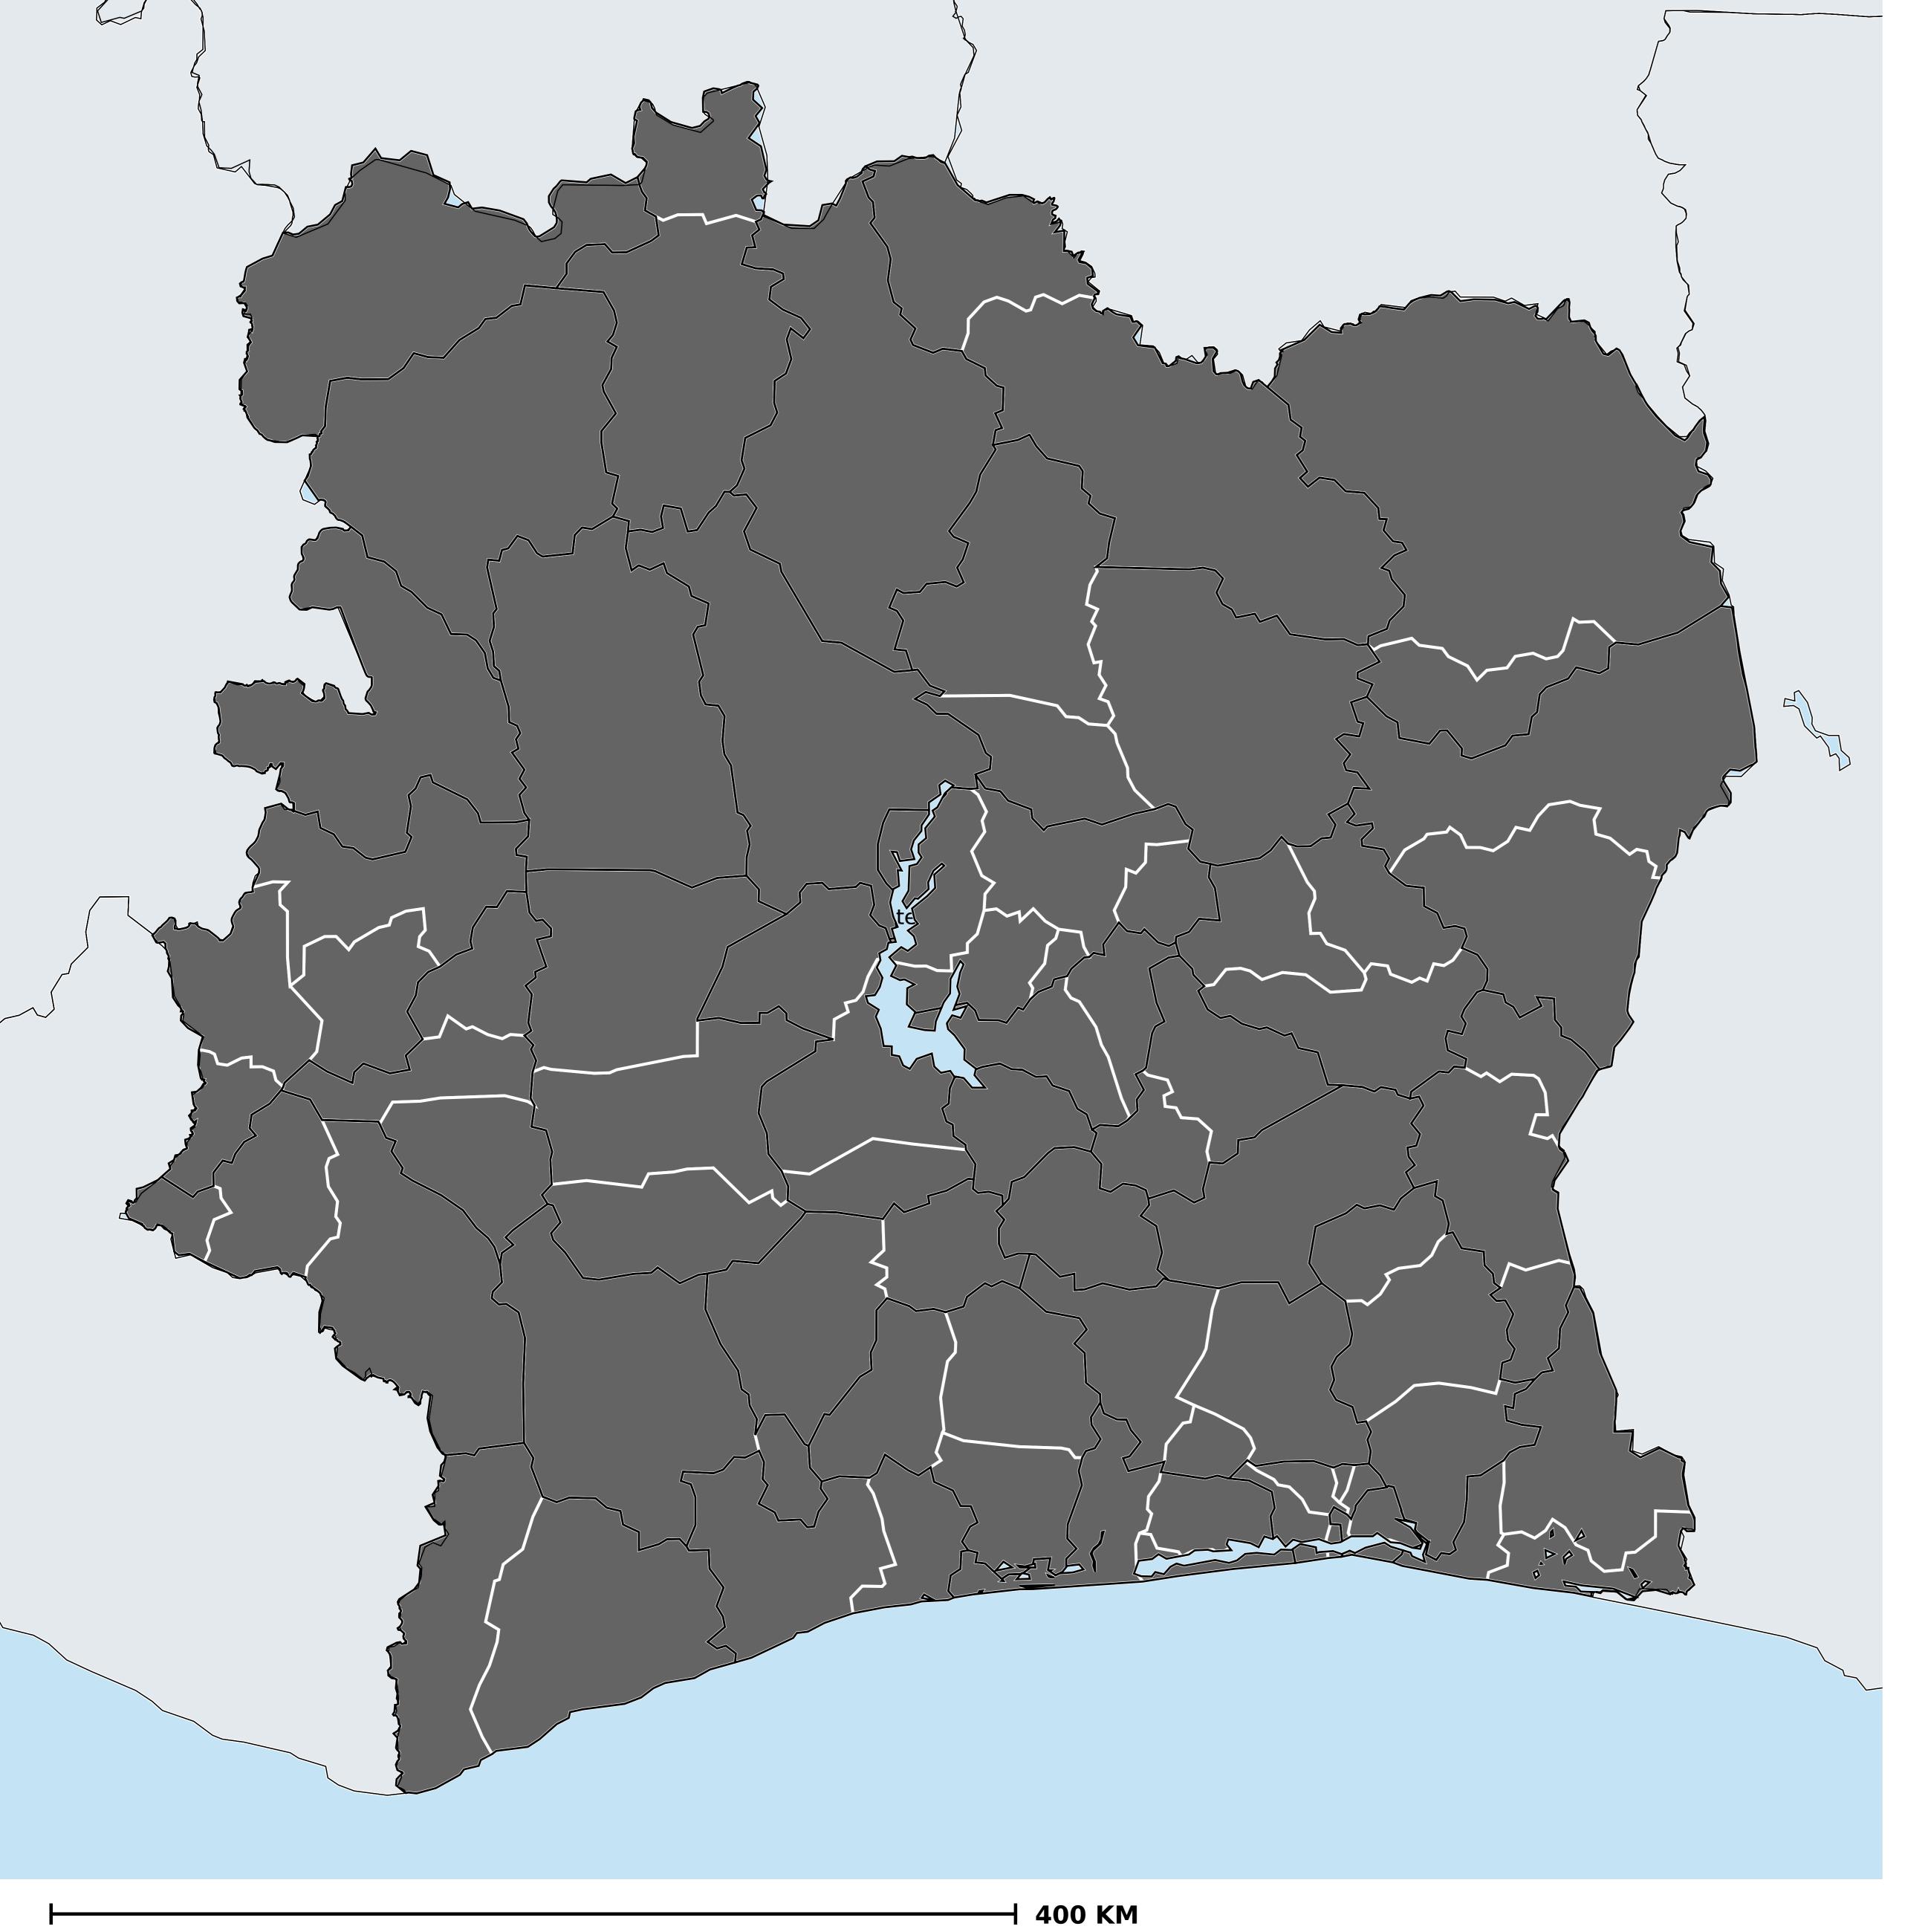

## Cote d'Ivoire (2013)

## Status of Onchocerciasis Elimination

## Onchocerciasis > Endemicity

Not suitable for Onchocerciasis

Endemic (requiring MDA)

Unknown (under LF MDA)

Under post-intervention surveillance

Unknown (consider Oncho Elimination Mapping)

No data available

Boundaries, names and designations used here do not imply expression of WHO opinion concerning the legal status of any country, territory or area, or of its authorities, or concerning delimitation of frontiers or boundaries. Dotted / dashed lines represent approximate border lines for which there may not yet be full agreement.

## **Data Source:**

Data provided by health ministries to ESPEN through WHO reporting processes. All reasonable precautions have been taken to verify this information

Copyright 2023 WHO. All rights reserved. Generated 18 September 2023