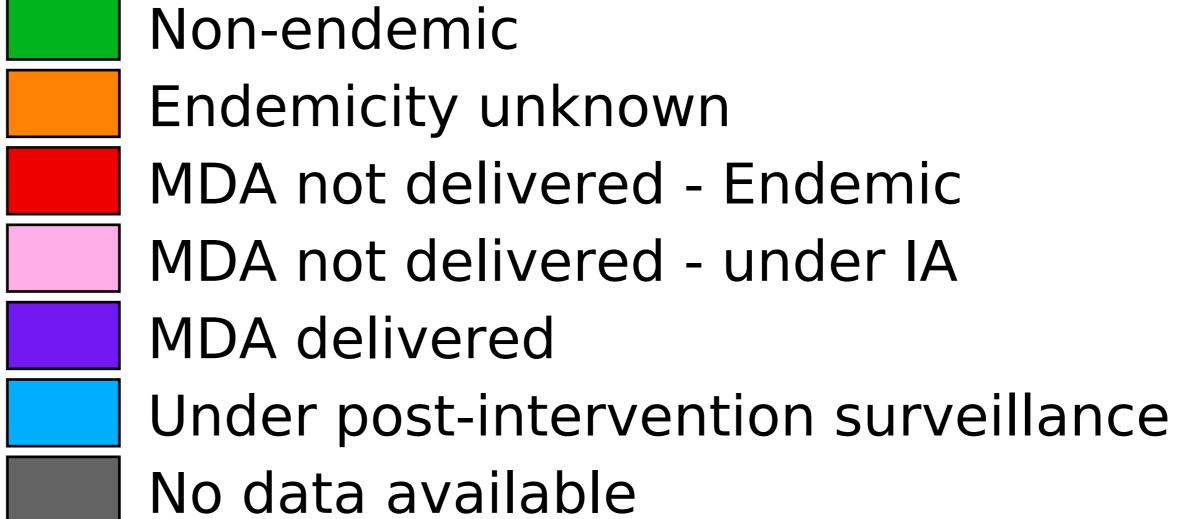

## Cote d'Ivoire (2022)

Geographic MDA/PC coverage of Lymphatic filariasis

Lymphatic filariasis > MDA/PC coverage > Geographic coverage

Boundaries, names and designations used here do not imply expression of WHO opinion concerning the legal status of any country, territory or area, or of its authorities, or concerning delimitation of frontiers or boundaries. Dotted / dashed lines represent approximate border lines for which there may not yet be full agreement.

## **Data Source:**

Data provided by health ministries to ESPEN through WHO reporting processes. All reasonable precautions have been taken to verify this information

Copyright 2024 WHO. All rights reserved. Generated 23 January 2024