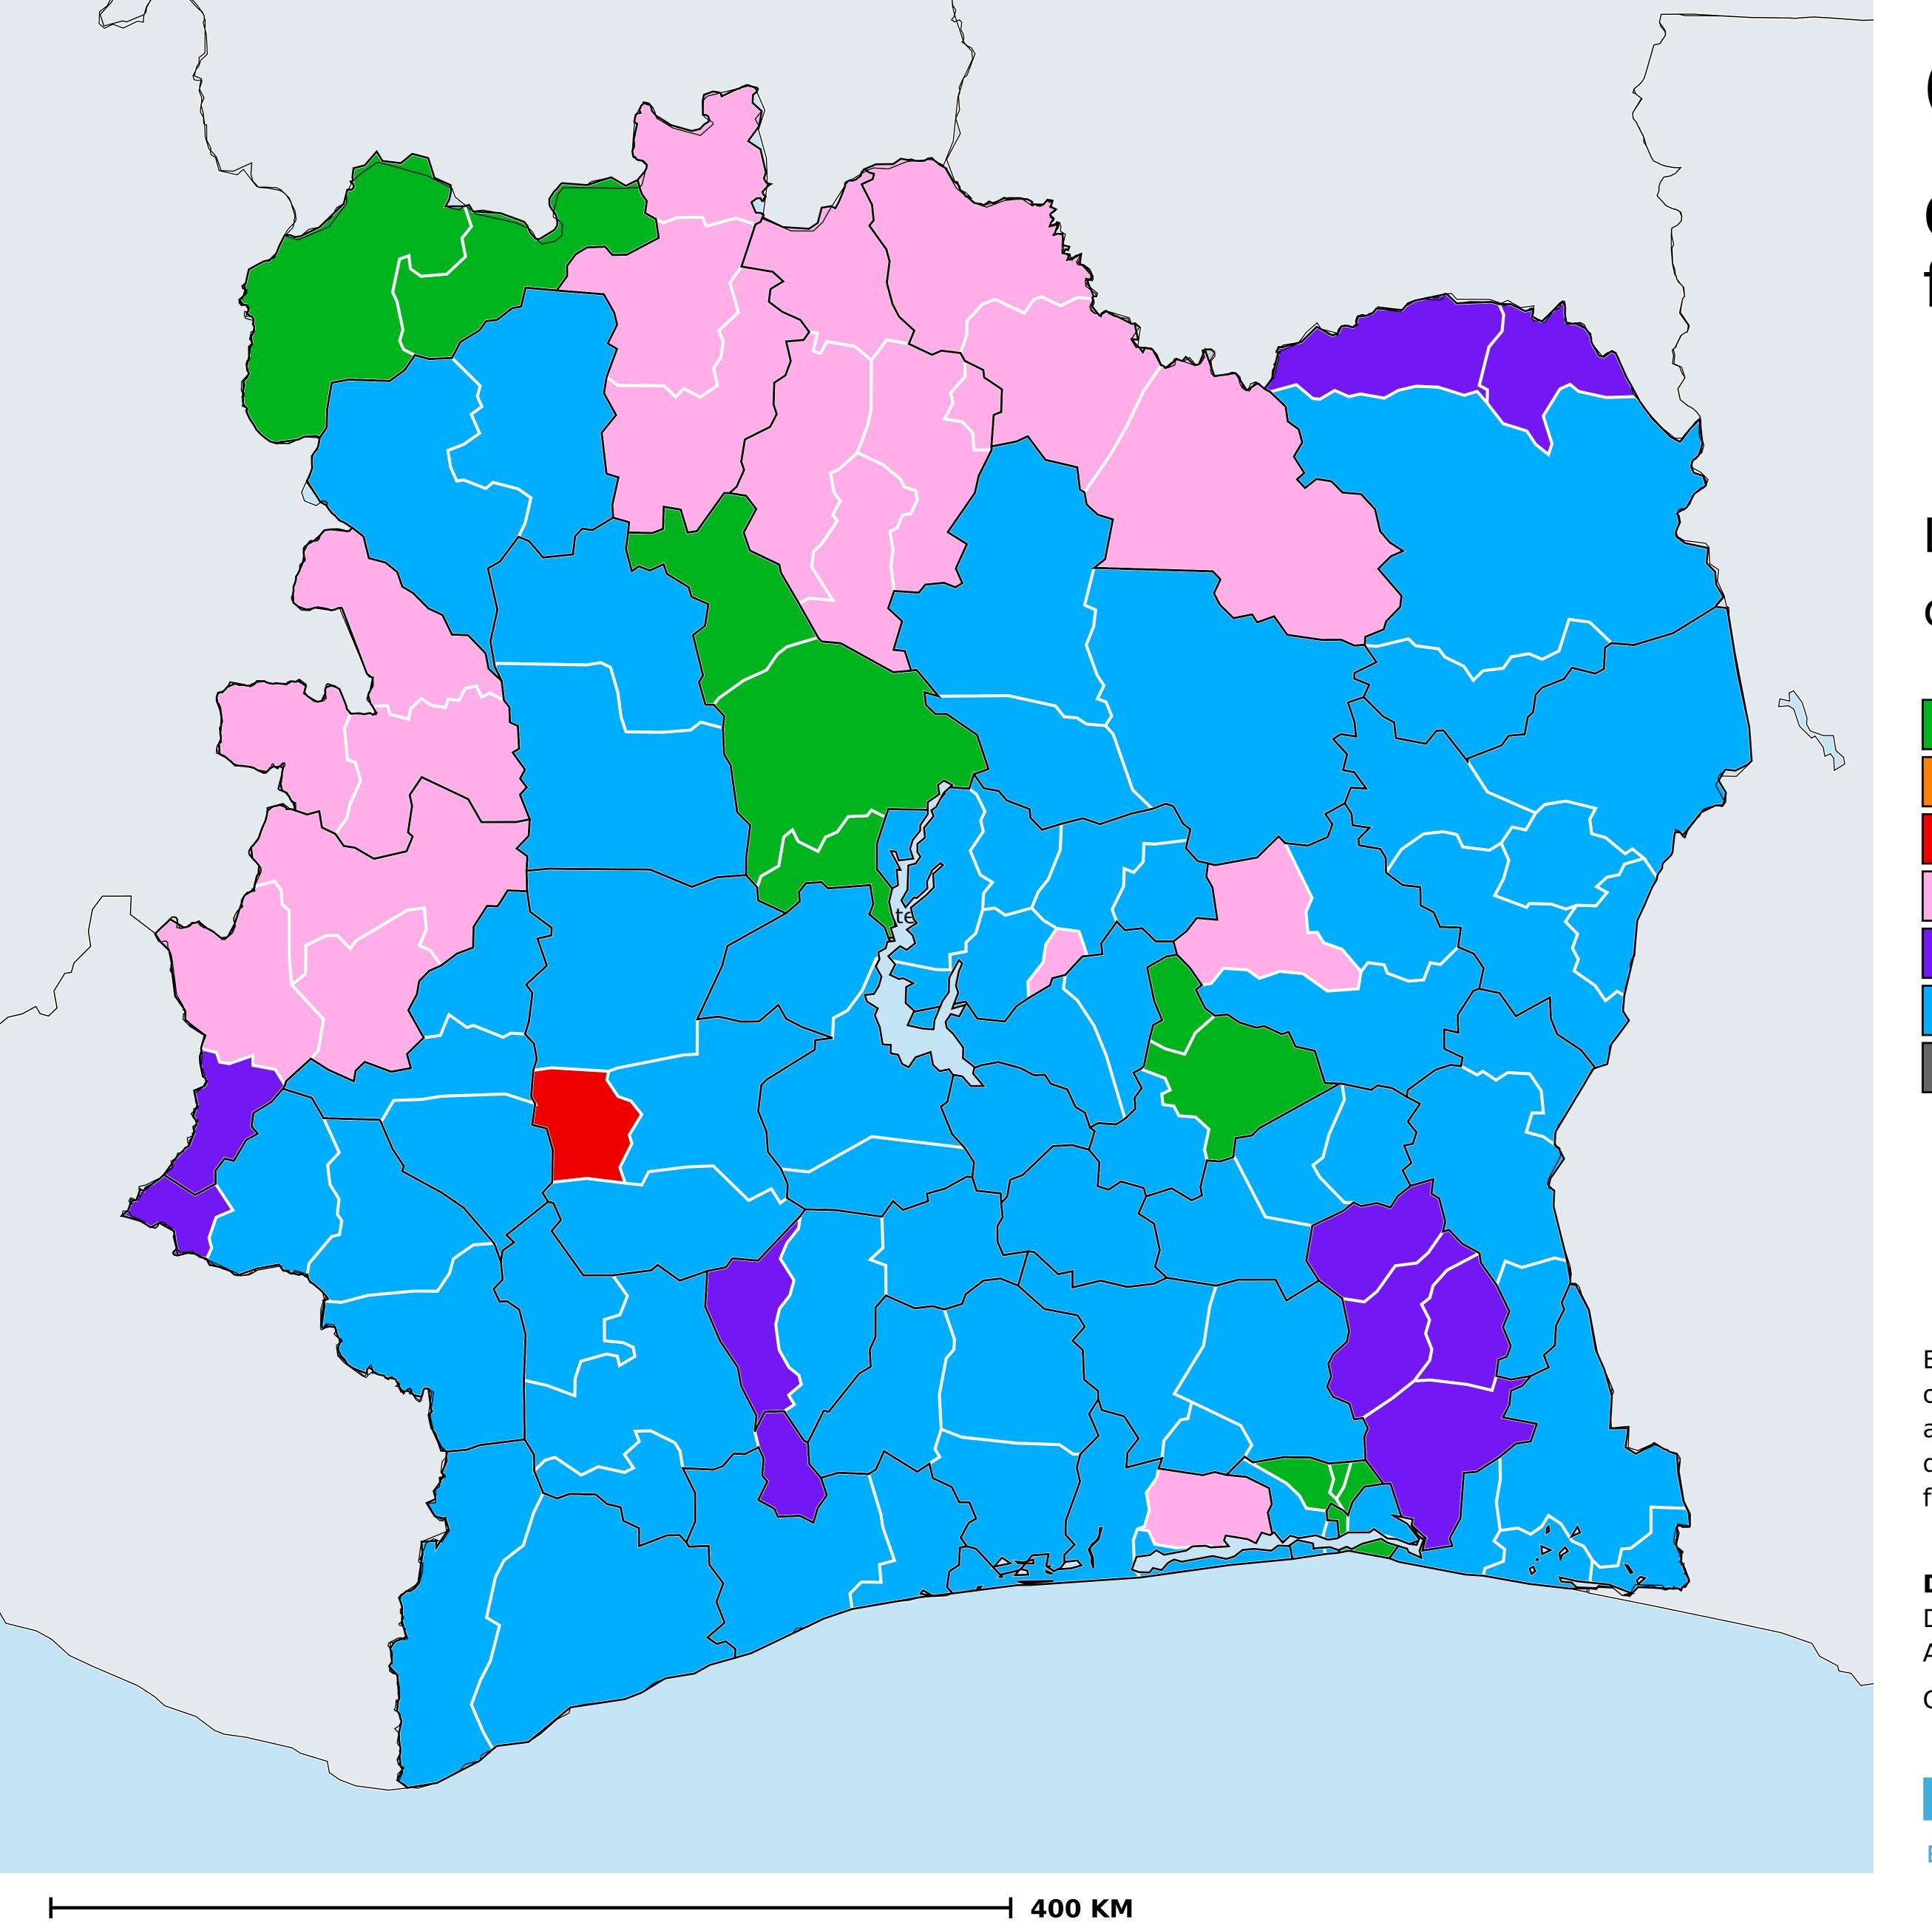

## Cote d'Ivoire (2022)

Geographic MDA/PC coverage of Lymphatic filariasis

Lymphatic filariasis > MDA/PC coverage > Geographic coverage

Boundaries, names and designations used here do not imply expression of WHO opinion concerning the legal status of any country, territory or area, or of its authorities, or concerning delimitation of frontiers or boundaries. Dotted / dashed lines represent approximate border lines for which there may not yet be full agreement.

## **Data Source:**

Data provided by health ministries to ESPEN through WHO reporting processes. All reasonable precautions have been taken to verify this information

Copyright 2024 WHO. All rights reserved. Generated 23 January 2024