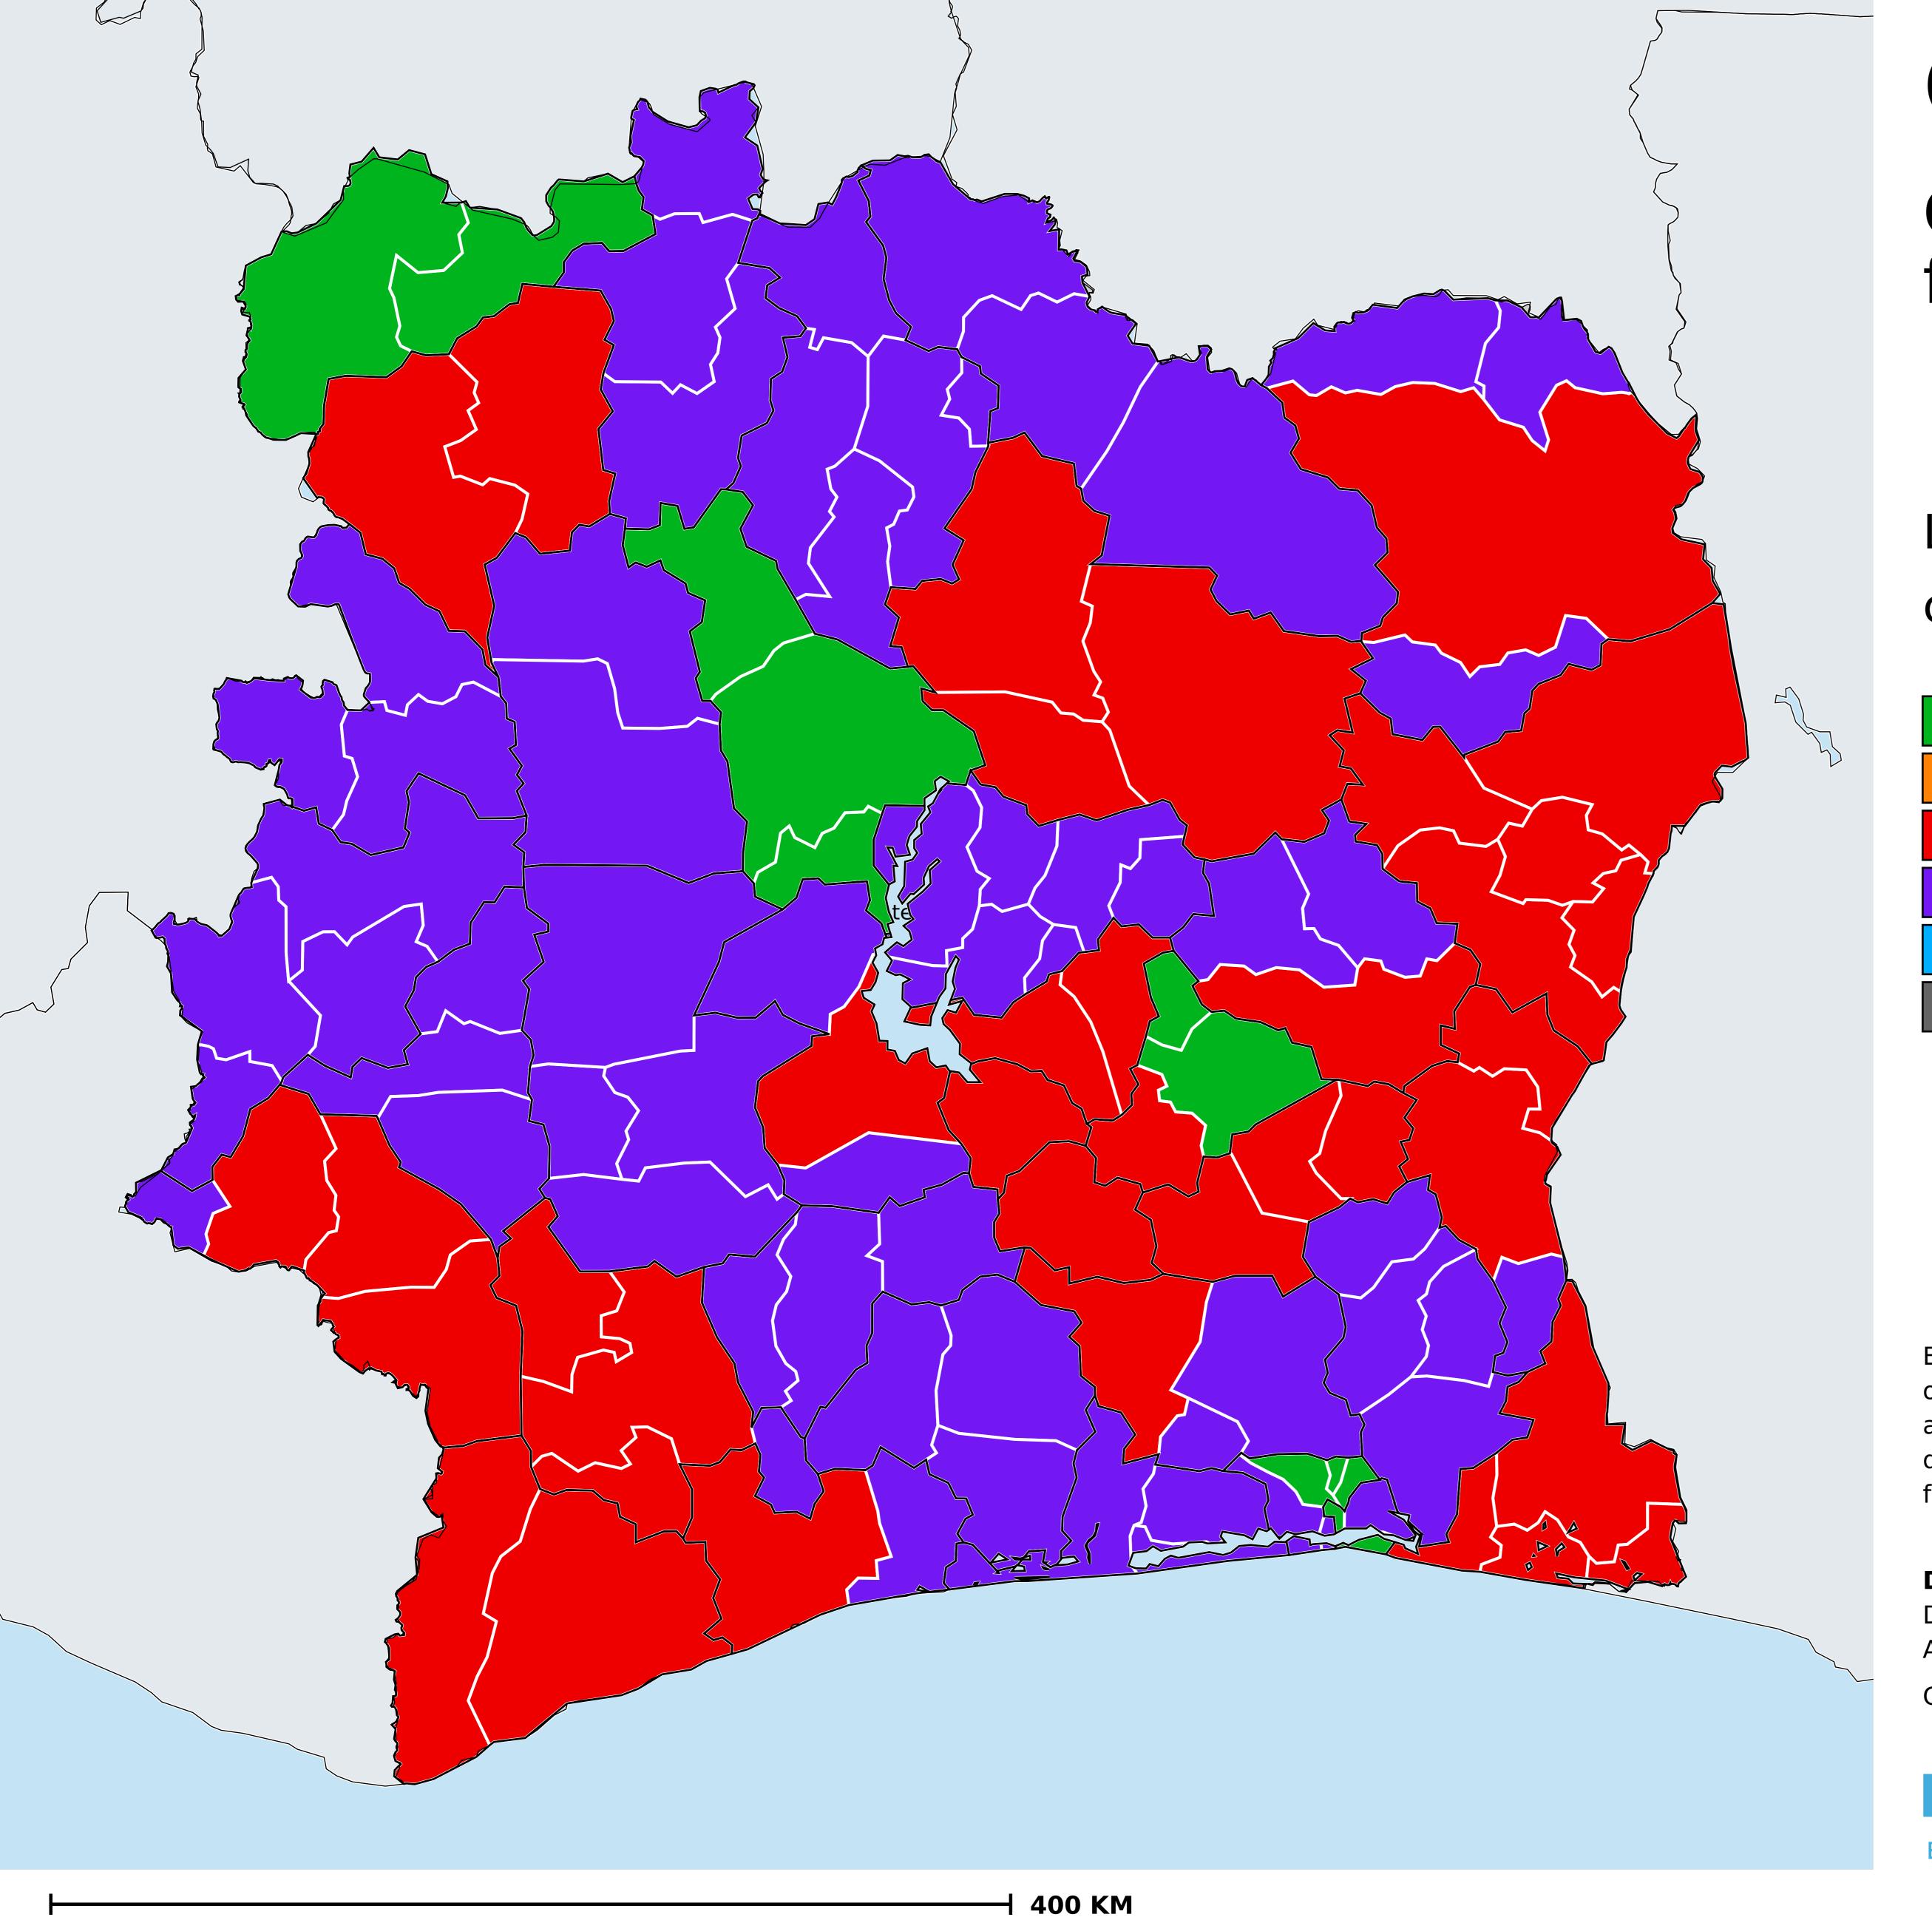

## Cote d'Ivoire (2020)

Geographic MDA/PC coverage of Lymphatic filariasis

Lymphatic filariasis > MDA/PC coverage > Geographic coverage

Non-endemic
Endemicity unknown
MDA not delivered - Endemic
MDA delivered
Under post-intervention surveillance
No data available

Boundaries, names and designations used here do not imply expression of WHO opinion concerning the legal status of any country, territory or area, or of its authorities, or concerning delimitation of frontiers or boundaries. Dotted / dashed lines represent approximate border lines for which there may not yet be full agreement.

## **Data Source:**

Data provided by health ministries to ESPEN through WHO reporting processes. All reasonable precautions have been taken to verify this information

Copyright 2023 WHO. All rights reserved. Generated 18 September 2023