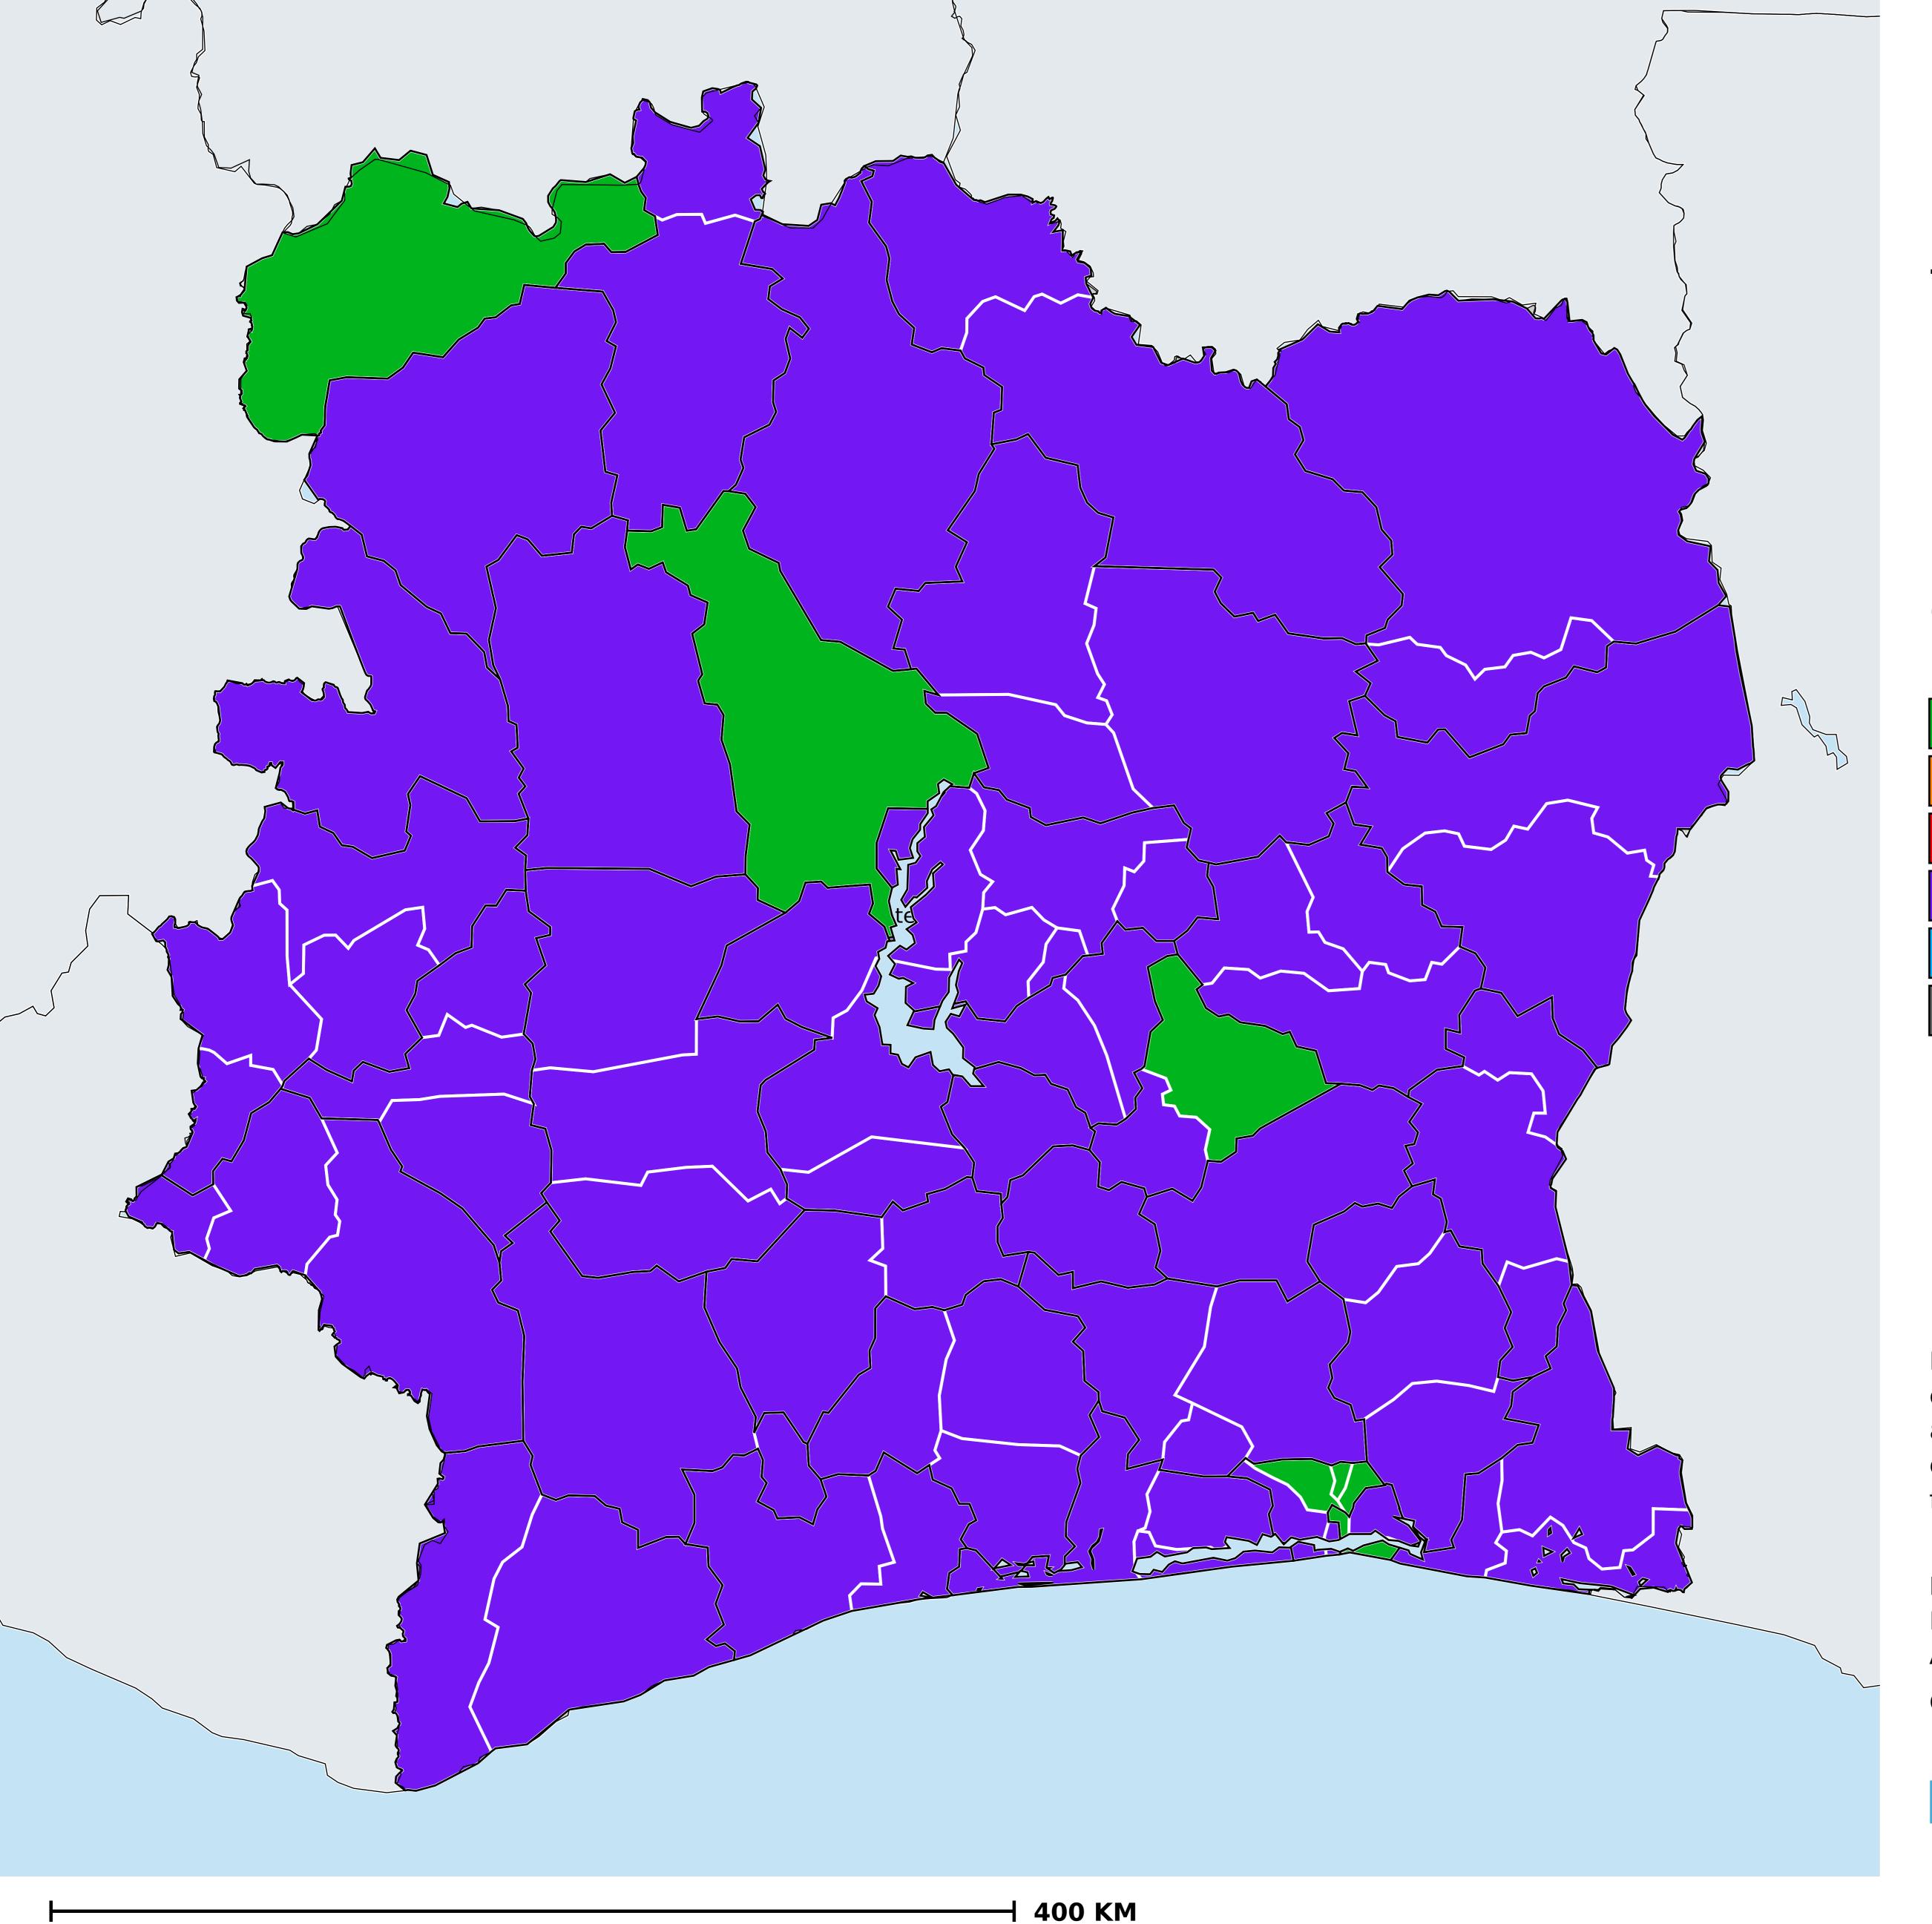

## Cote d'Ivoire (2017)

Geographic MDA/PC coverage of Lymphatic filariasis

Lymphatic filariasis > MDA/PC coverage > Geographic coverage

Non-endemic
Endemicity unknown
MDA not delivered - Endemic
MDA delivered
Under post-intervention surveillance
No data available

Boundaries, names and designations used here do not imply expression of WHO opinion concerning the legal status of any country, territory or area, or of its authorities, or concerning delimitation of frontiers or boundaries. Dotted / dashed lines represent approximate border lines for which there may not yet be full agreement.

## **Data Source:**

Data provided by health ministries to ESPEN through WHO reporting processes. All reasonable precautions have been taken to verify this information

Copyright 2023 WHO. All rights reserved. Generated 18 September 2023