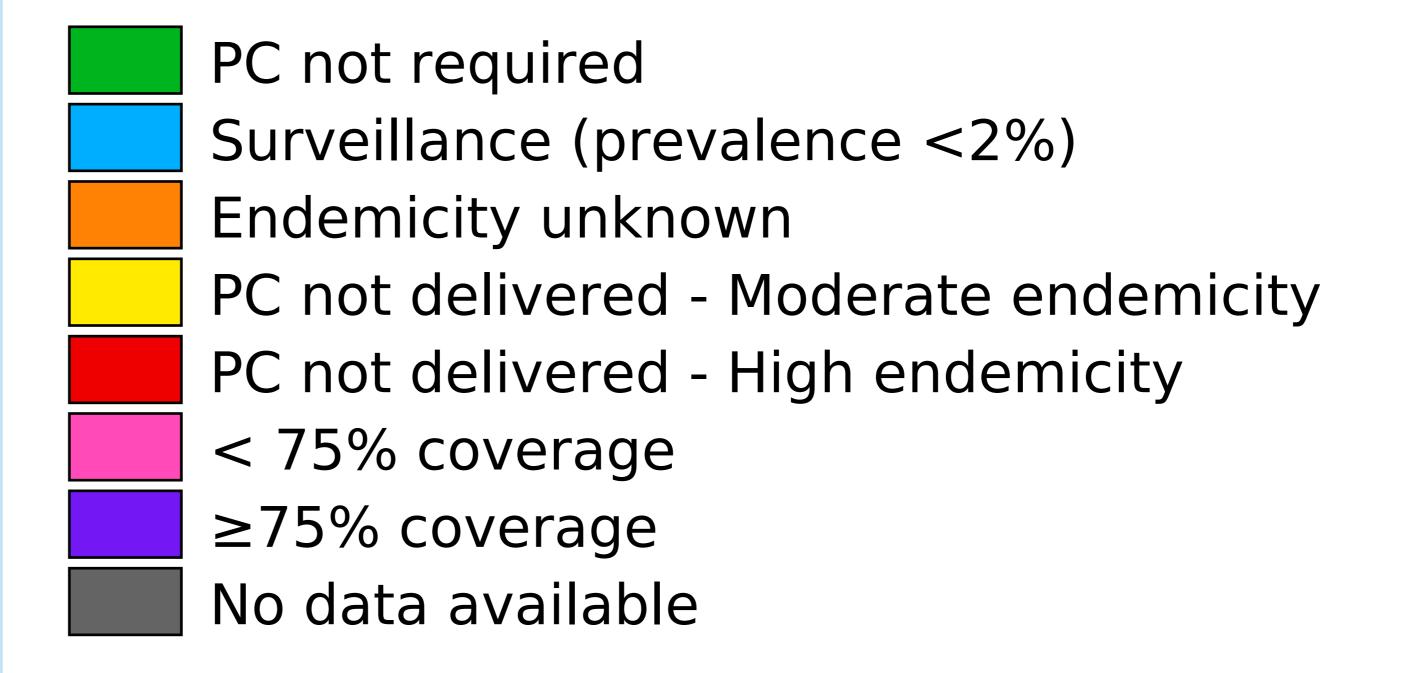

## Comoros (2021)

Therapeutic coverage - Total population requiring treatment MDA/PC coverage of STH

Soil-transmitted helminthiasis > MDA/PC coverage > Therapeutic coverage - Total population requiring treatment