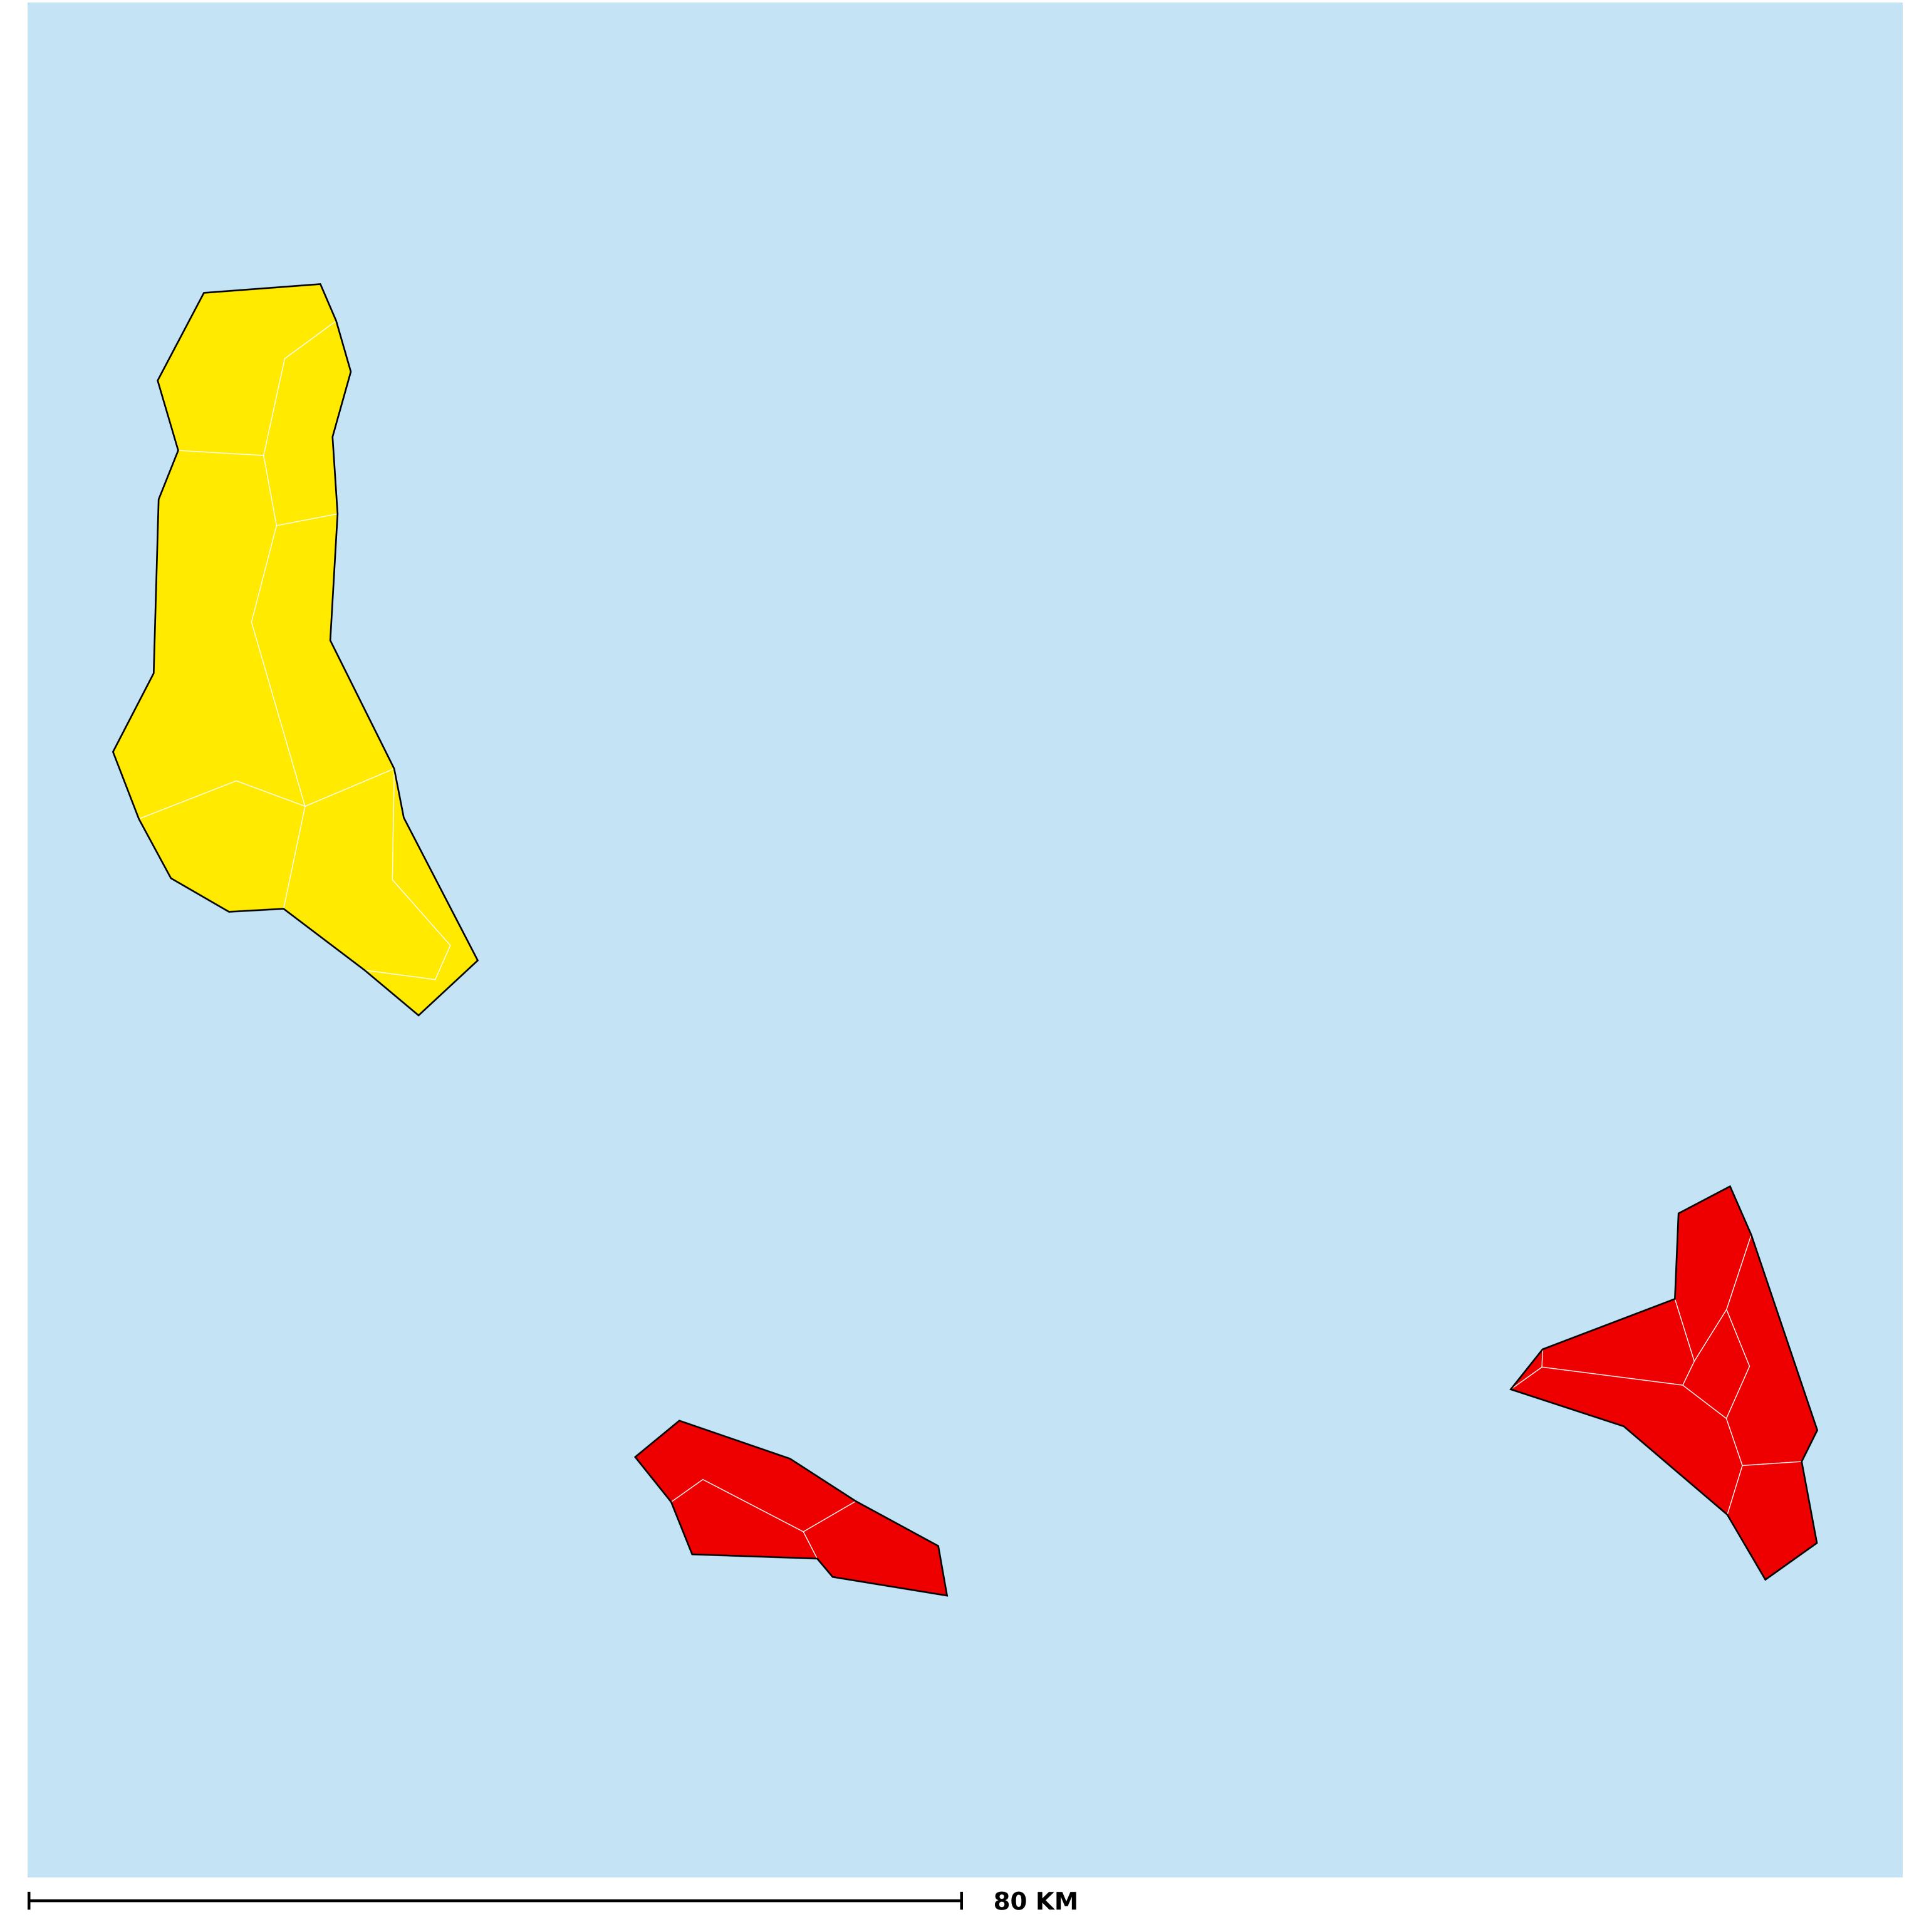

## Comoros (2018)

## Geographic coverage - Total population requiring treatment MDA/PC coverage of STH

Boundaries, names and designations used here do not imply expression of WHO opinion concerning the legal status of any country, territory or area, or of its authorities, or concerning delimitation of frontiers or boundaries. Dotted / dashed lines represent approximate border lines for which there may not yet be full agreement.

Soil-transmitted helminthiasis > MDA/PC coverage > Geographic coverage - Total population requiring treatment

Endemicity unknown
PC not required
PC delivered
PC not delivered - Moderate endemicity
PC not delivered - High endemicity
No data available