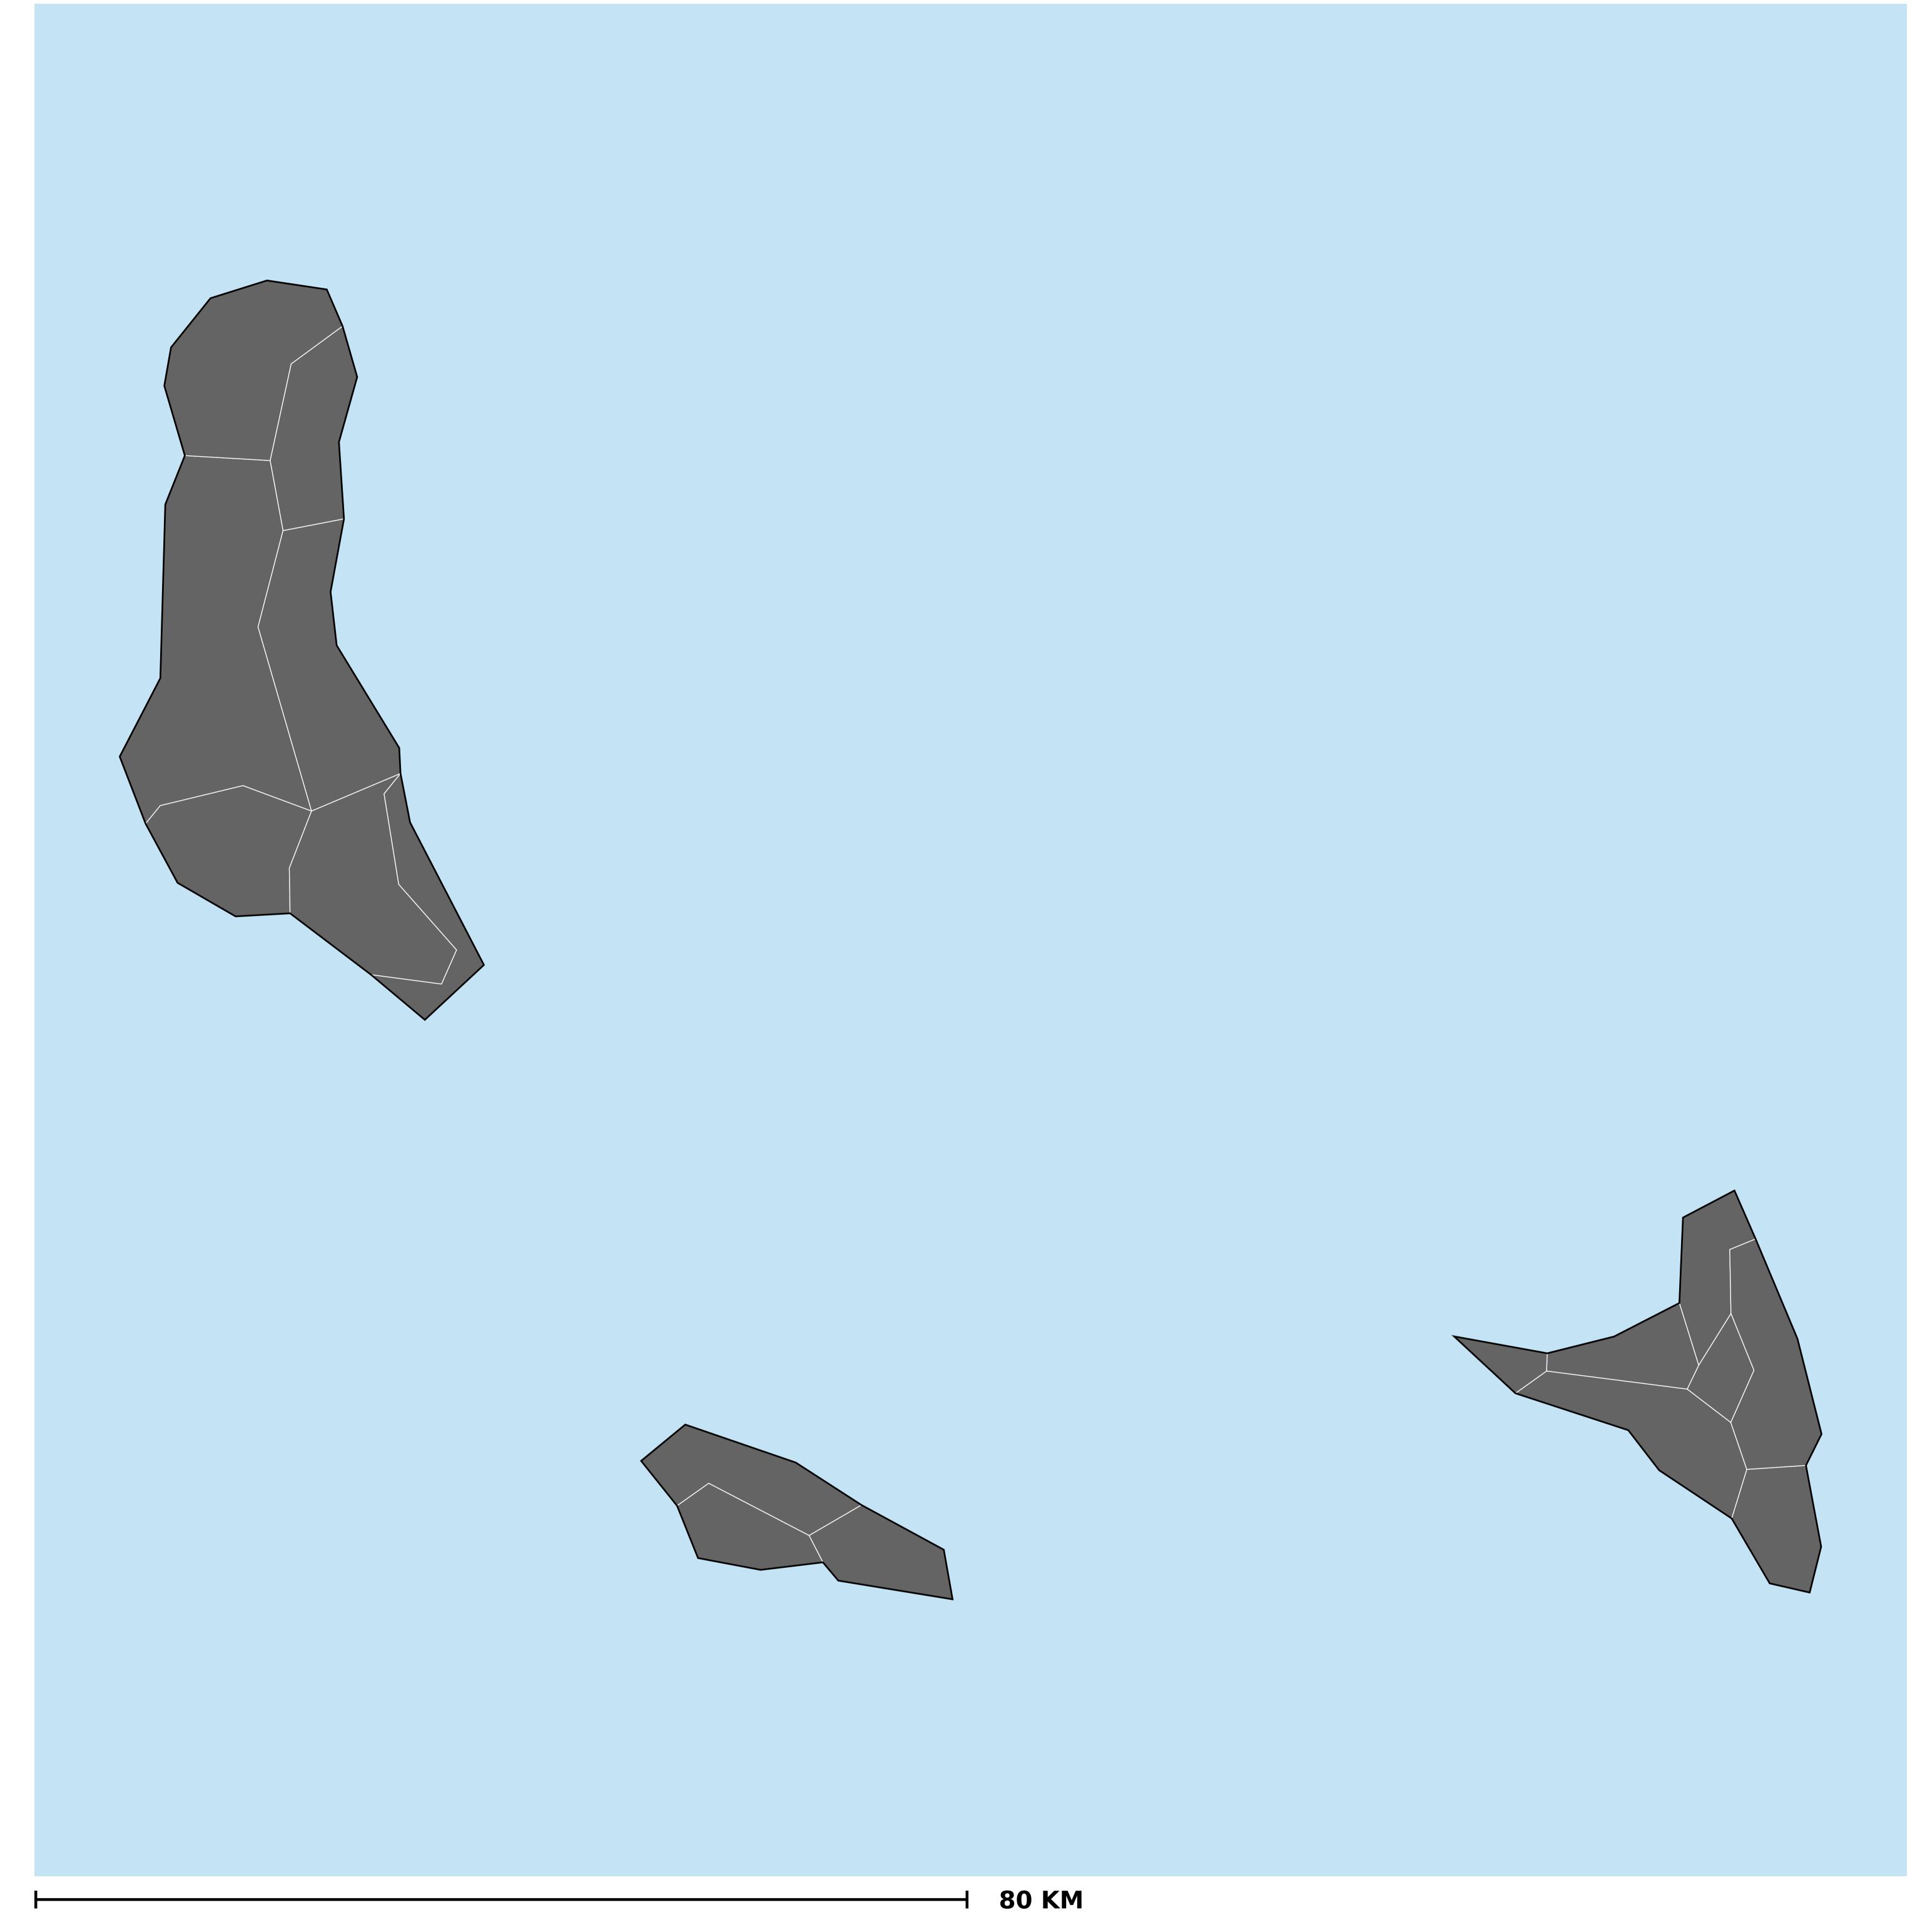

## Comoros (2014)

## Geographic coverage - Total population requiring treatment MDA/PC coverage of STH

Boundaries, names and designations used here do not imply expression of WHO opinion concerning the legal status of any country, territory or area, or of its authorities, or concerning delimitation of frontiers or boundaries. Dotted / dashed lines represent approximate border lines for which there may not yet be full agreement.

Soil-transmitted helminthiasis > MDA/PC coverage > Geographic coverage - Total population requiring treatment

Endemicity unknown
PC not required
PC delivered
PC not delivered - Moderate endemicity
PC not delivered - High endemicity
No data available