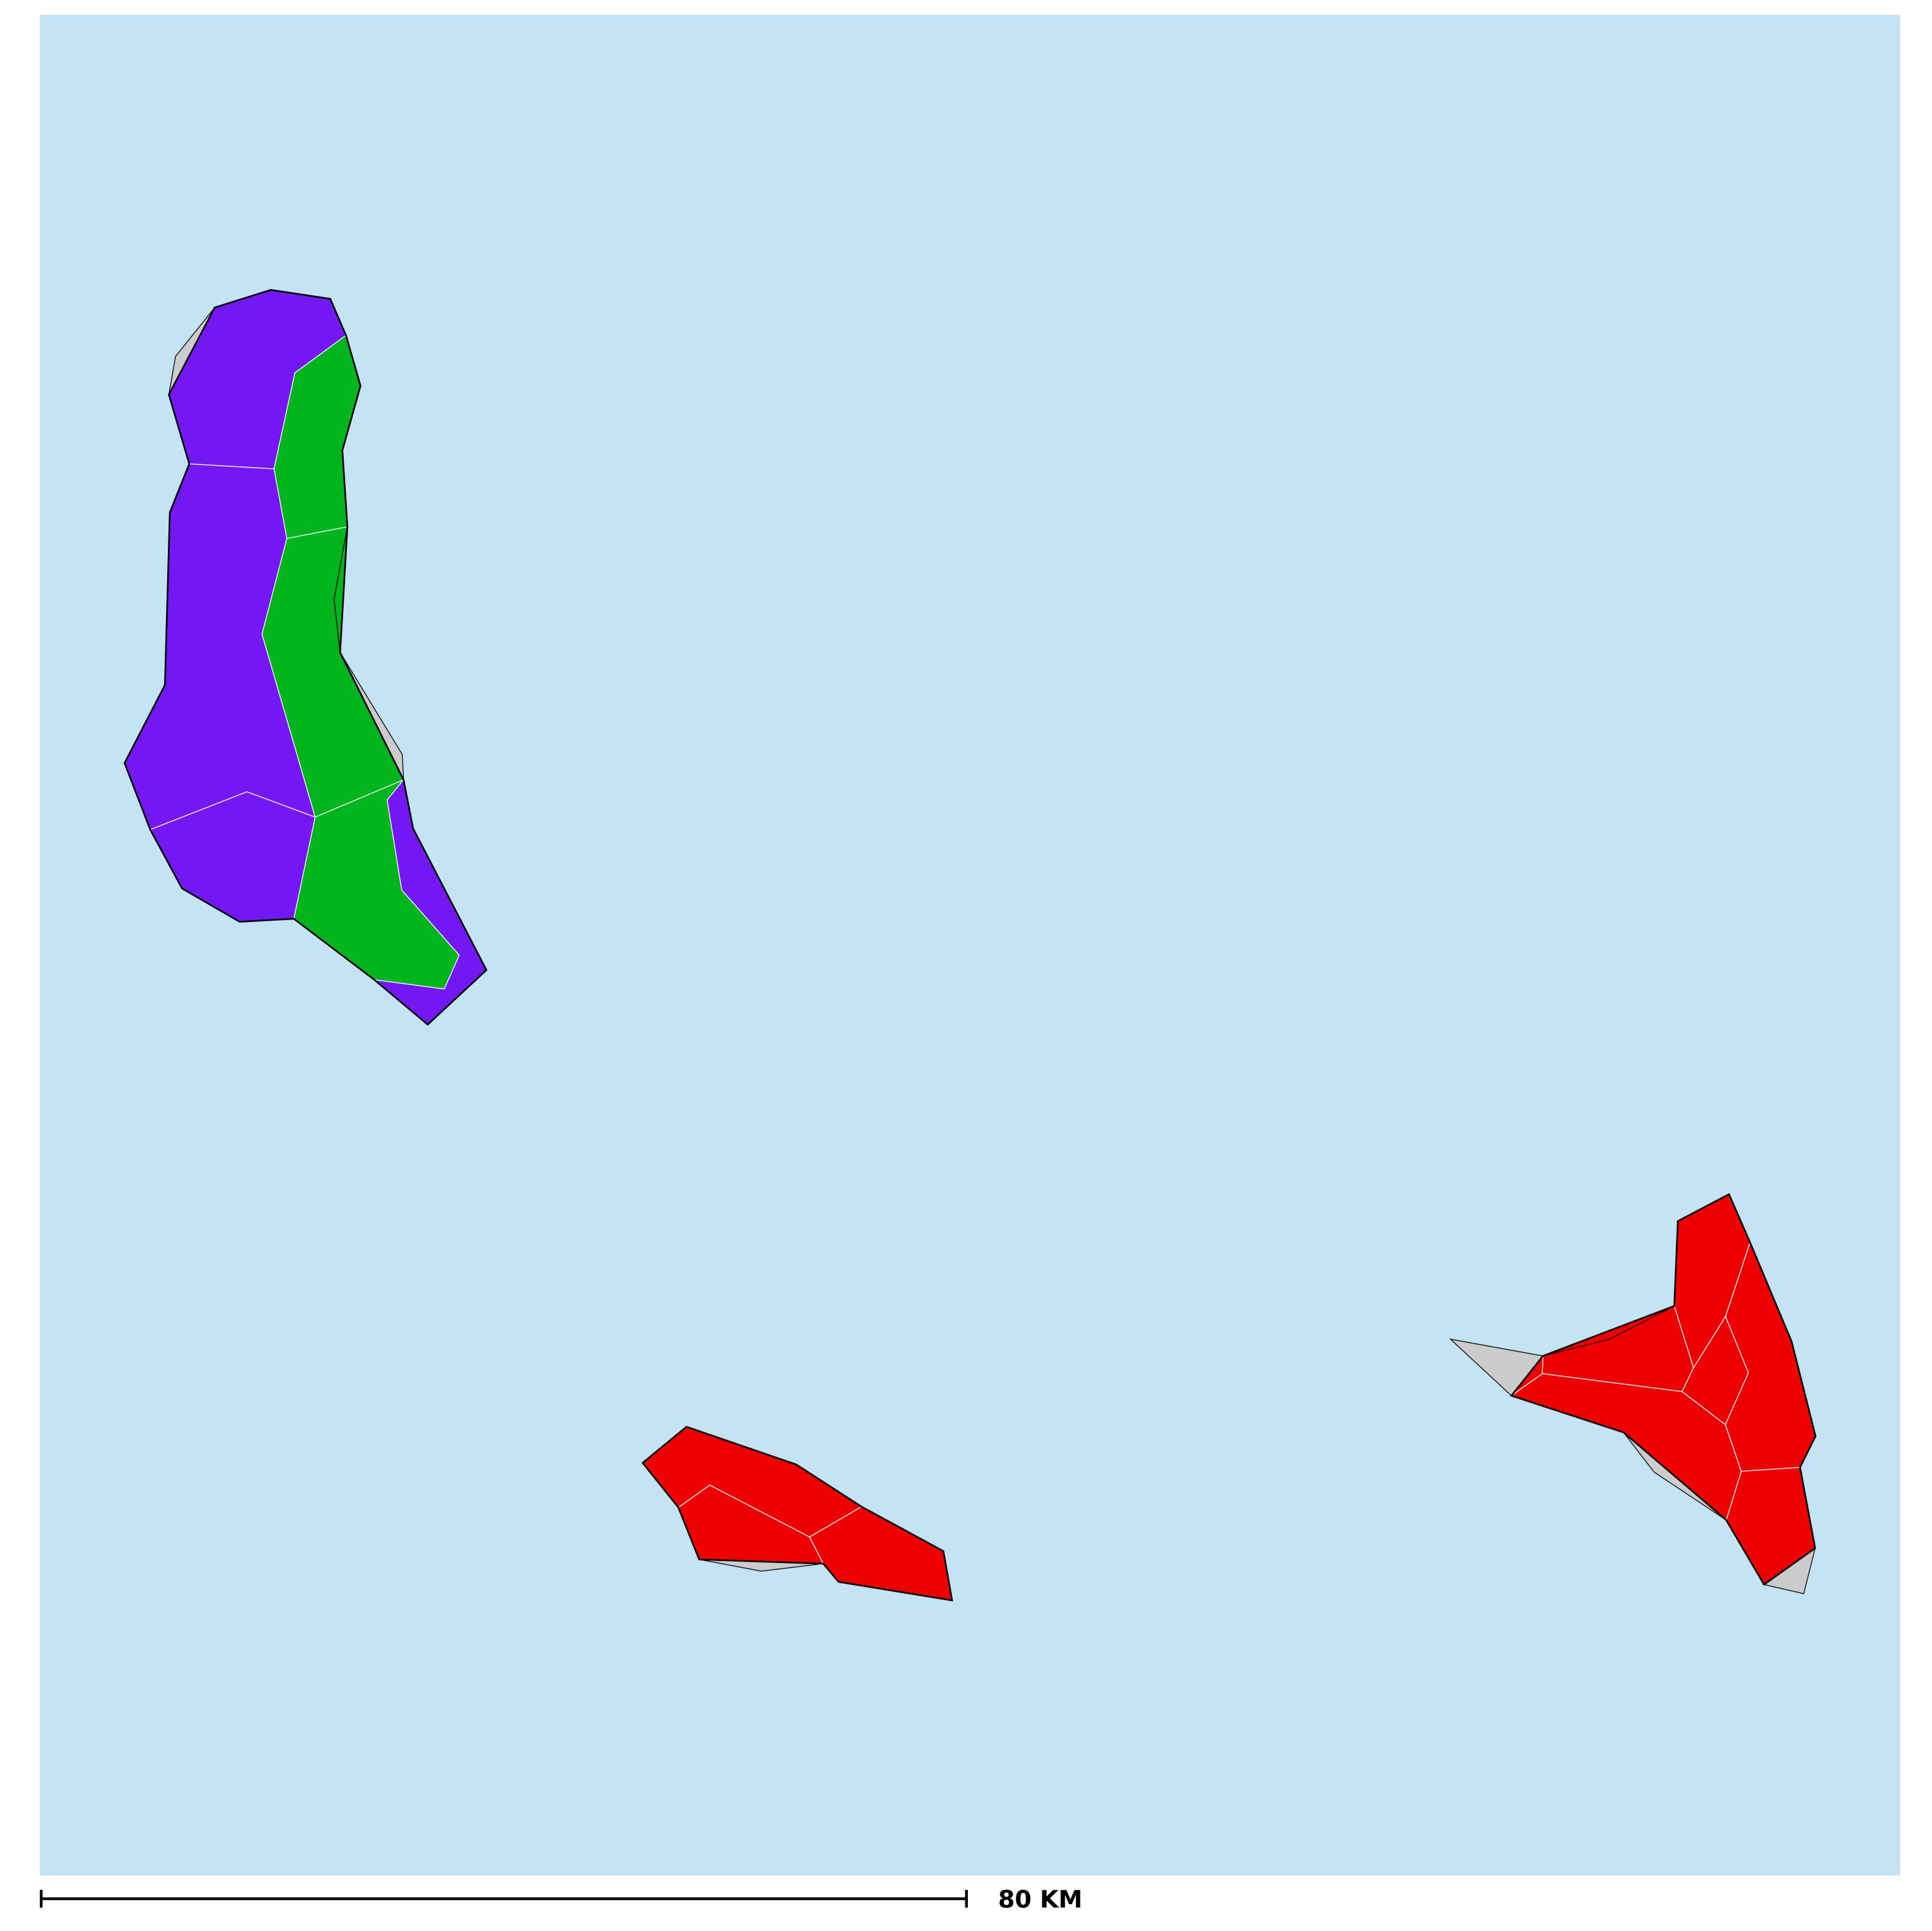

## Comoros (2021)

## Geographic coverage - SAC MDA/PC coverage of Soil-transmitted helminthiasis

Boundaries, names and designations used here do not imply expression of WHO opinion concerning the legal status of any country, territory or area, or of its authorities, or concerning delimitation of frontiers or boundaries. Dotted / dashed lines represent approximate border lines for which there may not yet be full agreement.

Soil-transmitted helminthiasis > MDA/PC coverage > Geographic coverage - SAC

Endemicity unknown
PC not required
PC delivered
Surveillance (prevalence <2%)
PC not delivered - Moderate endemicity
PC not delivered - High endemicity
No data available