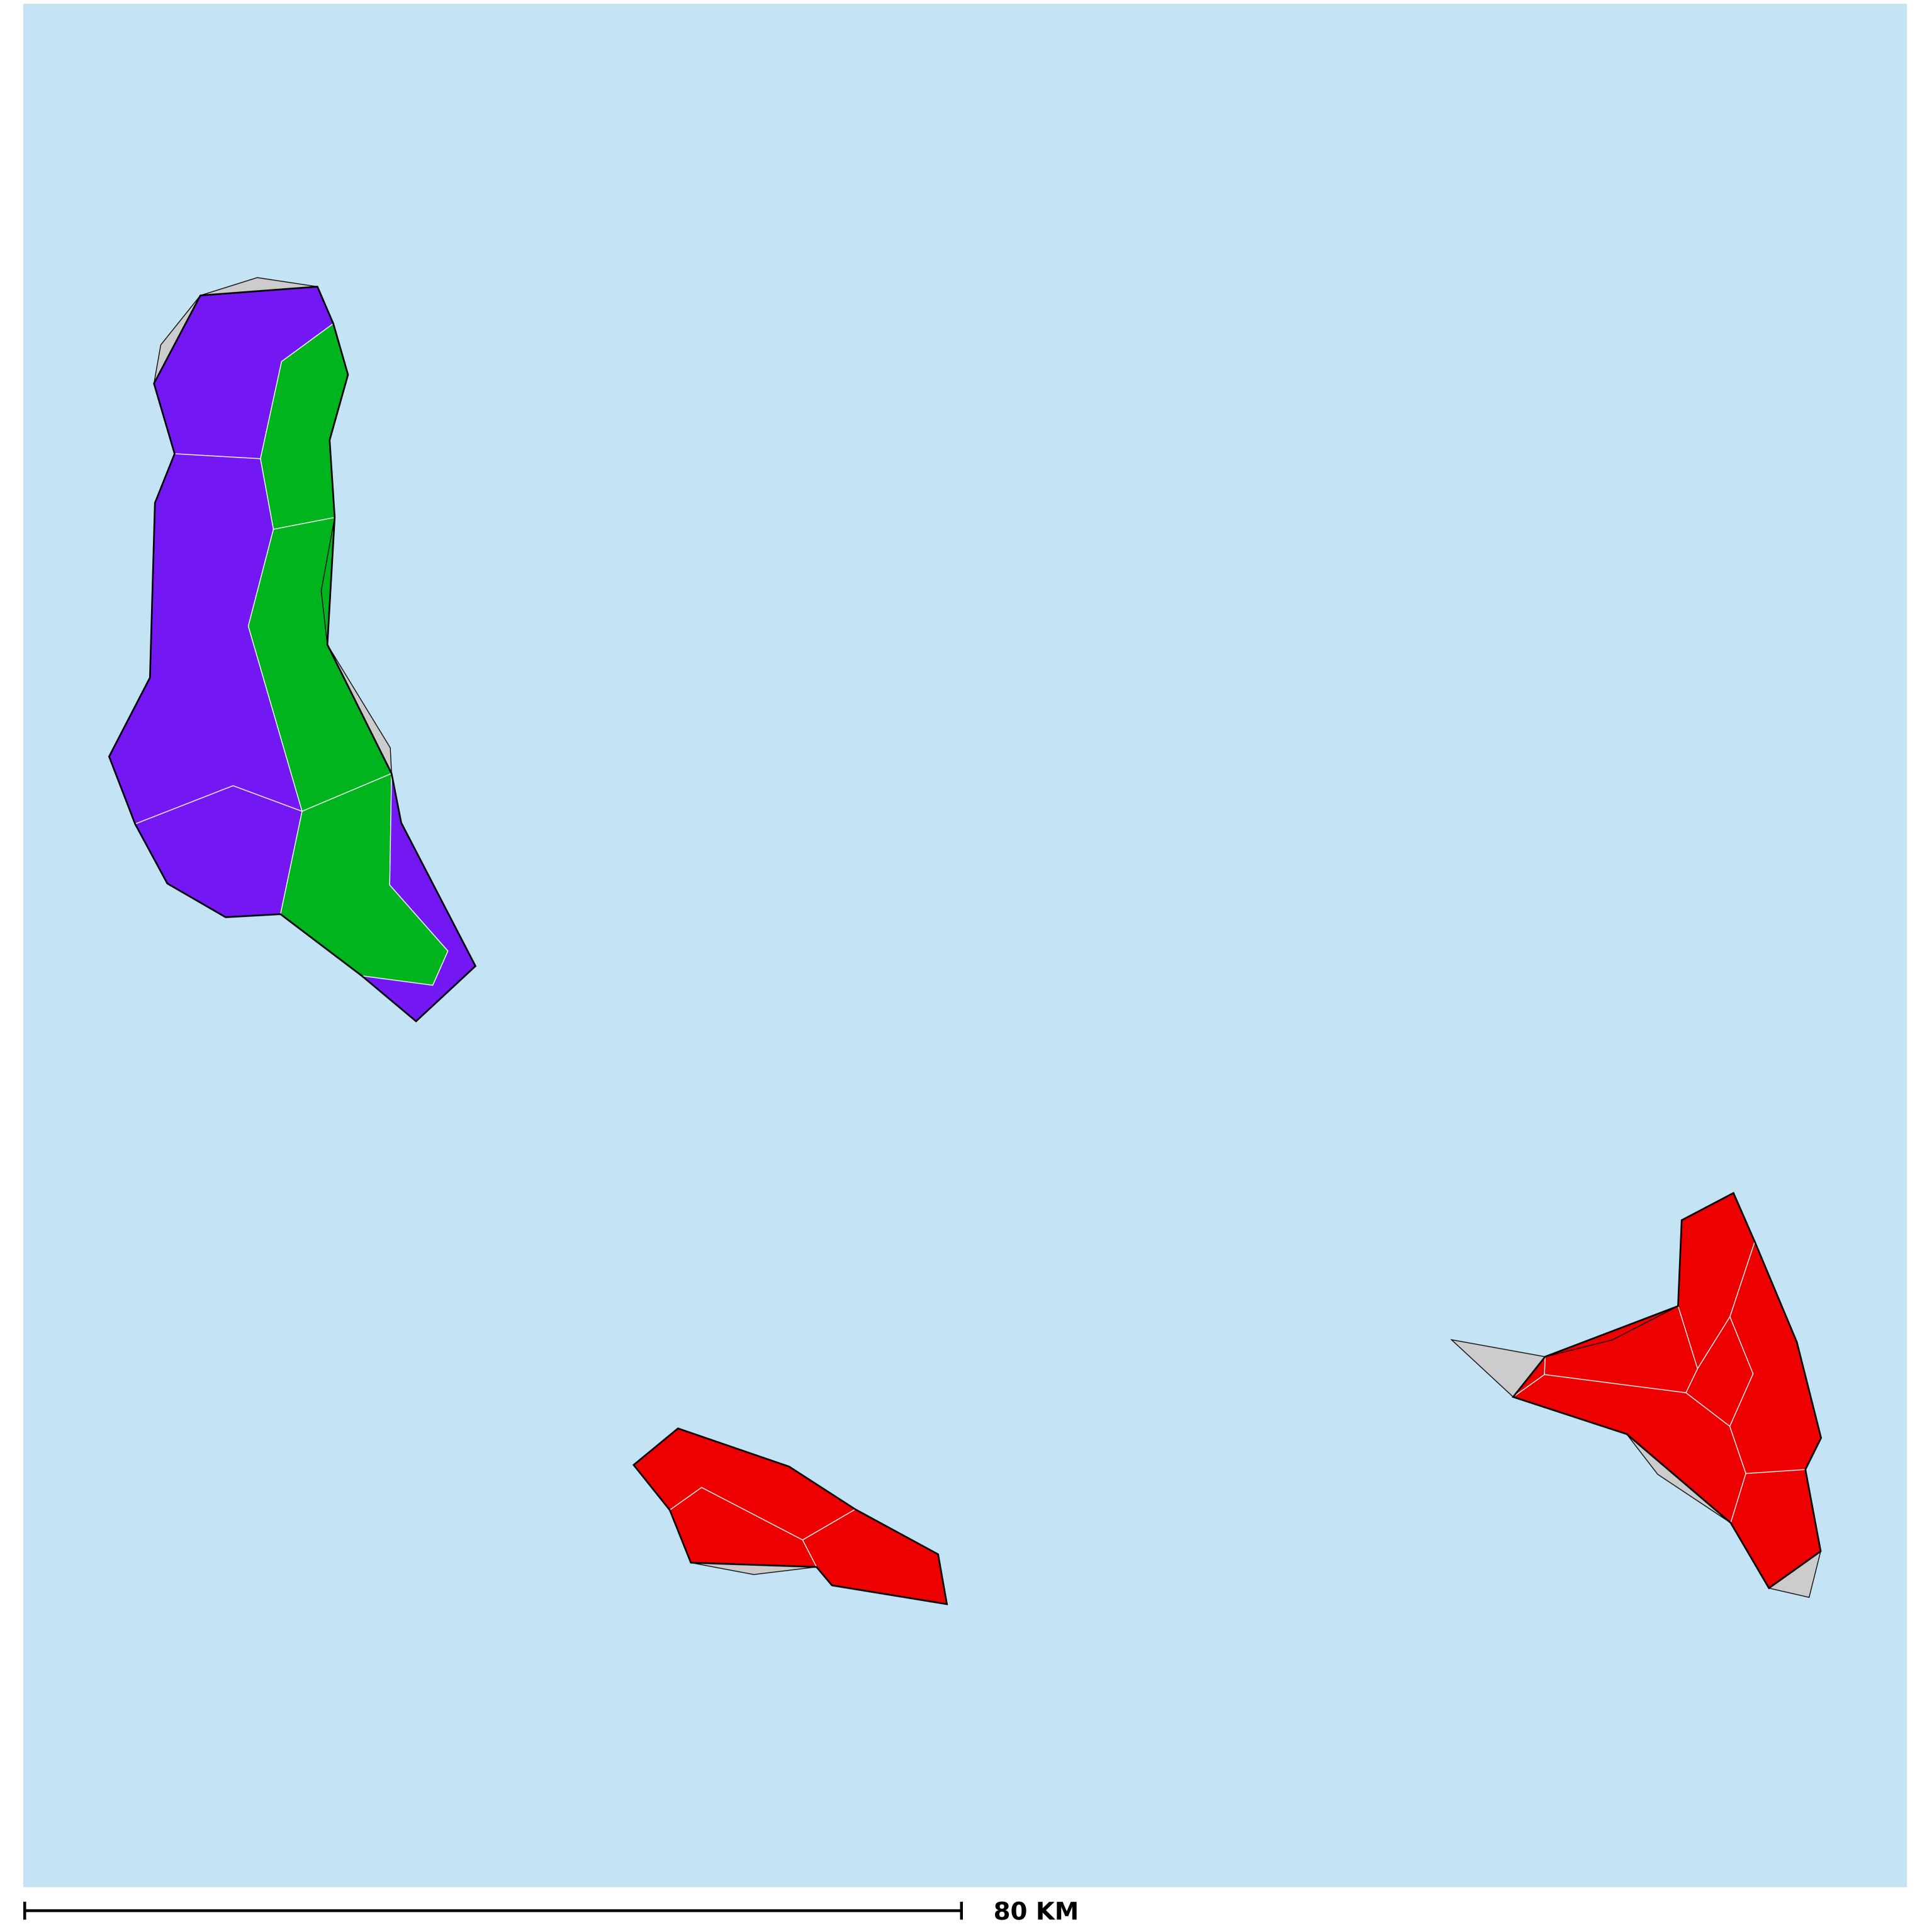

## Comoros (2020)

## Geographic coverage - SAC MDA/PC coverage of Soil-transmitted helminthiasis

Boundaries, names and designations used here do not imply expression of WHO opinion concerning the legal status of any country, territory or area, or of its authorities, or concerning delimitation of frontiers or boundaries. Dotted / dashed lines represent approximate border lines for which there may not yet be full agreement.

Soil-transmitted helminthiasis > MDA/PC coverage > Geographic coverage - SAC

Endemicity unknown
PC not required
PC delivered
PC not delivered - Moderate endemicity
PC not delivered - High endemicity
No data available