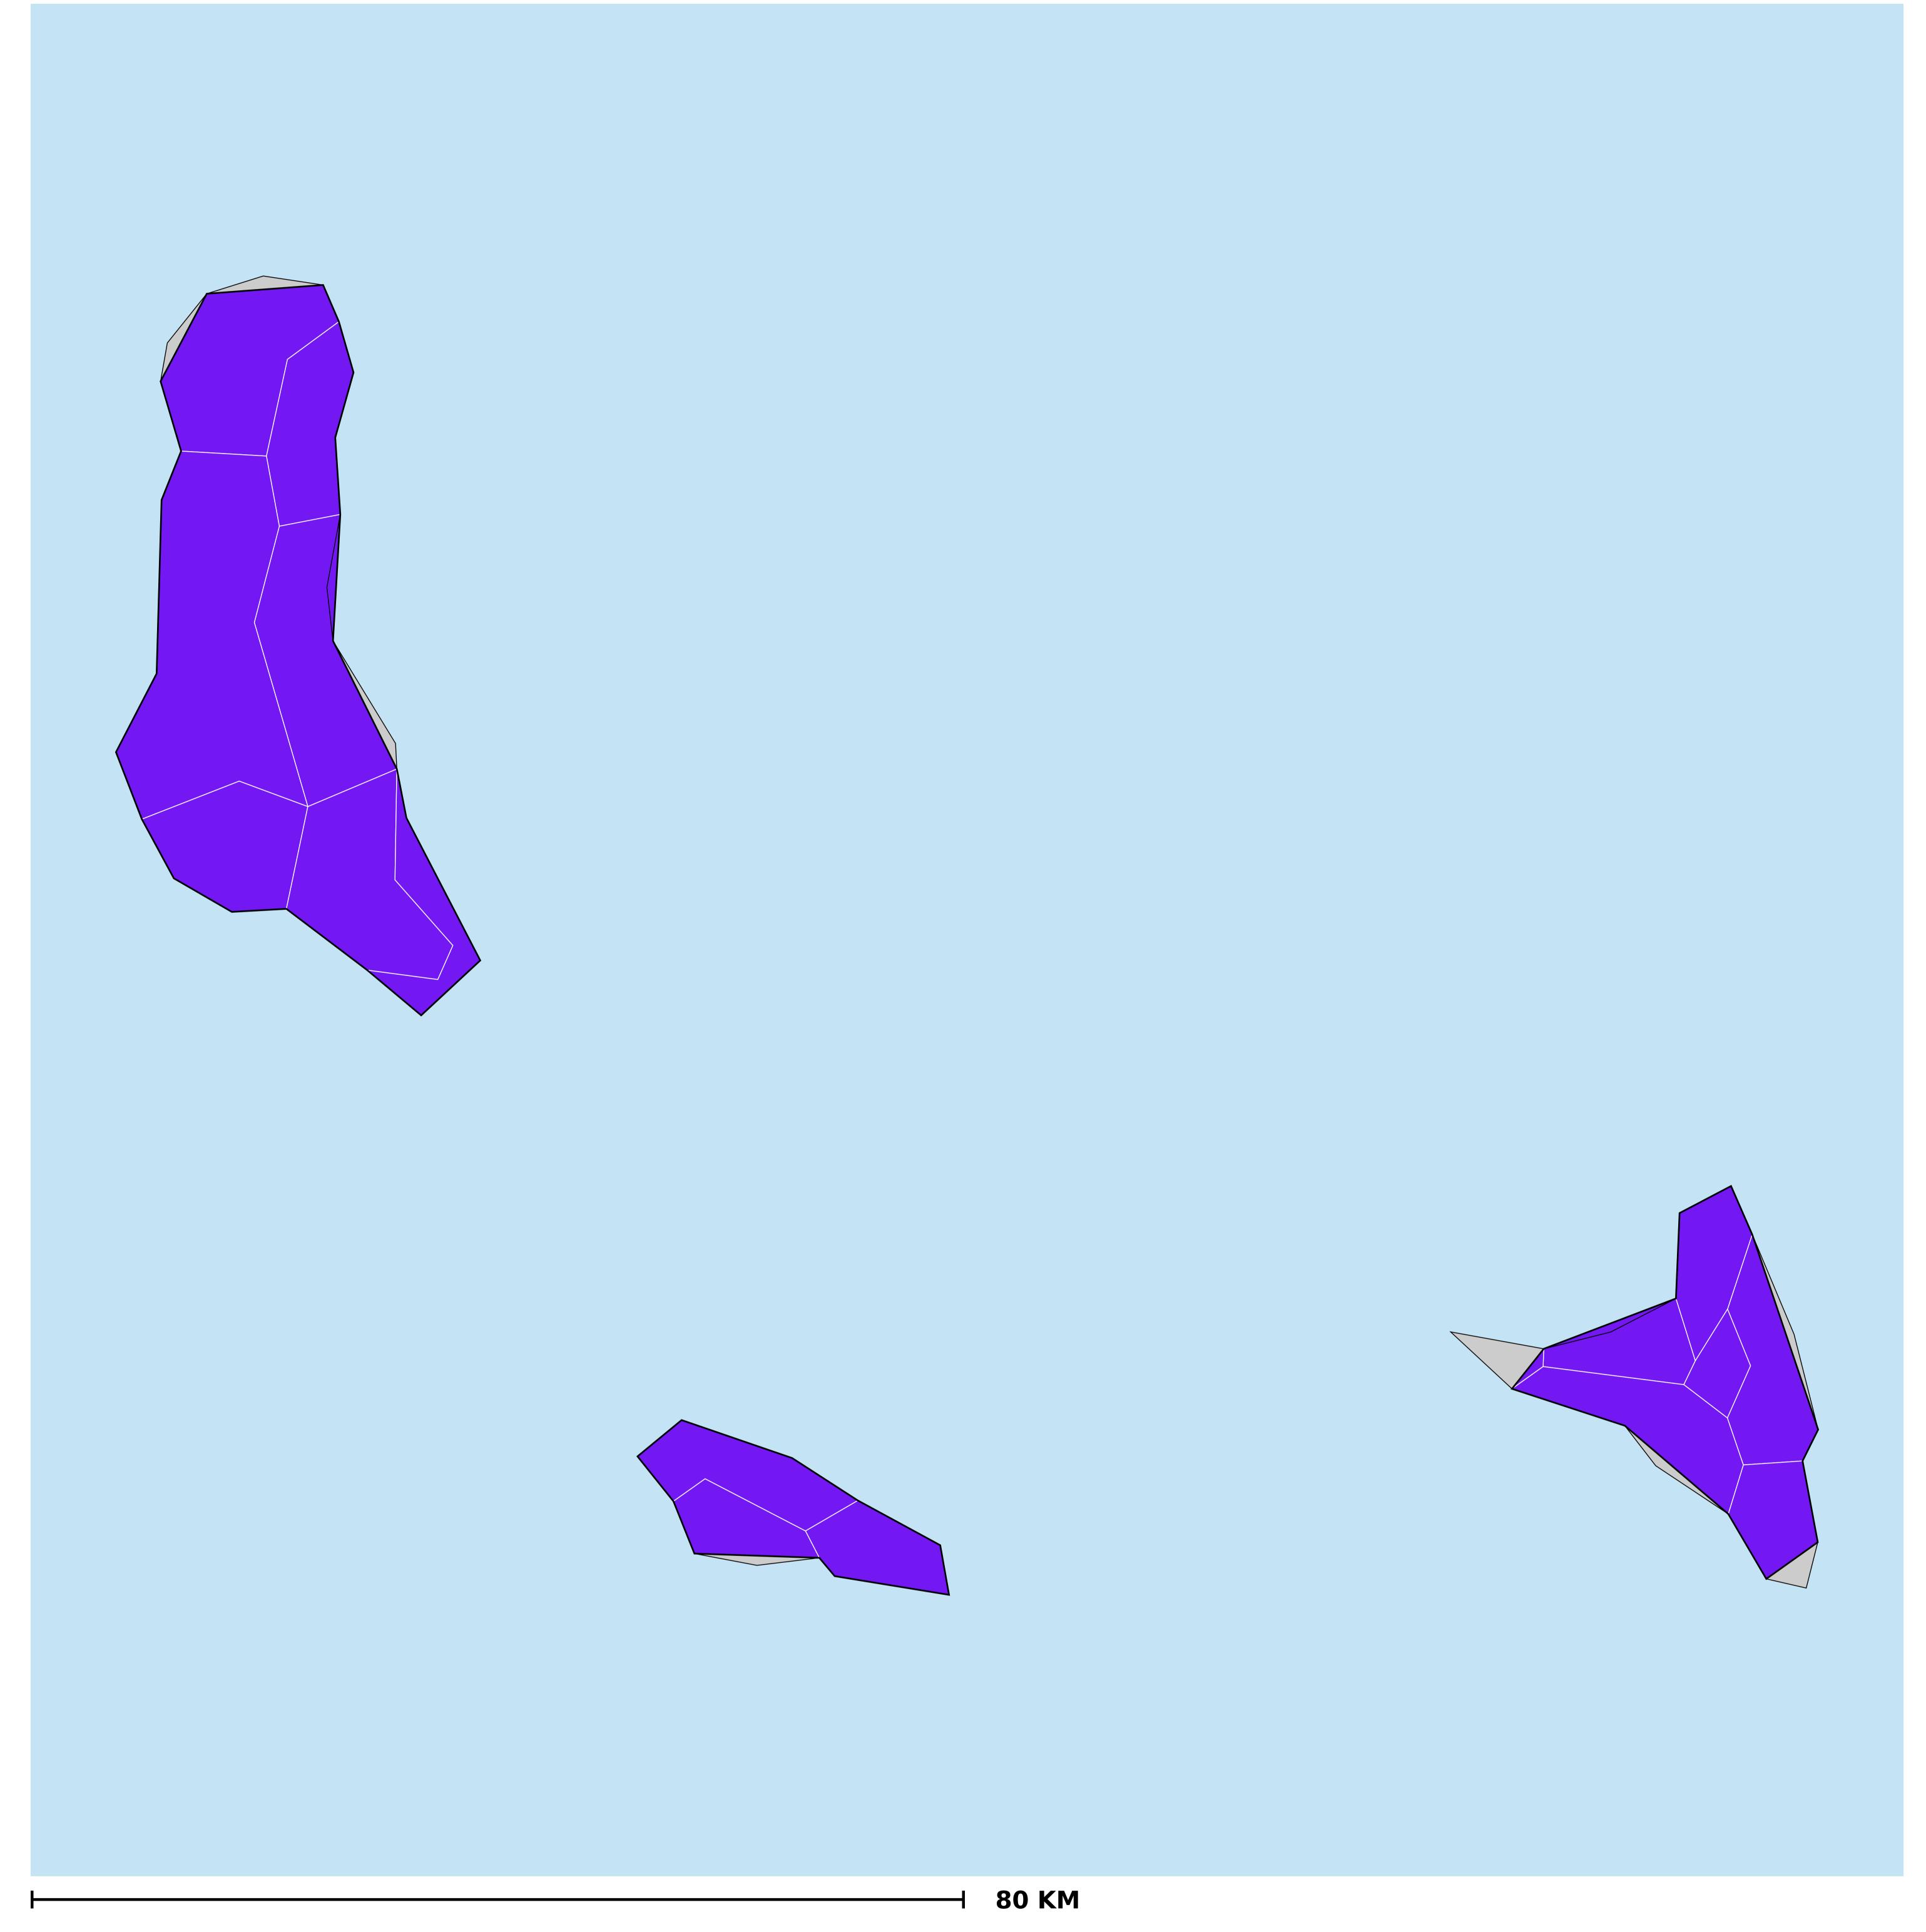

## Comoros (2017)

## Geographic coverage - SAC MDA/PC coverage of Soil-transmitted helminthiasis

Boundaries, names and designations used here do not imply expression of WHO opinion concerning the legal status of any country, territory or area, or of its authorities, or concerning delimitation of frontiers or boundaries. Dotted / dashed lines represent approximate border lines for which there may not yet be full agreement.

Soil-transmitted helminthiasis > MDA/PC coverage > Geographic coverage - SAC

Endemicity unknown
PC not required
PC delivered
PC not delivered - Moderate endemicity
PC not delivered - High endemicity
No data available