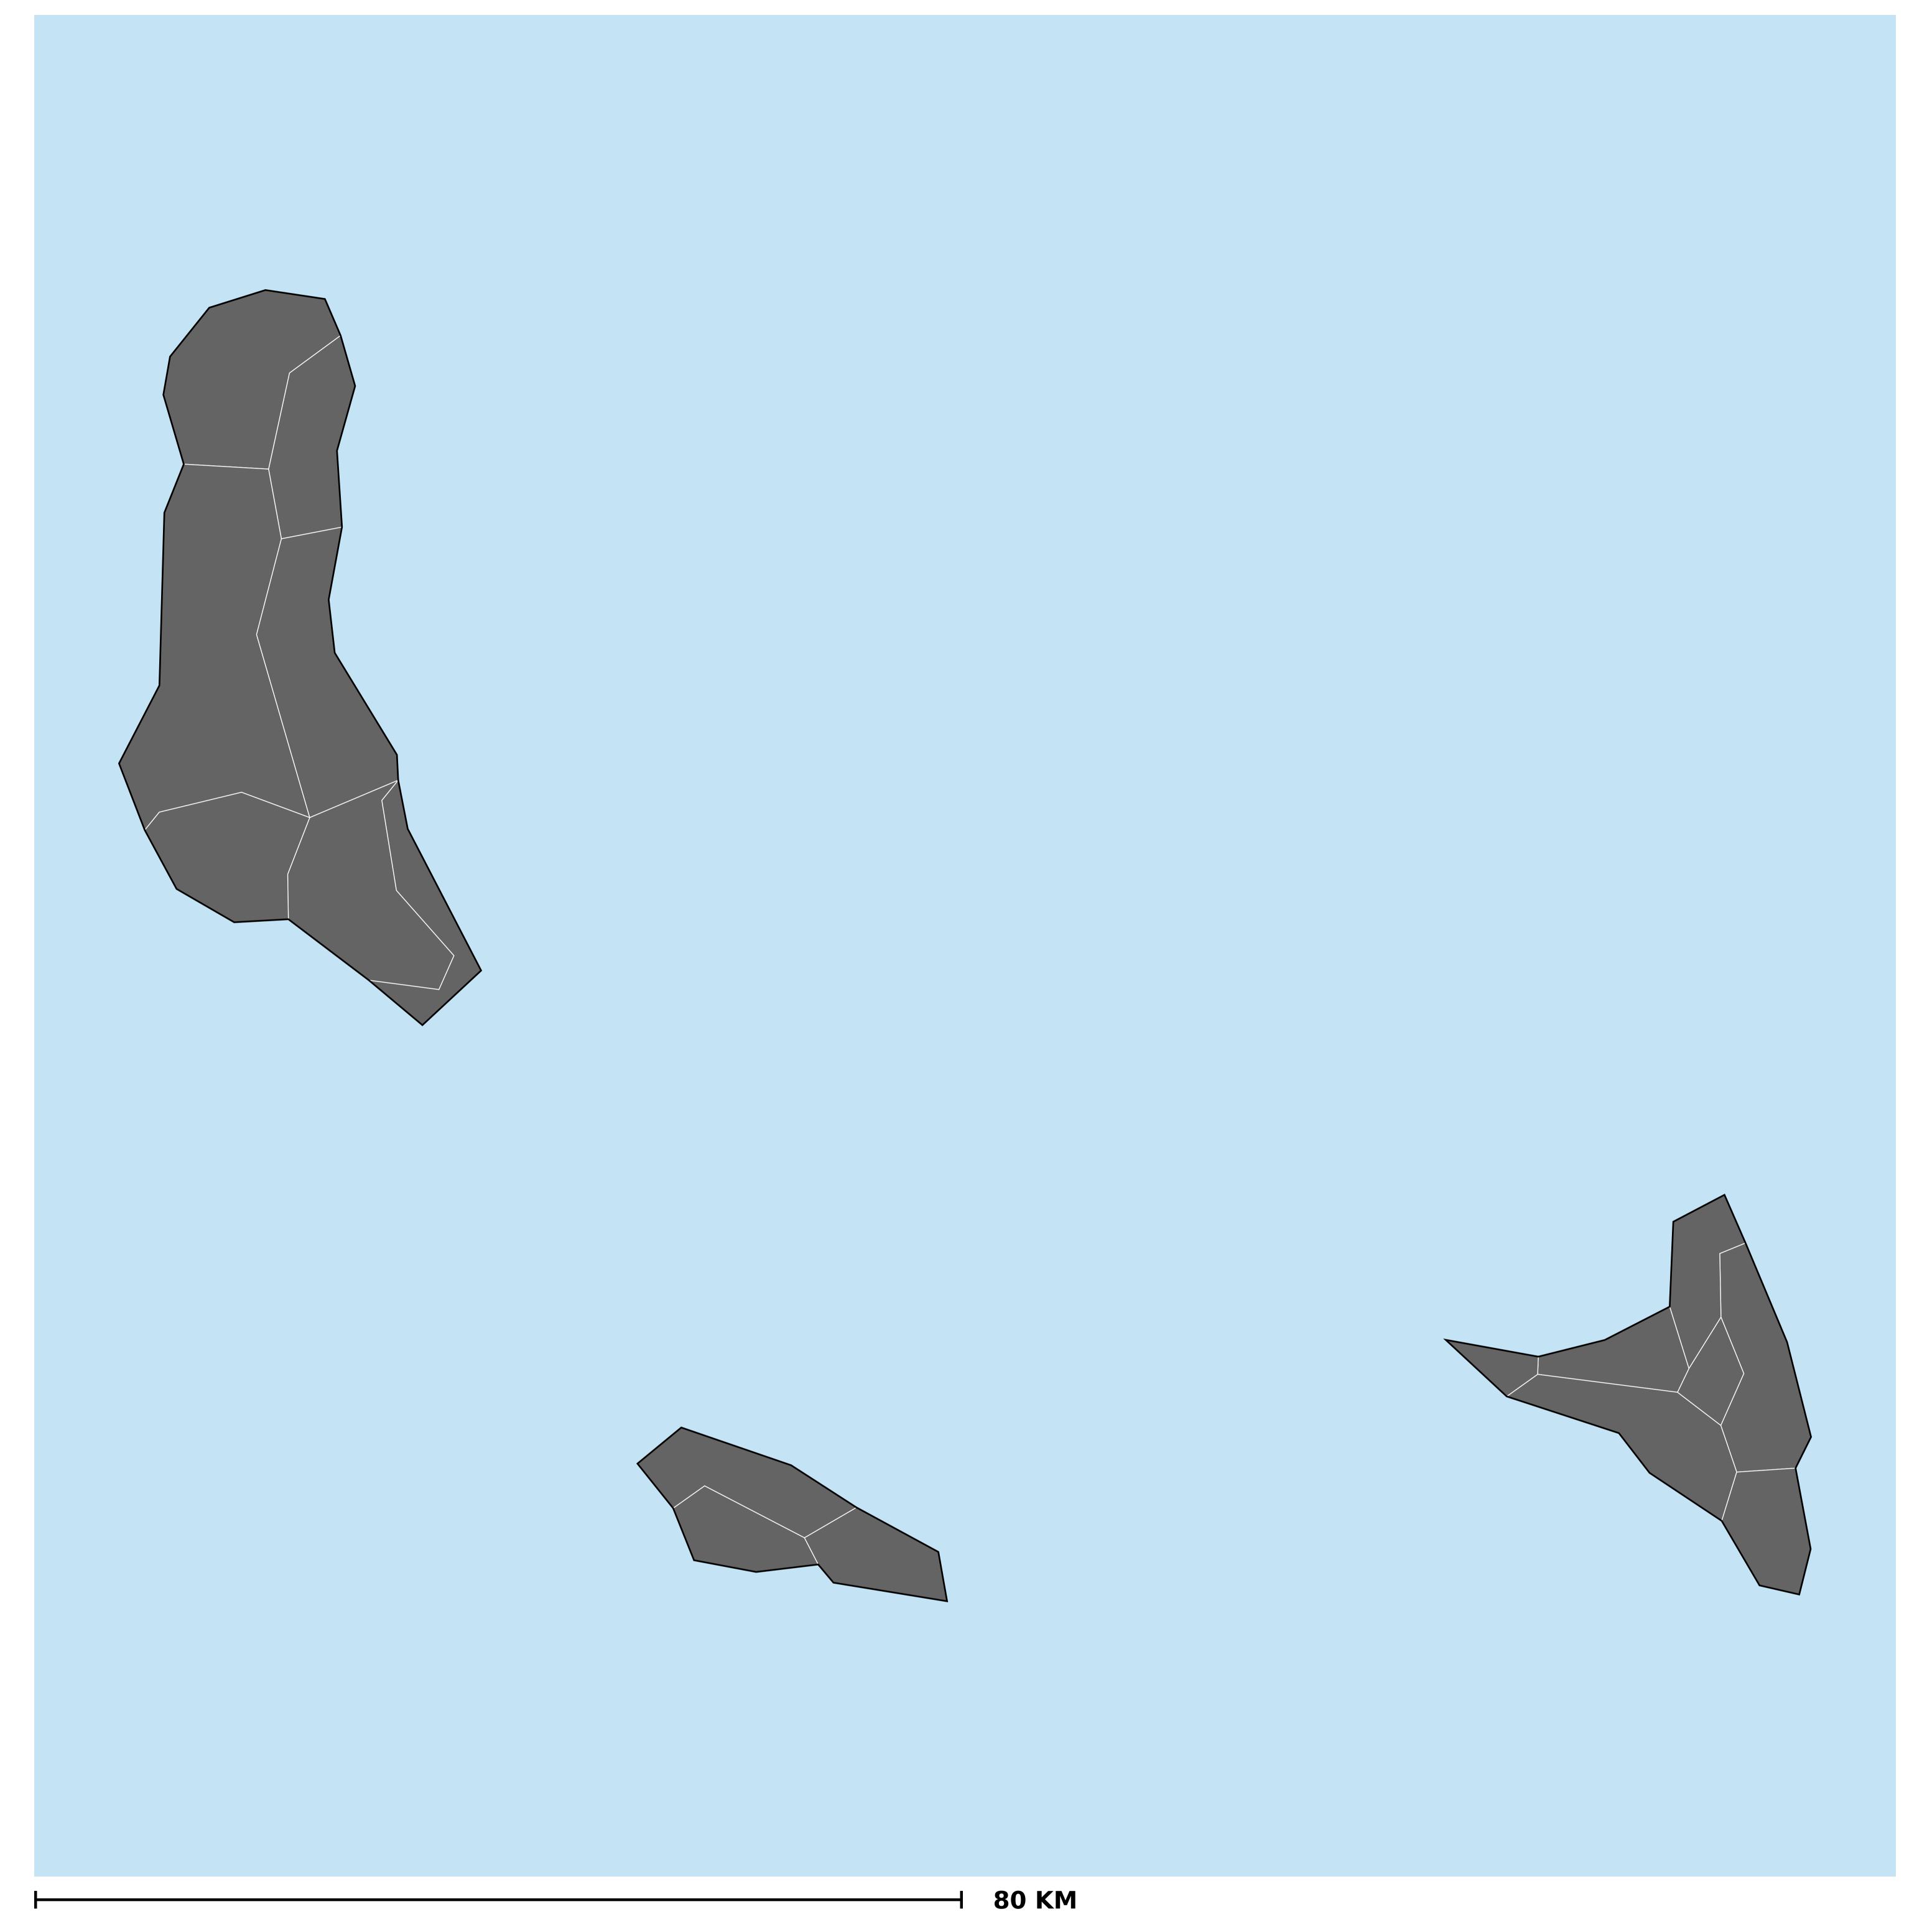

## Comoros (2013)

## Geographic coverage - SAC MDA/PC coverage of Soil-transmitted helminthiasis

Boundaries, names and designations used here do not imply expression of WHO opinion concerning the legal status of any country, territory or area, or of its authorities, or concerning delimitation of frontiers or boundaries. Dotted / dashed lines represent approximate border lines for which there may not yet be full agreement.

Soil-transmitted helminthiasis > MDA/PC coverage > Geographic coverage - SAC

Endemicity unknown
PC not required
PC delivered
PC not delivered - Moderate endemicity
PC not delivered - High endemicity
No data available