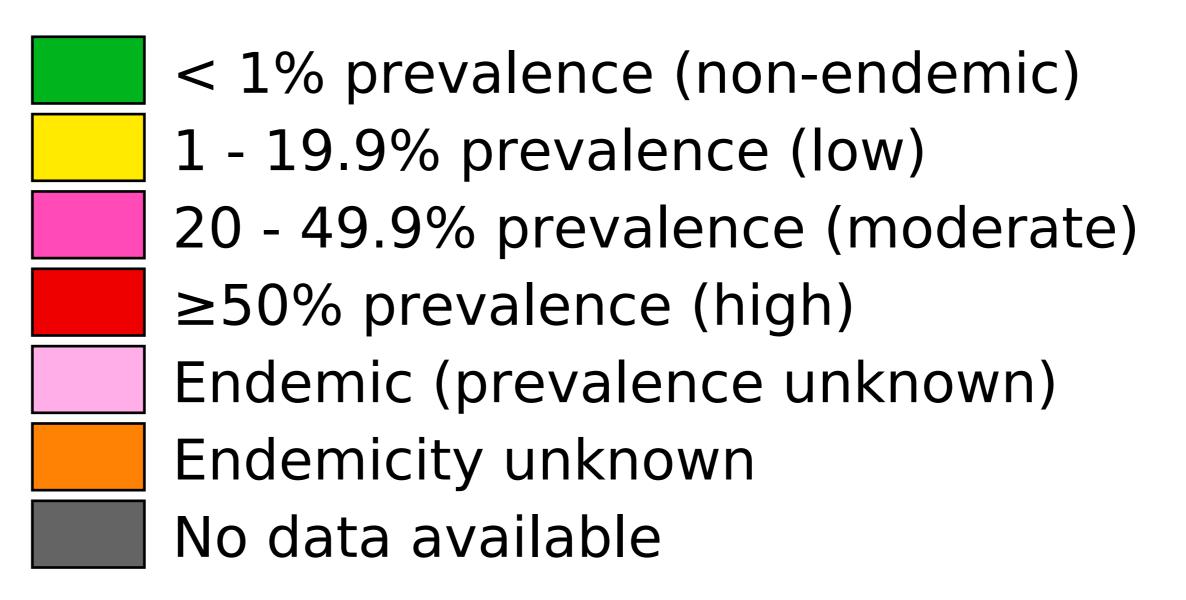

### Soil-transmitted helminthiasis > Endemicity

Boundaries, names and designations used here do not imply expression of WHO opinion concerning the legal status of any country, territory or area, or of its authorities, or concerning delimitation of frontiers or boundaries. Dotted / dashed lines represent approximate border lines for which there may not yet be full agreement.