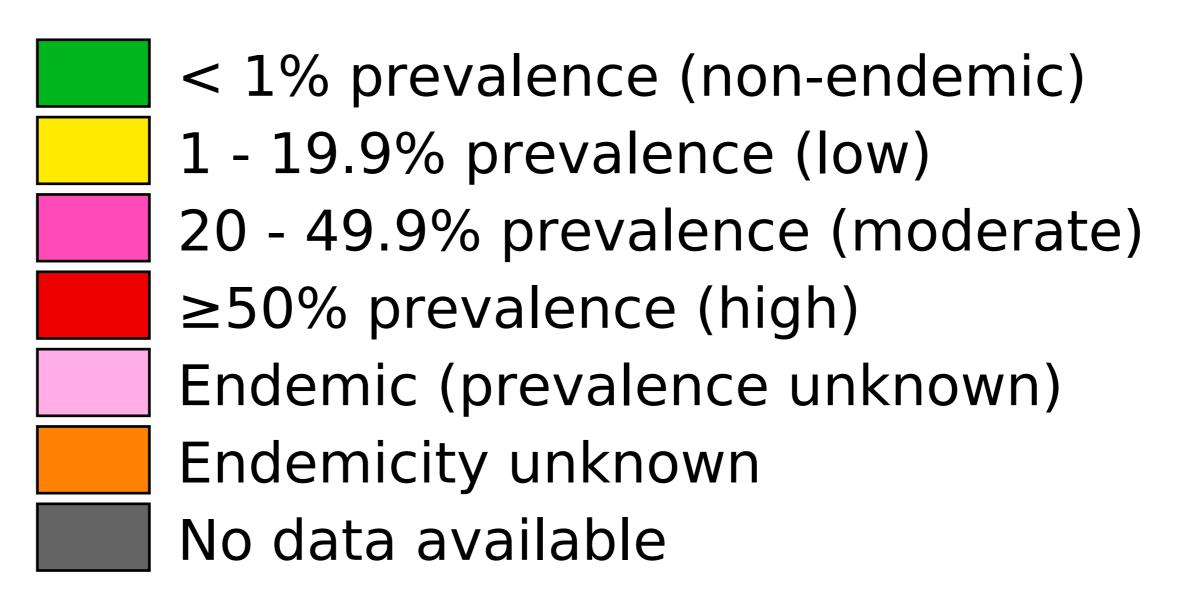

### Soil-transmitted helminthiasis > Endemicity

Boundaries, names and designations used here do not imply expression of WHO opinion concerning the legal status of any country, territory or area, or of its authorities, or concerning delimitation of frontiers or boundaries. Dotted / dashed lines represent approximate border lines for which there may not yet be full agreement.